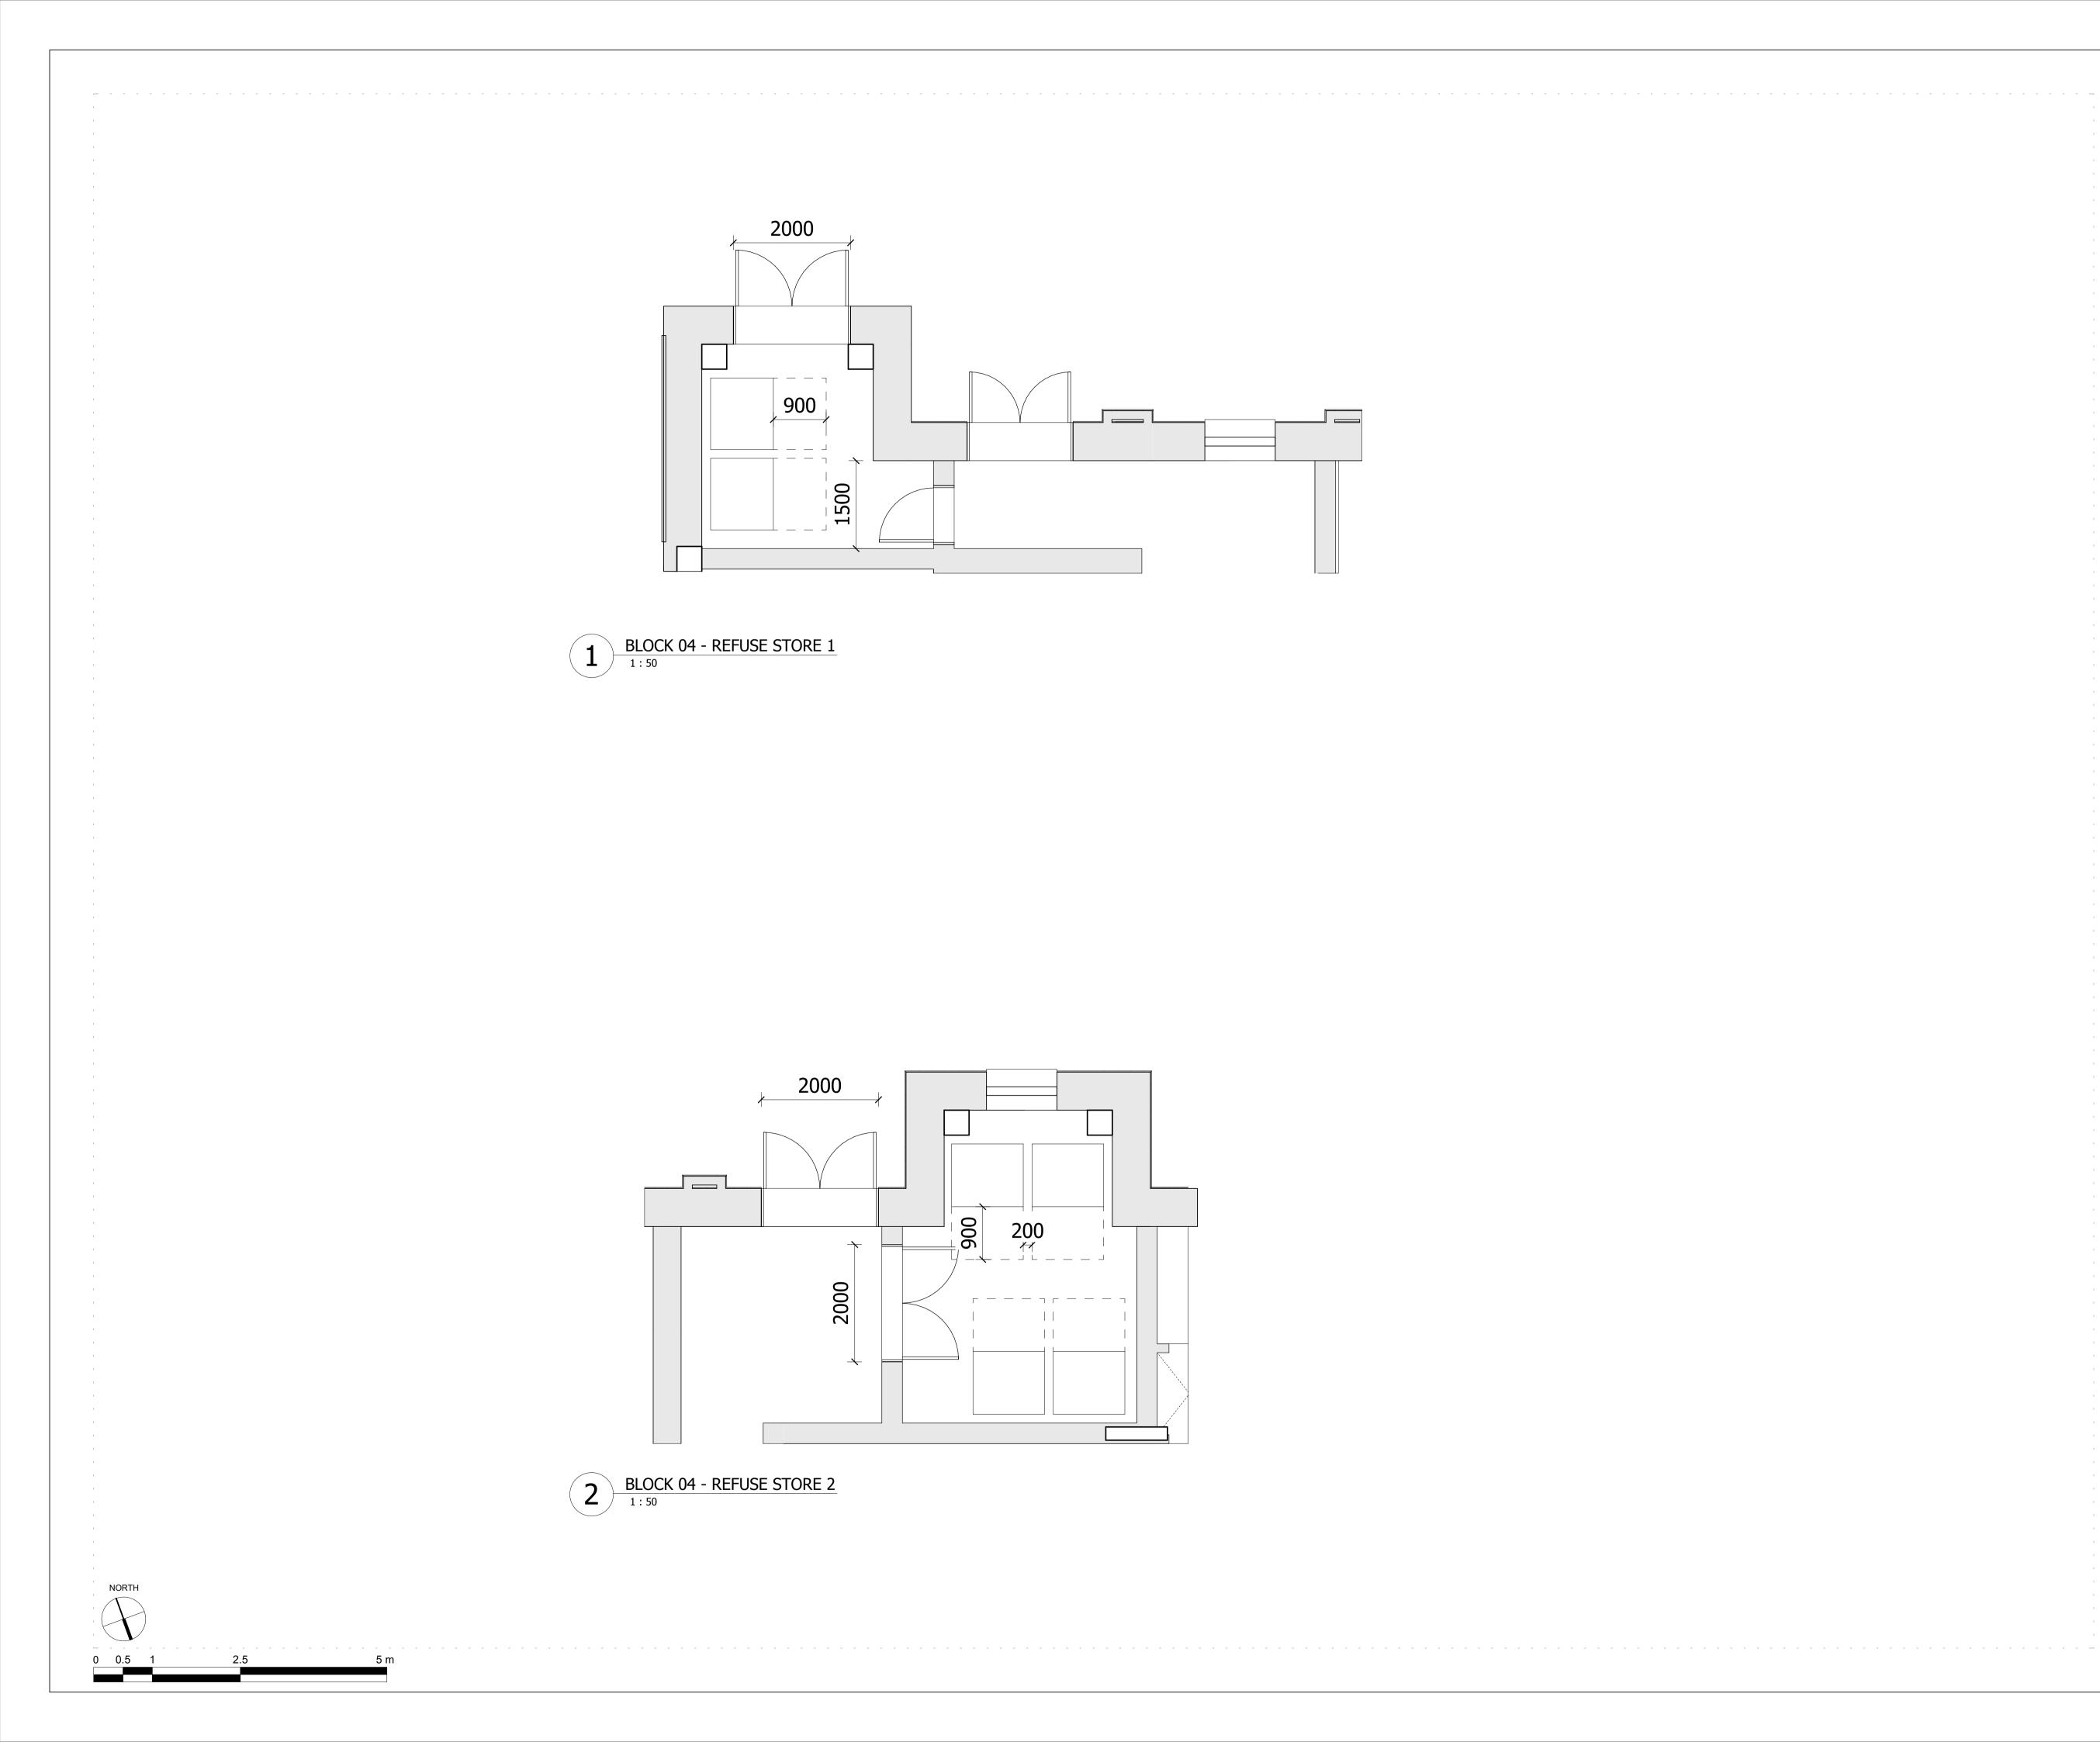

NOTE:-Building 04 refuse store contains 6 Eurobins at 1100 Litres each. This is to serve building 04 only.

| LBRUT 2 APPLICATION              | 04/02/22 | BJ    | D   |
|----------------------------------|----------|-------|-----|
| GLA SUBMISSION                   | 27/04/20 | BJ    | С   |
| DRAFT GLA SUBMISSION             | 24/01/20 | KH    | В   |
| FINAL DRAFT PLANNING APPLICATION | 21/10/19 | KH    | А   |
| LEGAL REVIEW                     | 13/09/19 | КН    | -   |
| Revision description             | Date     | Check | Rev |

## Drawing

BUILDING 04 - GROUND FLOOR LEVEL REFUSE STORE PLAN

| Drawn      | Date              | Scale                   |  |
|------------|-------------------|-------------------------|--|
| KHO        | 16/01/18          | 1:50 @ A1<br>1:100 @ A3 |  |
| Job Number | Drawing number    | Revision                |  |
| 18125      | C645_B04_P_00_002 | D                       |  |