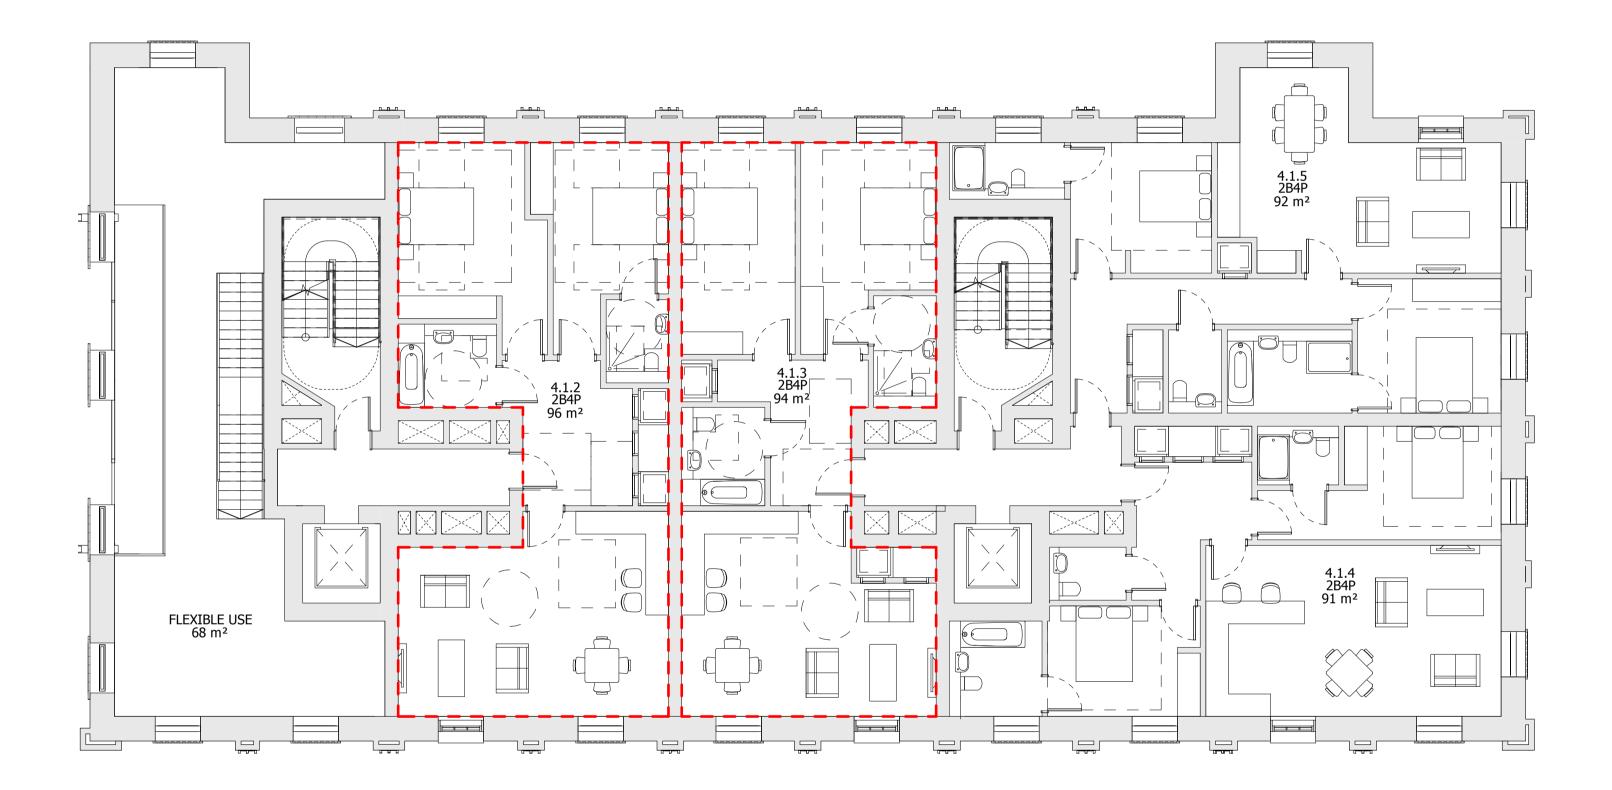

INTERNAL LAYOUTS SHOWN ILLUSTRATIVELY ONLY

| LBRUT 2 APPLICATION                    | 04/02/22             | BJ       | Е      |
|----------------------------------------|----------------------|----------|--------|
| FINAL DRAFT HYBRID SUBMISSION          | 07/01/22             | RKB      | D      |
| gla submission<br>Draft gla submission | 27/04/20<br>24/01/20 | BJ<br>KH | C<br>B |
| FINAL DRAFT PLANNING APPLICATION       | 21/10/19             | КН       | A      |
| LEGAL REVIEW                           | 13/09/19             | КН       | -      |
| Revision description                   | Date                 | Check    | Rev    |

### BUILDING 04 - PROPOSED FIRST FLOOR PLAN

| Drawn      | Date              | Scale                    |
|------------|-------------------|--------------------------|
| RKL        | 09/06/19          | 1:100 @ A1<br>1:200 @ A3 |
| Job Number | Drawing number    | Revision                 |
| 18125      | C645_B04_P_01_001 | E                        |