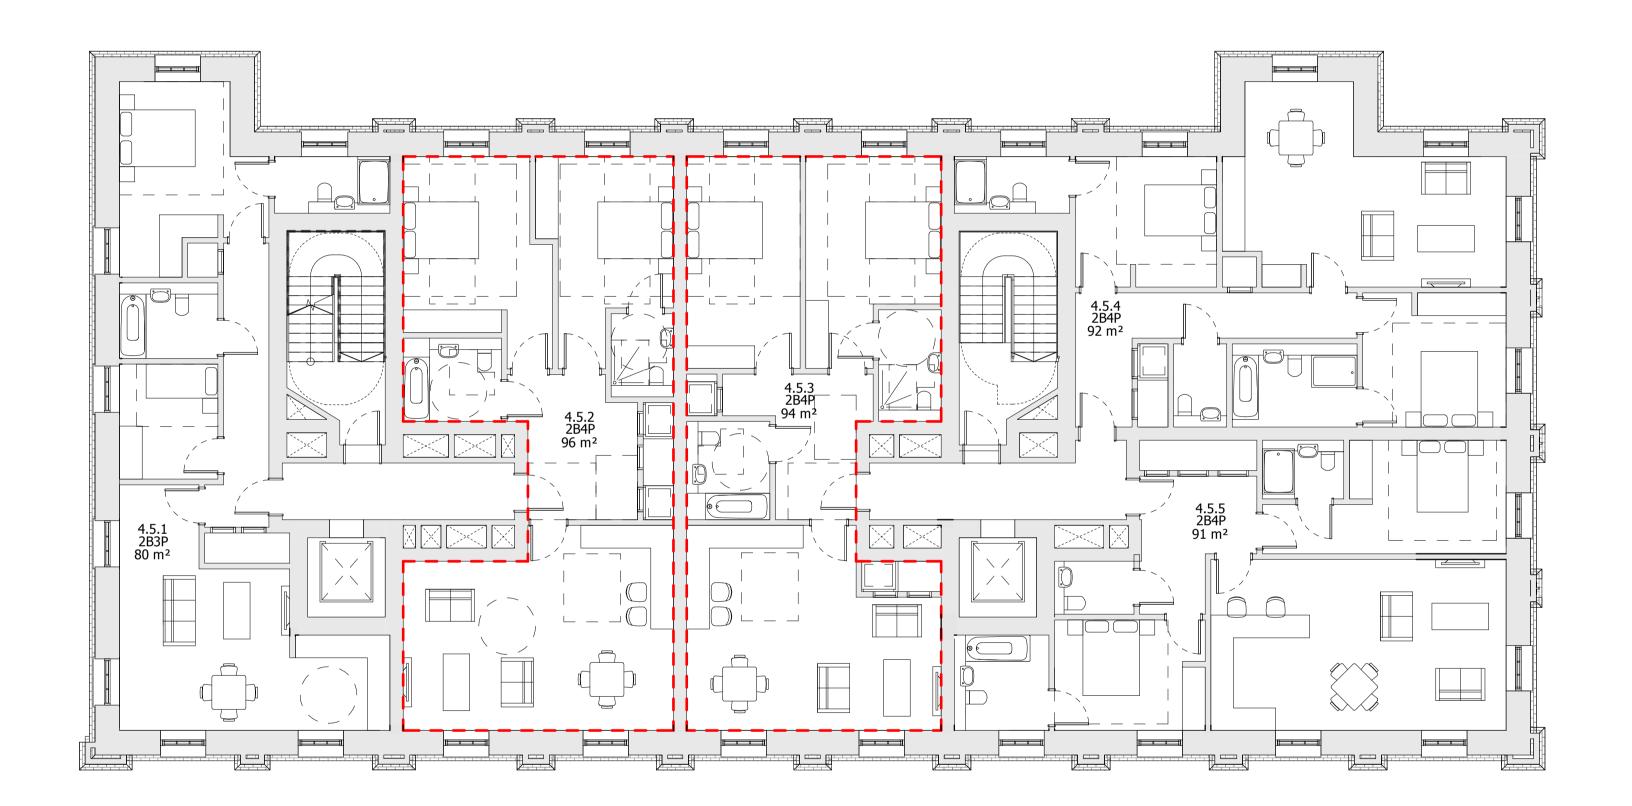

## SQUIRE & PARTNERS

The Department Store 248 Ferndale Road London SW9 8FR T: 020 7278 5555 F: 020 7239 0495

info@squireandpartners.com www.squireandpartners.com

Stag Brewery
Richmond

\_\_\_\_\_ Drawing

BUILDING 04 - PROPOSED FIFTH FLOOR PLAN

| Drawn      | Date              | Scale                    |
|------------|-------------------|--------------------------|
| RKL        | 09/06/19          | 1:100 @ A1<br>1:200 @ A3 |
| Job Number | Drawing number    | Revision                 |
| 18125      | C645_B04_P_05_001 | Е                        |