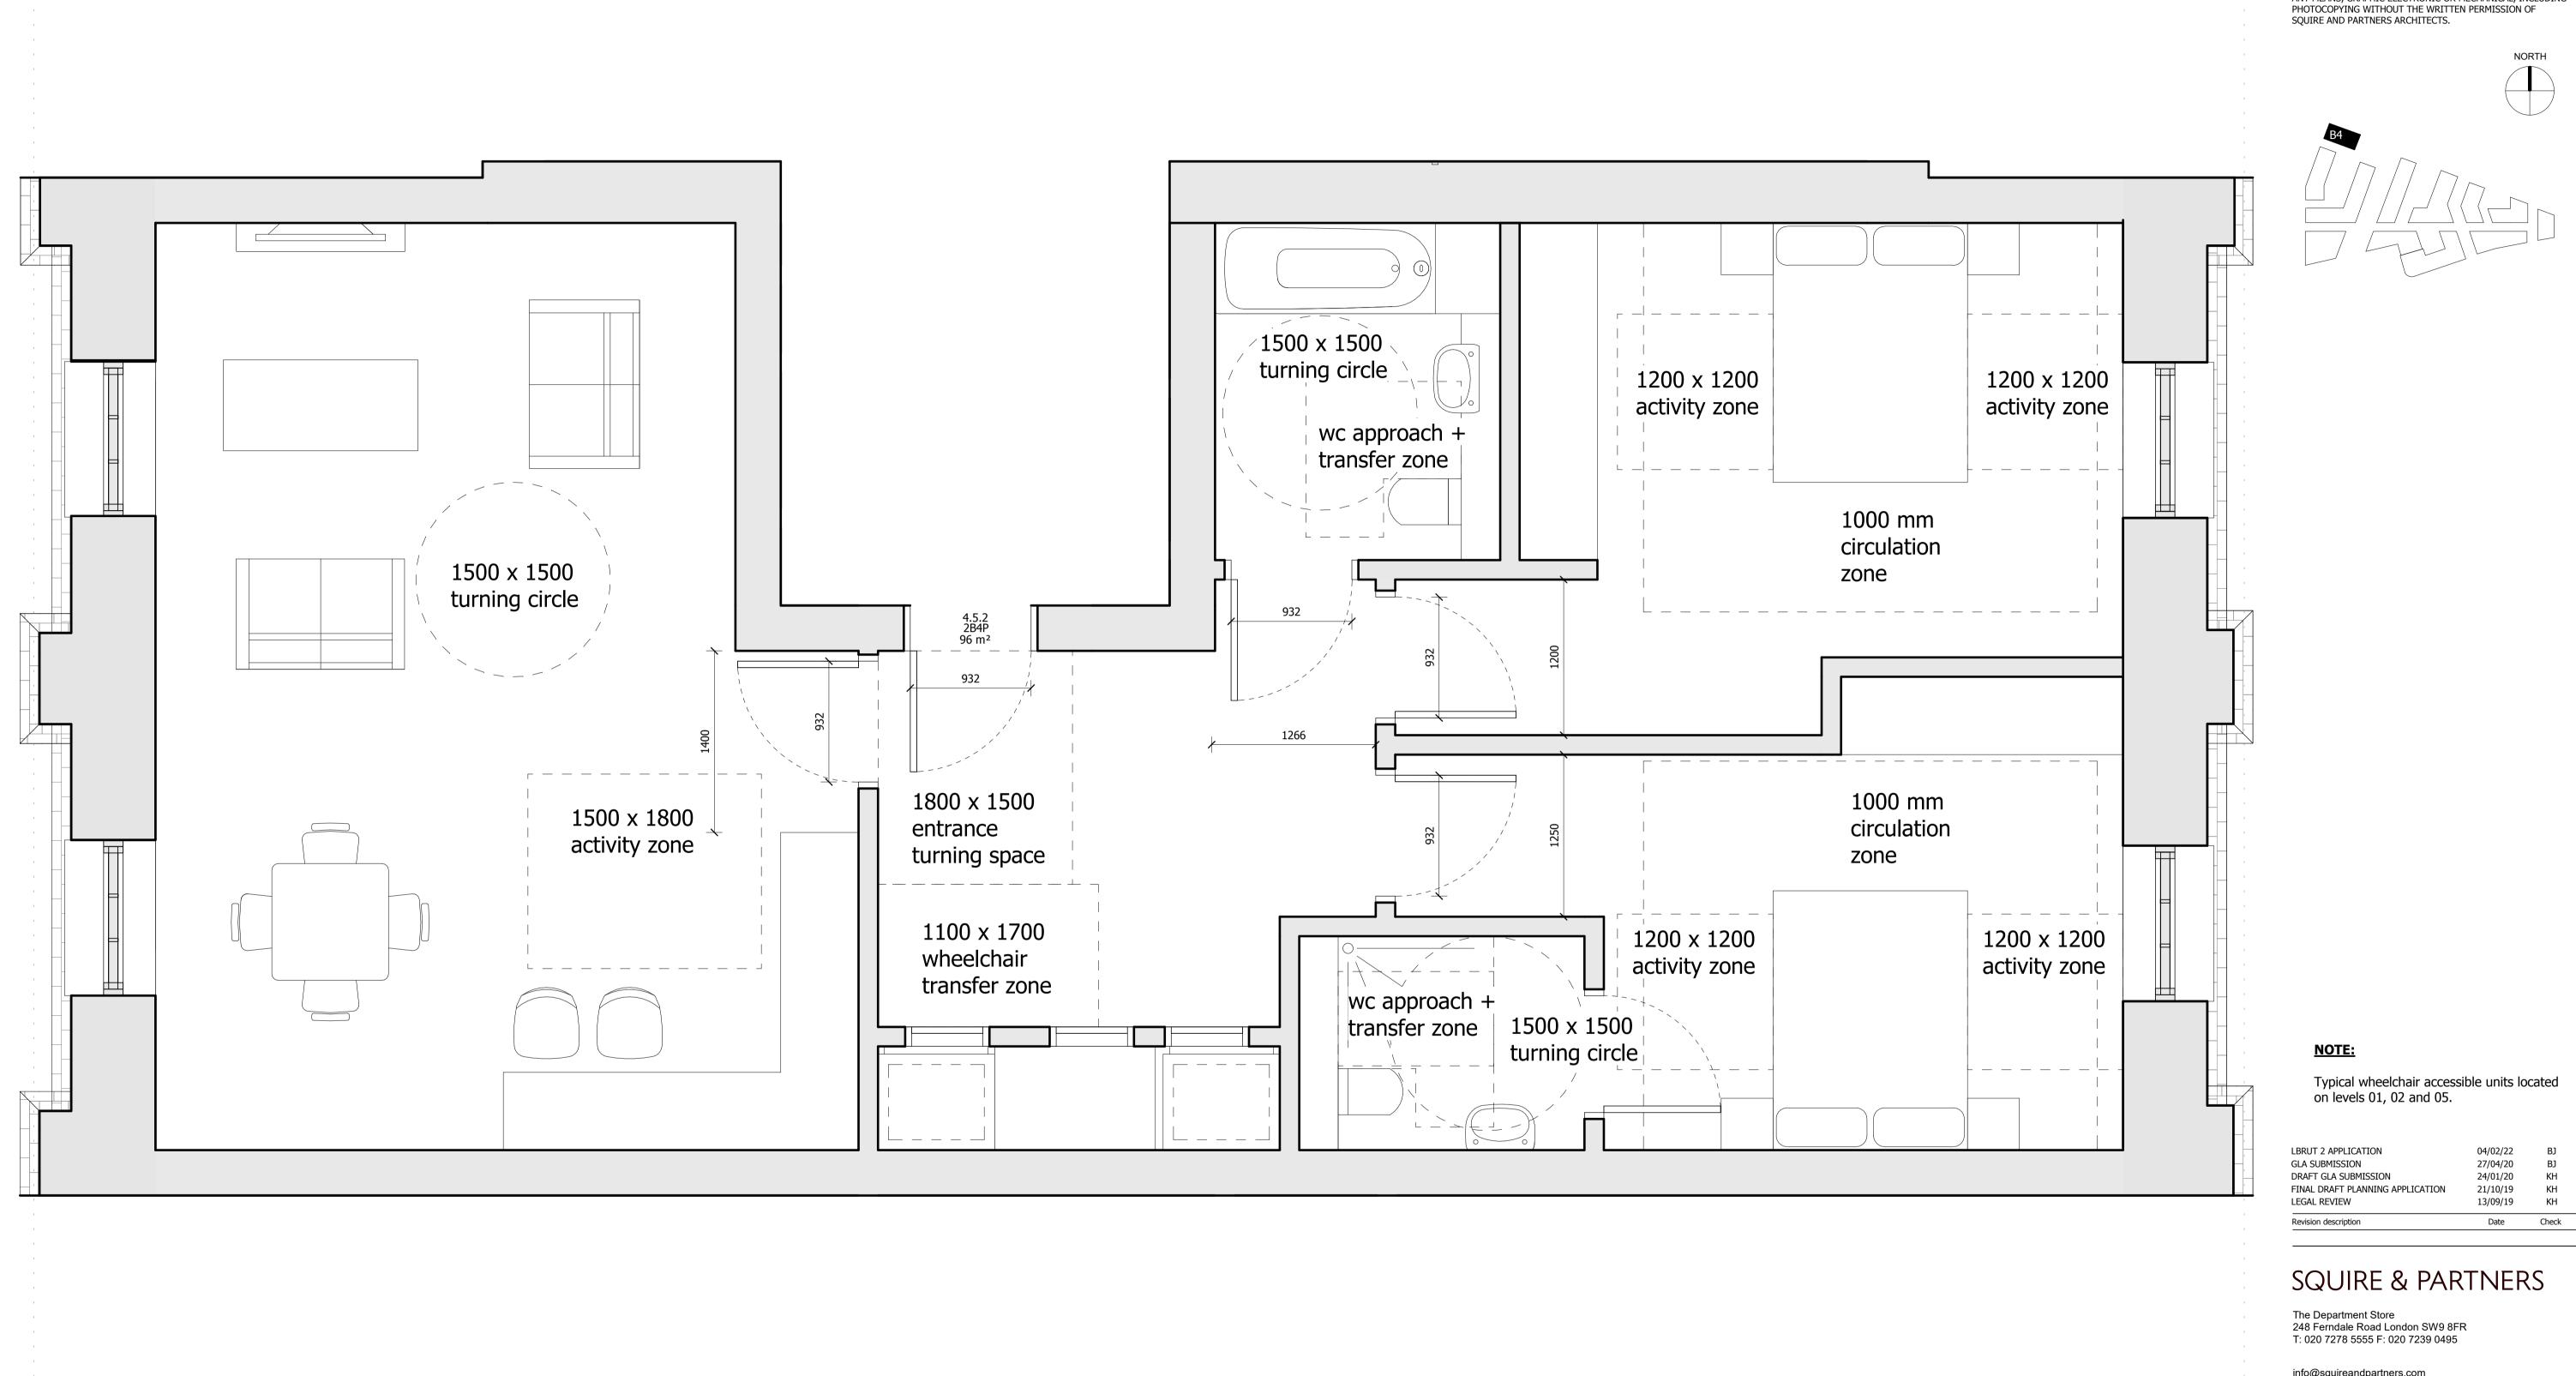

info@squireandpartners.com www.squireandpartners.com

Stag Brewery Richmond

BUILDING 04 - ACCESSIBLE UNIT APARTMENT 4.5.2

| Drawn      | Date              | Scale                  |  |
|------------|-------------------|------------------------|--|
| KHO        | 16/01/18          | 1:25 @ A1<br>1:50 @ A3 |  |
| Job Number | Drawing number    | Revision               |  |
| 18125      | C645_B04_P_05_002 | D                      |  |