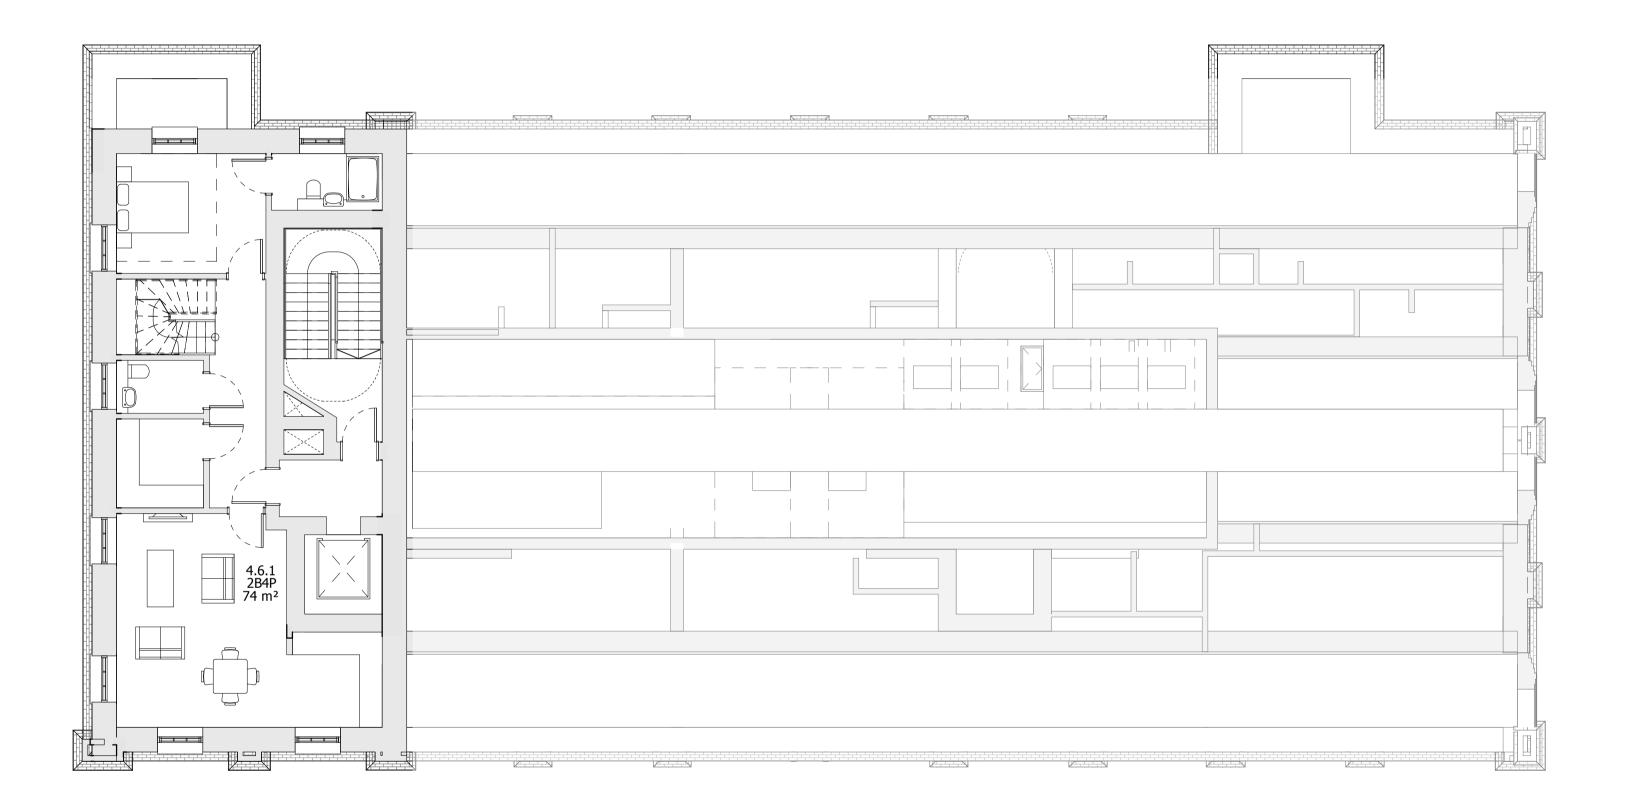

## INTERNAL LAYOUTS SHOWN ILLUSTRATIVELY ONLY

| LBRUT 2 APPLICATION              | 04/02/22 | BJ    | Е   |
|----------------------------------|----------|-------|-----|
| FINAL DRAFT HYBRID SUBMISSION    | 07/01/22 | RKB   | D   |
| GLA SUBMISSION                   | 27/04/20 | BJ    | С   |
| DRAFT GLA SUBMISSION             | 24/01/20 | KH    | В   |
| FINAL DRAFT PLANNING APPLICATION | 21/10/19 | KH    | Α   |
| LEGAL REVIEW                     | 13/09/19 | KH    | -   |
| Revision description             | Date     | Check | Rev |

# Project

Stag Brewery Richmond

#### \_\_\_\_\_ Drawing

BUILDING 04 - PROPOSED SIXTH FLOOR PLAN

| Drawn      | Date              | Scale                    |
|------------|-------------------|--------------------------|
| NSh        | 09/06/19          | 1:100 @ A1<br>1:200 @ A3 |
| Job Number | Drawing number    | Revision                 |
| 18125      | C645_B04_P_06_001 | E                        |