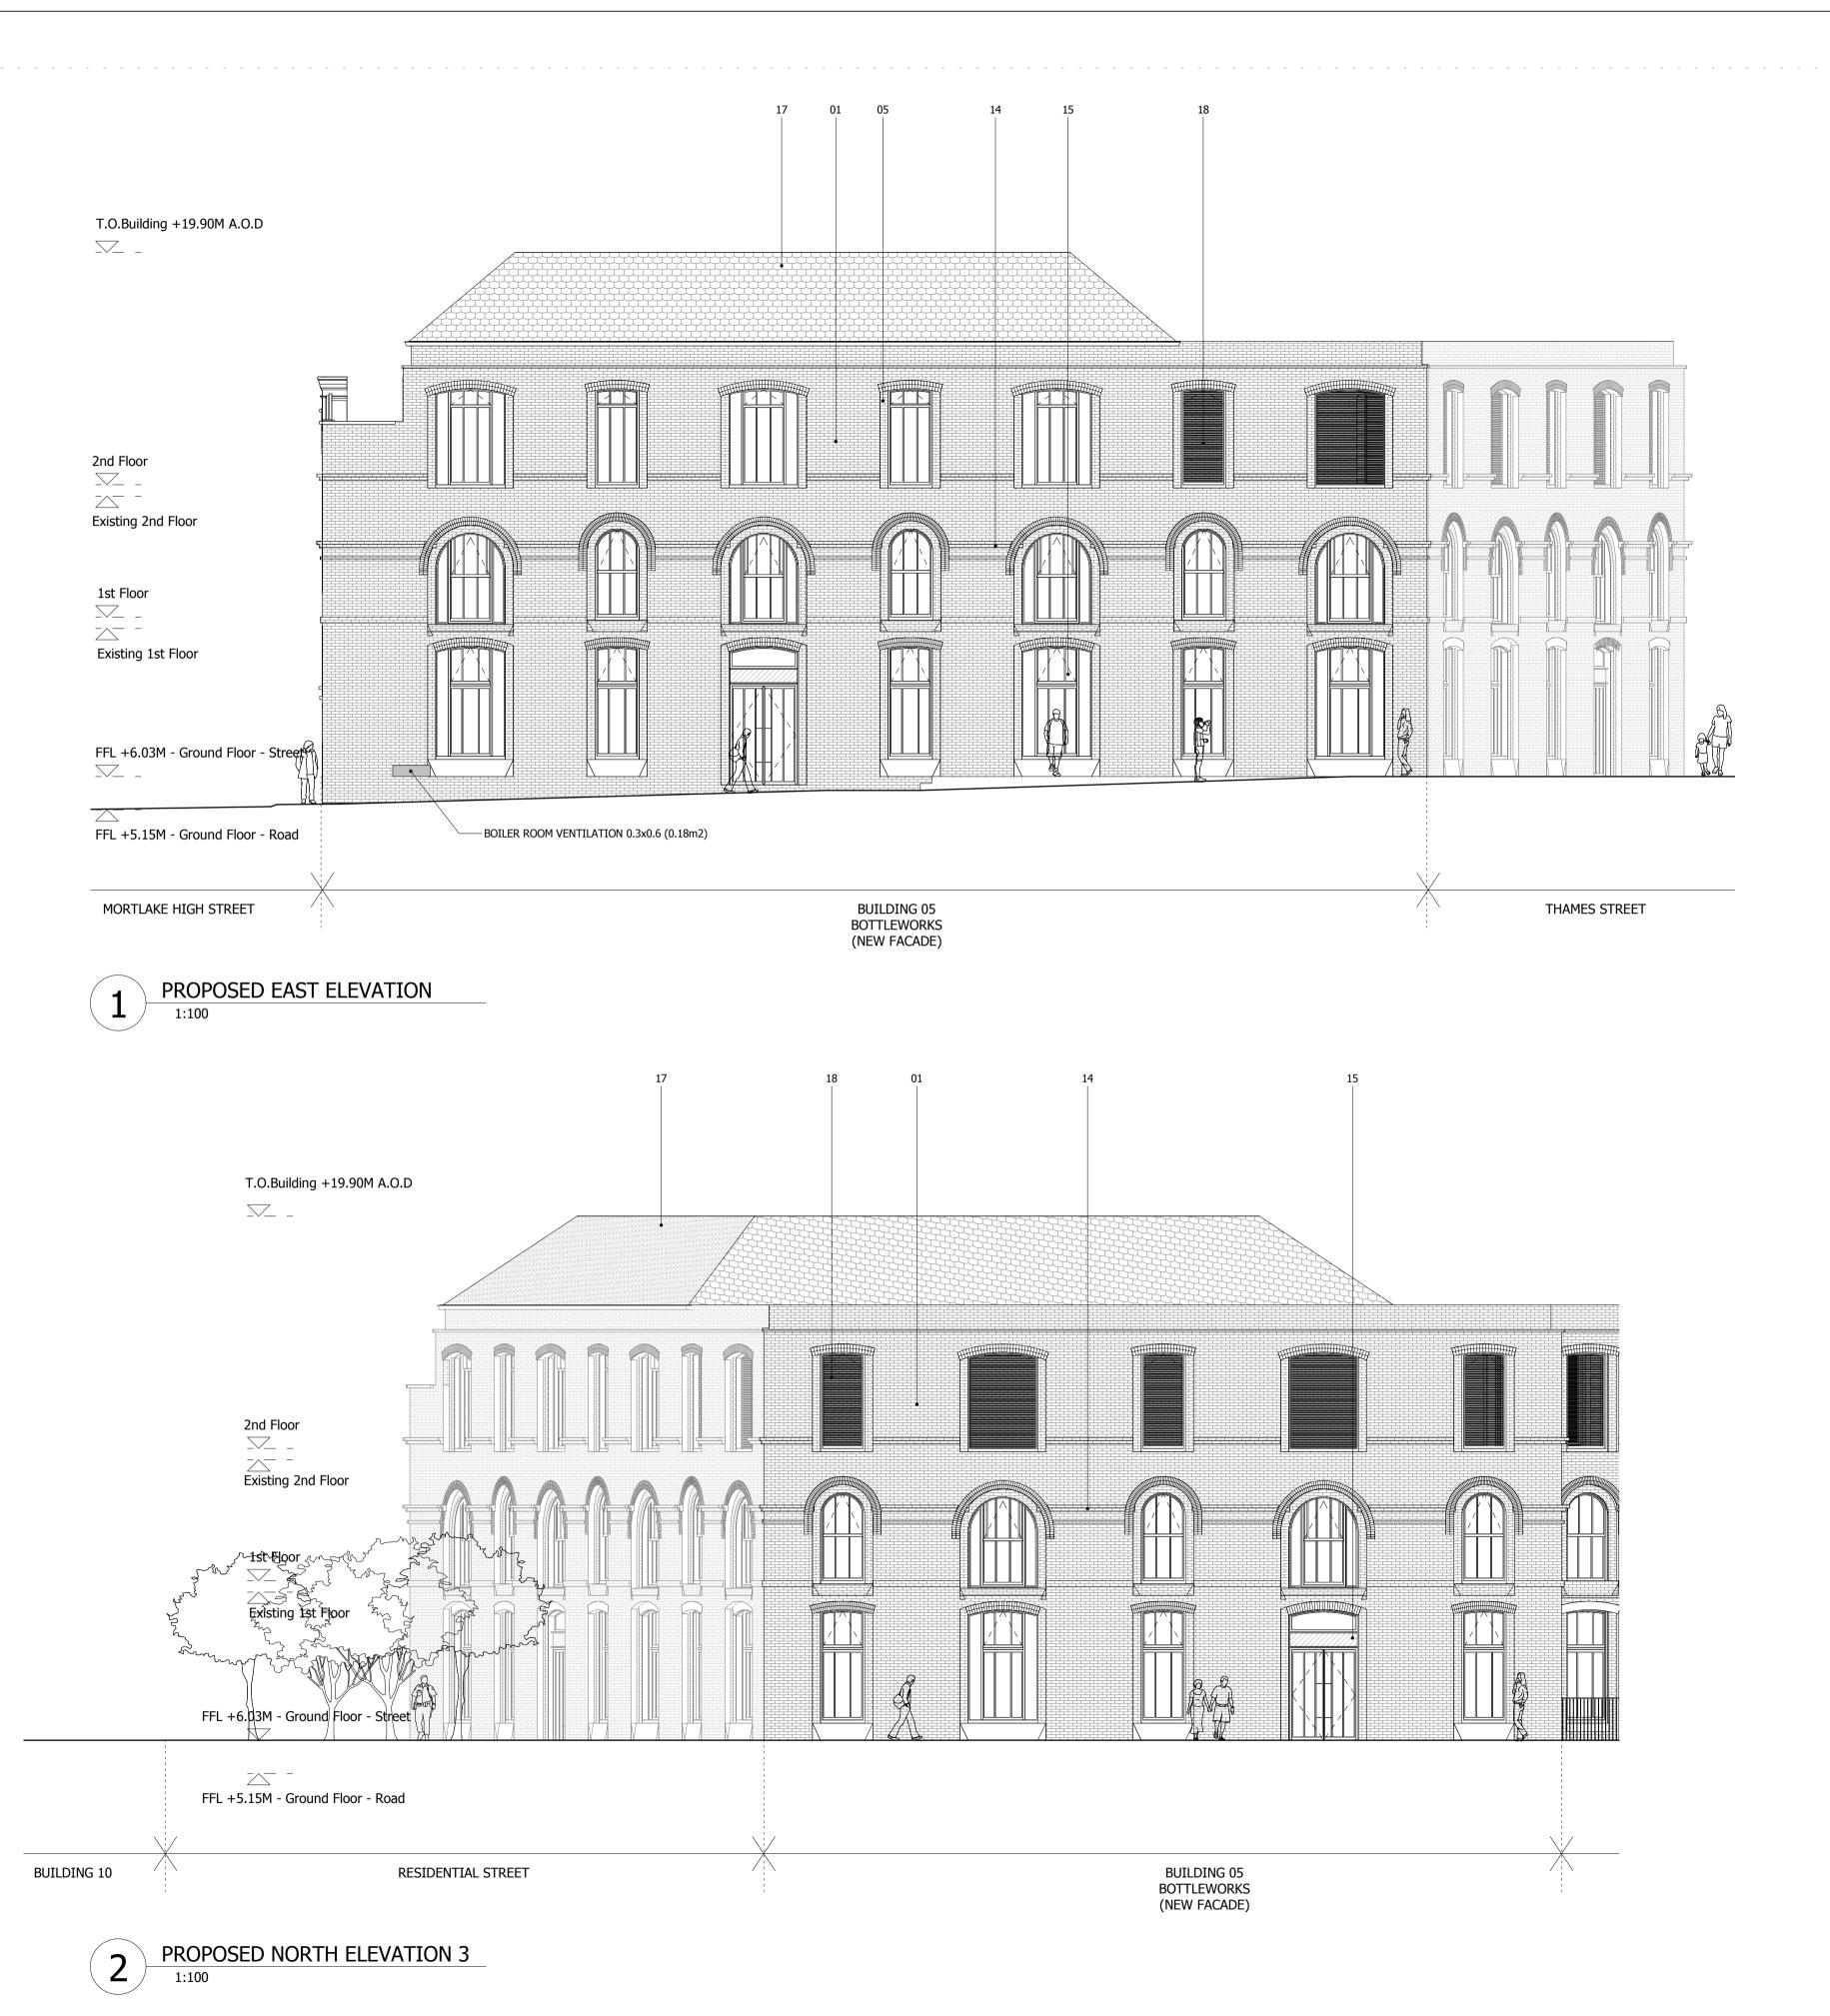

- 01. BRICK WALLS02. METAL CLAD ROOF03. HORIZONTAL CONCRETE BAND04. CLEAR GLAZING WITH GREY PPC ALUMINIUM FRAMES
- 05. CLEAR GLAZING WITH BRONZE ANODIZED ALUMINIUM FRAMES 06. GLASS BALUSTRADE 07. METAL BALUSTRADE
- 08. TEXTURED BRICK DETAIL
- 09. PROFILED METAL CLADDING
- 10. BRONZE ANODIZED ALUMINIUM PROFILE
  11. COLOURED MOSAIC TILES
- 12. CURTAIN WALL 13. PRE-CAST CONCRETE CLADDING
- 14. DECORATIVE FRIEZE 15. FASCIA SIGNAGE
- 16. OBSCURE GLAZING
- 17. SLATE CLAD ROOF
- 18. POLYESTER POWDER COATED BUFF COLOURED LOUVRES

## SQUIRE & PARTNERS

The Department Store 248 Ferndale Road London SW9 8FR T: 020 7278 5555 F: 020 7239 0495

info@squireandpartners.com www.squireandpartners.com

Stag Brewery

Richmond

BUILDING 05 - PROPOSED EAST & NORTH ELEVATIONS

| Drawn      | Date             | Scale                    |
|------------|------------------|--------------------------|
| NSh        | 09/06/19         | 1:100 @ A1<br>1:200 @ A3 |
| Job Number | Drawing number   | Revision                 |
| 18125      | C645_B05_E_Z_001 | F                        |