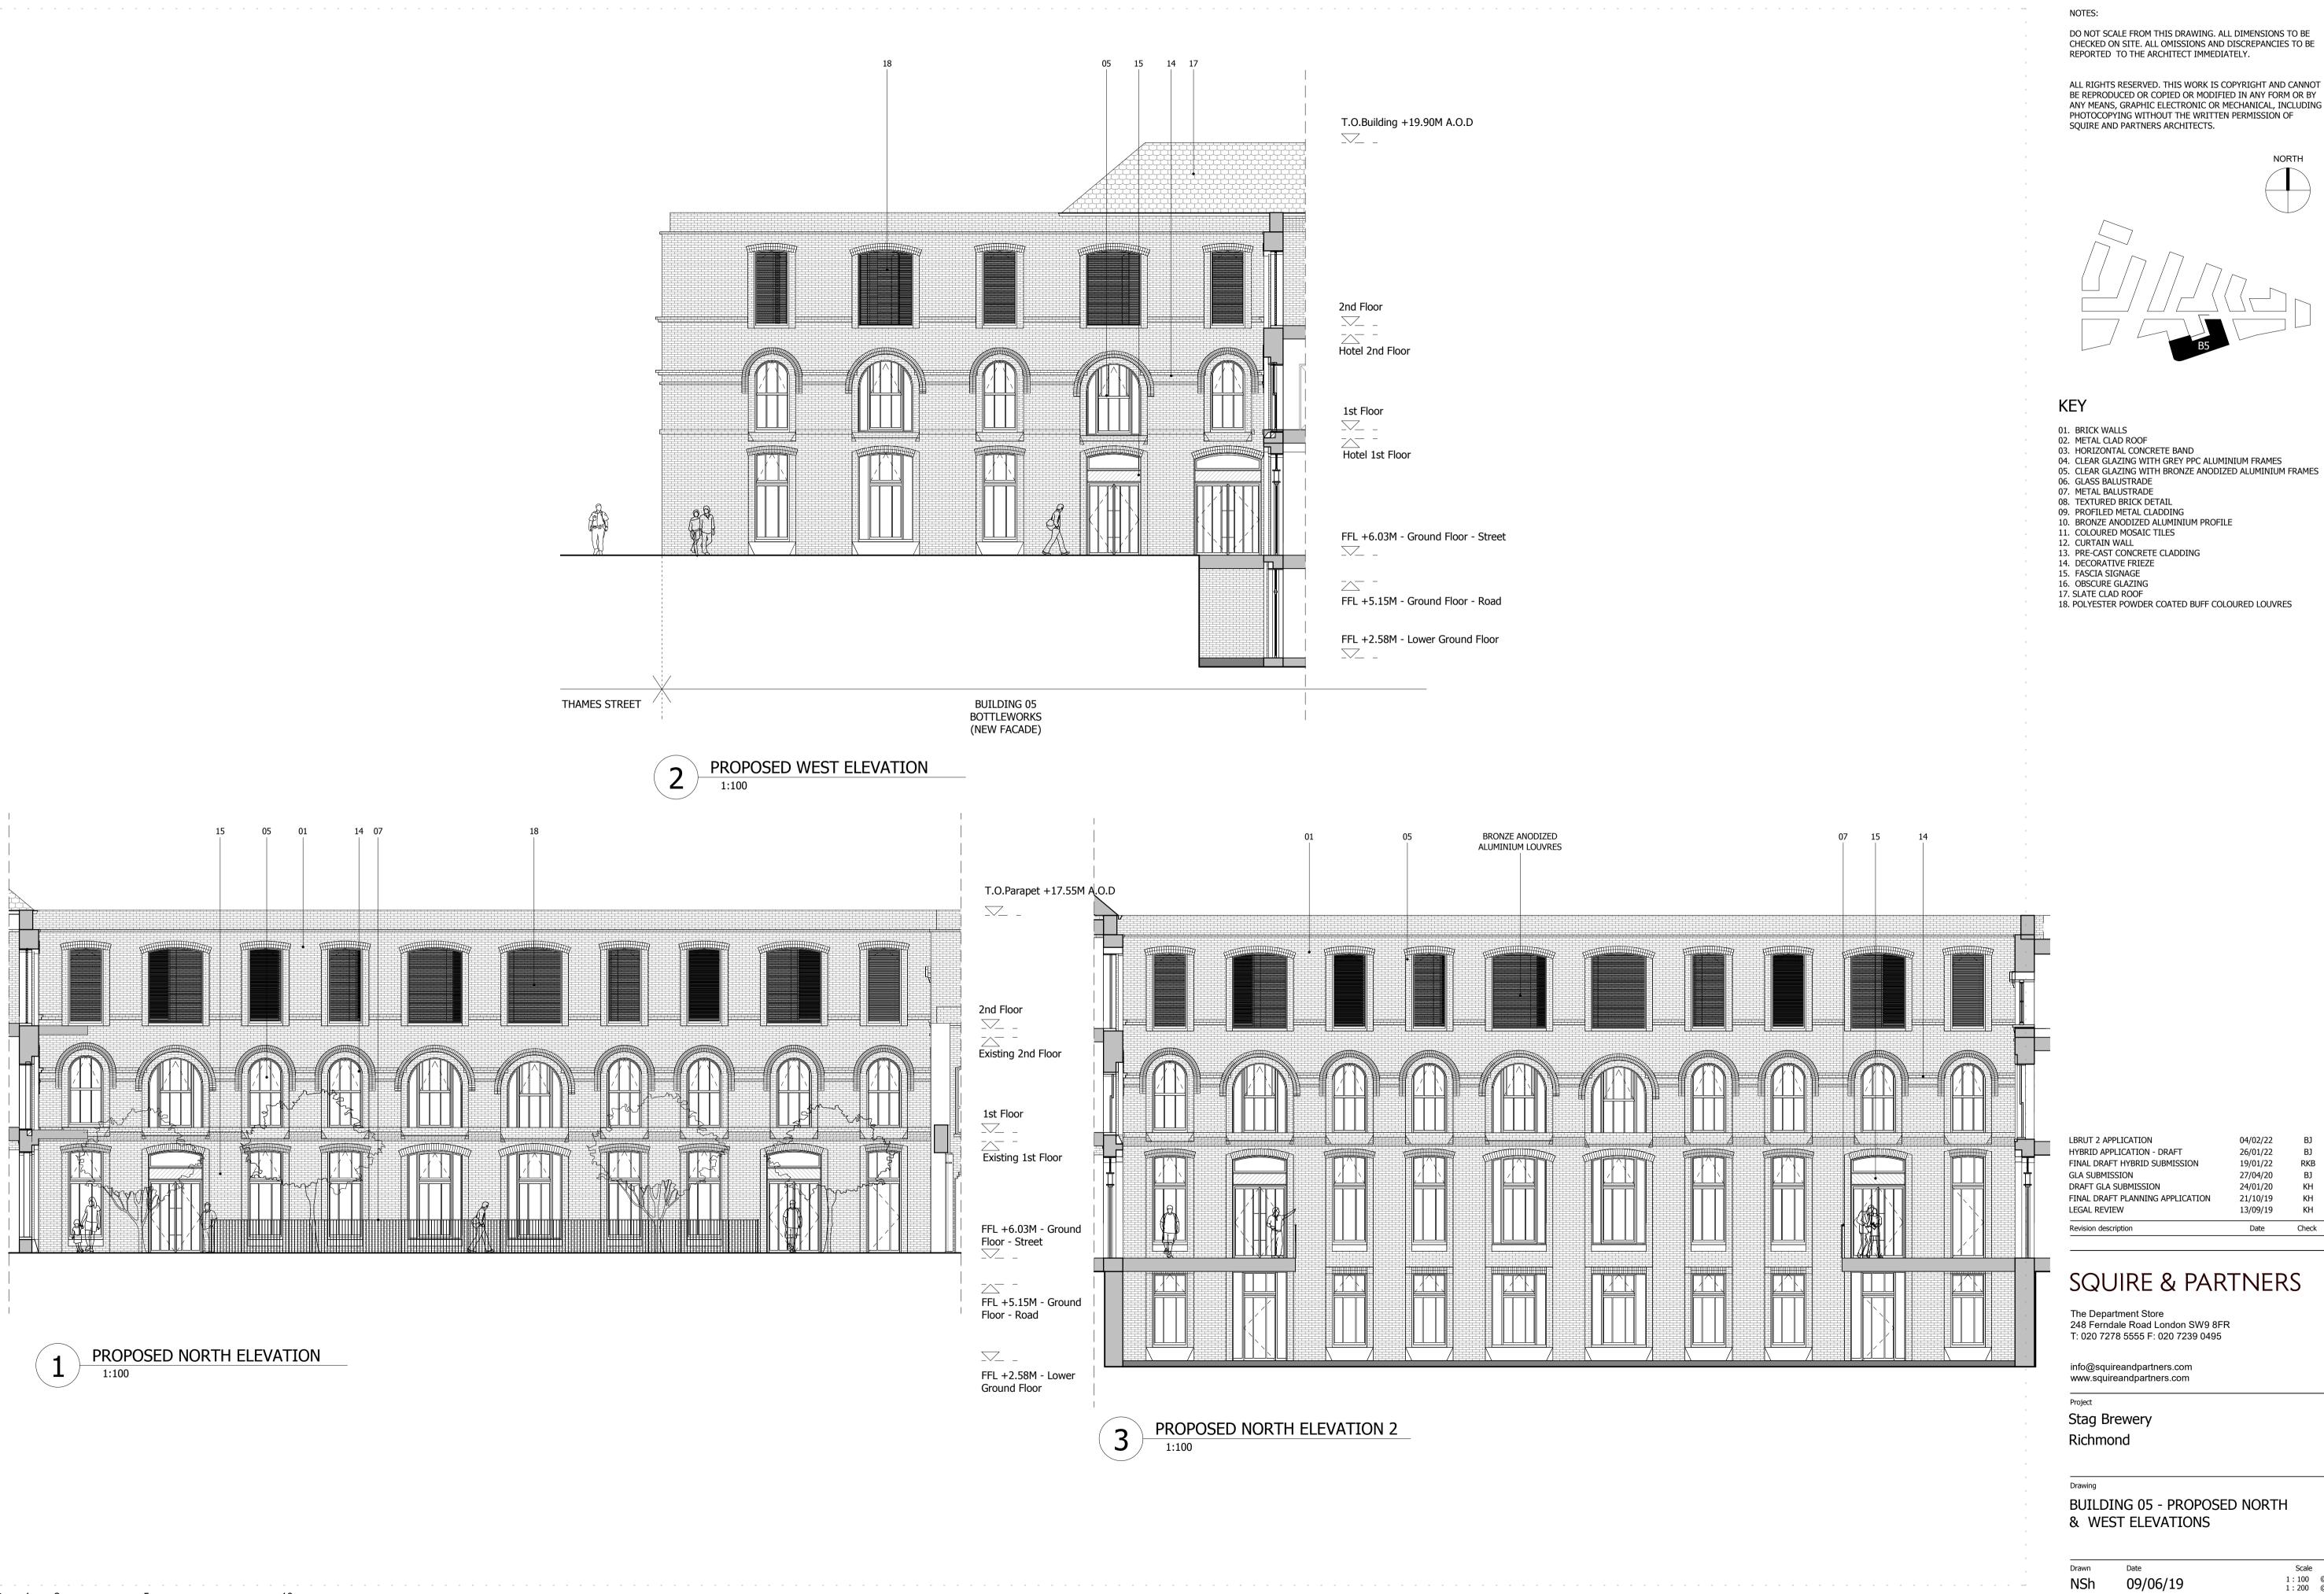

- 04. CLEAR GLAZING WITH GREY PPC ALUMINIUM FRAMES
- 18. POLYESTER POWDER COATED BUFF COLOURED LOUVRES

| Davisian description             | Data     | Chask | Davi | ۱ |
|----------------------------------|----------|-------|------|---|
| LEGAL REVIEW                     | 13/09/19 | KH    | -    |   |
| FINAL DRAFT PLANNING APPLICATION | 21/10/19 | KH    | Α    |   |
| DRAFT GLA SUBMISSION             | 24/01/20 | KH    | В    |   |
| GLA SUBMISSION                   | 27/04/20 | BJ    | С    |   |
| FINAL DRAFT HYBRID SUBMISSION    | 19/01/22 | RKB   | D    |   |
| HYBRID APPLICATION - DRAFT       | 26/01/22 | BJ    | Е    |   |
| LBRUT 2 APPLICATION              | 04/02/22 | BJ    | F    |   |
|                                  |          |       |      |   |

BUILDING 05 - PROPOSED NORTH

| Drawn      | Date             | Scale                    |
|------------|------------------|--------------------------|
| NSh        | 09/06/19         | 1:100 @ A1<br>1:200 @ A3 |
| Job Number | Drawing number   | Revision                 |
| 18125      | C645_B05_E_Z_002 | F                        |