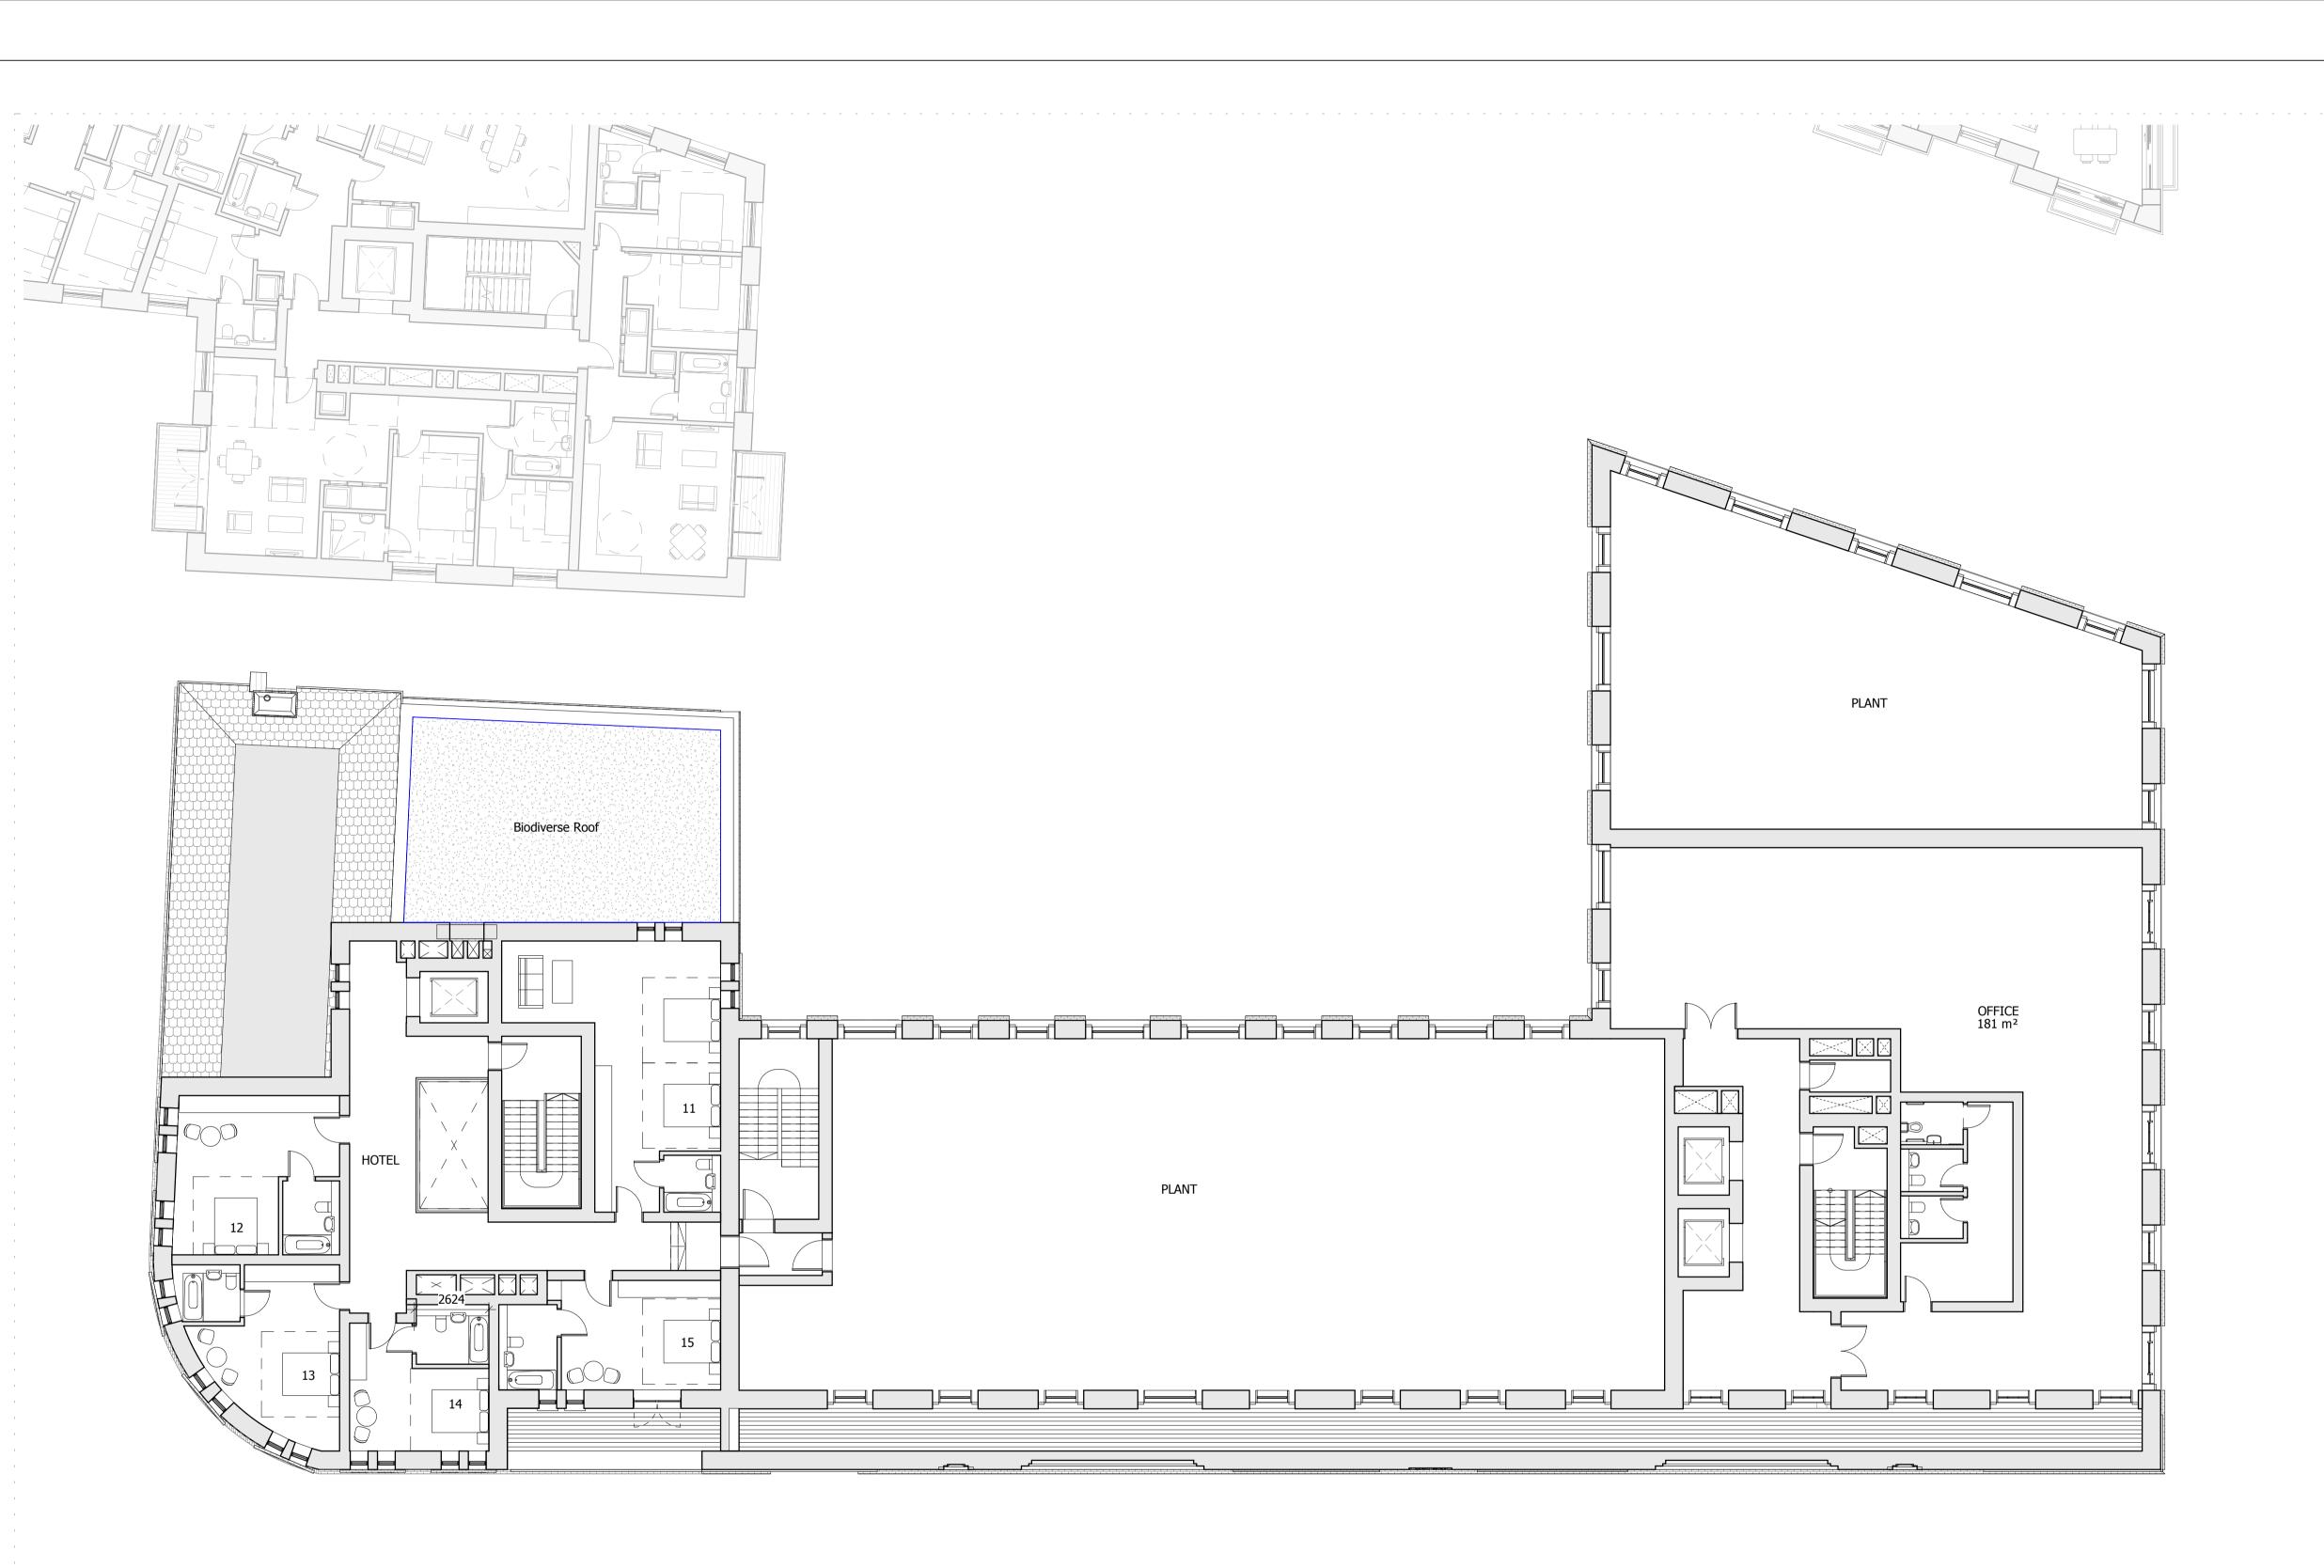

NOTE:

WHEELCHAIR ACCESSIBLE UNIT / CONVERTIBLE UNIT

AVAILABLE ROOF SPACE FOR GREEN/BROWN ROOF AND PVS

INTERNAL LAYOUTS SHOWN ILLUSTRATIVELY ONLY

| Revision description             | Date     | Check | Rev |
|----------------------------------|----------|-------|-----|
| LEGAL REVIEW                     | 13/09/19 | KH    | -   |
| FINAL DRAFT PLANNING APPLICATION | 21/10/19 | KH    | Α   |
| DRAFT GLA SUBMISSION             | 24/01/20 | KH    | В   |
| GLA SUBMISSION                   | 27/04/20 | BJ    | С   |
| FINAL DRAFT HYBRID SUBMISSION    | 07/01/22 | RKB   | D   |
| LBRUT 2 APPLICATION              | 04/02/22 | BJ    | Е   |
|                                  |          |       |     |

## SQUIRE & PARTNERS

The Department Store 248 Ferndale Road London SW9 8FR T: 020 7278 5555 F: 020 7239 0495

info@squireandpartners.com www.squireandpartners.com

Stag Brewery
Richmond

BUILDING 05 - PROPOSED SECOND

FLOOR PLAN