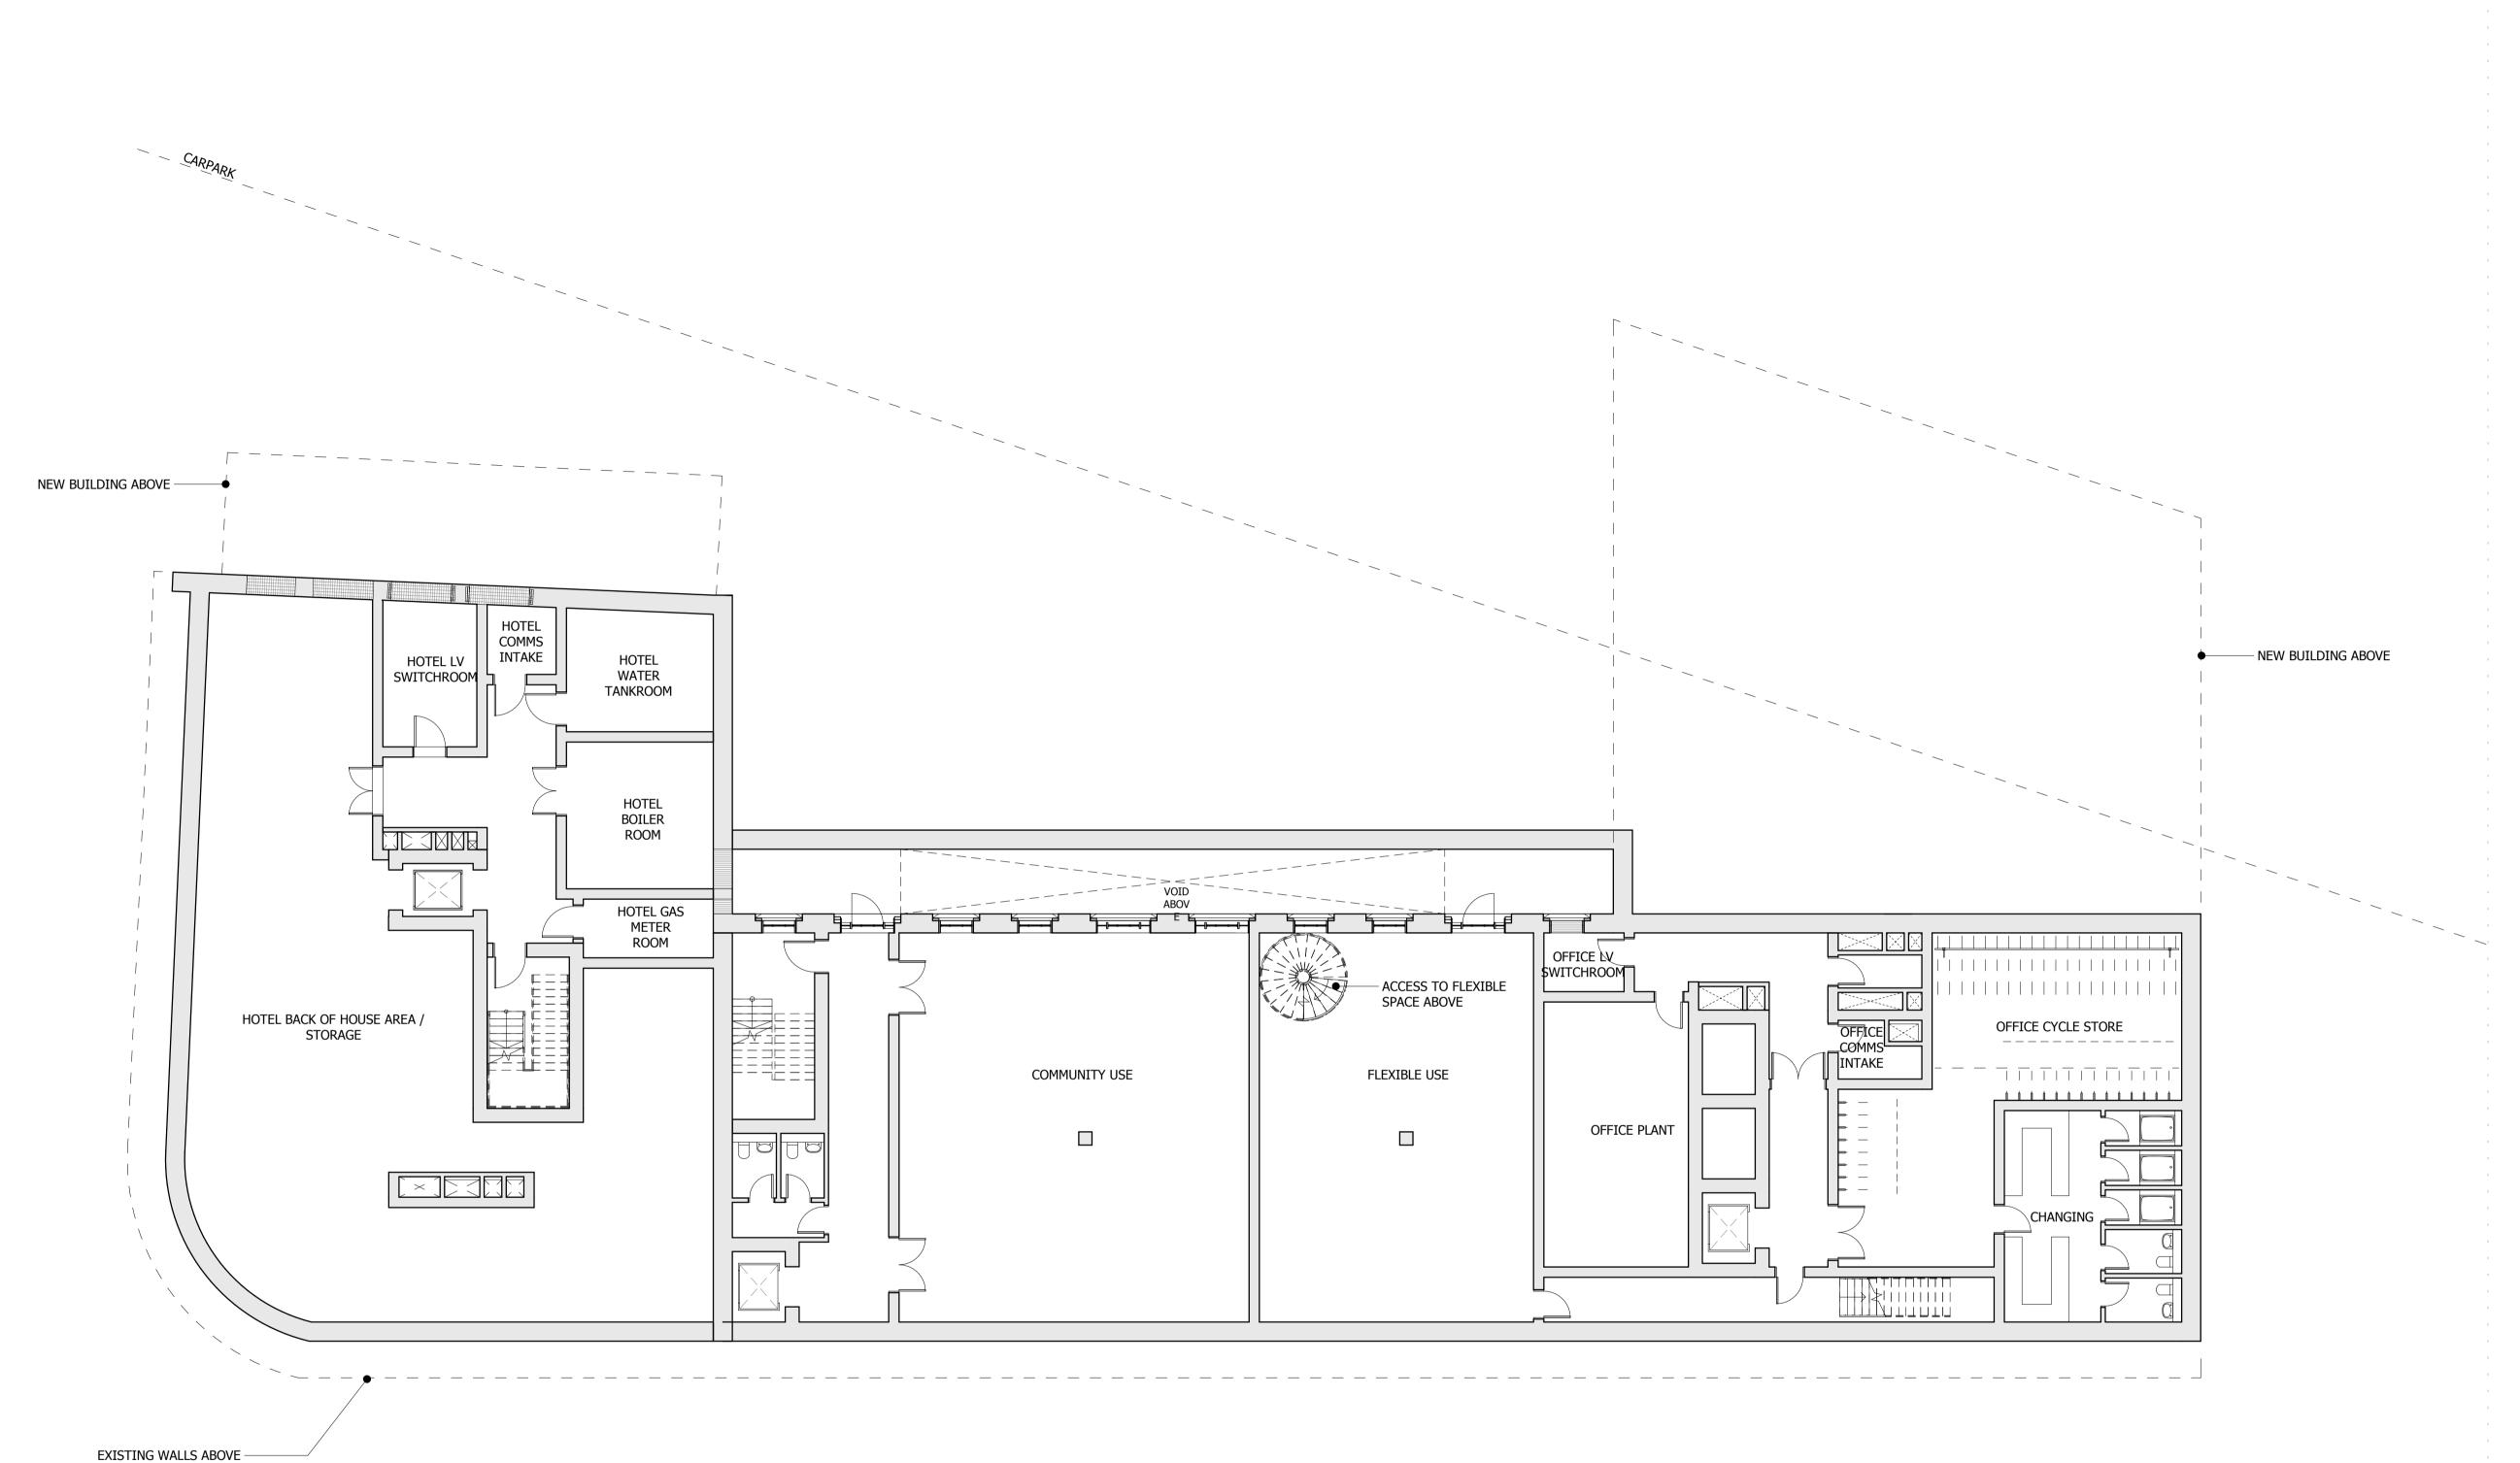

INTERNAL LAYOUTS SHOWN ILLUSTRATIVELY ONLY

| 13/09/19  | KH                                                       |                                                                          |
|-----------|----------------------------------------------------------|--------------------------------------------------------------------------|
| 12/00/110 | IZLI                                                     |                                                                          |
| 21/10/19  | KH                                                       | Α                                                                        |
| 24/01/20  | KH                                                       | В                                                                        |
| 27/04/20  | BJ                                                       | C                                                                        |
| 07/10/20  | BJ                                                       | D                                                                        |
| 07/01/22  | RKB                                                      | Ε                                                                        |
| 04/02/22  | BJ                                                       | F                                                                        |
|           | 07/01/22<br>07/10/20<br>27/04/20<br>24/01/20<br>21/10/19 | 07/01/22 RKB<br>07/10/20 BJ<br>27/04/20 BJ<br>24/01/20 KH<br>21/10/19 KH |

## SQUIRE & PARTNERS

The Department Store 248 Ferndale Road London SW9 8FR T: 020 7278 5555 F: 020 7239 0495

info@squireandpartners.com www.squireandpartners.com

Stag Brewery
Richmond

Drawing
BUILDING 05 - PROPOSED LOWER
GROUND FLOOR PLAN