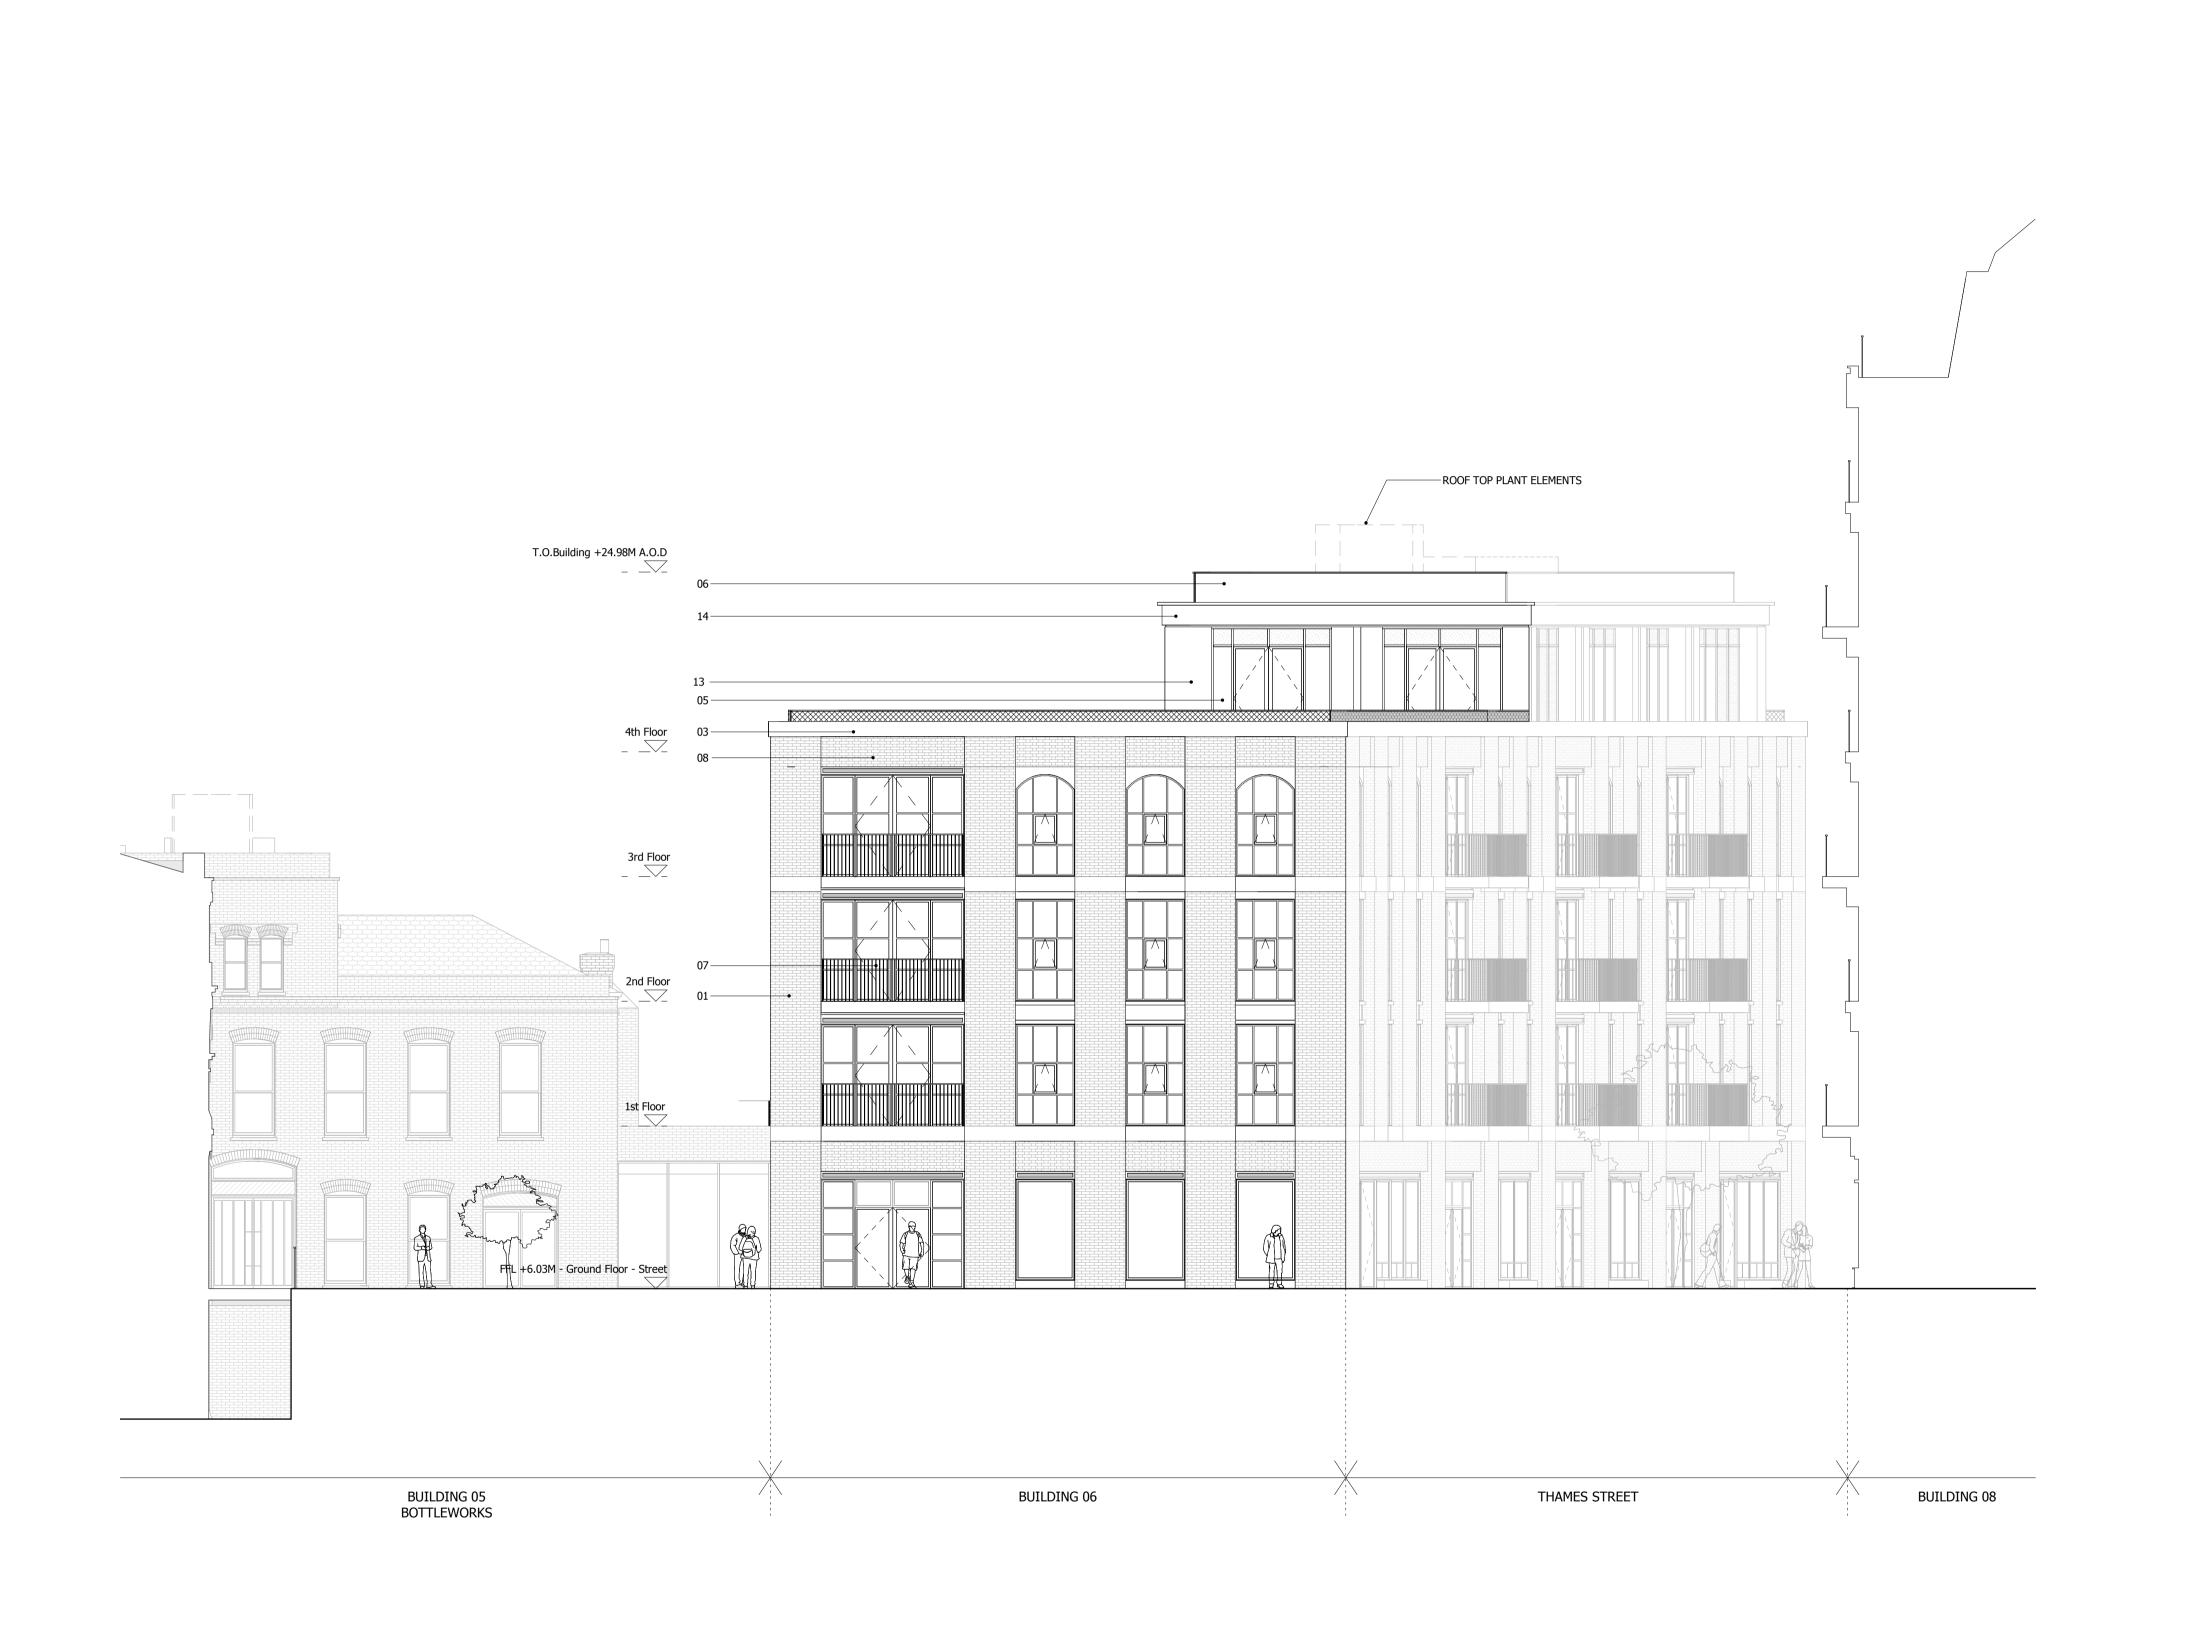

- 01. BRICK WALLS
  02. METAL CLAD ROOF
  03. HORIZONTAL CONCRETE BAND
  04. CLEAR GLAZING WITH GREY PPC ALUMINIUM FRAMES
  05. CLEAR GLAZING WITH BRONZE ANODIZED ALUMINIUM FRAMES
- 06. GLASS BALUSTRADE 07. METAL BALUSTRADE
- 08. TEXTURED BRICK DETAIL 09. PROFILED METAL CLADDING
- 10. BRONZE ANODIZED ALUMINIUM PROFILE
  11. COLOURED MOSAIC TILES
- 12. CURTAIN WALL 13. PRE-CAST CONCRETE CLADDING
- 14. DECORATIVE FRIEZE 15. FASCIA SIGNAGE
- OBSCURE GLAZING
- 17. ANODIZED ALUMINIUM VENTILATION GRILLS

## SQUIRE & PARTNERS

The Department Store 248 Ferndale Road London SW9 8FR T: 020 7278 5555 F: 020 7239 0495

info@squireandpartners.com www.squireandpartners.com

Stag Brewery

Richmond

BUILDING 06 - PROPOSED EAST **ELEVATION** 