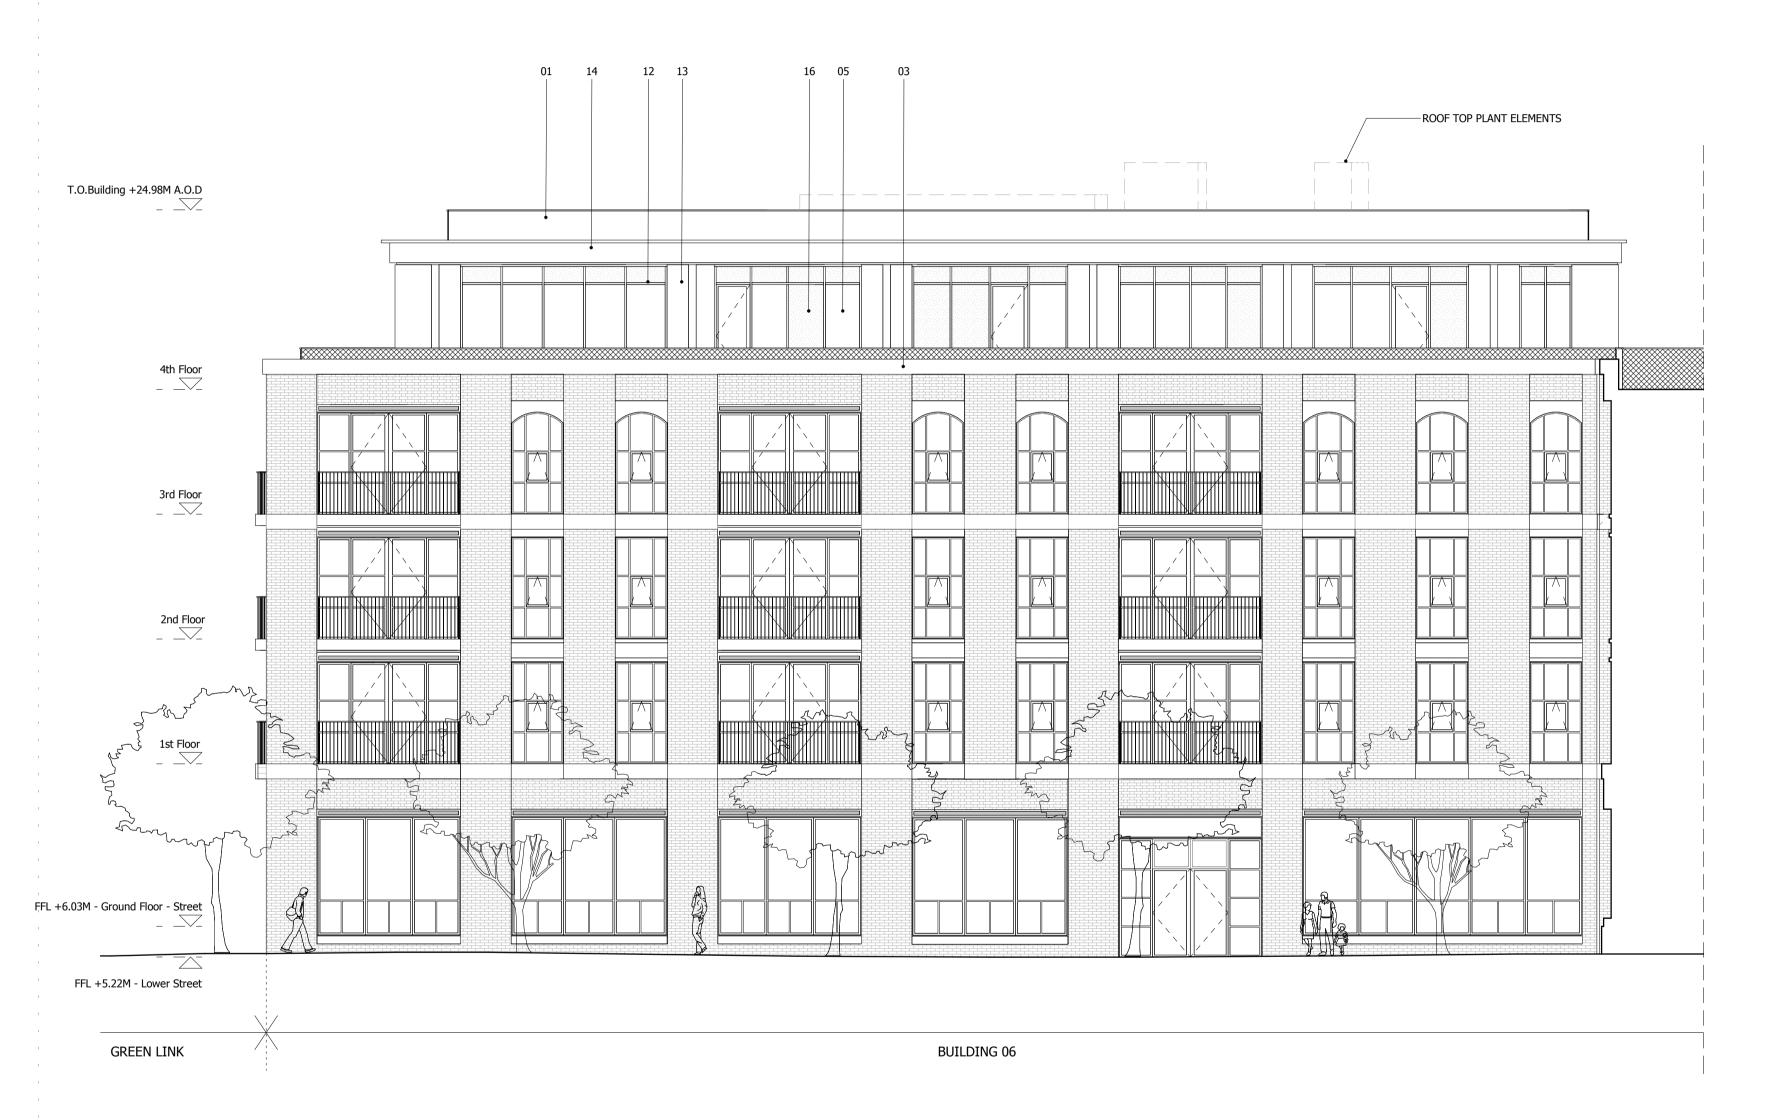

NORTH

- 01. BRICK WALLS
  02. METAL CLAD ROOF
  03. HORIZONTAL CONCRETE BAND
  04. CLEAR GLAZING WITH GREY PPC ALUMINIUM FRAMES
  05. CLEAR GLAZING WITH BRONZE ANODIZED ALUMINIUM FRAMES
- 06. GLASS BALUSTRADE 07. METAL BALUSTRADE
- 08. TEXTURED BRICK DETAIL 09. PROFILED METAL CLADDING
- 10. BRONZE ANODIZED ALUMINIUM PROFILE
  11. COLOURED MOSAIC TILES
- 12. CURTAIN WALL
  13. PRE-CAST CONCRETE CLADDING
- 14. DECORATIVE FRIEZE 15. FASCIA SIGNAGE
- 16. OBSCURE GLAZING

17. ANODIZED ALUMINIUM VENTILATION GRILLS

| Revision description             | Date     | Check | Rev |
|----------------------------------|----------|-------|-----|
| LEGAL REVIEW                     | 13/09/19 | KH    | -   |
| FINAL DRAFT PLANNING APPLICATION | 21/10/19 | KH    | Α   |
| DRAFT GLA SUBMISSION             | 24/01/20 | KH    | В   |
| GLA SUBMISSION                   | 27/04/20 | BJ    | С   |
| HYBRID APPLICATION - DRAFT       | 26/01/22 | BJ    | D   |
| LBRUT 2 APPLICATION              | 04/02/22 | BJ    | Е   |

## SQUIRE & PARTNERS

The Department Store 248 Ferndale Road London SW9 8FR T: 020 7278 5555 F: 020 7239 0495

info@squireandpartners.com www.squireandpartners.com

Stag Brewery Richmond

BUILDING 06 - PROPOSED SOUTH **ELEVATION 01** 