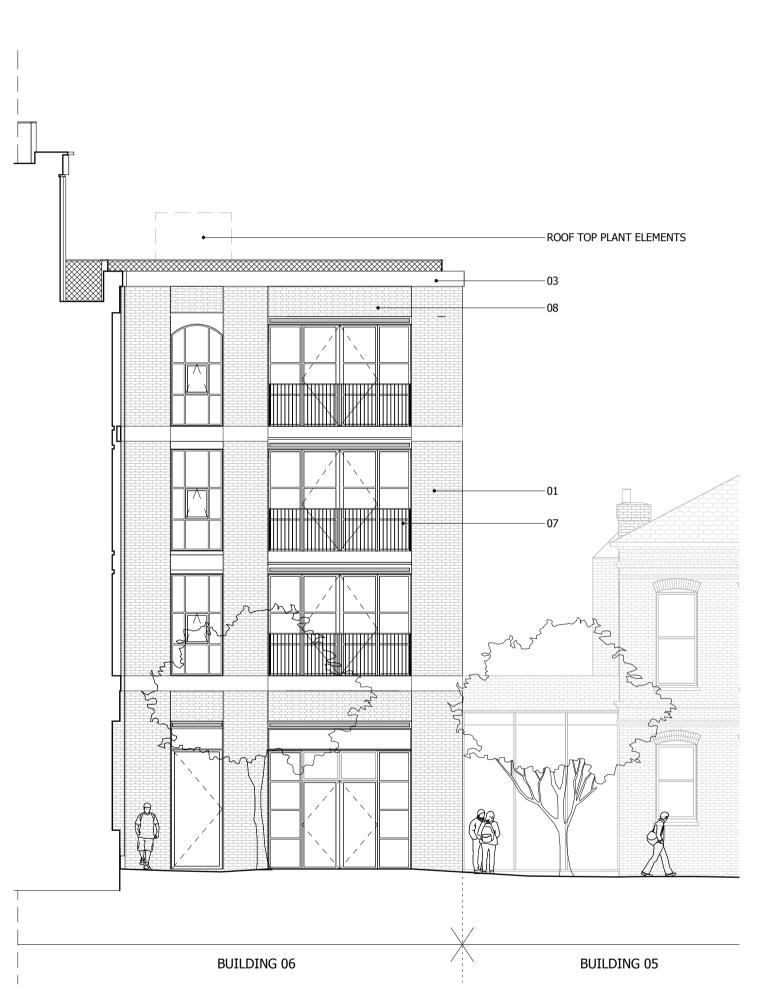

NORTH

- 01. BRICK WALLS
  02. METAL CLAD ROOF
  03. HORIZONTAL CONCRETE BAND
  04. CLEAR GLAZING WITH GREY PPC ALUMINIUM FRAMES
  05. CLEAR GLAZING WITH BRONZE ANODIZED ALUMINIUM FRAMES
- 06. GLASS BALUSTRADE 07. METAL BALUSTRADE
- 08. TEXTURED BRICK DETAIL 09. PROFILED METAL CLADDING
- 10. BRONZE ANODIZED ALUMINIUM PROFILE
  11. COLOURED MOSAIC TILES
- 12. CURTAIN WALL
  13. PRE-CAST CONCRETE CLADDING
- 14. DECORATIVE FRIEZE 15. FASCIA SIGNAGE
- 16. OBSCURE GLAZING

17. ANODIZED ALUMINIUM VENTILATION GRILLS

| Revision description             | Date     | Check | Rev |
|----------------------------------|----------|-------|-----|
| LEGAL REVIEW                     | 13/09/19 | KH    | -   |
| FINAL DRAFT PLANNING APPLICATION | 21/10/19 | KH    | Α   |
| DRAFT GLA SUBMISSION             | 24/01/20 | KH    | В   |
| GLA SUBMISSION                   | 27/04/20 | BJ    | С   |
| HYBRID APPLICATION - DRAFT       | 26/01/22 | BJ    | D   |
| LBRUT 2 APPLICATION              | 04/02/22 | BJ    | Е   |

## SQUIRE & PARTNERS

The Department Store 248 Ferndale Road London SW9 8FR T: 020 7278 5555 F: 020 7239 0495

info@squireandpartners.com www.squireandpartners.com

Stag Brewery Richmond

BUILDING 06 - PROPOSED SOUTH **ELEVATION 01** 