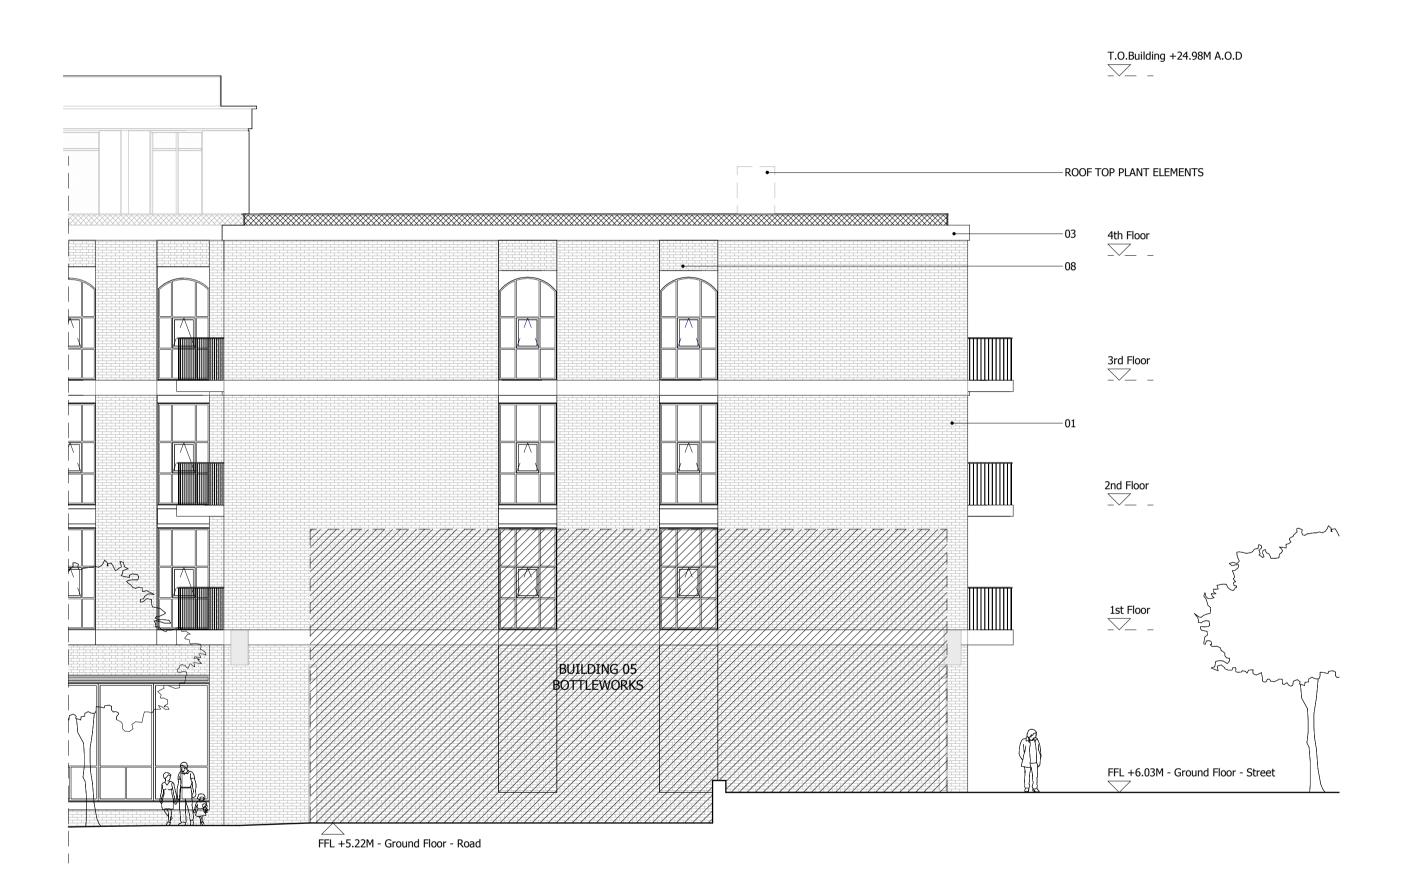

- 01. BRICK WALLS
  02. METAL CLAD ROOF
  03. HORIZONTAL CONCRETE BAND
  04. CLEAR GLAZING WITH GREY PPC ALUMINIUM FRAMES
  05. CLEAR GLAZING WITH BRONZE ANODIZED ALUMINIUM FRAMES
- 06. GLASS BALUSTRADE 07. METAL BALUSTRADE
- 08. TEXTURED BRICK DETAIL 09. PROFILED METAL CLADDING
- 10. BRONZE ANODIZED ALUMINIUM PROFILE
  11. COLOURED MOSAIC TILES
- 12. CURTAIN WALL
  13. PRE-CAST CONCRETE CLADDING
- 14. DECORATIVE FRIEZE 15. FASCIA SIGNAGE
- 16. OBSCURE GLAZING 17. ANODIZED ALUMINIUM VENTILATION GRILLS

## SQUIRE & PARTNERS

The Department Store 248 Ferndale Road London SW9 8FR T: 020 7278 5555 F: 020 7239 0495

info@squireandpartners.com www.squireandpartners.com

Stag Brewery Richmond

BUILDING 06 - PROPOSED SOUTH

**ELEVATION 02** 

| Drawn      | Date             | Scale                    |
|------------|------------------|--------------------------|
| NSh        | 13/09/09         | 1:100 @ A1<br>1:200 @ A3 |
| Job Number | Drawing number   | Revision                 |
| 18125      | C645_B06_E_S_002 | Е                        |