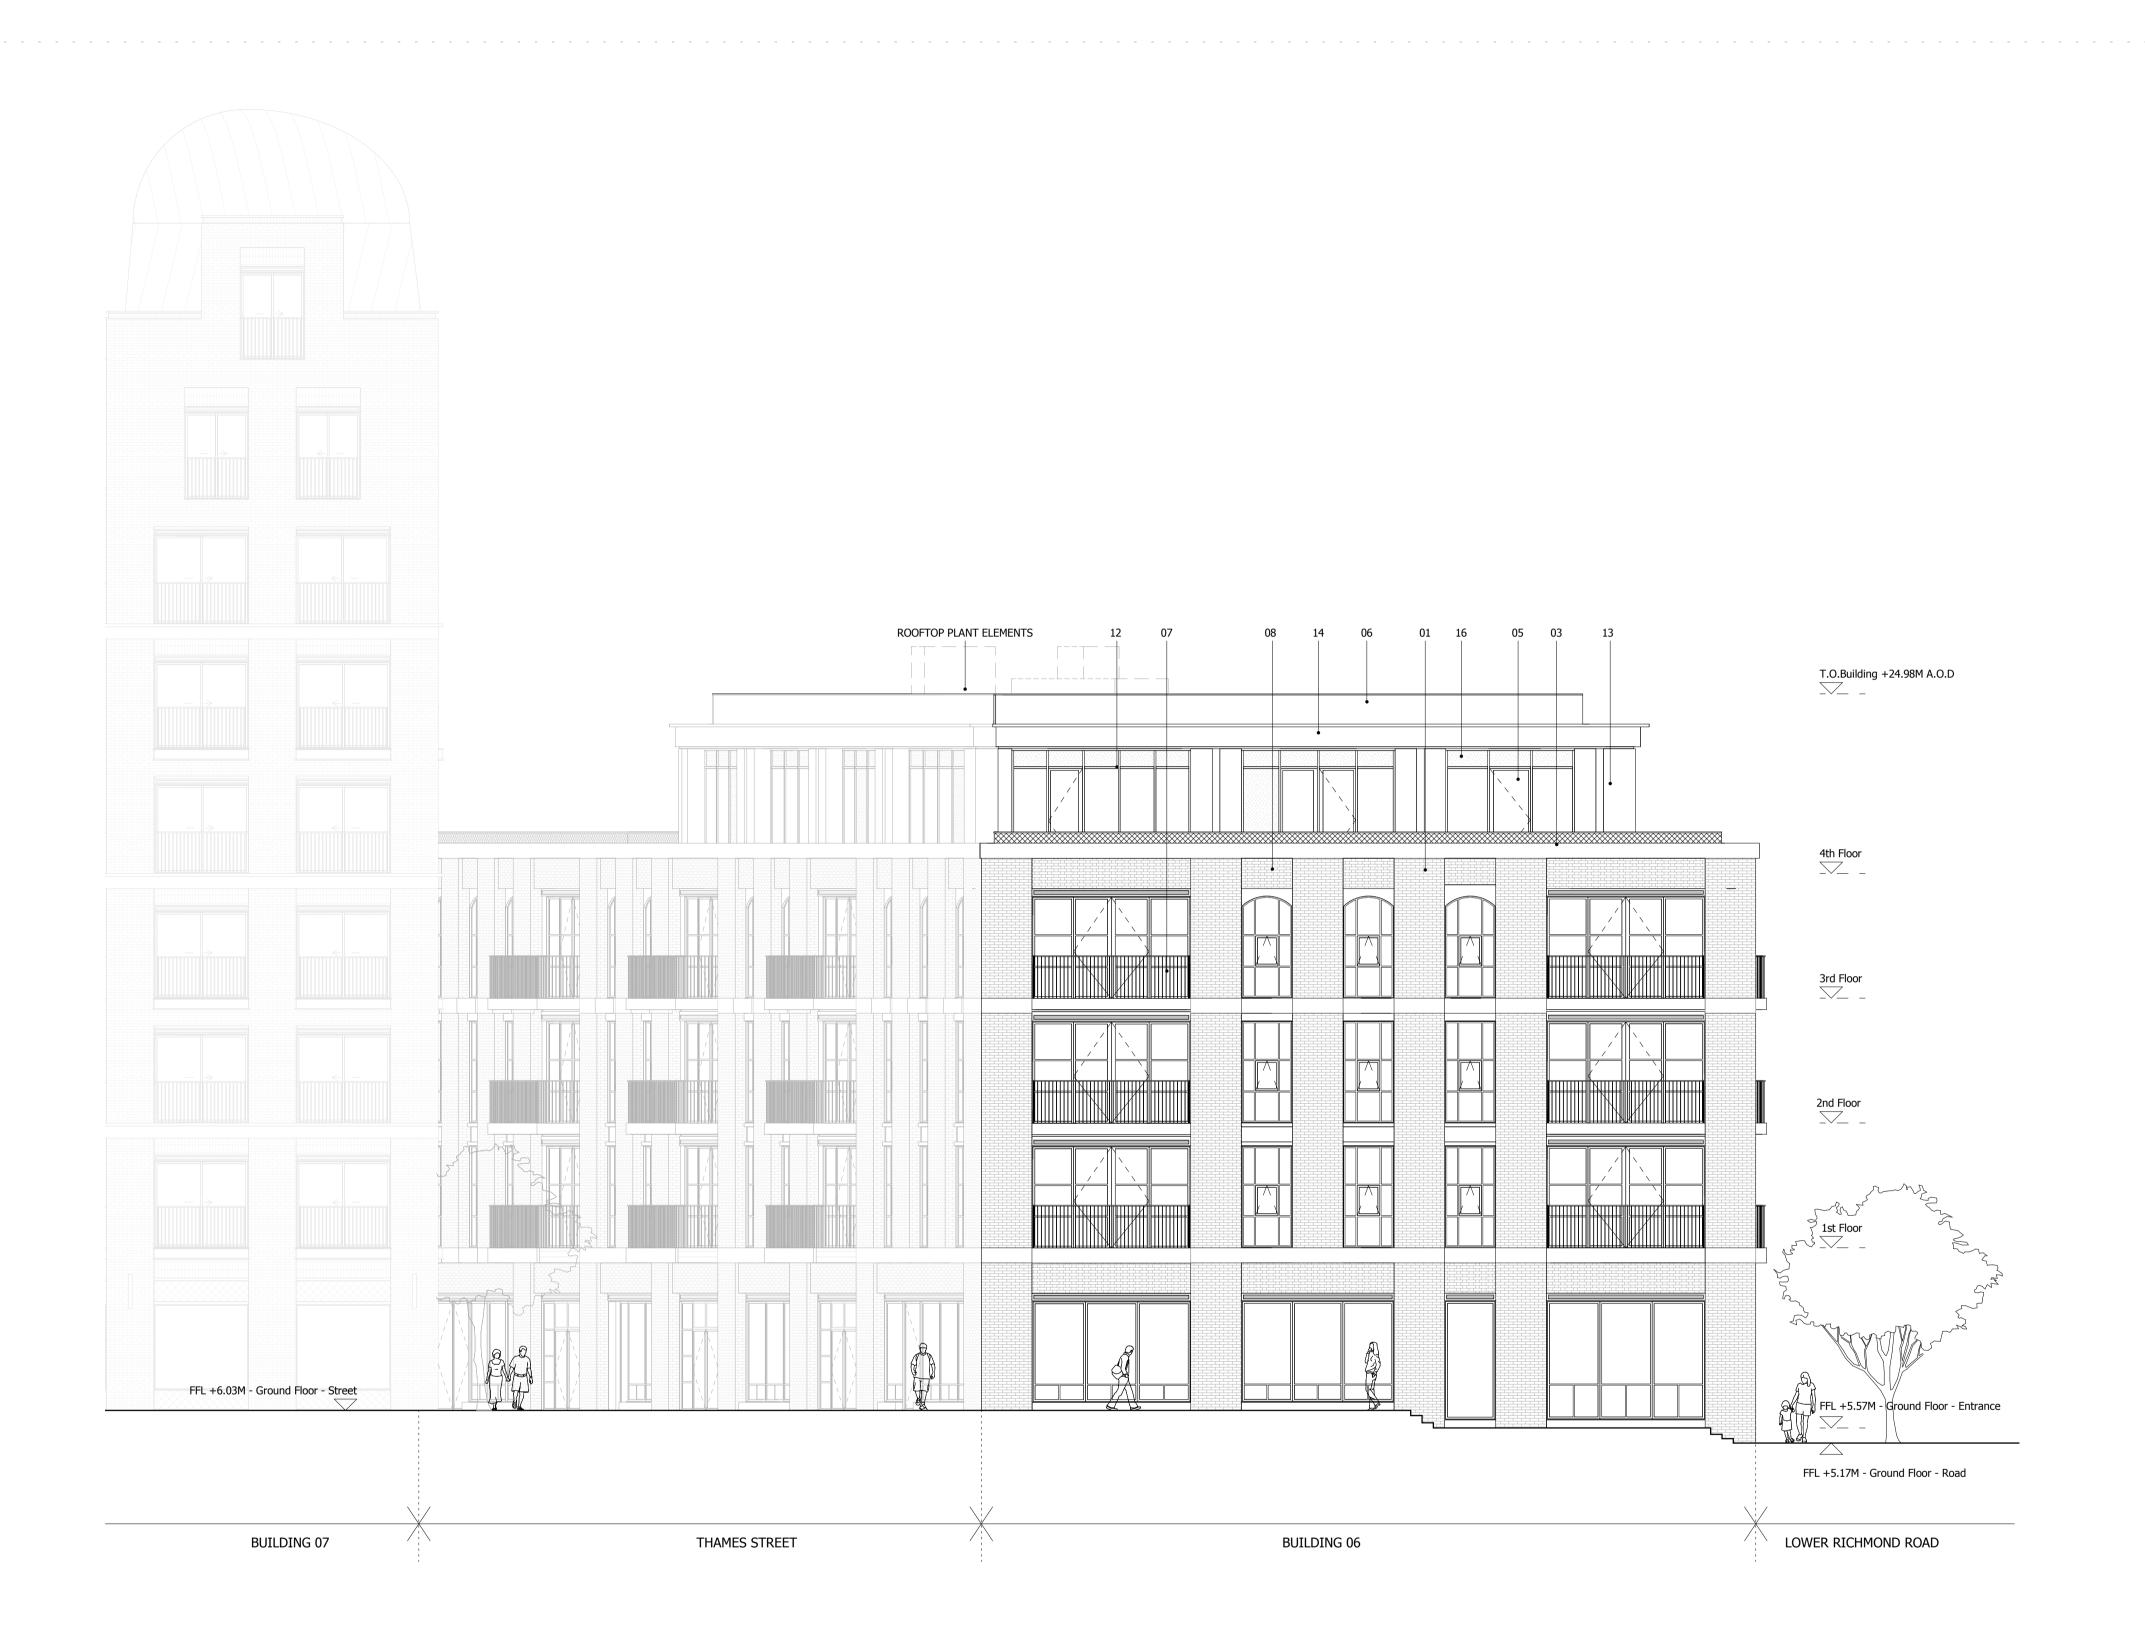

NORTH

- 01. BRICK WALLS
- 02. METAL CLAD ROOF 03. HORIZONTAL CONCRETE BAND
- 04. CLEAR GLAZING WITH GREY PPC ALUMINIUM FRAMES
- 05. CLEAR GLAZING WITH BRONZE ANODIZED ALUMINIUM FRAMES
- 06. GLASS BALUSTRADE 07. METAL BALUSTRADE
- 08. TEXTURED BRICK DETAIL
- 09. PROFILED METAL CLADDING 10. BRONZE ANODIZED ALUMINIUM PROFILE
  11. COLOURED MOSAIC TILES
- 12. CURTAIN WALL 13. PRE-CAST CONCRETE CLADDING
- 14. DECORATIVE FRIEZE 15. FASCIA SIGNAGE
- 16. OBSCURE GLAZING 17. ANODIZED ALUMINIUM VENTILATION GRILLS

## SQUIRE & PARTNERS

The Department Store 248 Ferndale Road London SW9 8FR T: 020 7278 5555 F: 020 7239 0495

info@squireandpartners.com www.squireandpartners.com

Stag Brewery

Richmond

BUILDING 06 - PROPOSED WEST **ELEVATION** 