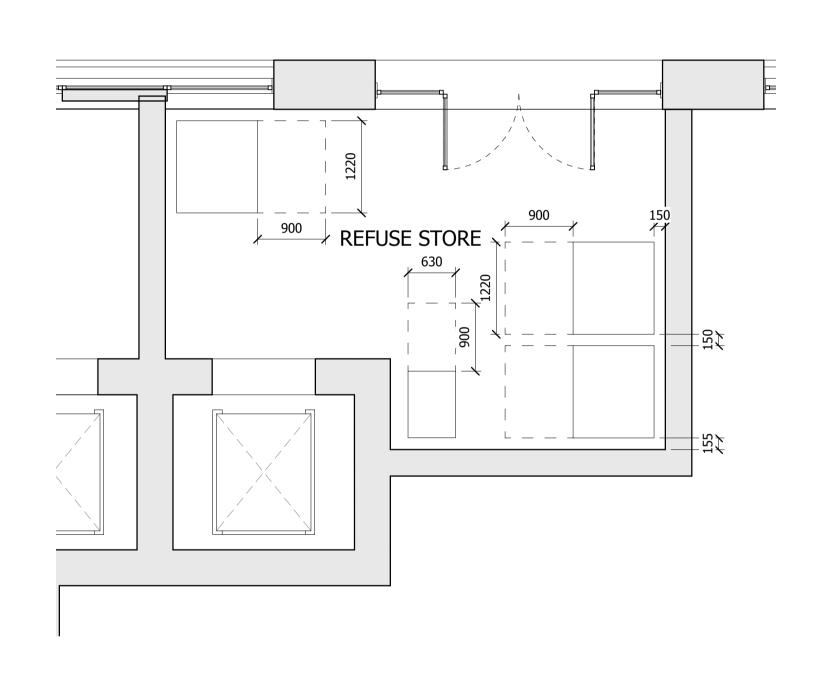

NOTE:-Building 06 refuse store contains 3 Eurobins at 1100 Litres each and 1 360L Eurobin. This is to serve building 06 alone.

| LBRUT 2 APPLICATION              | 04/02/22 | ВЈ    | D   |
|----------------------------------|----------|-------|-----|
| GLA SUBMISSION                   | 27/04/20 | ВЈ    | С   |
| DRAFT GLA SUBMISSION             | 24/01/20 | KH    | В   |
| FINAL DRAFT PLANNING APPLICATION | 21/10/19 | KH    | Α   |
| LEGAL REVIEW                     | 13/09/19 | KH    | -   |
| Revision description             | Date     | Check | Rev |