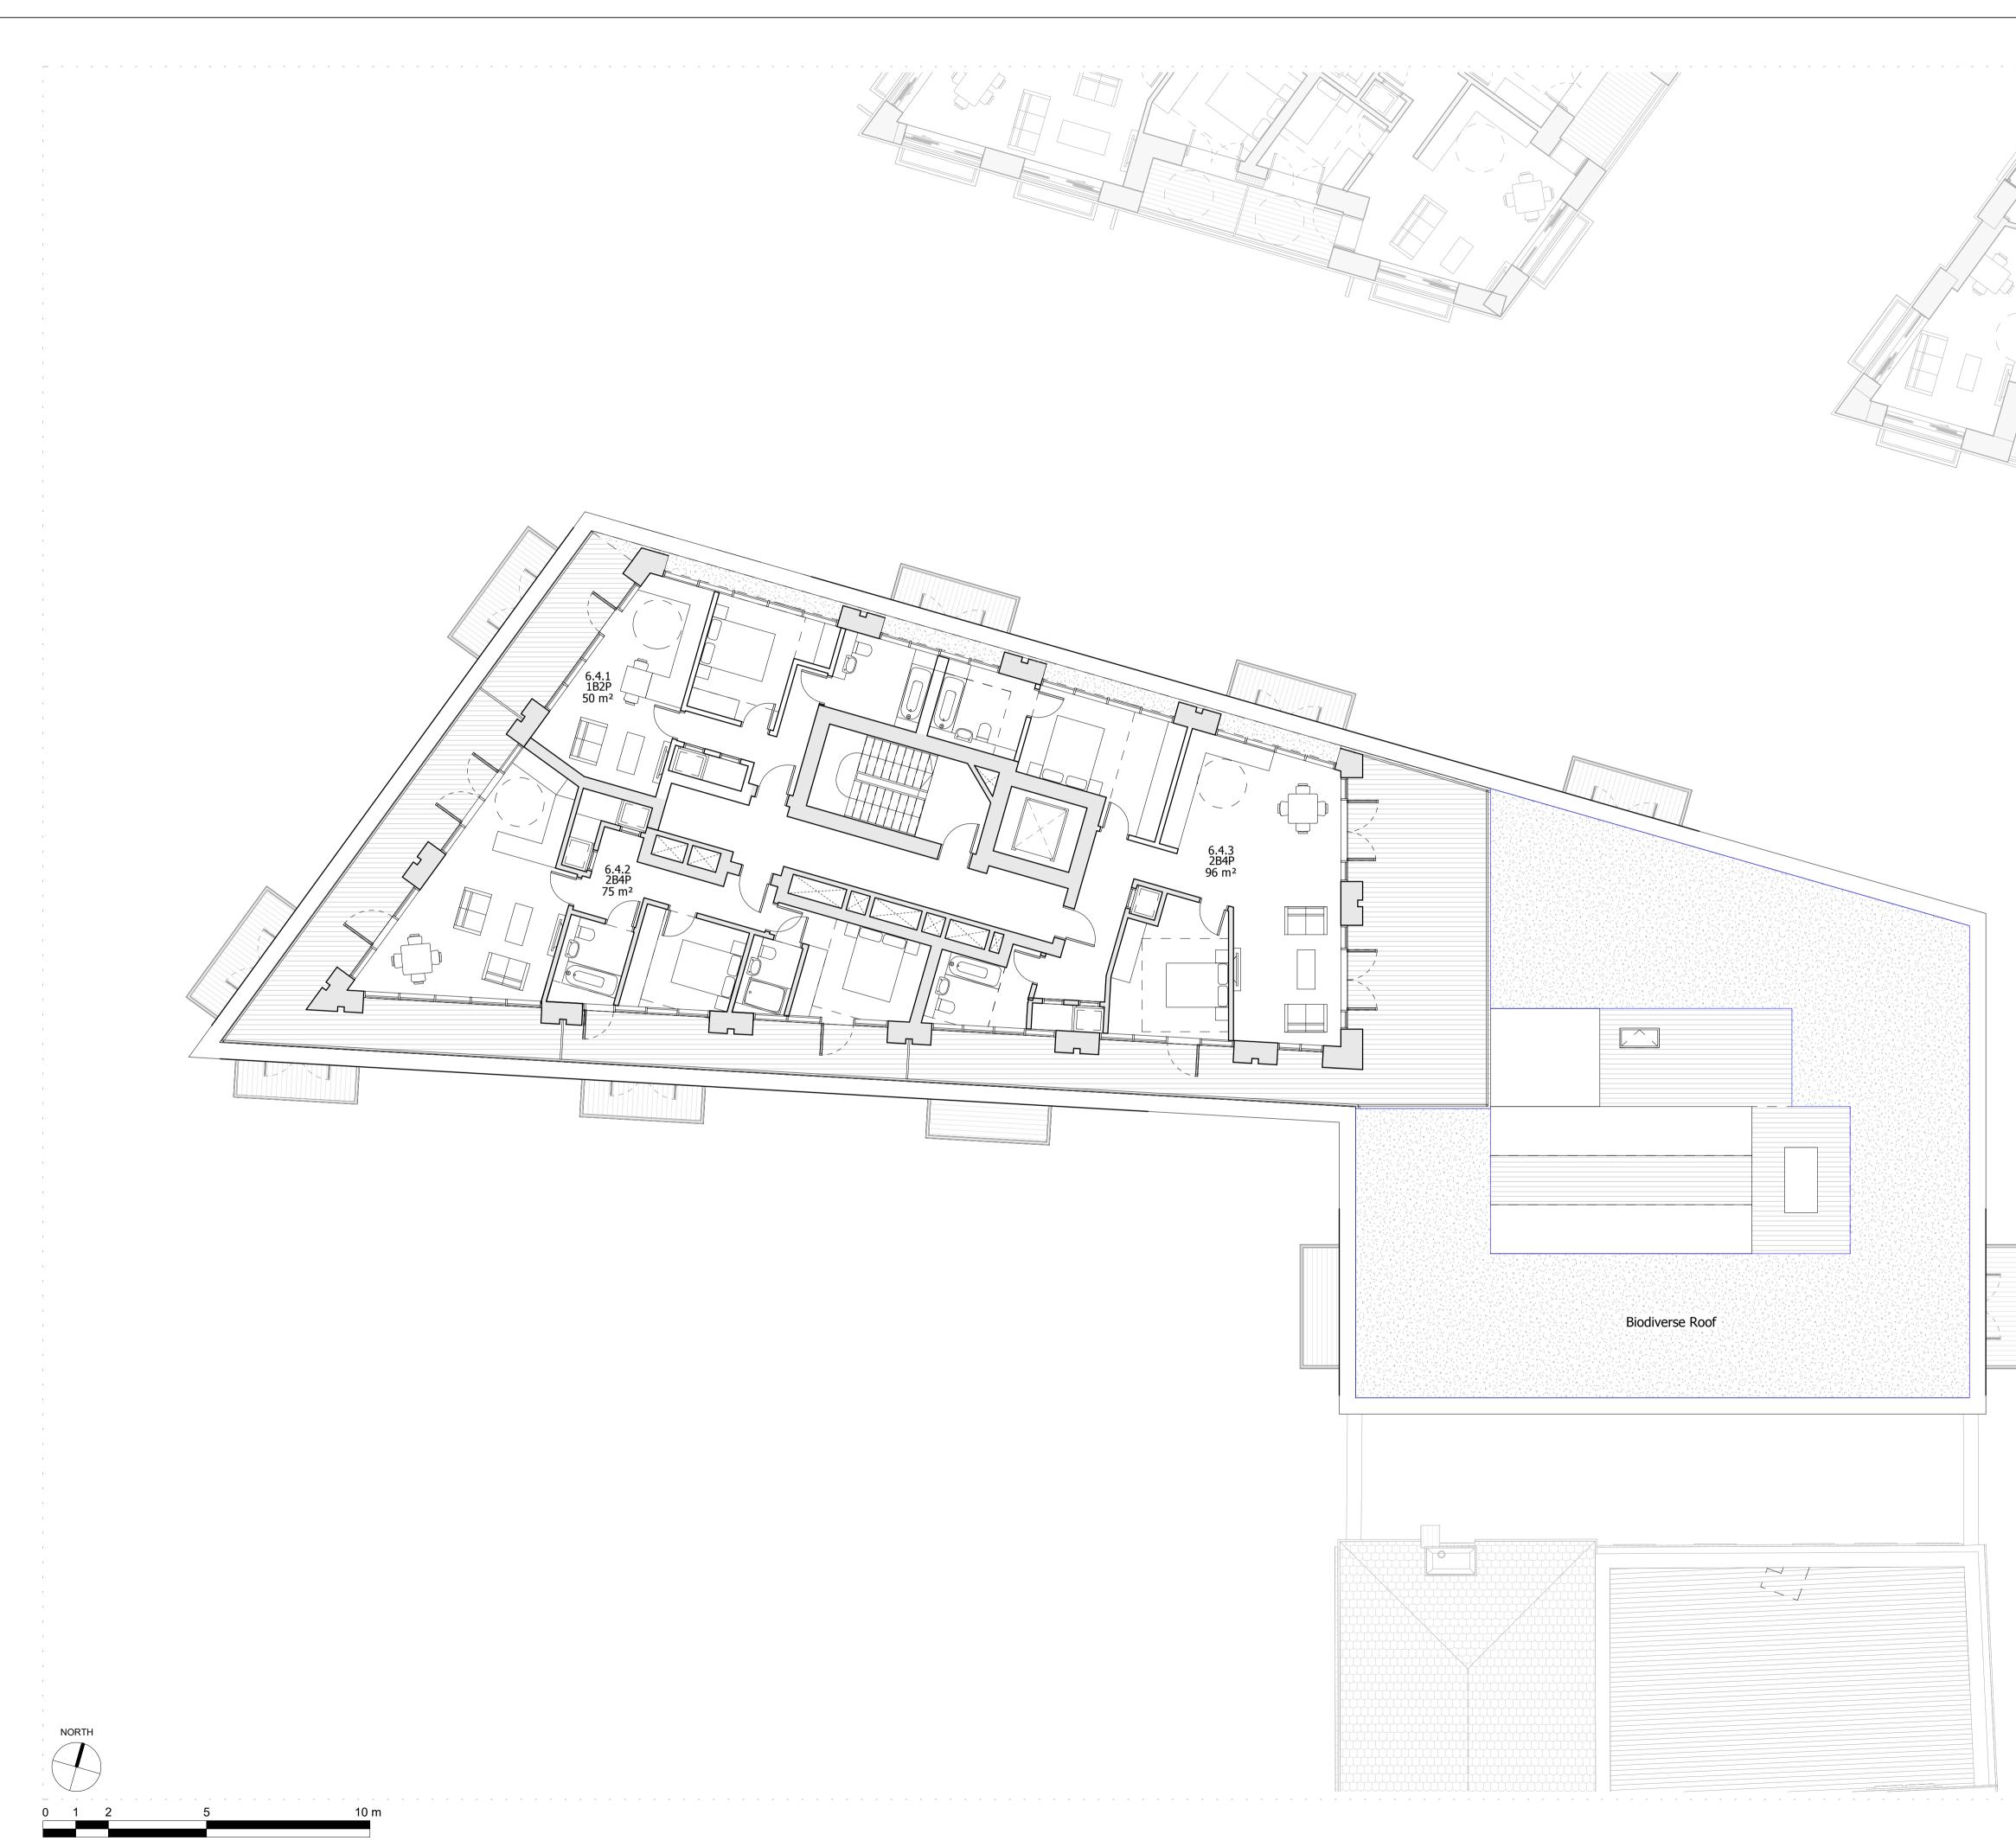

Available roof space for brown/green roof and PVs

INTERNAL LAYOUTS SHOWN ILLUSTRATIVELY ONLY

| LBRUT 2 APPLICATION              | 04/02/22 | BJ    | Е   |
|----------------------------------|----------|-------|-----|
| FINAL DRAFT HYBRID SUBMISSION    | 07/01/22 | RKB   | D   |
| GLA SUBMISSION                   | 27/04/20 | BJ    | С   |
| DRAFT GLA SUBMISSION             | 24/01/20 | KH    | В   |
| FINAL DRAFT PLANNING APPLICATION | 21/10/19 | KH    | Α   |
| LEGAL REVIEW                     | 13/09/19 | KH    | -   |
| Revision description             | Date     | Check | Rev |

## \_\_\_\_\_ Drawing

BUILDING 06 - PROPOSED FOURTH FLOOR PLAN

| Drawn      | Date              | Scale                    |
|------------|-------------------|--------------------------|
| NSh        | 13/09/09          | 1:100 @ A1<br>1:200 @ A3 |
| Job Number | Drawing number    | Revision                 |
| 18125      | C645_B06_P_04_001 | Е                        |