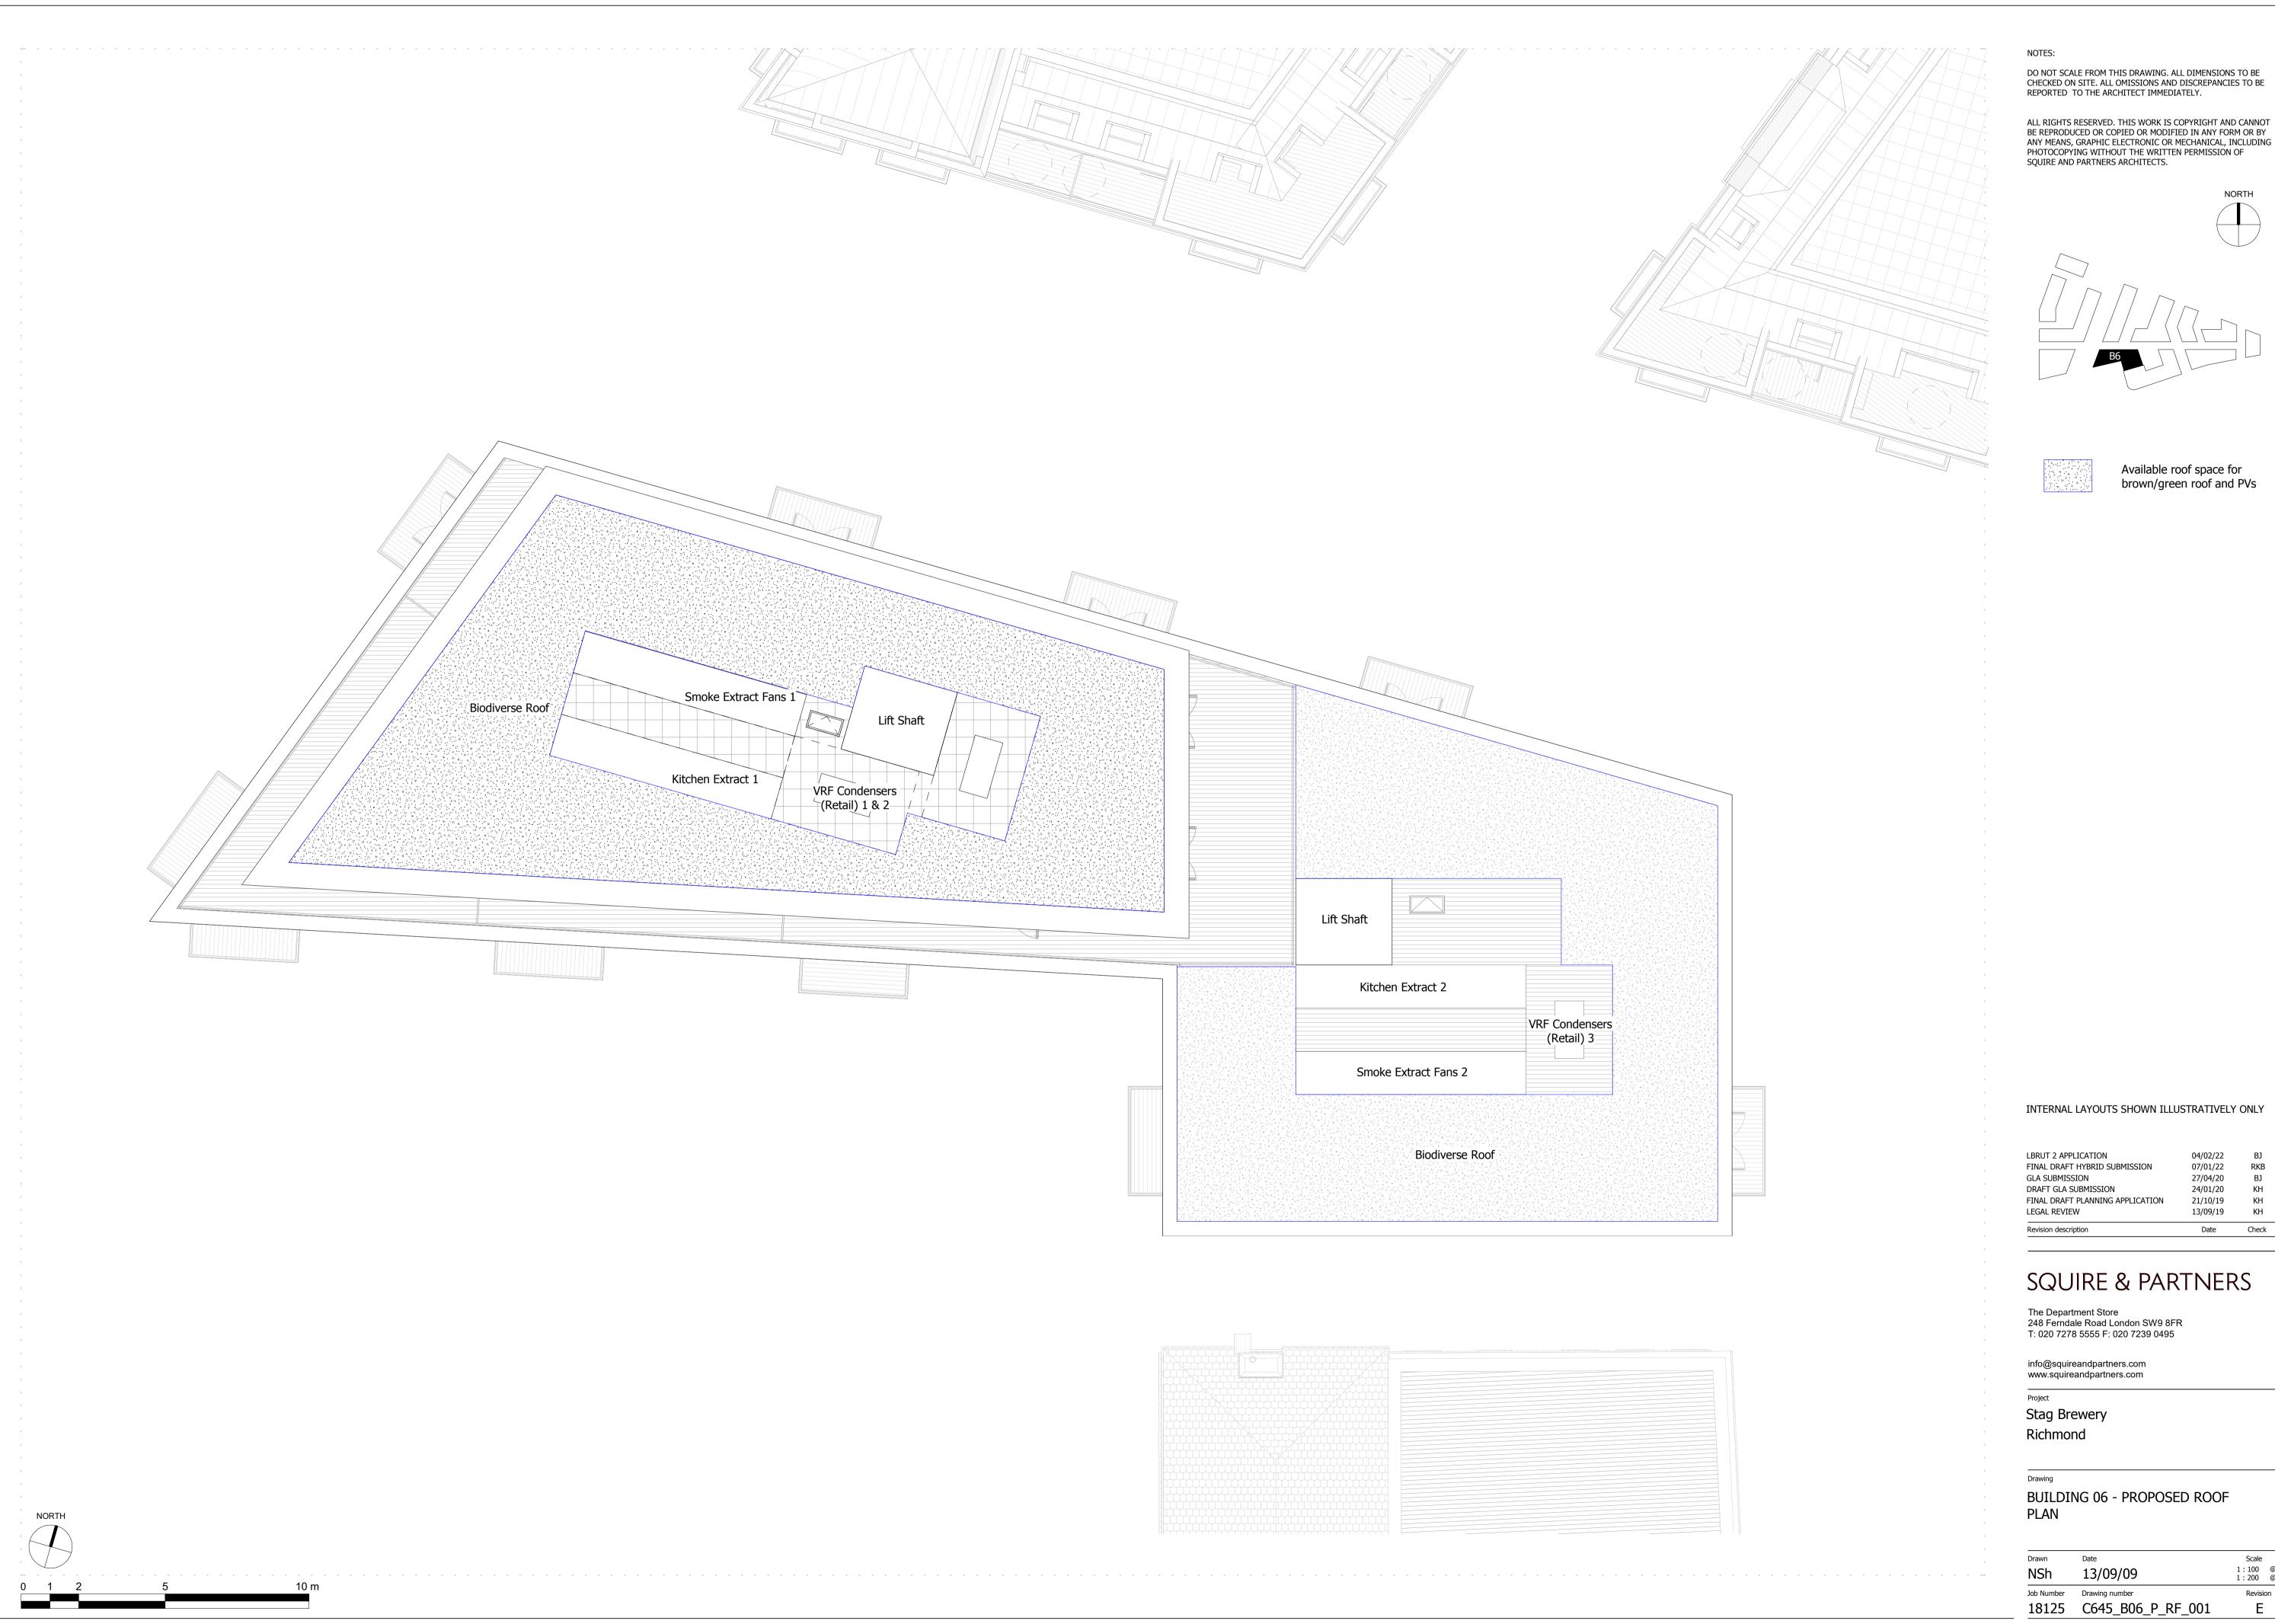

ALL RIGHTS RESERVED. THIS WORK IS COPYRIGHT AND CANNOT BE REPRODUCED OR COPIED OR MODIFIED IN ANY FORM OR BY ANY MEANS, GRAPHIC ELECTRONIC OR MECHANICAL, INCLUDING

Available roof space for brown/green roof and PVs

## INTERNAL LAYOUTS SHOWN ILLUSTRATIVELY ONLY

| Revision description             | Date     | Check | Re |
|----------------------------------|----------|-------|----|
| LEGAL REVIEW                     | 13/09/19 | KH    | -  |
| FINAL DRAFT PLANNING APPLICATION | 21/10/19 | KH    | Α  |
| DRAFT GLA SUBMISSION             | 24/01/20 | KH    | В  |
| GLA SUBMISSION                   | 27/04/20 | BJ    | С  |
| FINAL DRAFT HYBRID SUBMISSION    | 07/01/22 | RKB   | D  |
| LBRUT 2 APPLICATION              | 04/02/22 | ВЈ    | Ε  |
|                                  |          |       |    |

BUILDING 06 - PROPOSED ROOF

| Drawn      | Date              | Scale              |              |
|------------|-------------------|--------------------|--------------|
| NSh        | 13/09/09          | 1 : 100<br>1 : 200 | @ A1<br>@ A3 |
| Job Number | Drawing number    | Revision<br>E      |              |
| 18125      | C645_B06_P_RF_001 |                    |              |