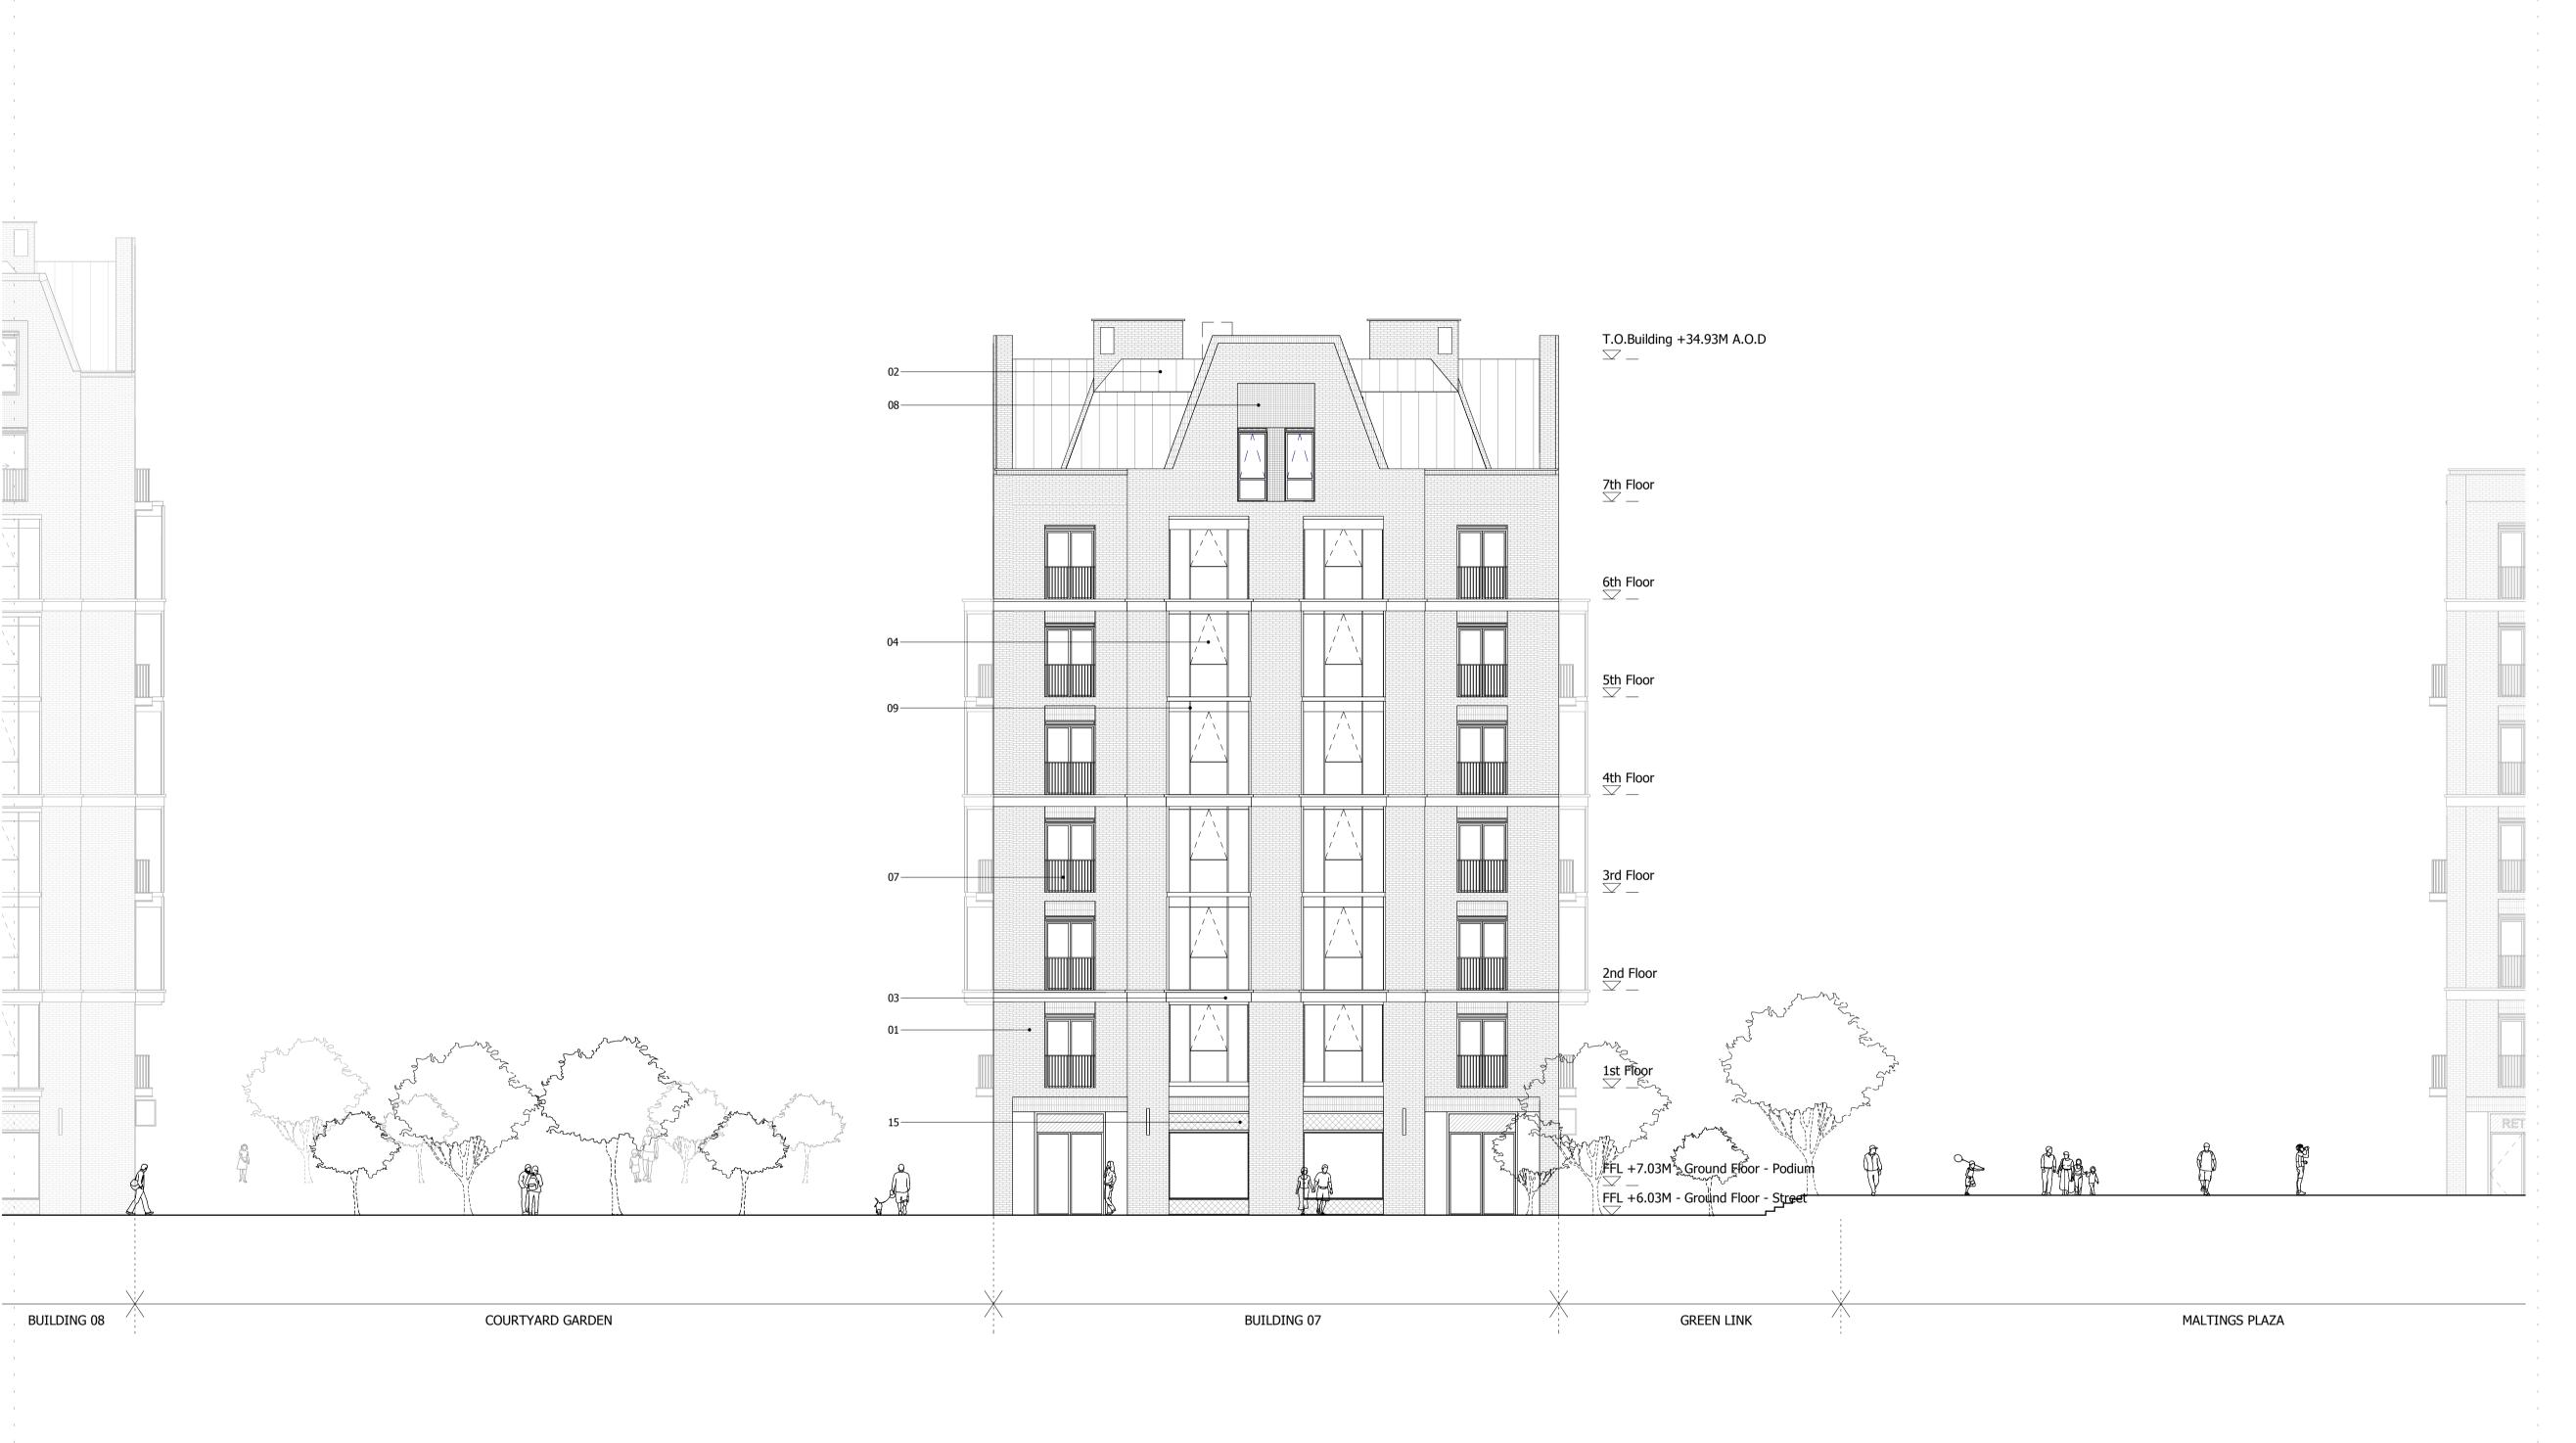

NORTH

- 01. BRICK WALLS
  02. METAL CLAD ROOF
  03. HORIZONTAL CONCRETE BAND
  04. CLEAR GLAZING WITH GREY PPC ALUMINIUM FRAMES
  05. CLEAR GLAZING WITH BRONZE ANODIZED ALUMINIUM FRAMES
- 06. GLASS BALUSTRADE 07. METAL BALUSTRADE 08. TEXTURED BRICK DETAIL
- 09. PROFILED METAL CLADDING
- 10. BRONZE ANODIZED ALUMINIUM PROFILE
  11. COLOURED MOSAIC TILES
- 12. CURTAIN WALL 13. PRE-CAST CONCRETE CLADDING

- 14. DECORATIVE FRIEZE 15. FASCIA SIGNAGE
- 16. ANODIZED ALUMINIUM VENTILATION GRILLS

| Pevision description             | Date     | Check | Rev |
|----------------------------------|----------|-------|-----|
| LEGAL REVIEW                     | 13/09/19 | KH    | -   |
| FINAL DRAFT PLANNING APPLICATION | 21/10/19 | KH    | Α   |
| DRAFT GLA SUBMISSION             | 24/01/20 | KH    | В   |
| GLA SUBMISSION                   | 27/04/20 | BJ    | С   |
| HYBRID APPLICATION - DRAFT       | 26/01/22 | BJ    | D   |
| LBRUT 2 APPLICATION              | 04/02/22 | BJ    | Е   |
|                                  |          |       |     |

## SQUIRE & PARTNERS

The Department Store 248 Ferndale Road London SW9 8FR T: 020 7278 5555 F: 020 7239 0495

info@squireandpartners.com www.squireandpartners.com

Stag Brewery Richmond

BUILDING 07 - PROPOSED NORTH **ELEVATION** 