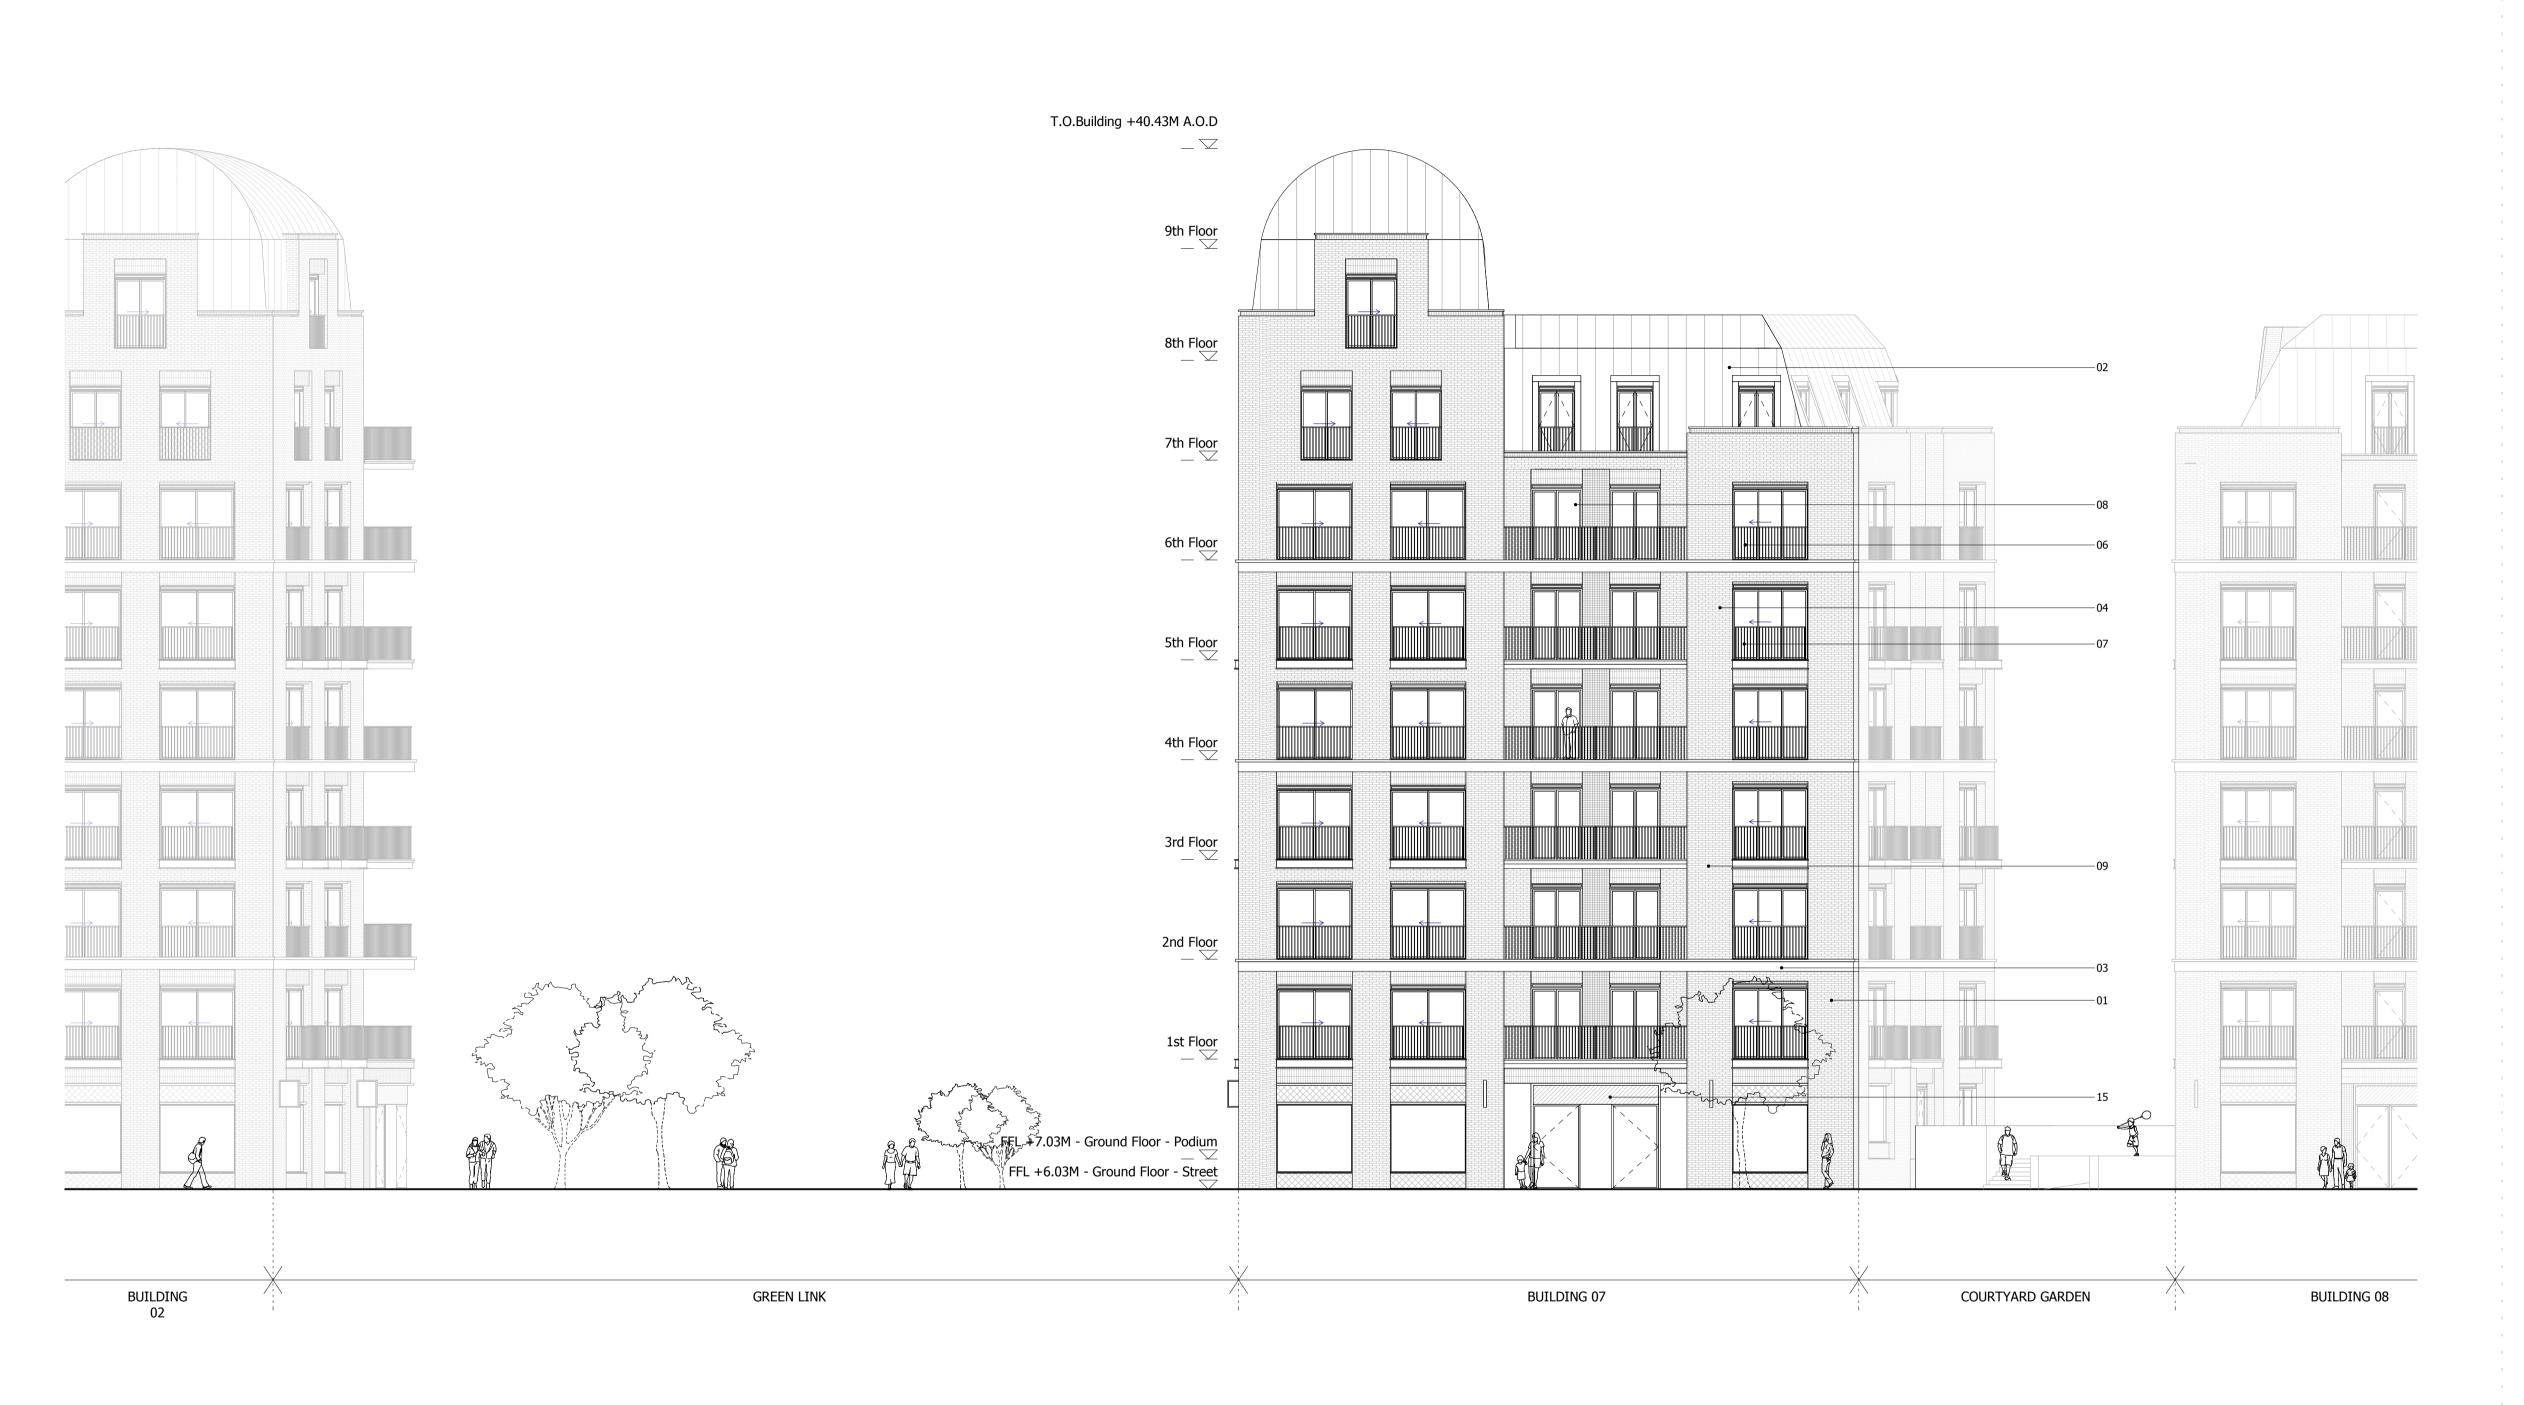

## KEY

- 01. BRICK WALLS02. METAL CLAD ROOF03. HORIZONTAL CONCRETE BAND04. CLEAR GLAZING WITH GREY PPC ALUMINIUM FRAMES
- 05. CLEAR GLAZING WITH BRONZE ANODIZED ALUMINIUM FRAMES
- 06. GLASS BALUSTRADE 07. METAL BALUSTRADE
- 08. TEXTURED BRICK DETAIL 09. PROFILED METAL CLADDING
- 10. BRONZE ANODIZED ALUMINIUM PROFILE
  11. COLOURED MOSAIC TILES
- 12. CURTAIN WALL 13. PRE-CAST CONCRETE CLADDING
- 14. DECORATIVE FRIEZE 15. FASCIA SIGNAGE
- 16. ANODIZED ALUMINIUM VENTILATION GRILLS

## SQUIRE & PARTNERS

The Department Store 248 Ferndale Road London SW9 8FR T: 020 7278 5555 F: 020 7239 0495

info@squireandpartners.com www.squireandpartners.com

Stag Brewery Richmond

BUILDING 07 - PROPOSED SOUTH **ELEVATION** 

1:125 @ A1 1:250 @ A3 EmK 13/09/19 Job Number Drawing number Revision 18125 C645\_B07\_E\_S\_001 Ε