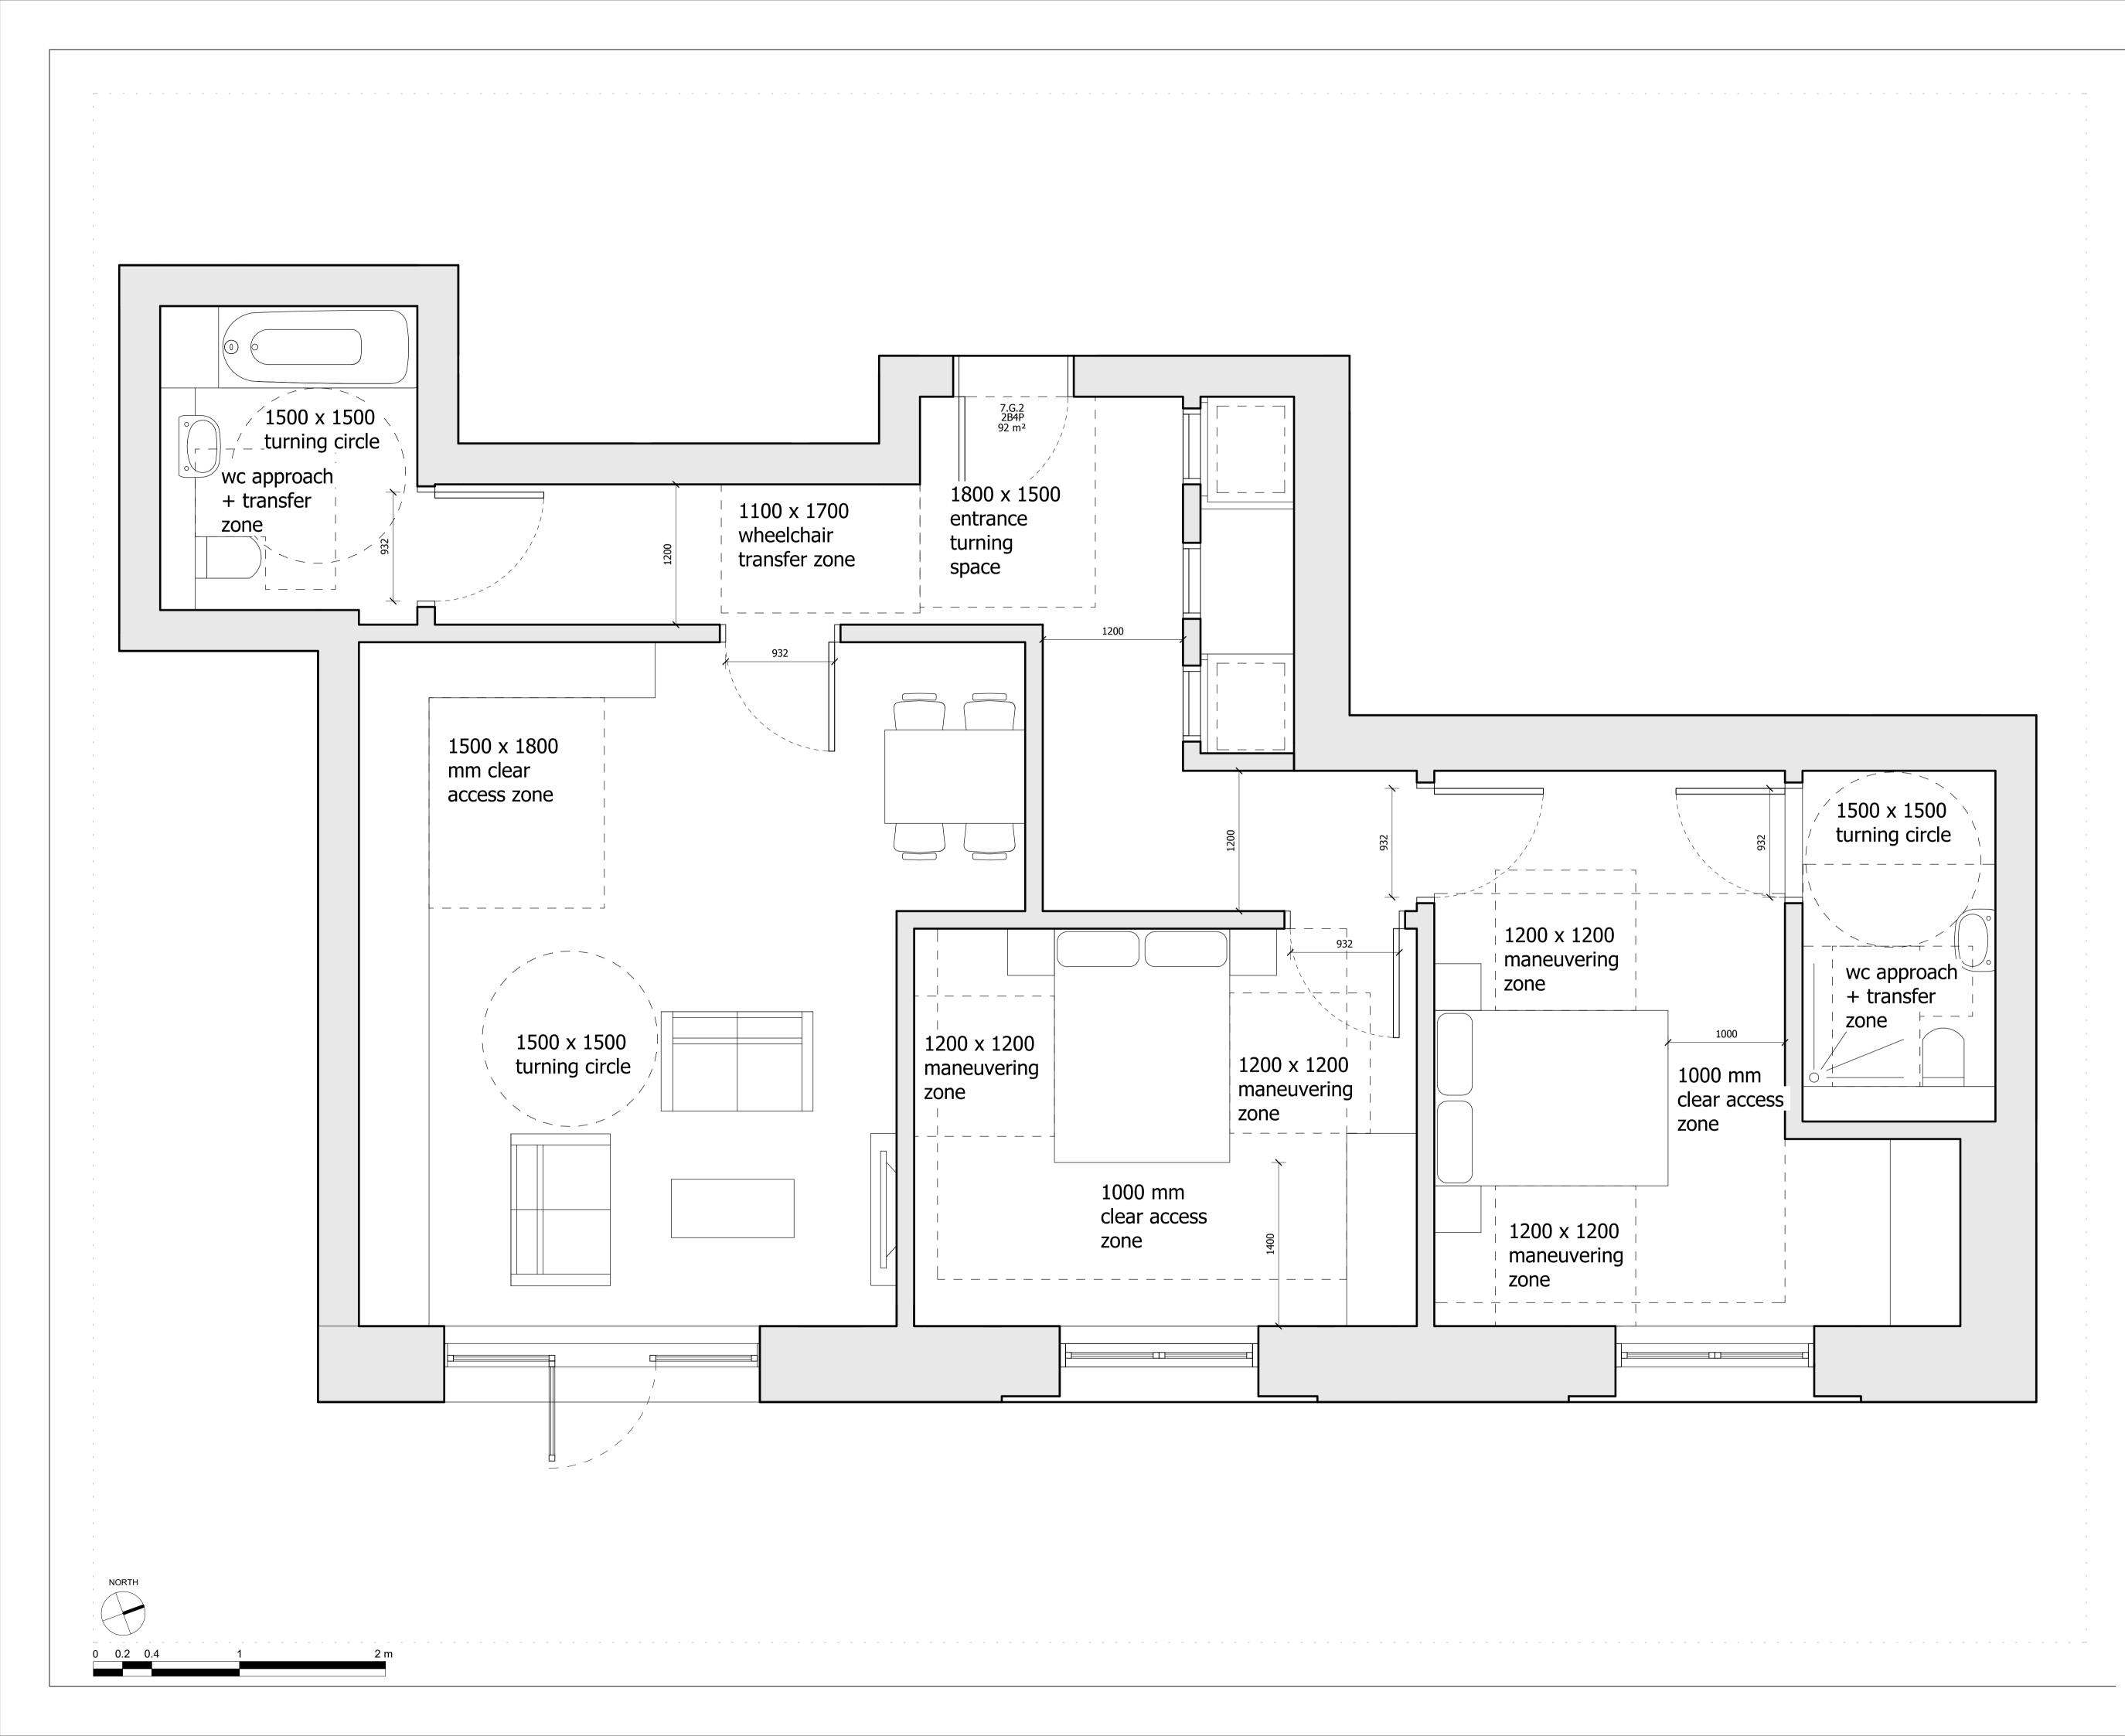

## Drawing

BUILDING 07 - ACCESSIBLE UNIT APARTMENT 7.G.2

| Drawn      | Date              | Scale            |              |
|------------|-------------------|------------------|--------------|
| KHO        | 13/09/19          | 1 : 25<br>1 : 50 | @ A1<br>@ A3 |
| Job Number | Drawing number    | Revision         |              |
| 18125      | C645_B07_P_00_003 | D                |              |