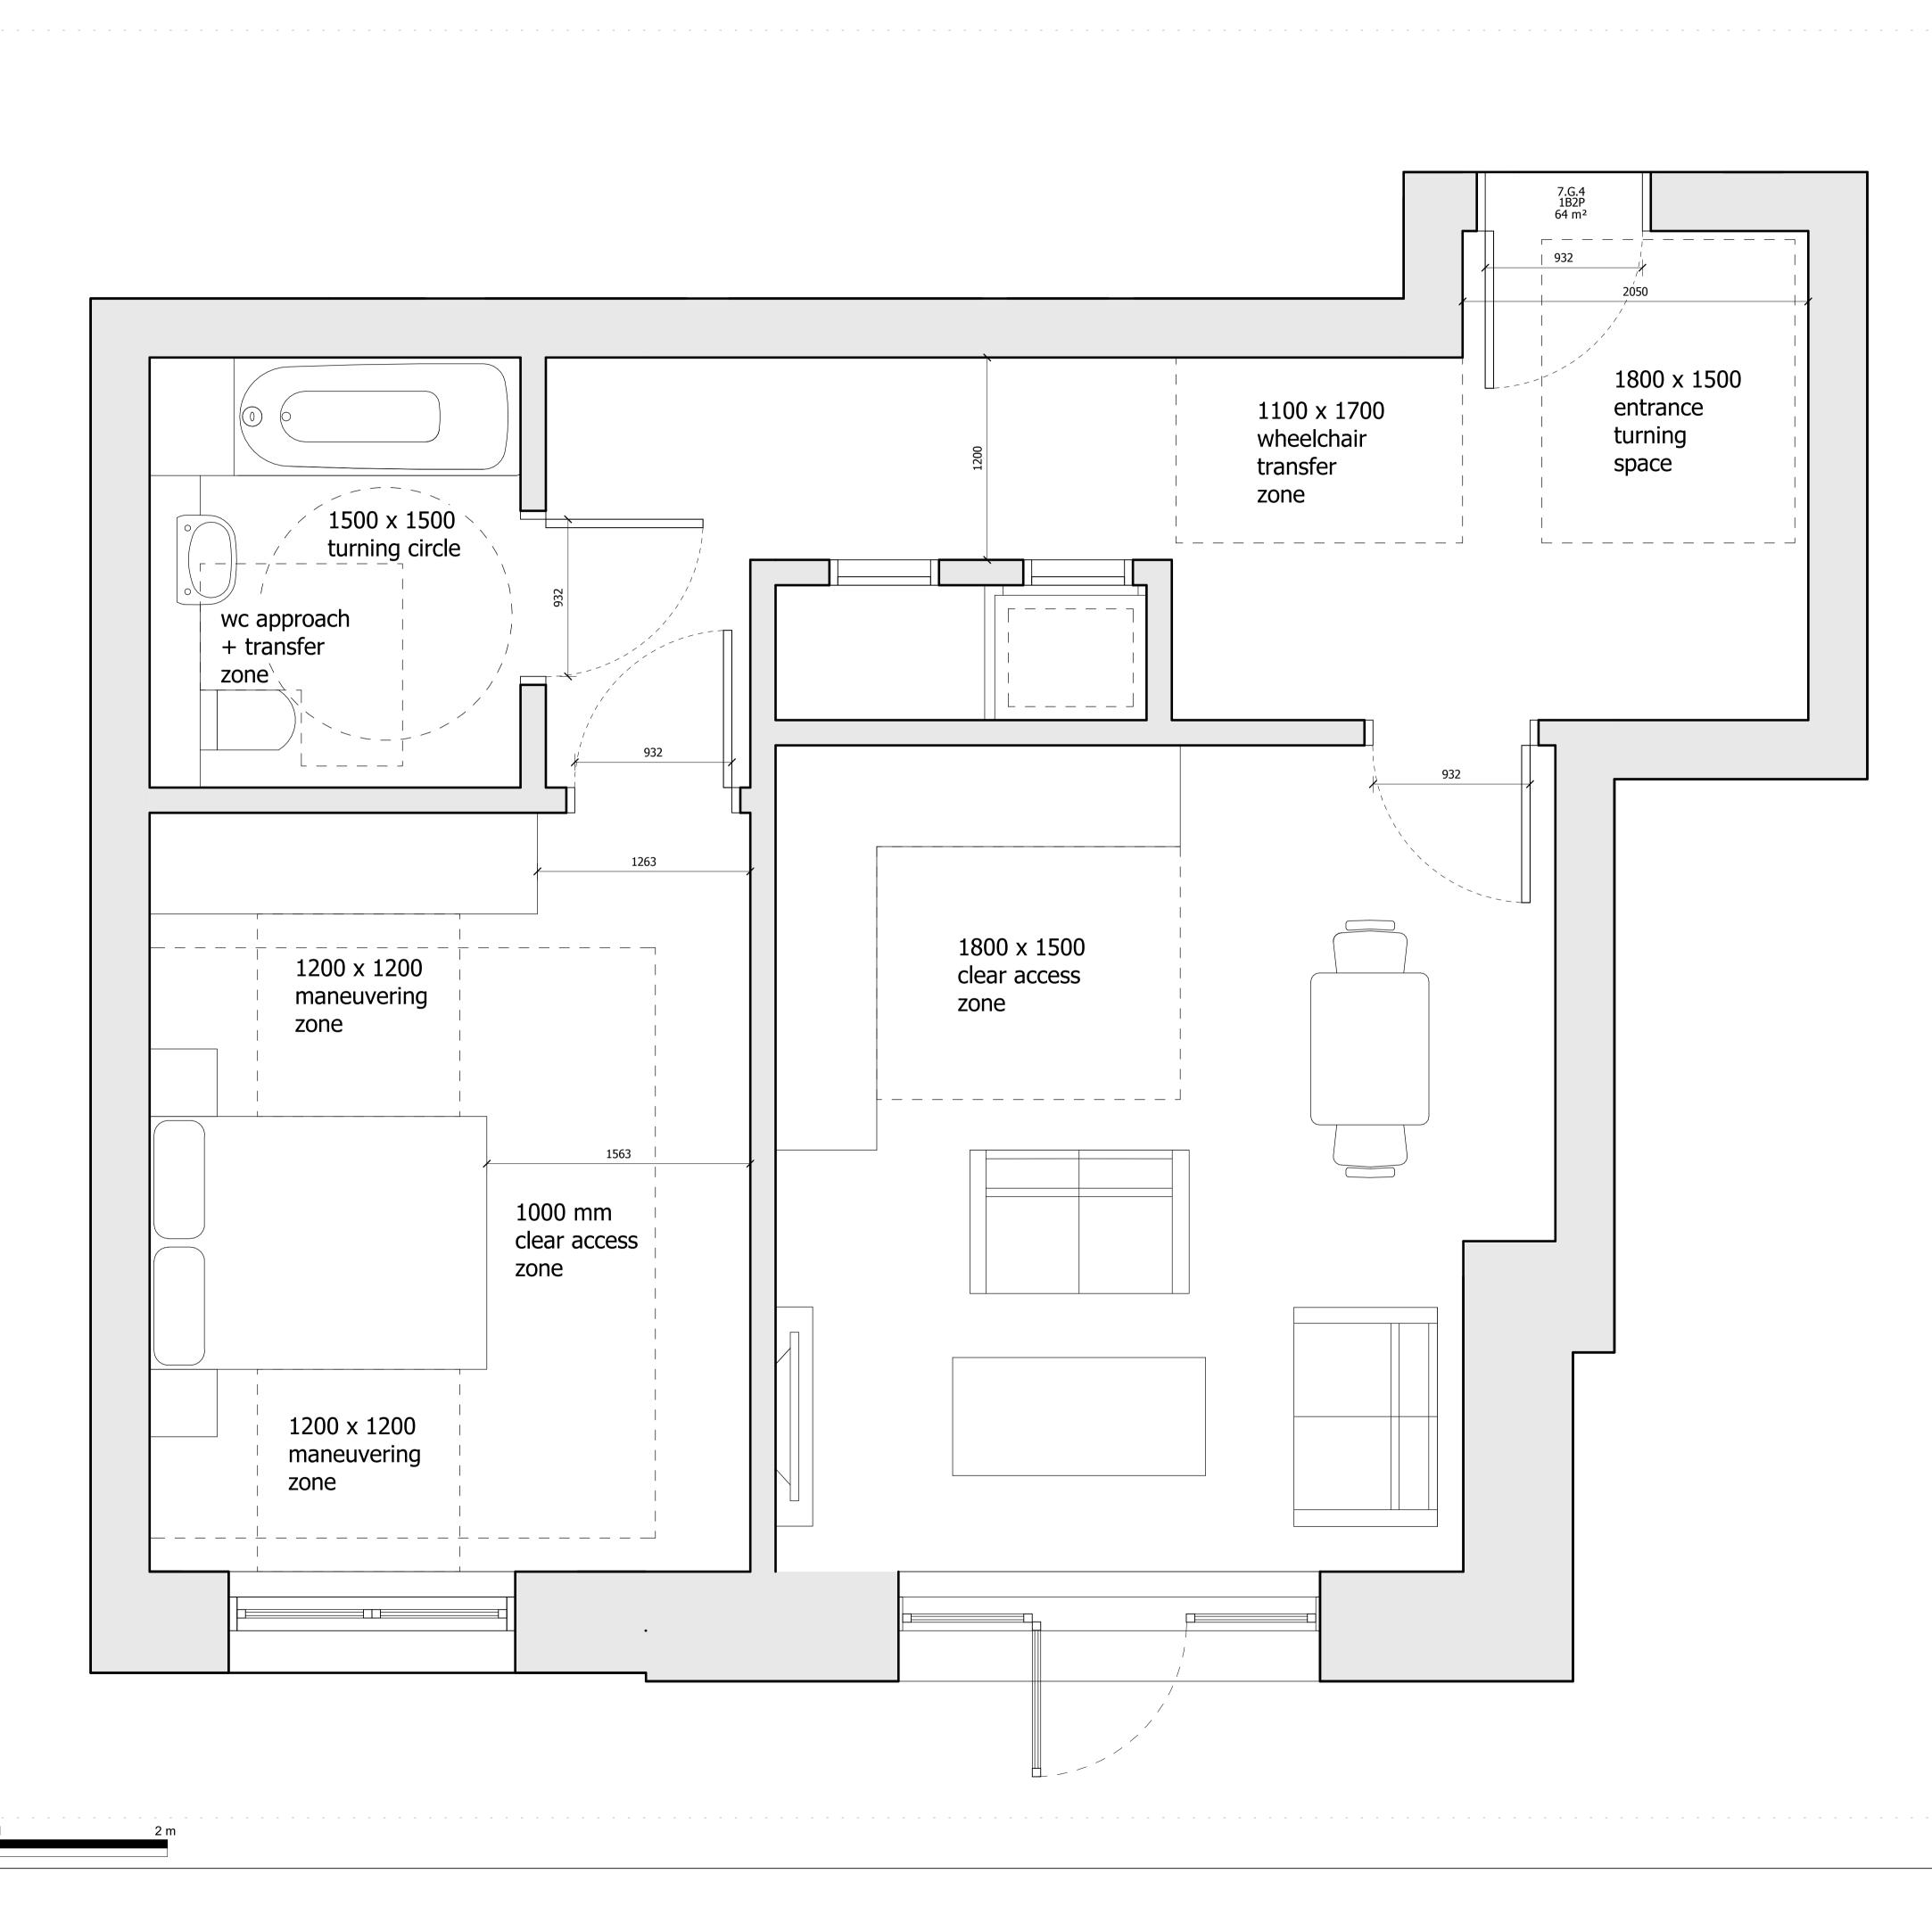

## Project

Stag Brewery Richmond

## \_\_\_\_\_

Drawing BUILDING 07 - ACCESSIBLE UNIT APARTMENT 7.G.4

| Drawn      | Date              | Scale                  |  |
|------------|-------------------|------------------------|--|
| KHO        | 13/09/19          | 1:20 @ A1<br>1:40 @ A3 |  |
| Job Number | Drawing number    | Revision               |  |
| 18125      | C645_B07_P_00_004 | D                      |  |