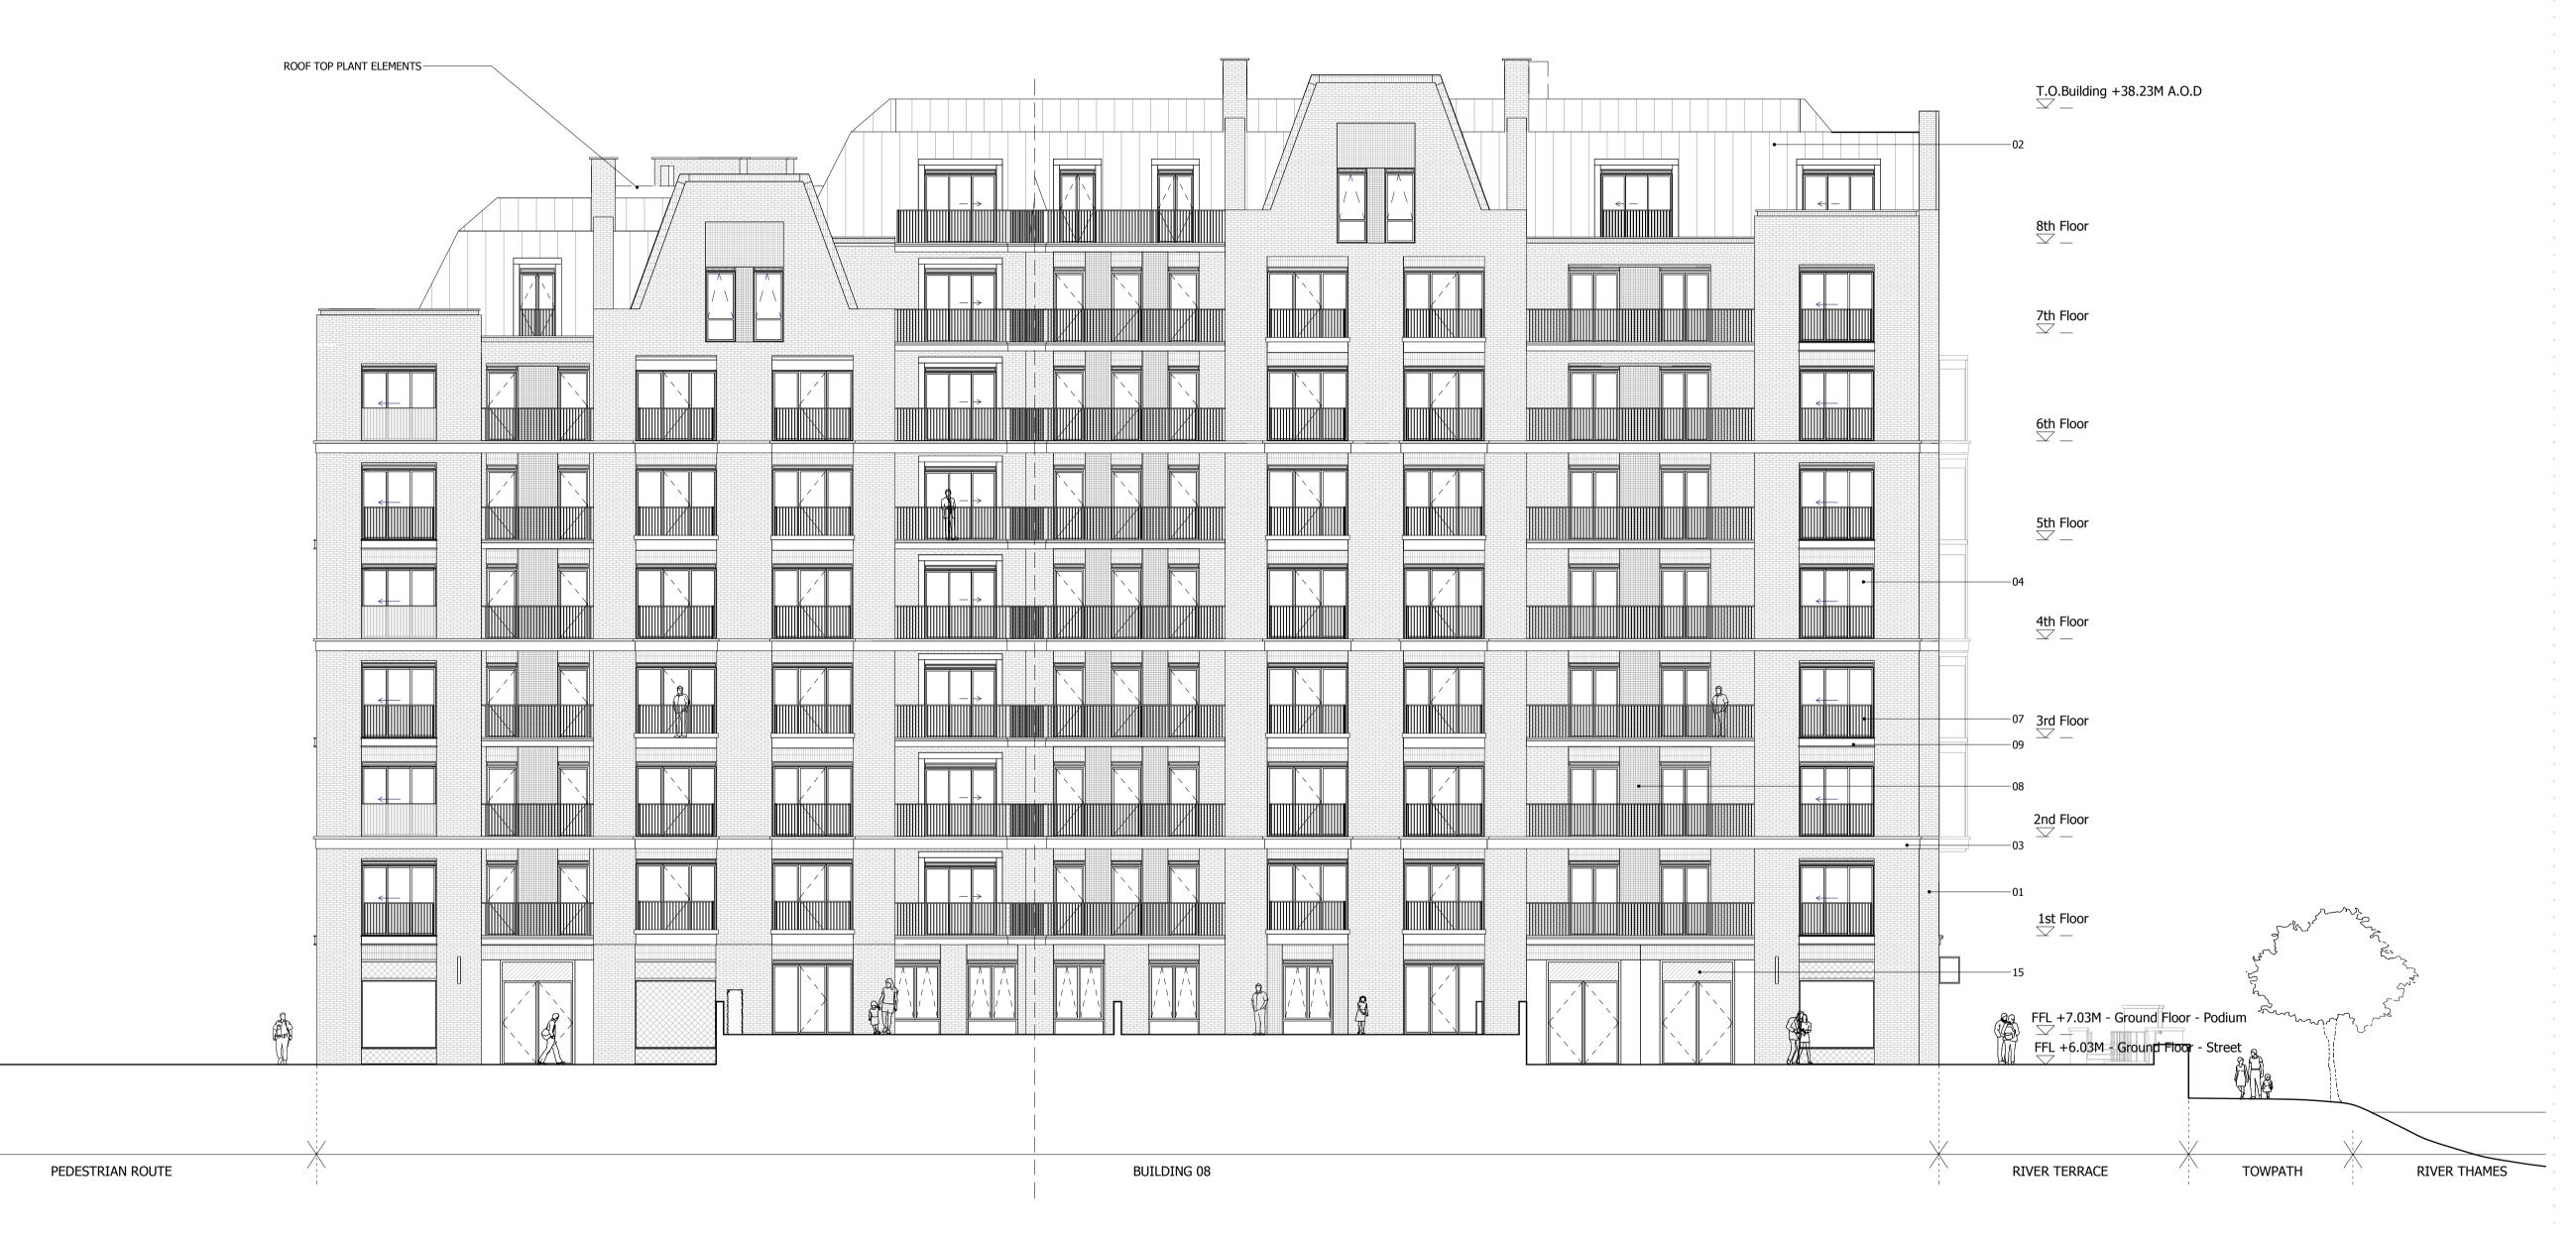

NORTH

- 01. BRICK WALLS
  02. METAL CLAD ROOF
  03. HORIZONTAL CONCRETE BAND
- 04. CLEAR GLAZING WITH GREY PPC ALUMINIUM FRAMES
- 05. CLEAR GLAZING WITH BRONZE ANODIZED ALUMINIUM FRAMES
- 06. GLASS BALUSTRADE 07. METAL BALUSTRADE
- 08. TEXTURED BRICK DETAIL
- 09. PROFILED METAL CLADDING 10. BRONZE ANODIZED ALUMINIUM PROFILE
  11. COLOURED MOSAIC TILES
- 12. CURTAIN WALL
- 13. PRE-CAST CONCRETE CLADDING 14. DECORATIVE FRIEZE
- 15. FASCIA SIGNAGE
- 16. ANODIZED ALUMINIUM VENTILATION GRILLS

## SQUIRE & PARTNERS

The Department Store 248 Ferndale Road London SW9 8FR T: 020 7278 5555 F: 020 7239 0495

info@squireandpartners.com www.squireandpartners.com

Stag Brewery

Richmond

BUILDING 08 - PROPOSED EAST **ELEVATION** 