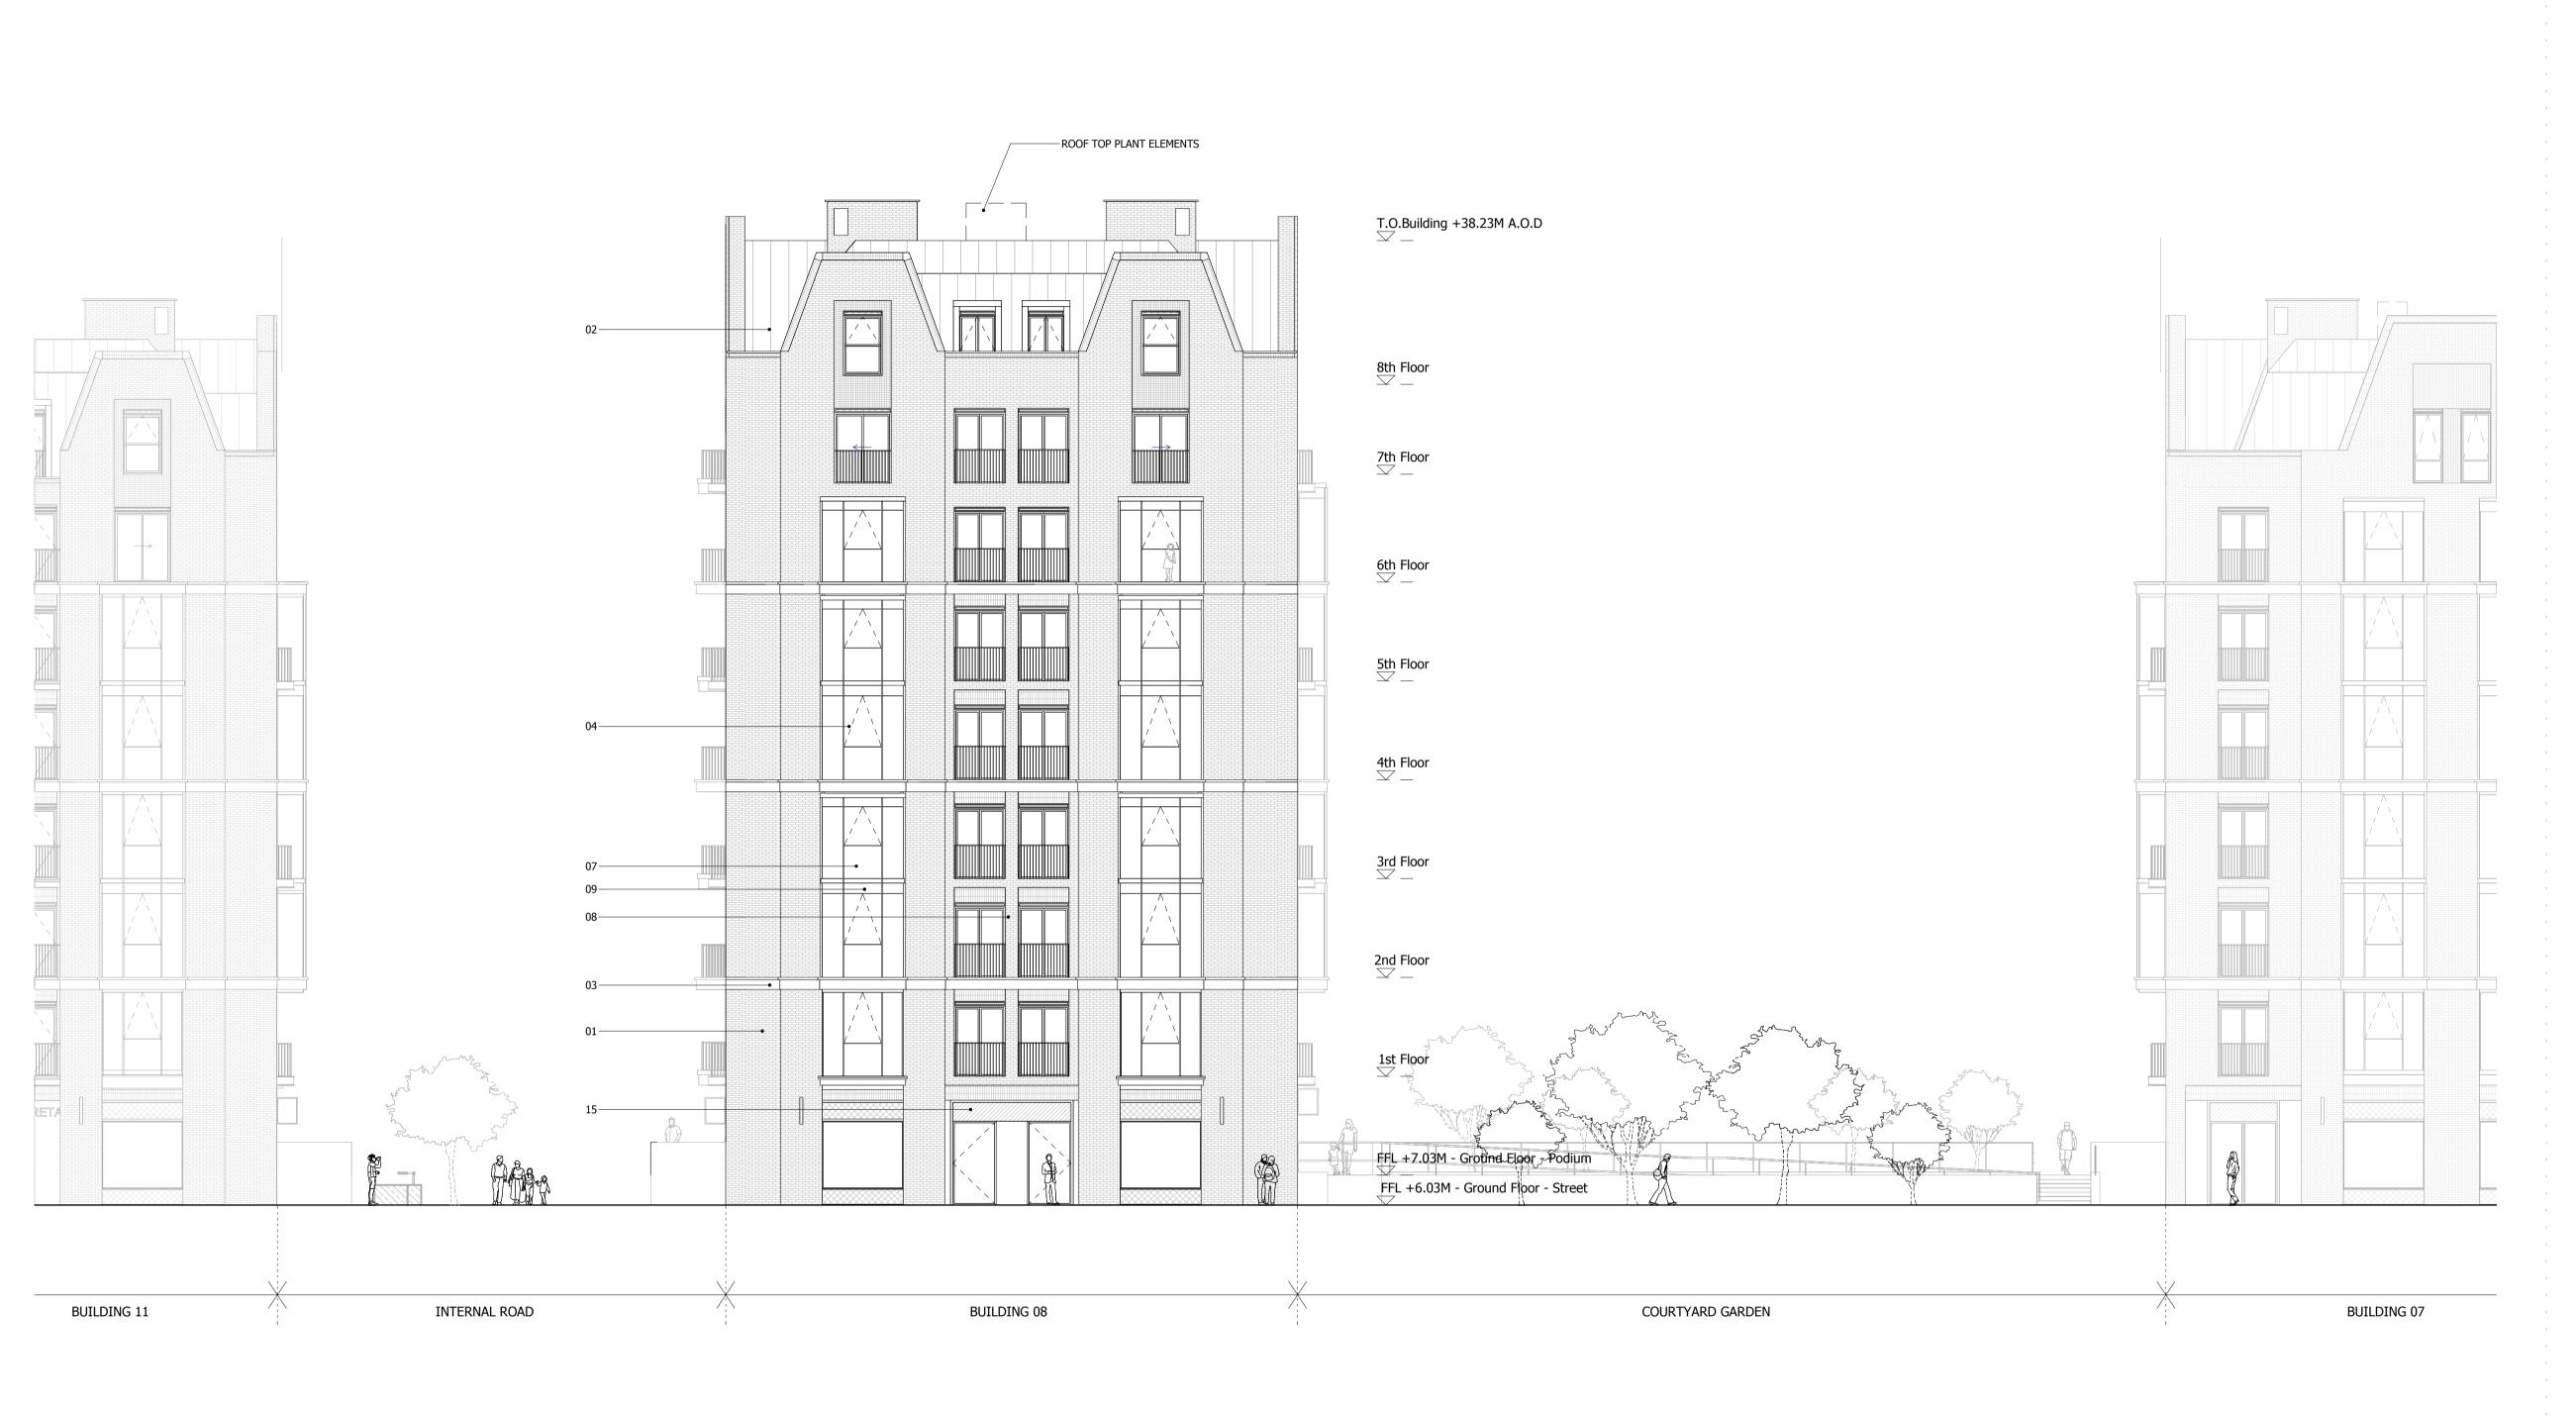

NORTH

- 01. BRICK WALLS02. METAL CLAD ROOF03. HORIZONTAL CONCRETE BAND04. CLEAR GLAZING WITH GREY PPC ALUMINIUM FRAMES
- 05. CLEAR GLAZING WITH BRONZE ANODIZED ALUMINIUM FRAMES
- 06. GLASS BALUSTRADE 07. METAL BALUSTRADE
- 08. TEXTURED BRICK DETAIL 09. PROFILED METAL CLADDING
- 10. BRONZE ANODIZED ALUMINIUM PROFILE
  11. COLOURED MOSAIC TILES
- 12. CURTAIN WALL 13. PRE-CAST CONCRETE CLADDING

- 14. DECORATIVE FRIEZE 15. FASCIA SIGNAGE 16. ANODIZED ALUMINIUM VENTILATION GRILLS

| Pavisian description             | Dato     | Chock | Pov. |
|----------------------------------|----------|-------|------|
| LEGAL REVIEW                     | 13/09/19 | KH    | -    |
| FINAL DRAFT PLANNING APPLICATION | 21/10/19 | KH    | Α    |
| DRAFT GLA SUBMISSION             | 24/01/20 | KH    | В    |
| GLA SUBMISSION                   | 27/04/20 | BJ    | С    |
| HYBRID APPLICATION - DRAFT       | 26/01/22 | BJ    | D    |
| LBRUT 2 APPLICATION              | 04/02/22 | BJ    | Е    |
|                                  |          |       |      |

## SQUIRE & PARTNERS

The Department Store 248 Ferndale Road London SW9 8FR T: 020 7278 5555 F: 020 7239 0495

info@squireandpartners.com www.squireandpartners.com

Stag Brewery Richmond

BUILDING 08 - PROPOSED NORTH

**ELEVATION** 

1:125 @ A1 1:250 @ A3 EmK 13/09/19 Job Number Drawing number Revision 18125 C645\_B08\_E\_N\_001 Ε