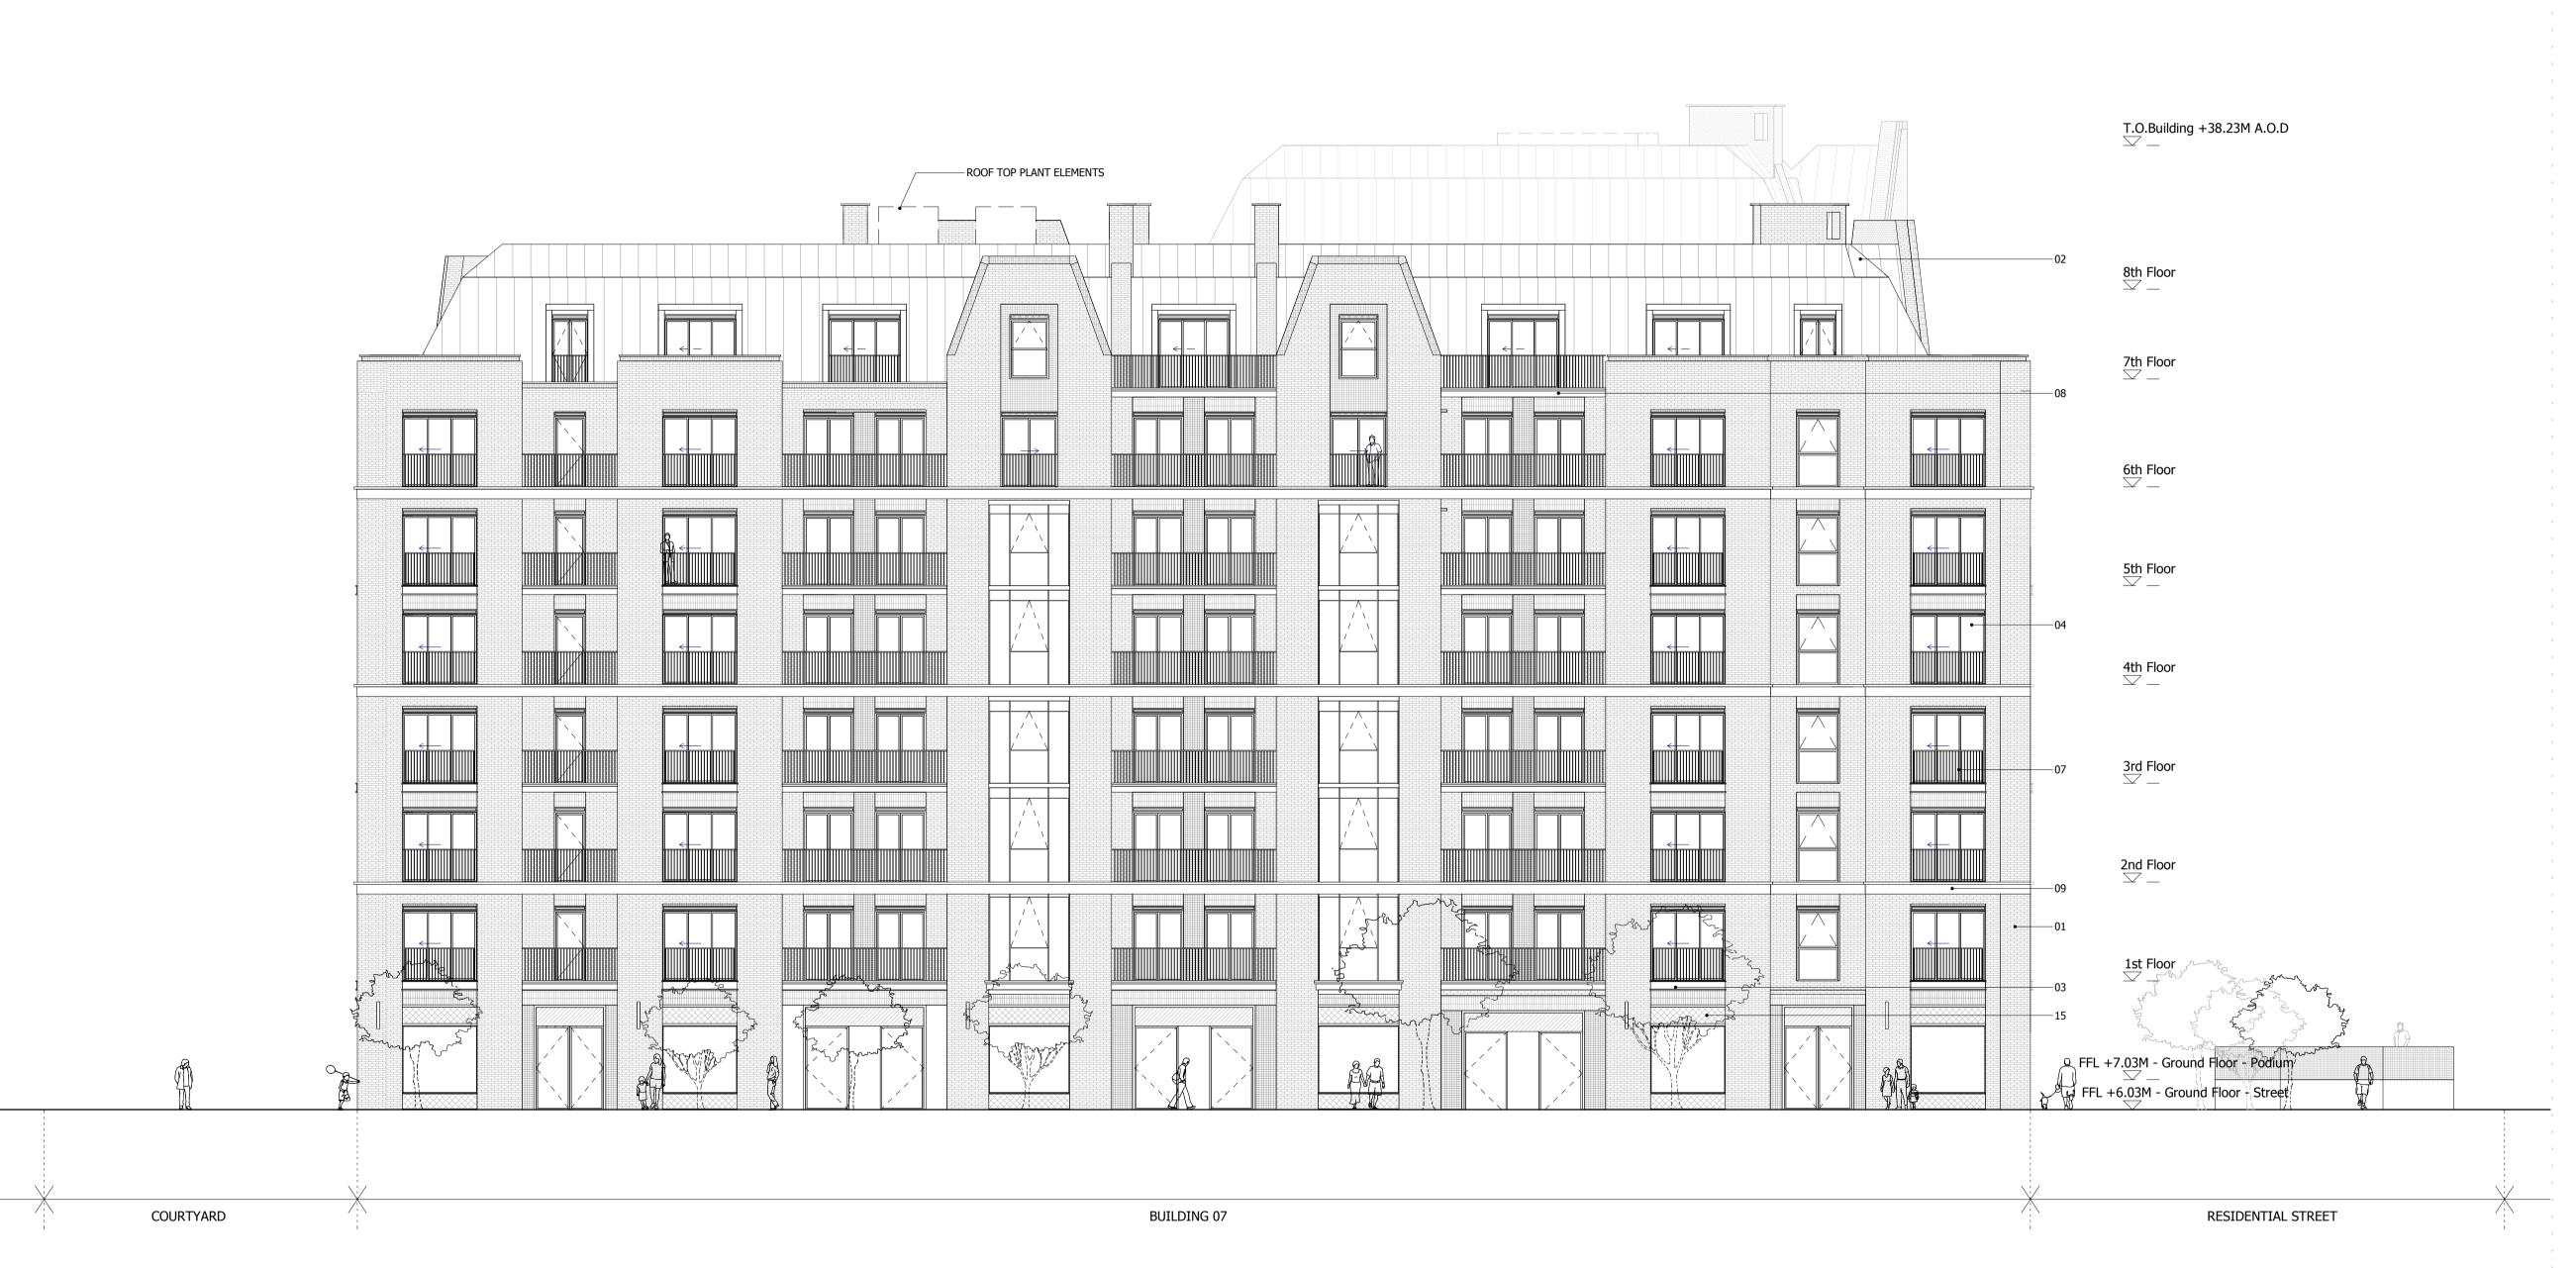

NORTH

- 01. BRICK WALLS
  02. METAL CLAD ROOF
  03. HORIZONTAL CONCRETE BAND
- 04. CLEAR GLAZING WITH GREY PPC ALUMINIUM FRAMES
- 05. CLEAR GLAZING WITH BRONZE ANODIZED ALUMINIUM FRAMES
- 06. GLASS BALUSTRADE 07. METAL BALUSTRADE
- 08. TEXTURED BRICK DETAIL
- 09. PROFILED METAL CLADDING
- 10. BRONZE ANODIZED ALUMINIUM PROFILE
  11. COLOURED MOSAIC TILES 12. CURTAIN WALL
- 13. PRE-CAST CONCRETE CLADDING
- 14. DECORATIVE FRIEZE
- 15. FASCIA SIGNAGE 16. ANODIZED ALUMINIUM VENTILATION GRILLS

## SQUIRE & PARTNERS

The Department Store 248 Ferndale Road London SW9 8FR T: 020 7278 5555 F: 020 7239 0495

info@squireandpartners.com www.squireandpartners.com

Stag Brewery

Richmond

BUILDING 08 - PROPOSED SOUTH **ELEVATION** 

1:125 @ A1 1:250 @ A3 EmK 13/09/19 Job Number Drawing number Revision 18125 C645\_B08\_E\_S\_001 Ε