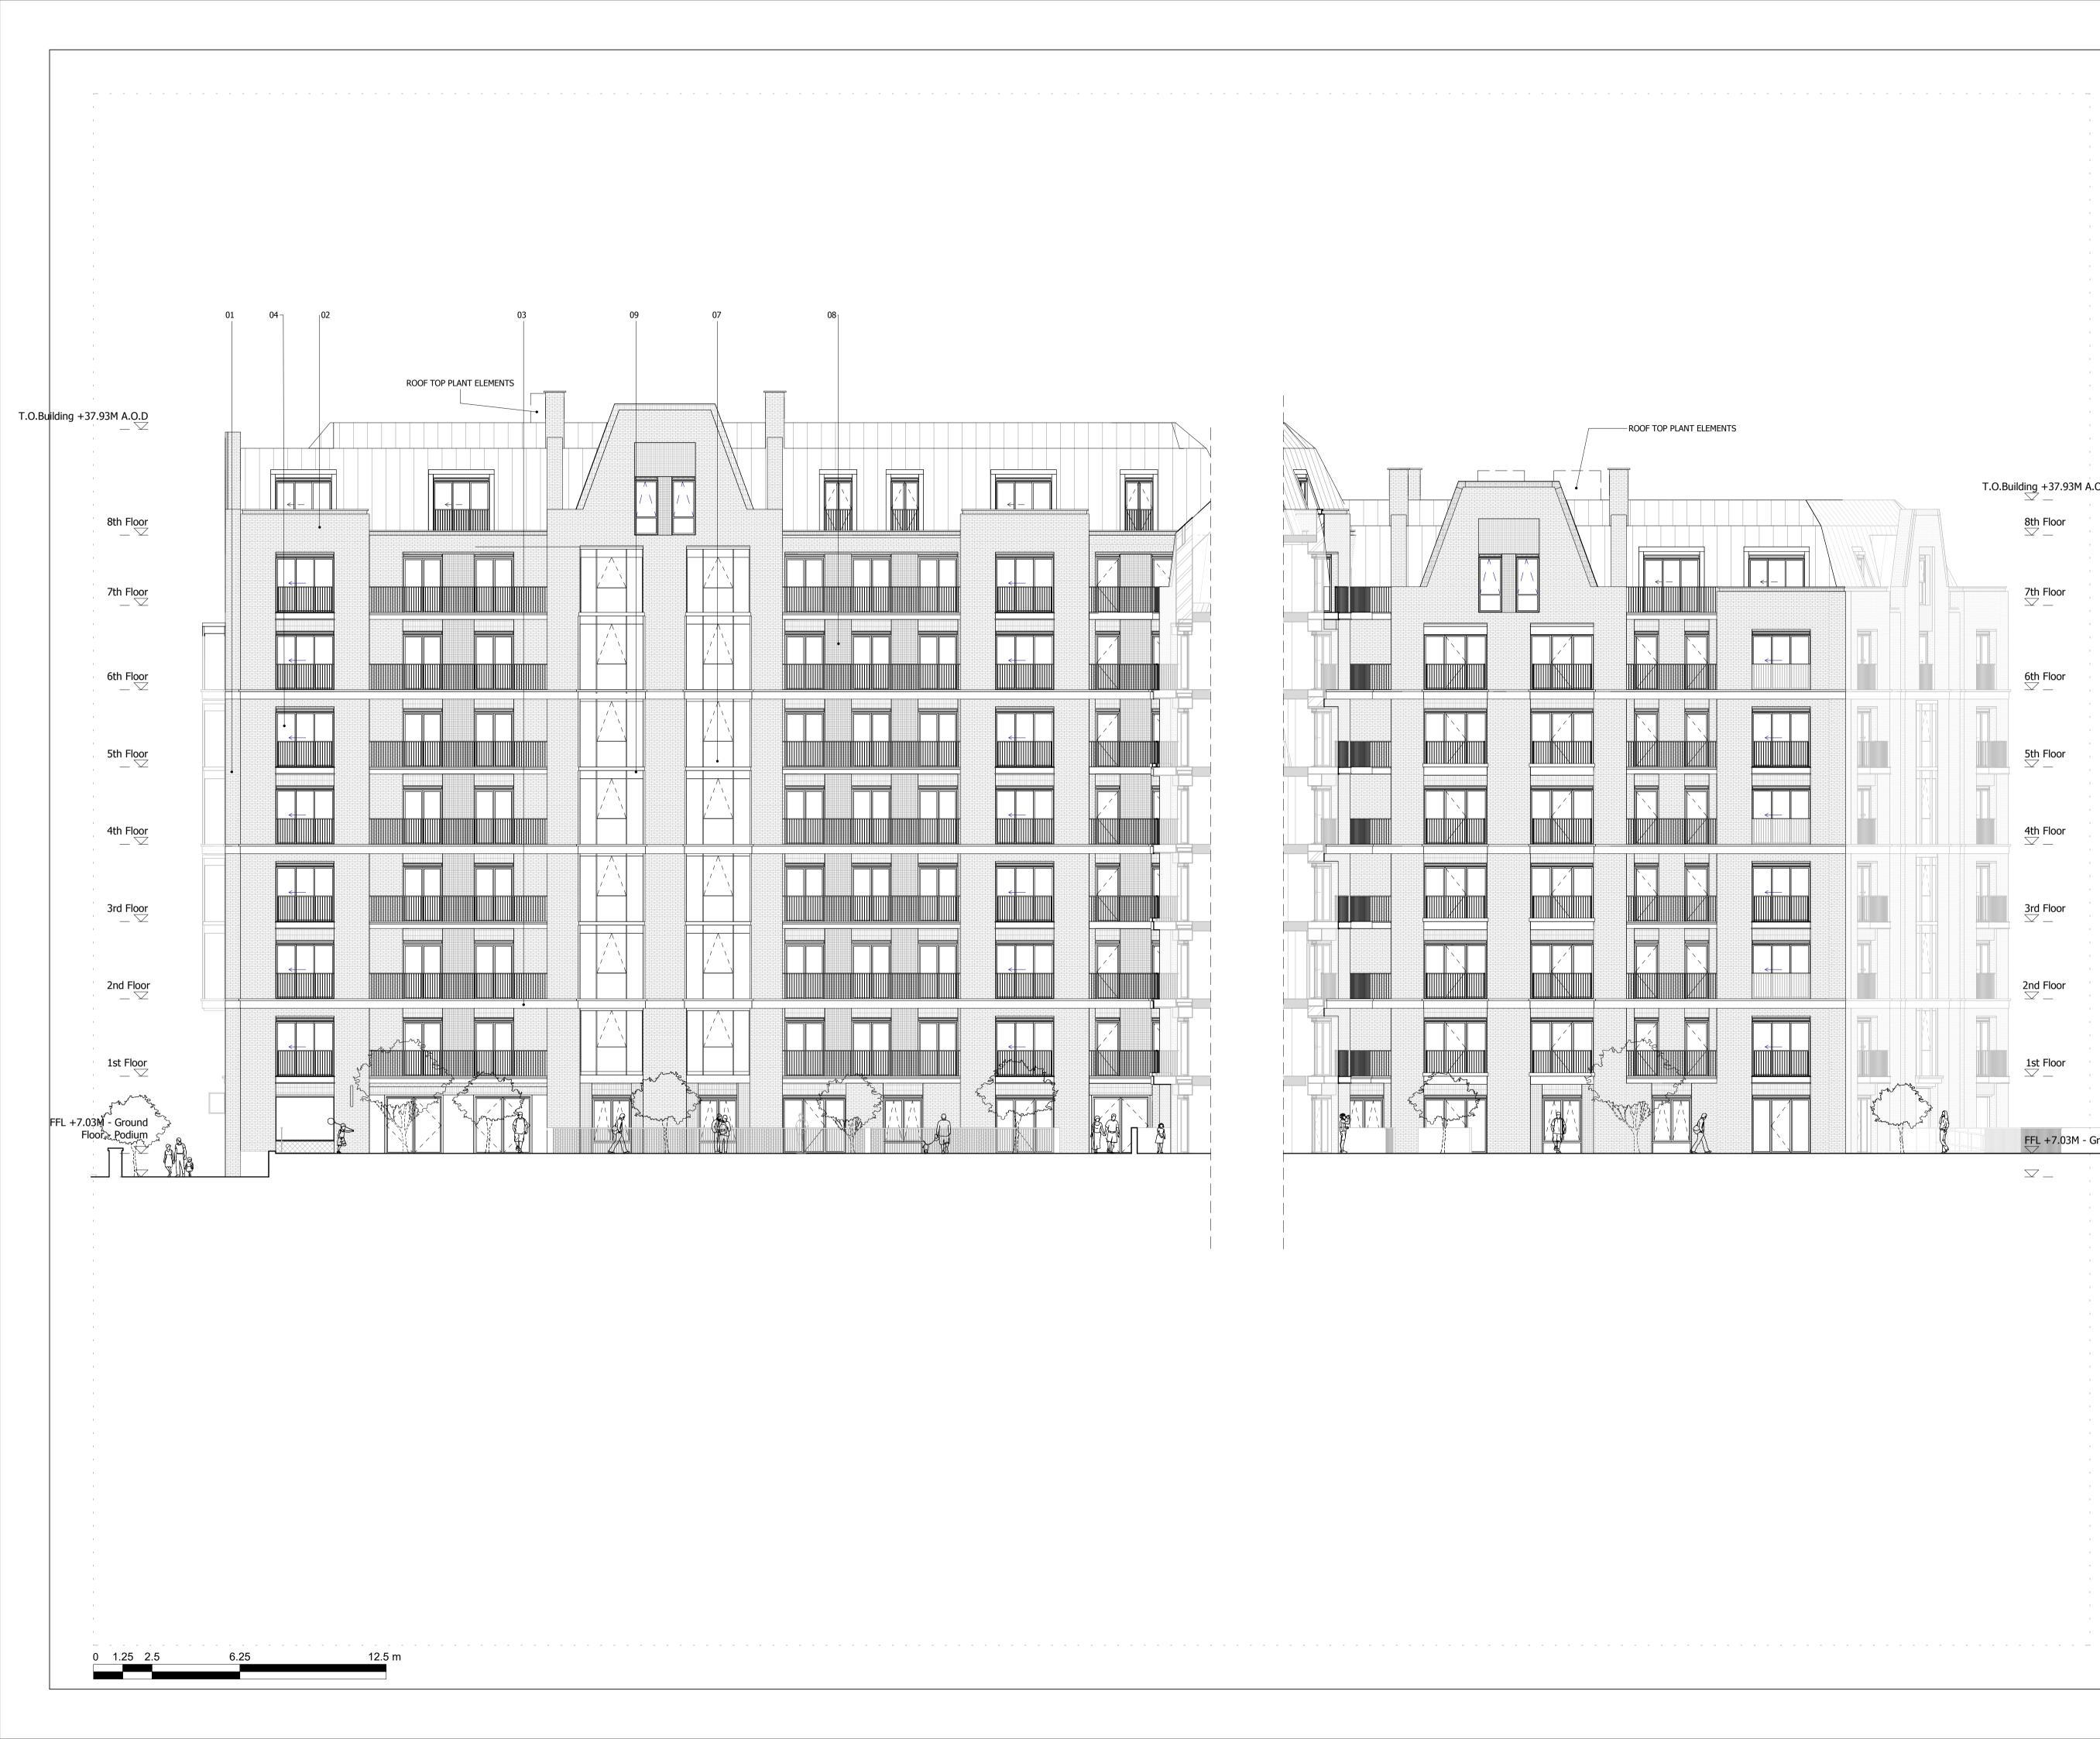

# Project

Stag Brewery Richmond

### \_\_\_\_\_ Drawing

BUILDING 08 - PROPOSED WEST **ELEVATION 1** 

| Drawn      | Date             | Scale                        |
|------------|------------------|------------------------------|
| EmK        | 13/09/19         | 1 : 125 @ A1<br>1 : 250 @ A3 |
| Job Number | Drawing number   | Revision                     |
| 18125      | C645_B08_E_W_001 | E                            |