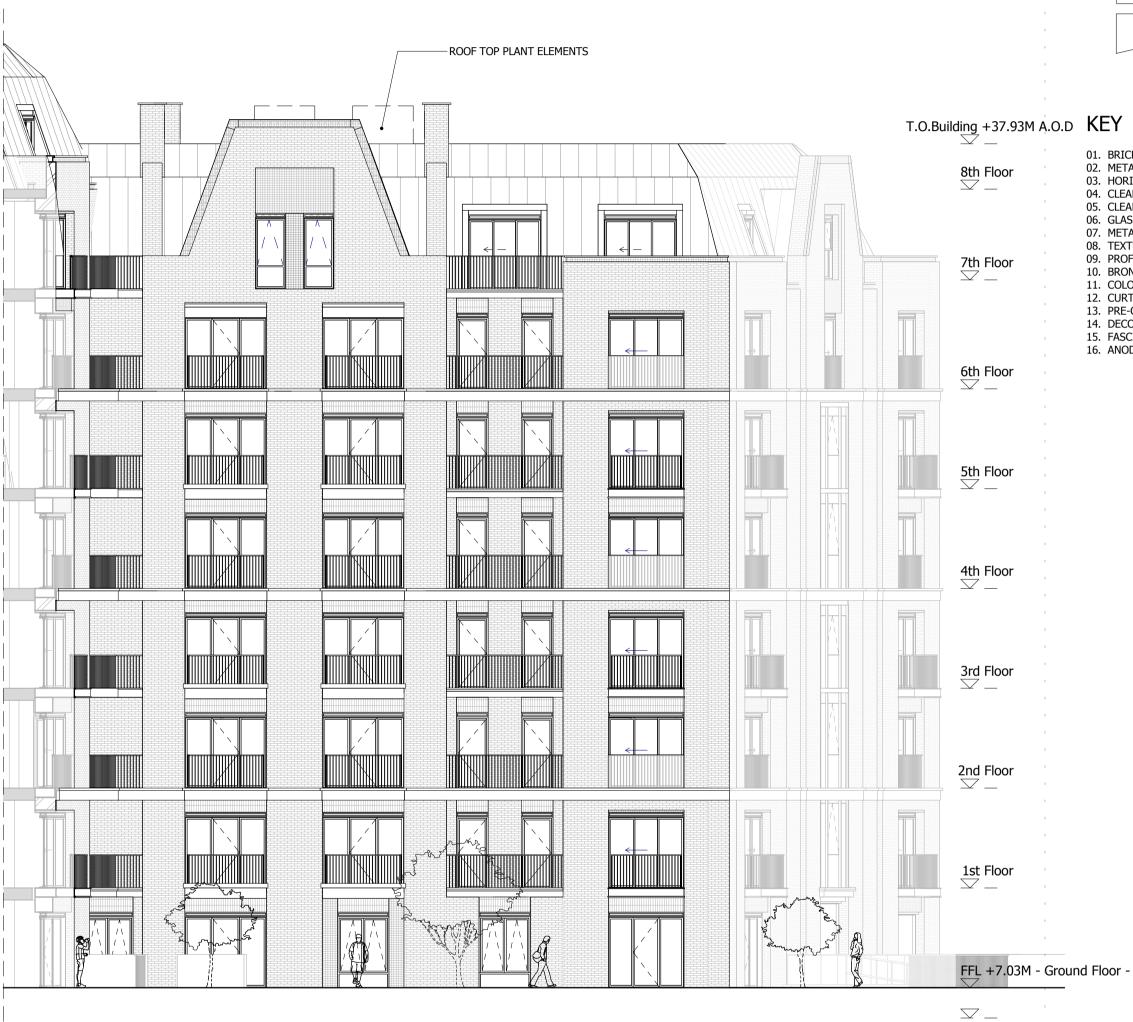

- 04. CLEAR GLAZING WITH GREY PPC ALUMINIUM FRAMES 05. CLEAR GLAZING WITH BRONZE ANODIZED ALUMINIUM FRAMES
- 06. GLASS BALUSTRADE 07. METAL BALUSTRADE
- 08. TEXTURED BRICK DETAIL
- 09. PROFILED METAL CLADDING
- 10. BRONZE ANODIZED ALUMINIUM PROFILE 11. COLOURED MOSAIC TILES
- 12. CURTAIN WALL
- 13. PRE-CAST CONCRETE CLADDING
- 14. DECORATIVE FRIEZE 15. FASCIA SIGNAGE
- 16. ANODIZED ALUMINIUM VENTILATION GRILLS

# Project

Stag Brewery Richmond

### \_\_\_\_\_ Drawing

BUILDING 08 - PROPOSED WEST **ELEVATION 1** 

| Drawn      | Date             | Scale                        |
|------------|------------------|------------------------------|
| EmK        | 13/09/19         | 1 : 125 @ A1<br>1 : 250 @ A3 |
| Job Number | Drawing number   | Revision                     |
| 18125      | C645_B08_E_W_001 | E                            |