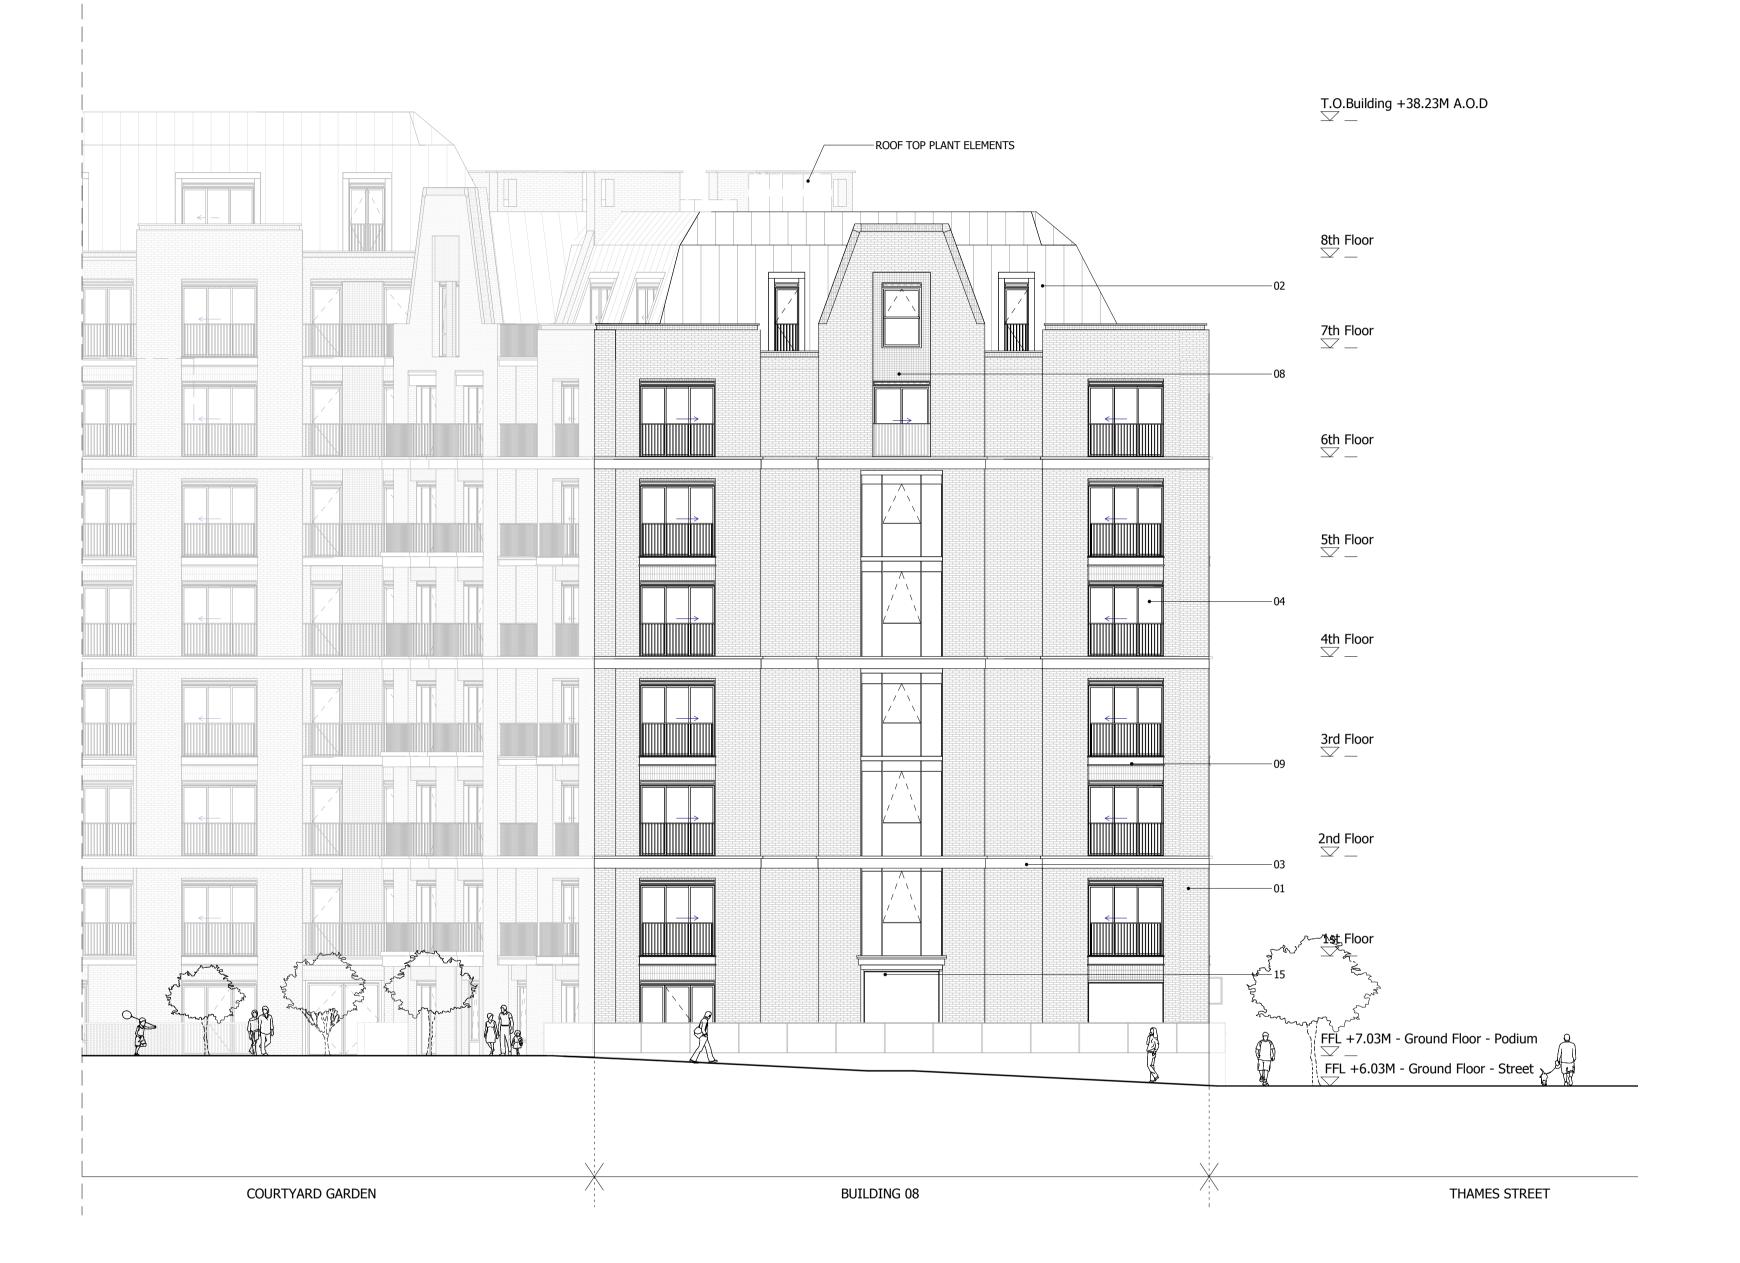

## KEY

- 01. BRICK WALLS 02. METAL CLAD ROOF 03. HORIZONTAL CONCRETE BAND
- 04. CLEAR GLAZING WITH GREY PPC ALUMINIUM FRAMES 05. CLEAR GLAZING WITH BRONZE ANODIZED ALUMINIUM FRAMES
- 06. GLASS BALUSTRADE 07. METAL BALUSTRADE
- 08. TEXTURED BRICK DETAIL
- 09. PROFILED METAL CLADDING 10. BRONZE ANODIZED ALUMINIUM PROFILE 11. COLOURED MOSAIC TILES
- 12. CURTAIN WALL
- 13. PRE-CAST CONCRETE CLADDING 14. DECORATIVE FRIEZE 15. FASCIA SIGNAGE
- 16. ANODIZED ALUMINIUM VENTILATION GRILLS

#### BUILDING 08 - PROPOSED WEST **ELEVATION 2**

| Drawn      | Date             | Scale                        |  |
|------------|------------------|------------------------------|--|
| EmK        | 13/09/19         | 1 : 125 @ A1<br>1 : 250 @ A3 |  |
| Job Number | Drawing number   | Revision                     |  |
| 18125      | C645_B08_E_W_002 | E                            |  |