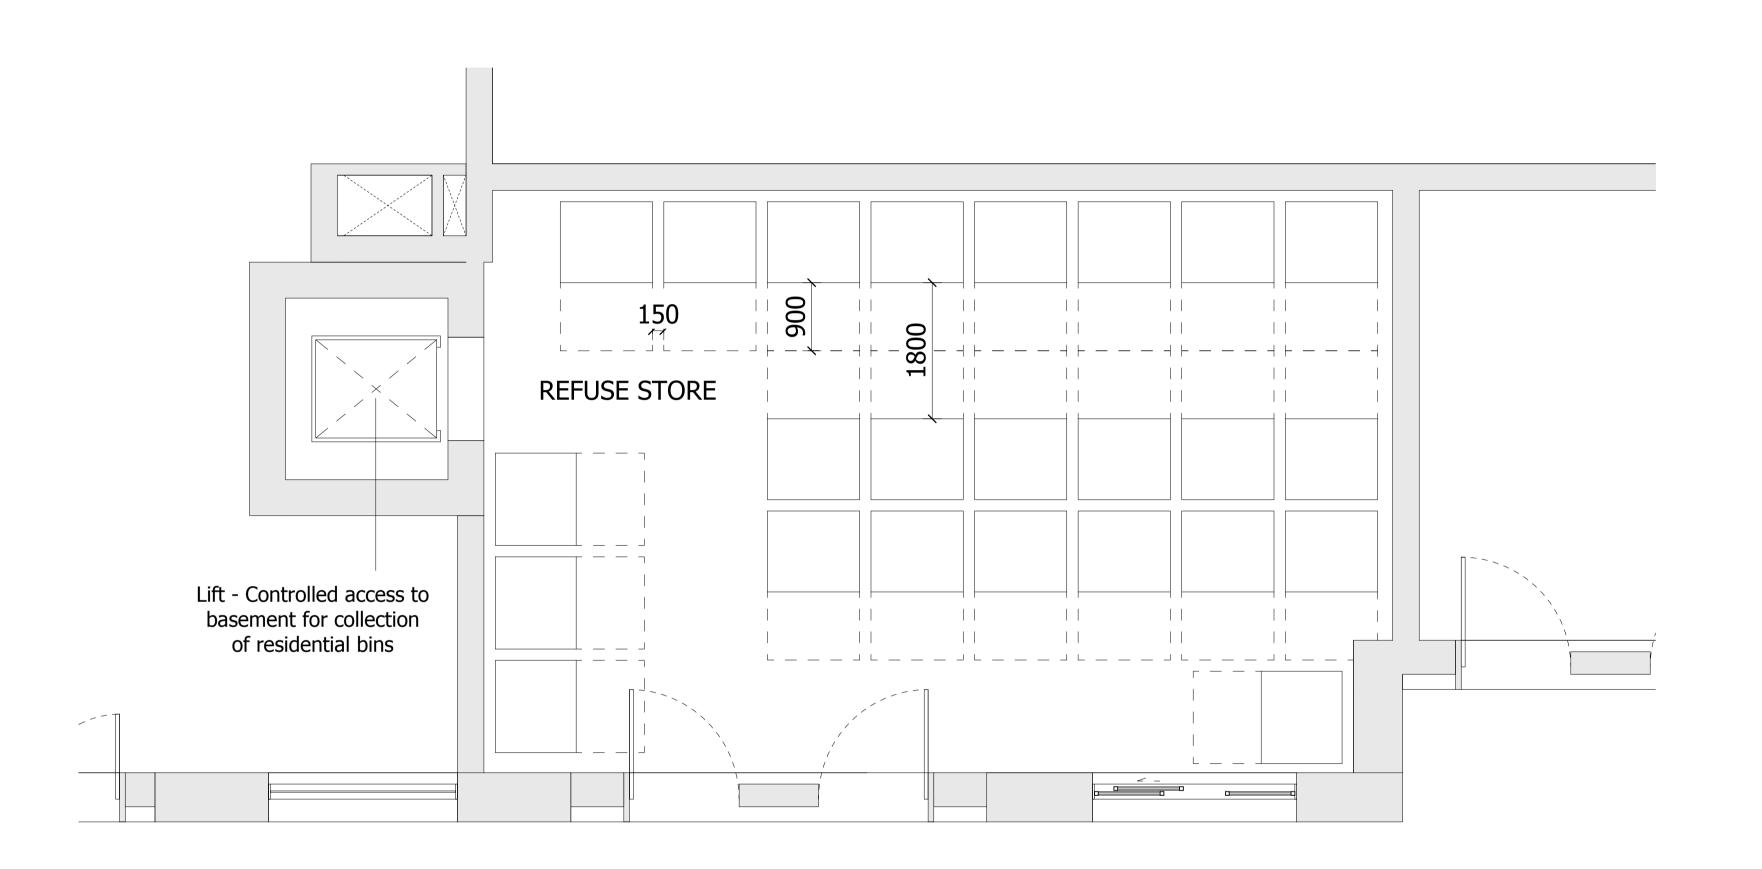

NOTE:-Building 08 refuse store contains 24 Eurobins at 1100 Litres each. This is to serve buildings 07 and 08.

| Revision description             | Date     | Check | Rev |
|----------------------------------|----------|-------|-----|
| LEGAL REVIEW                     | 13/09/19 | KH    | -   |
| FINAL DRAFT PLANNING APPLICATION | 21/10/19 | KH    | Α   |
| DRAFT GLA SUBMISSION             | 24/01/20 | KH    | В   |
| GLA SUBMISSION                   | 27/04/20 | BJ    | С   |
| LBRUT 2 APPLICATION              | 04/02/22 | BJ    | D   |
|                                  |          |       |     |