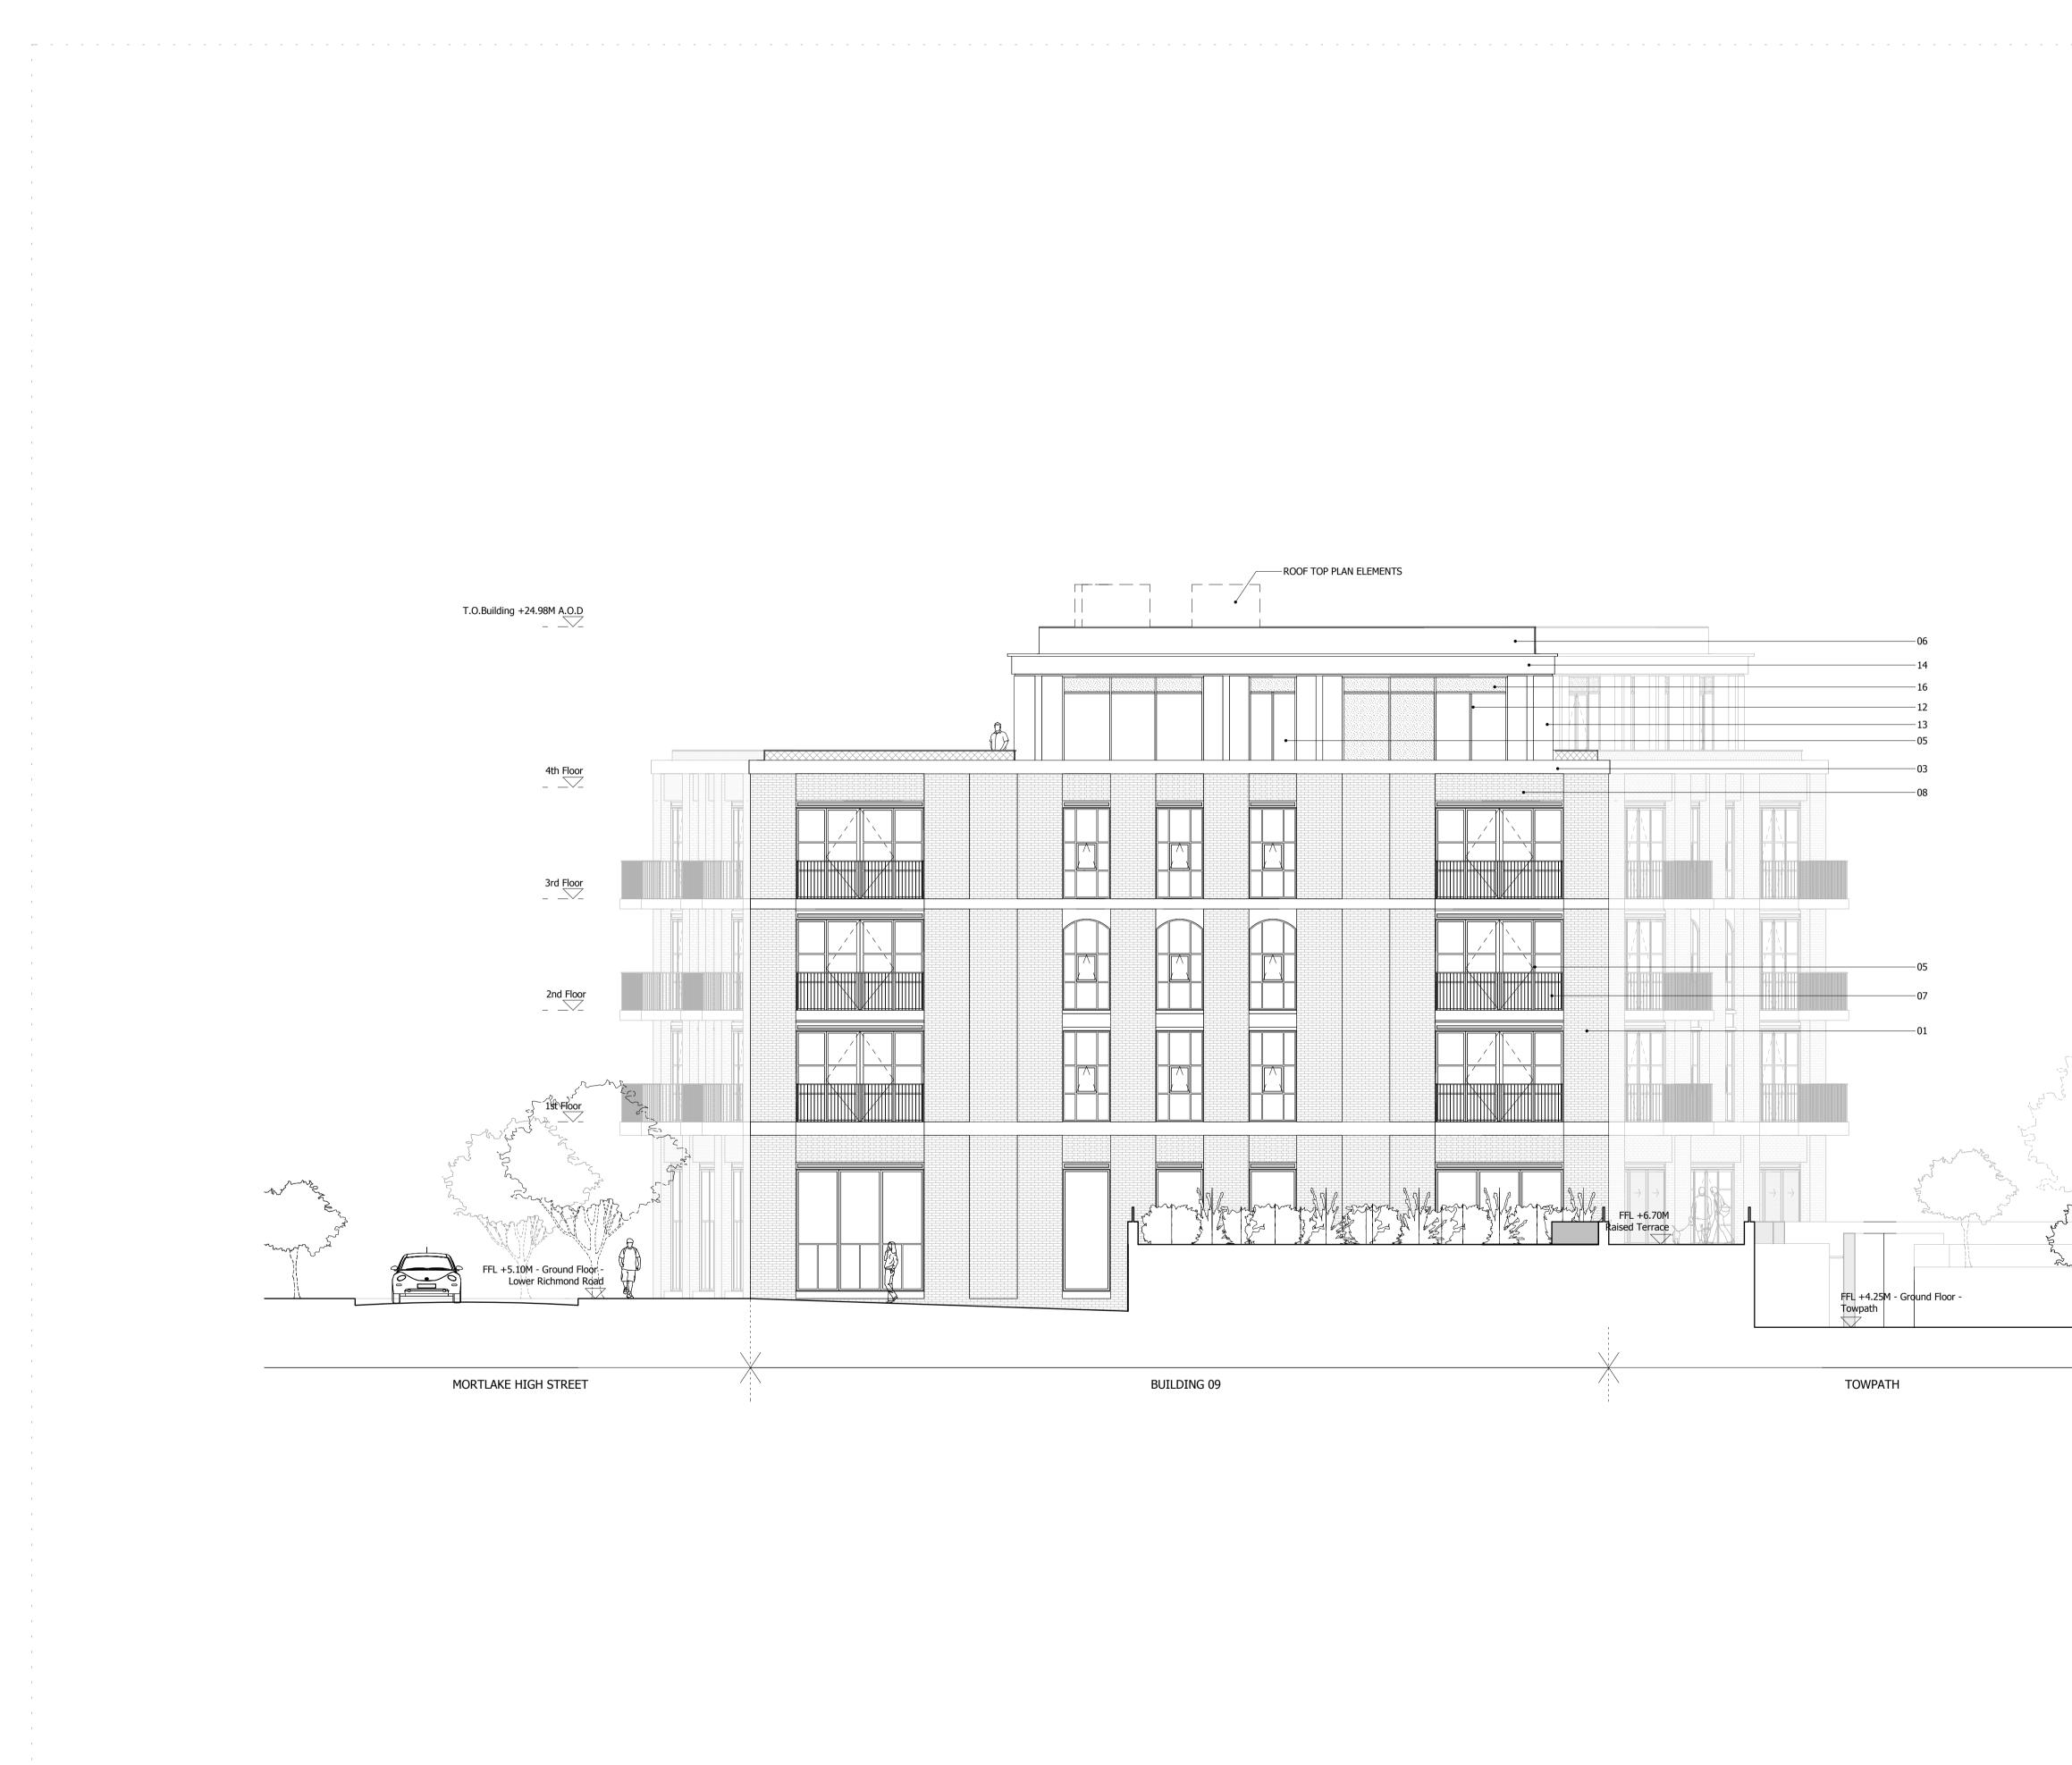

#### BUILDING 09 - PROPOSED EAST ELEVATION

|            | D. I.            |                          |  |
|------------|------------------|--------------------------|--|
| Drawn      | Date Scale       |                          |  |
| EmK        | 13/09/19         | 1:100 @ A1<br>1:200 @ A3 |  |
| Job Number | Drawing number   | Revision                 |  |
| 18125      | C645_B09_E_E_001 | E                        |  |

## KEY

- BRICK WALLS
  METAL CLAD ROOF
  HORIZONTAL CONCRETE BAND
  CLEAR GLAZING WITH GREY PPC ALUMINIUM FRAMES 05. CLEAR GLAZING WITH BRONZE ANODIZED ALUMINIUM FRAMES
- 06. GLASS BALUSTRADE 07. METAL BALUSTRADE
- 08. TEXTURED BRICK DETAIL 09. PROFILED METAL CLADDING
- 10. BRONZE ANODIZED ALUMINIUM PROFILE 11. COLOURED MOSAIC TILES
- 12. CURTAIN WALL
- 13. PRE-CAST CONCRETE CLADDING
- 14. DECORATIVE FRIEZE 15. FASCIA SIGNAGE
- 16. OBSCURE GLAZING 17. ANODIZED ALUMINIUM VENTILATION GRILLS

## Project

Stag Brewery Richmond