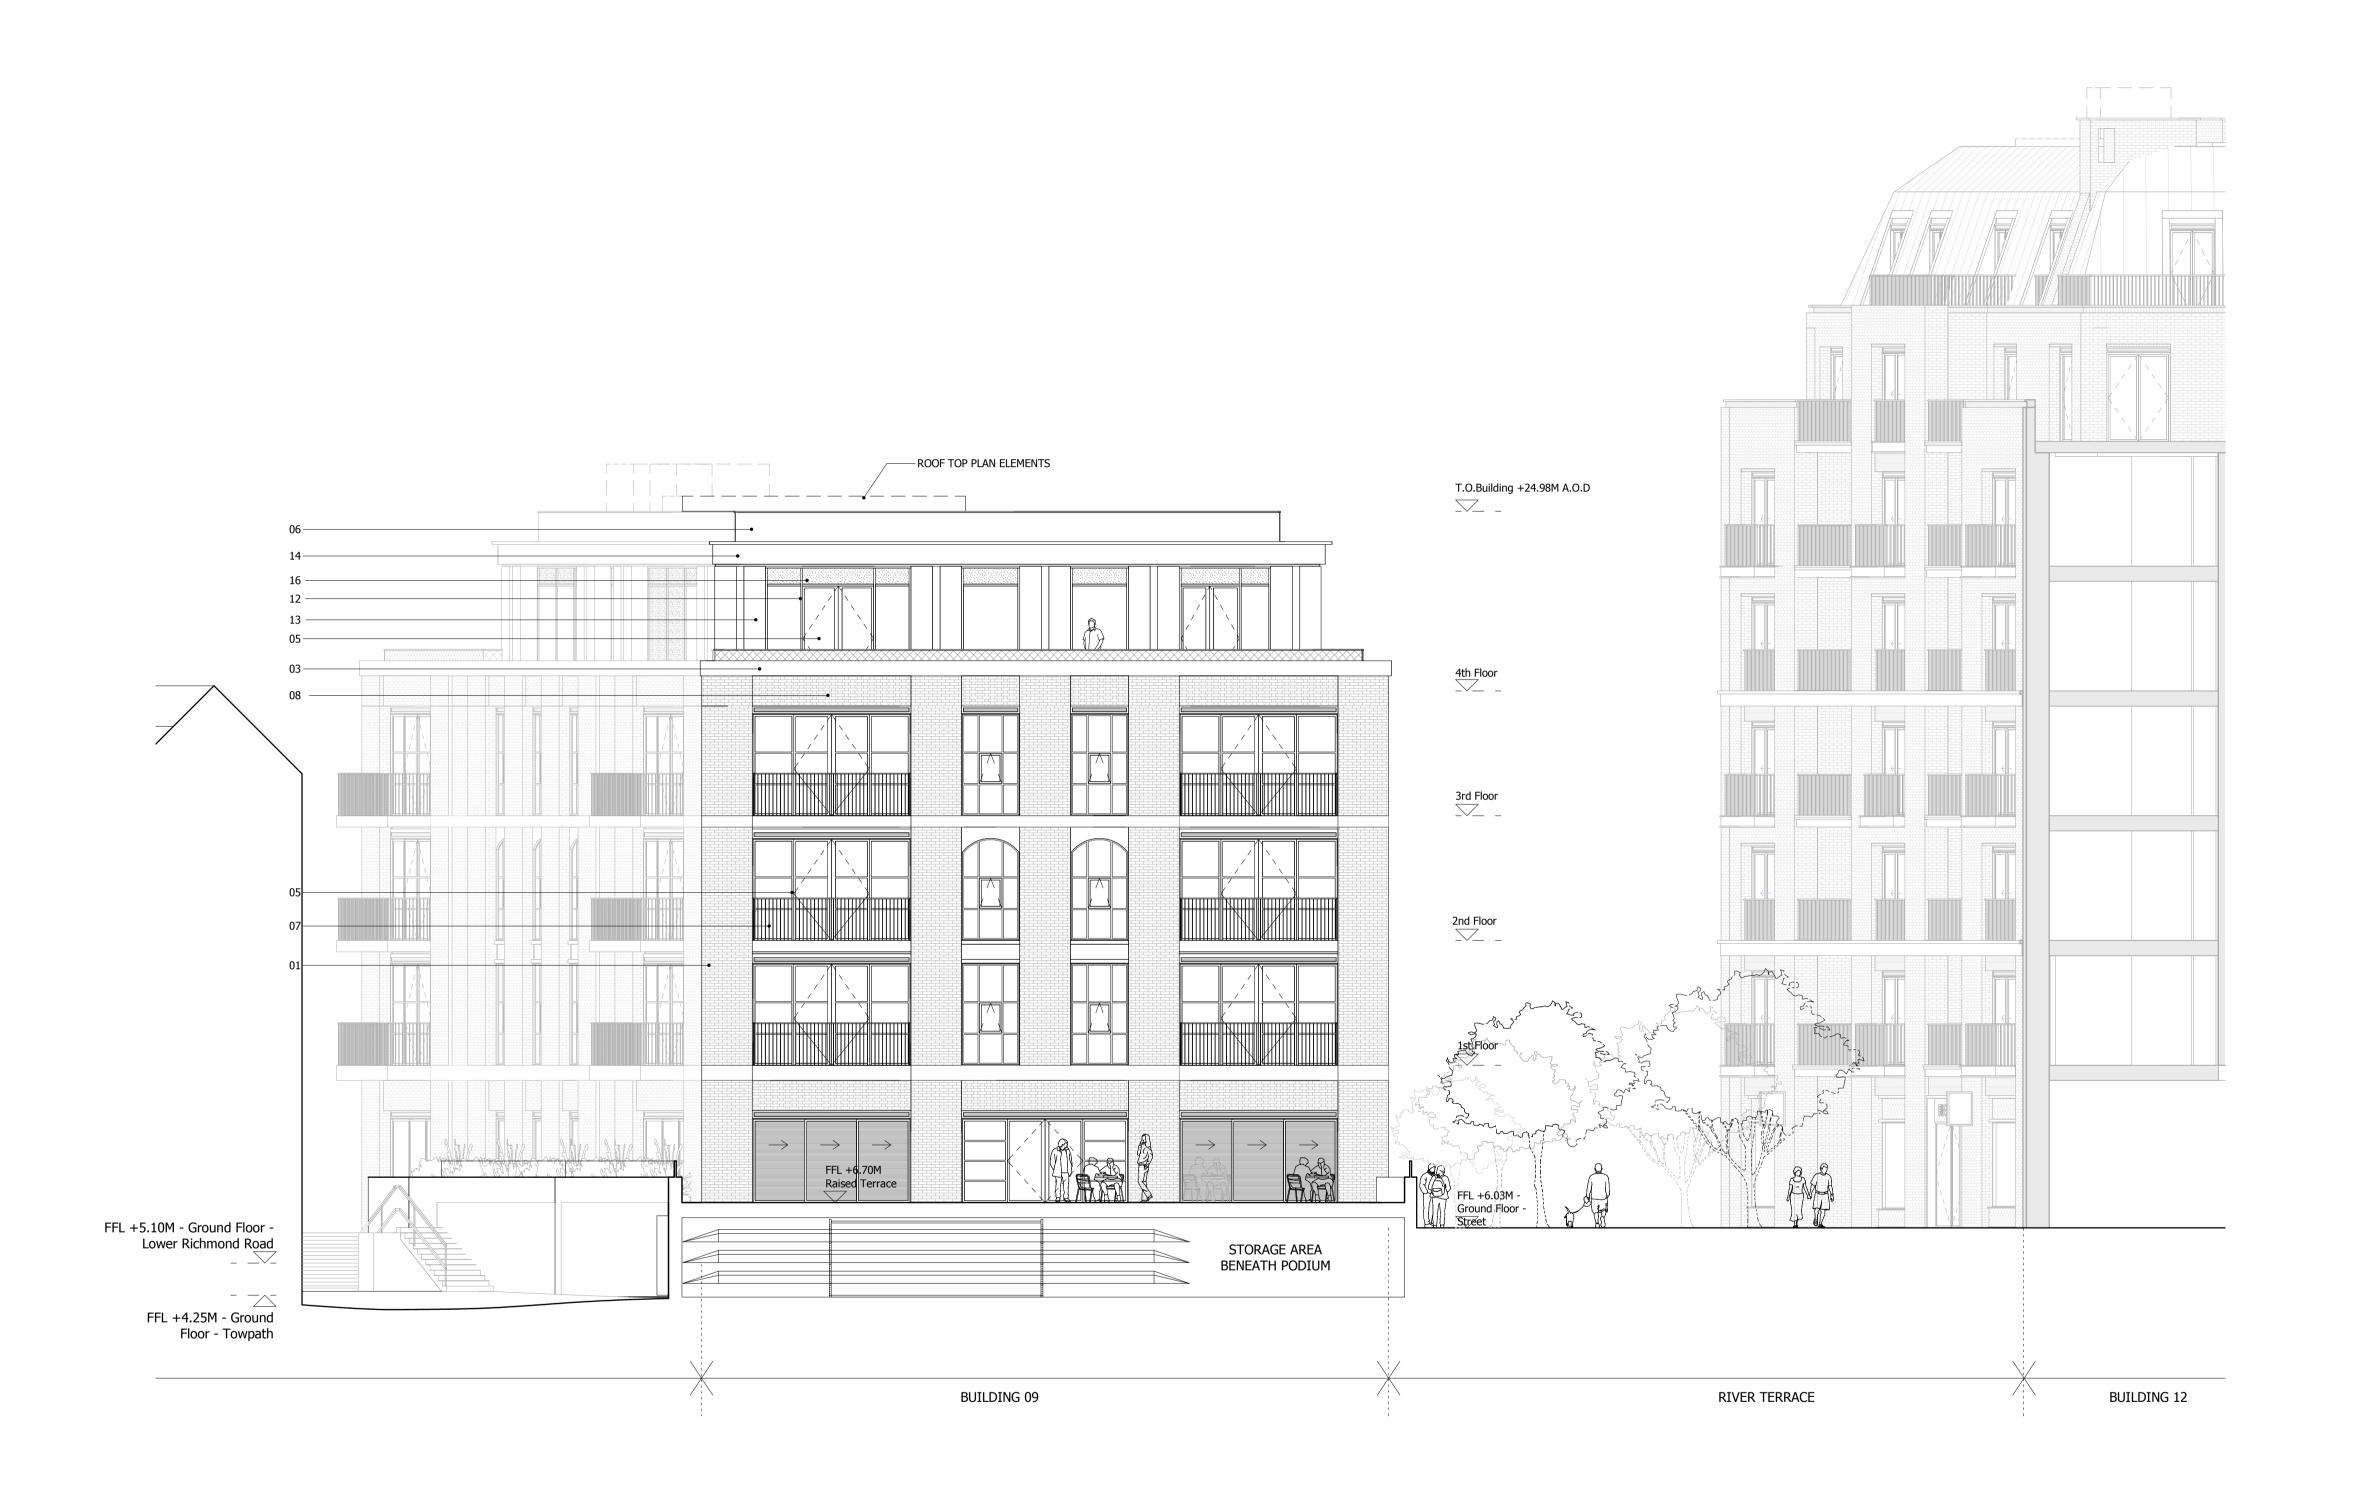

- 01. BRICK WALLS02. METAL CLAD ROOF03. HORIZONTAL CONCRETE BAND04. CLEAR GLAZING WITH GREY PPC ALUMINIUM FRAMES
- 05. CLEAR GLAZING WITH BRONZE ANODIZED ALUMINIUM FRAMES
- 06. GLASS BALUSTRADE 07. METAL BALUSTRADE
- 08. TEXTURED BRICK DETAIL 09. PROFILED METAL CLADDING
- 10. BRONZE ANODIZED ALUMINIUM PROFILE
  11. COLOURED MOSAIC TILES
- 12. CURTAIN WALL 13. PRE-CAST CONCRETE CLADDING
- 14. DECORATIVE FRIEZE
- 15. FASCIA SIGNAGE 16. OBSCURE GLAZING
- 17. ANODIZED ALUMINIUM VENTILATION GRILLS

## SQUIRE & PARTNERS

The Department Store 248 Ferndale Road London SW9 8FR T: 020 7278 5555 F: 020 7239 0495

info@squireandpartners.com www.squireandpartners.com

Stag Brewery Richmond

BUILDING 09 - PROPOSED NORTH

**ELEVATION** 

1:100 @ A1 1:200 @ A3 EmK 13/09/19 Job Number Drawing number Revision 18125 C645\_B09\_E\_N\_001 Ε