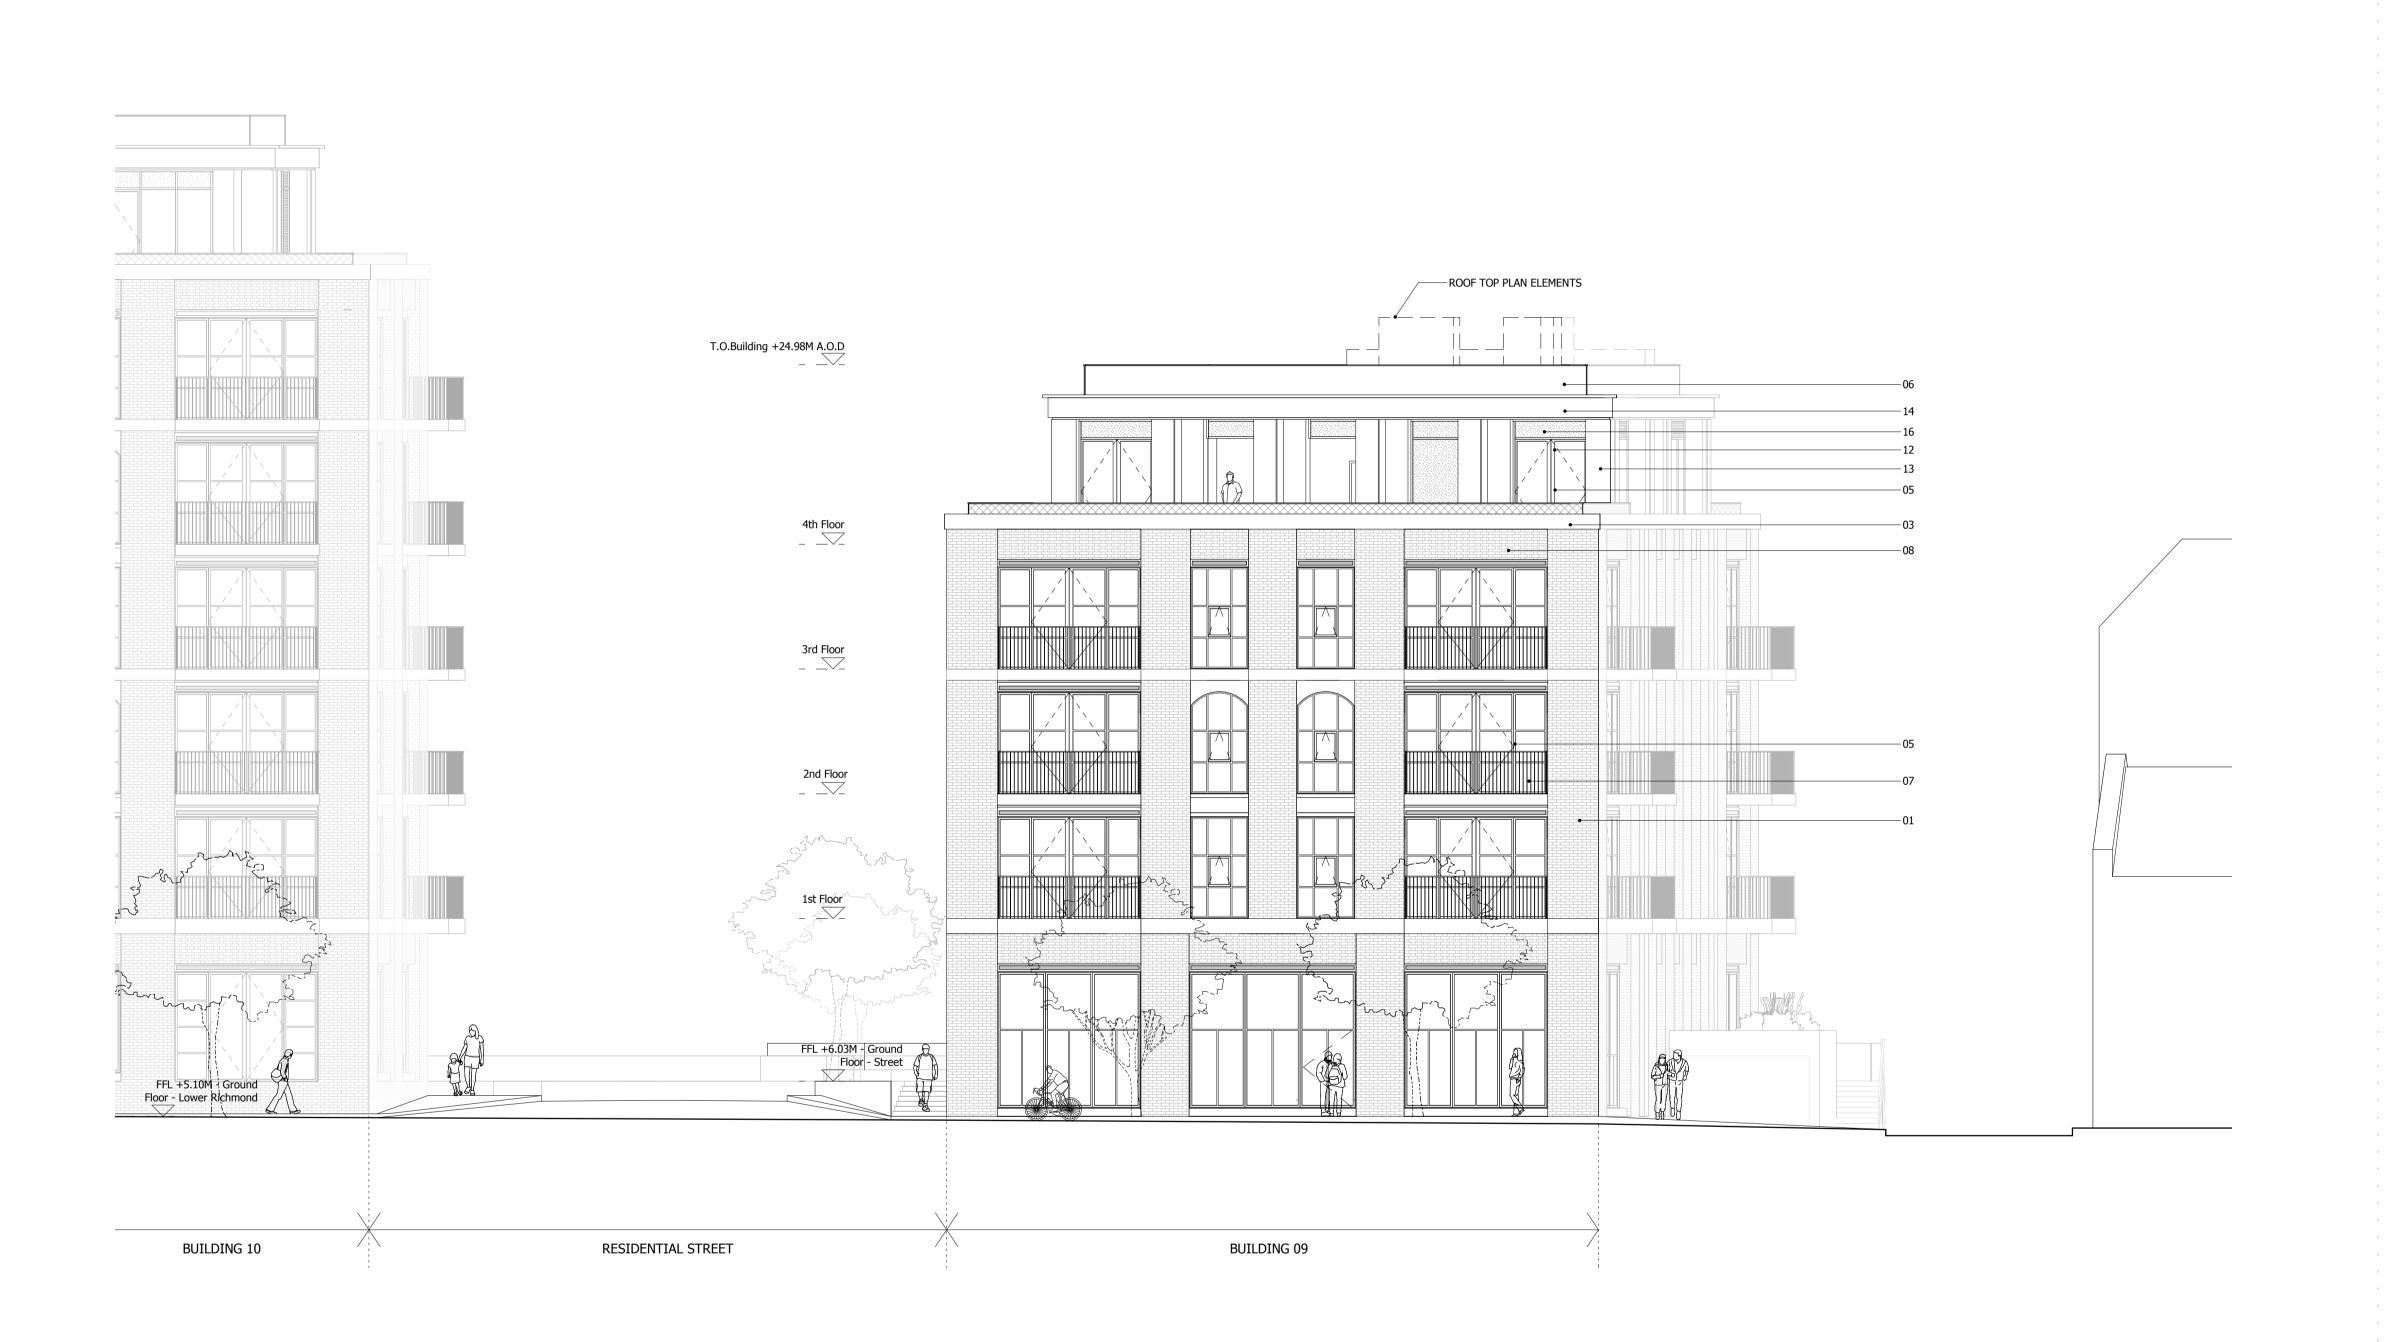

NORTH

- 01. BRICK WALLS
  02. METAL CLAD ROOF
  03. HORIZONTAL CONCRETE BAND
  04. CLEAR GLAZING WITH GREY PPC ALUMINIUM FRAMES
  05. CLEAR GLAZING WITH BRONZE ANODIZED ALUMINIUM FRAMES
- 06. GLASS BALUSTRADE 07. METAL BALUSTRADE
- 08. TEXTURED BRICK DETAIL
- 09. PROFILED METAL CLADDING 10. BRONZE ANODIZED ALUMINIUM PROFILE
  11. COLOURED MOSAIC TILES
- 12. CURTAIN WALL
  13. PRE-CAST CONCRETE CLADDING
- 14. DECORATIVE FRIEZE 15. FASCIA SIGNAGE
- OBSCURE GLAZING 17. ANODIZED ALUMINIUM VENTILATION GRILLS

## SQUIRE & PARTNERS

The Department Store 248 Ferndale Road London SW9 8FR T: 020 7278 5555 F: 020 7239 0495

info@squireandpartners.com www.squireandpartners.com

Stag Brewery

Revision description

Richmond

BUILDING 09 - PROPOSED SOUTH **ELEVATION** 