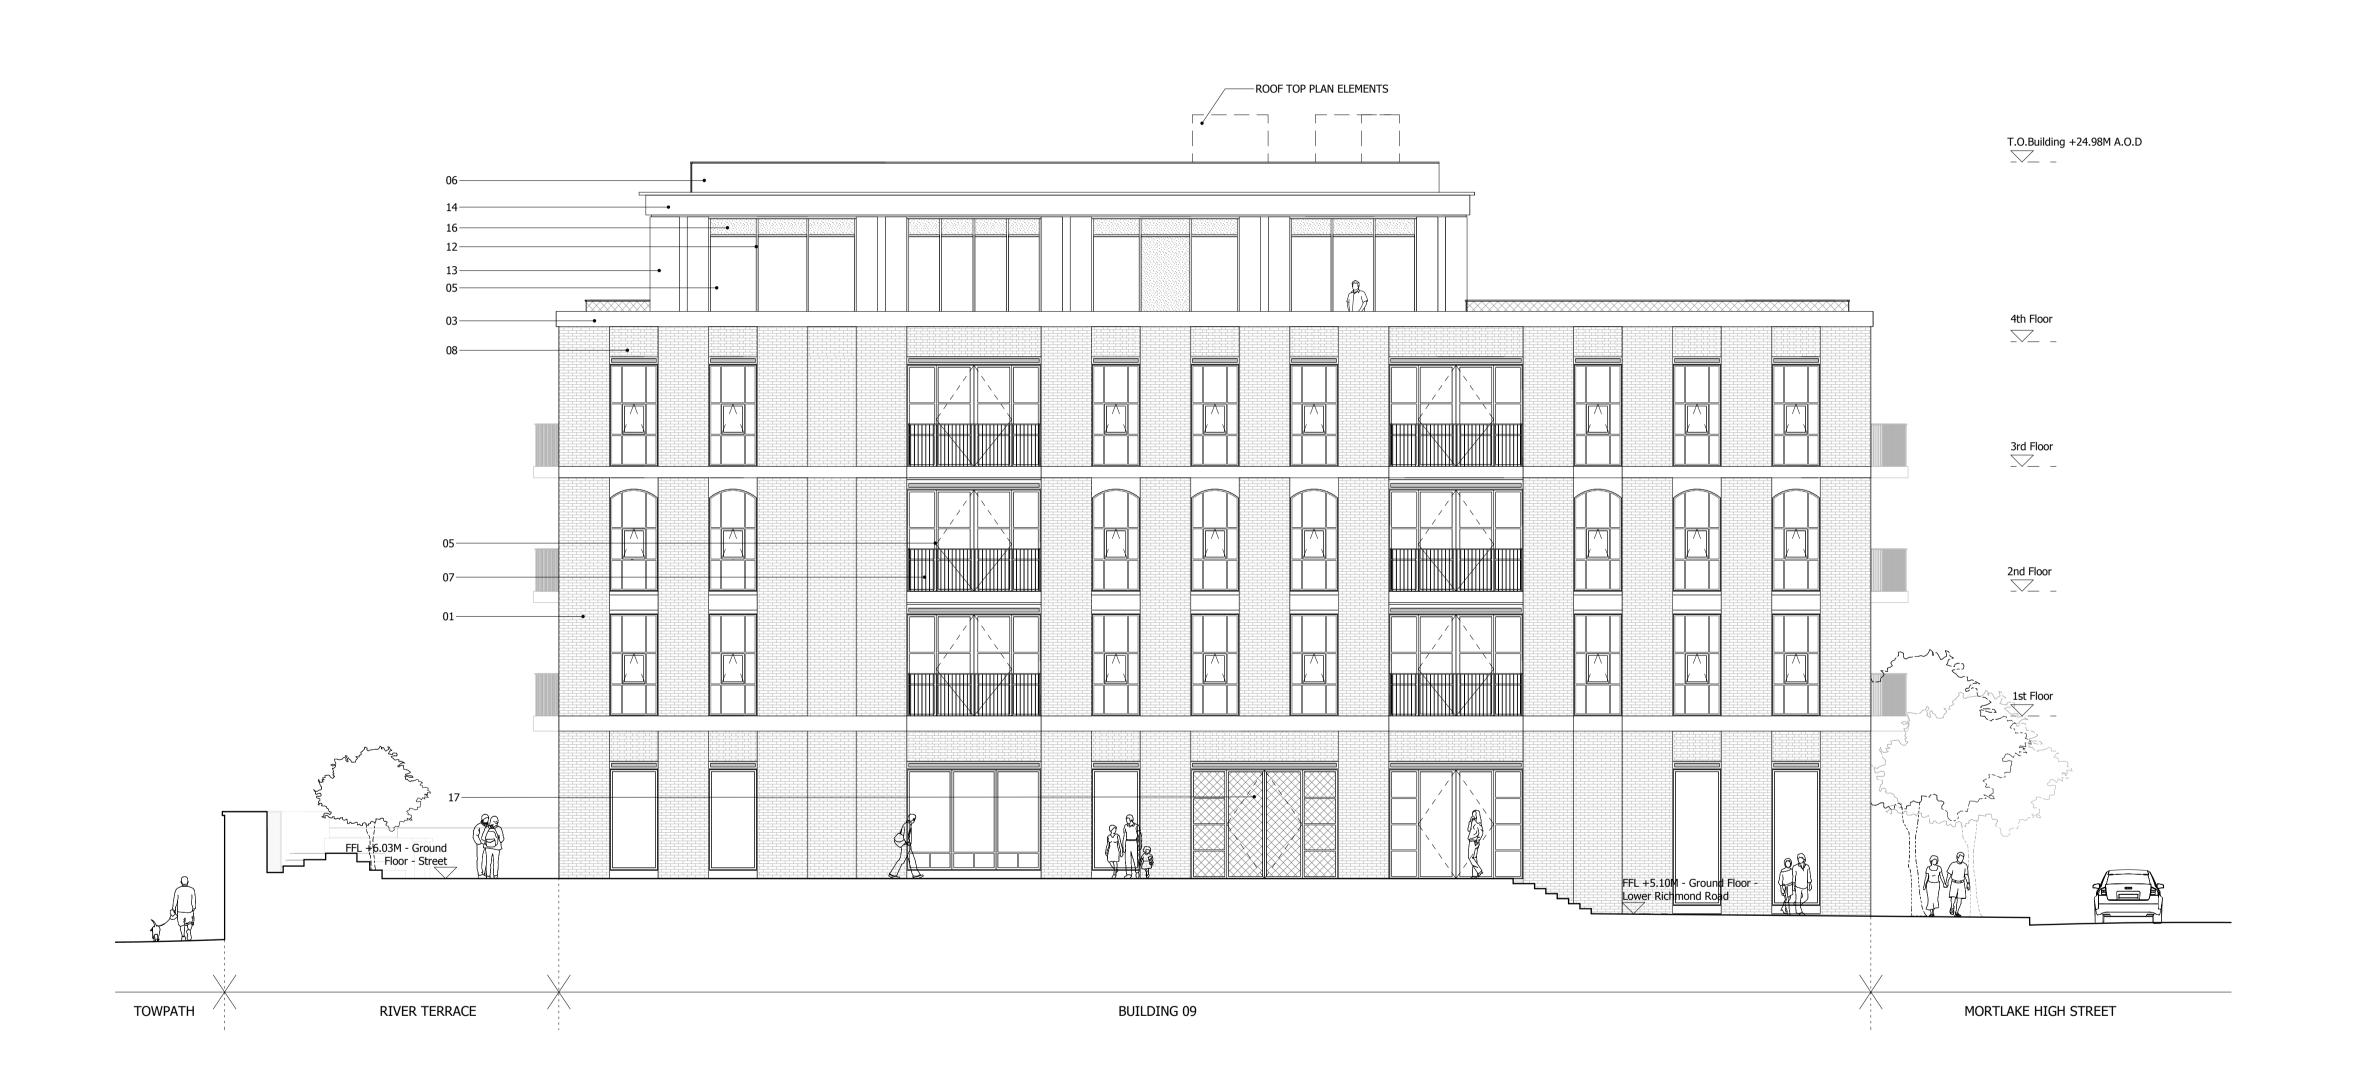

NORTH

- 01. BRICK WALLS
  02. METAL CLAD ROOF
  03. HORIZONTAL CONCRETE BAND
  04. CLEAR GLAZING WITH GREY PPC ALUMINIUM FRAMES
- 05. CLEAR GLAZING WITH BRONZE ANODIZED ALUMINIUM FRAMES
- 06. GLASS BALUSTRADE 07. METAL BALUSTRADE
- 08. TEXTURED BRICK DETAIL 09. PROFILED METAL CLADDING
- 10. BRONZE ANODIZED ALUMINIUM PROFILE
  11. COLOURED MOSAIC TILES
- 12. CURTAIN WALL 13. PRE-CAST CONCRETE CLADDING
- 14. DECORATIVE FRIEZE 15. FASCIA SIGNAGE
- OBSCURE GLAZING
- 17. ANODIZED ALUMINIUM VENTILATION GRILLS

## SQUIRE & PARTNERS

The Department Store 248 Ferndale Road London SW9 8FR T: 020 7278 5555 F: 020 7239 0495

info@squireandpartners.com www.squireandpartners.com

Stag Brewery Richmond

BUILDING 09 - PROPOSED WEST **ELEVATION** 

| Drawn      | Date             | Scale                    |  |
|------------|------------------|--------------------------|--|
| EmK        | 13/09/19         | 1:100 @ A1<br>1:200 @ A3 |  |
| Job Number | Drawing number   | Revision                 |  |
| 18125      | C645 B09 E W 001 | Е                        |  |