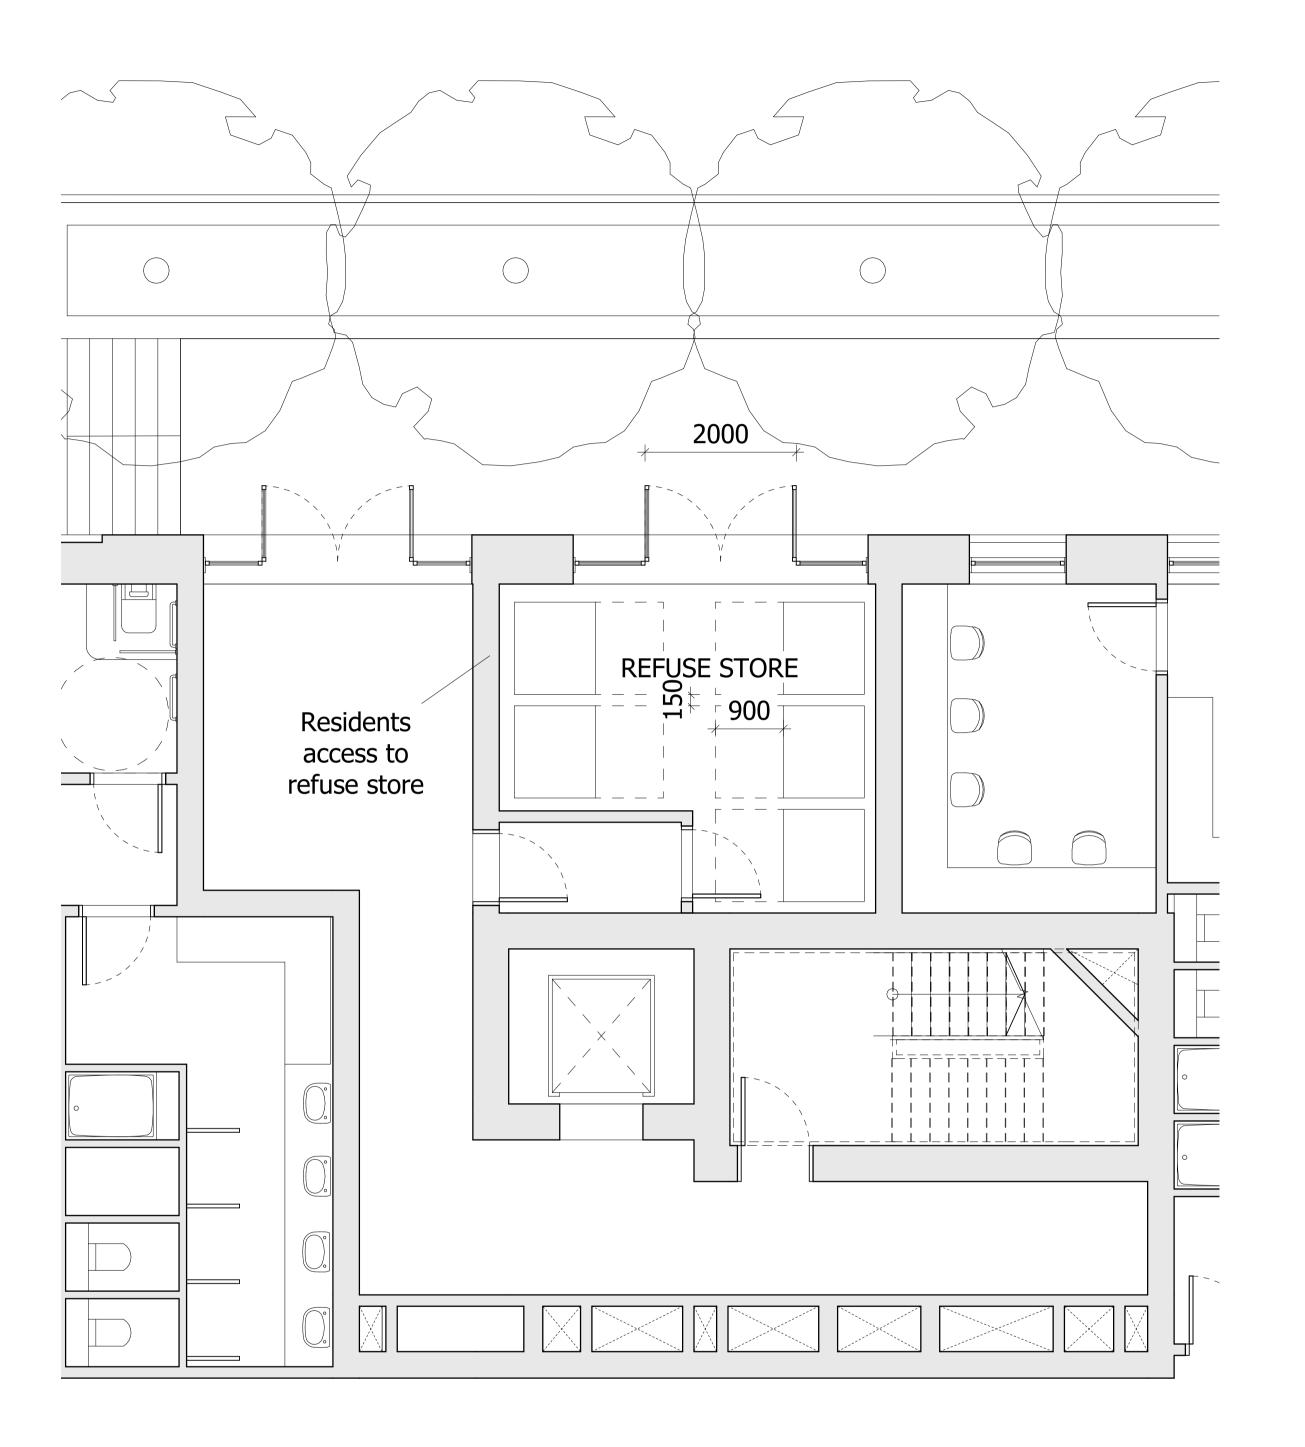

NOTE:-Building 09 refuse store contains 5 Eurobins at 1100 Litres each. This is to serve building 09 alone.

| Revision description             | Date     | Check | Rev |
|----------------------------------|----------|-------|-----|
| LEGAL REVIEW                     | 13/09/19 | KH    | -   |
| FINAL DRAFT PLANNING APPLICATION | 21/10/19 | KH    | Α   |
| DRAFT GLA SUBMISSION             | 24/01/20 | KH    | В   |
| GLA SUBMISSION                   | 27/04/20 | BJ    | C   |
| LBRUT 2 APPLICATION              | 04/02/22 | BJ    | D   |
|                                  |          |       |     |

## SQUIRE & PARTNERS

The Department Store 248 Ferndale Road London SW9 8FR T: 020 7278 5555 F: 020 7239 0495

info@squireandpartners.com www.squireandpartners.com

Stag Brewery
Richmond

BUILDING 09 - GROUND FLOOR LEVEL REFUSE STORE PLAN