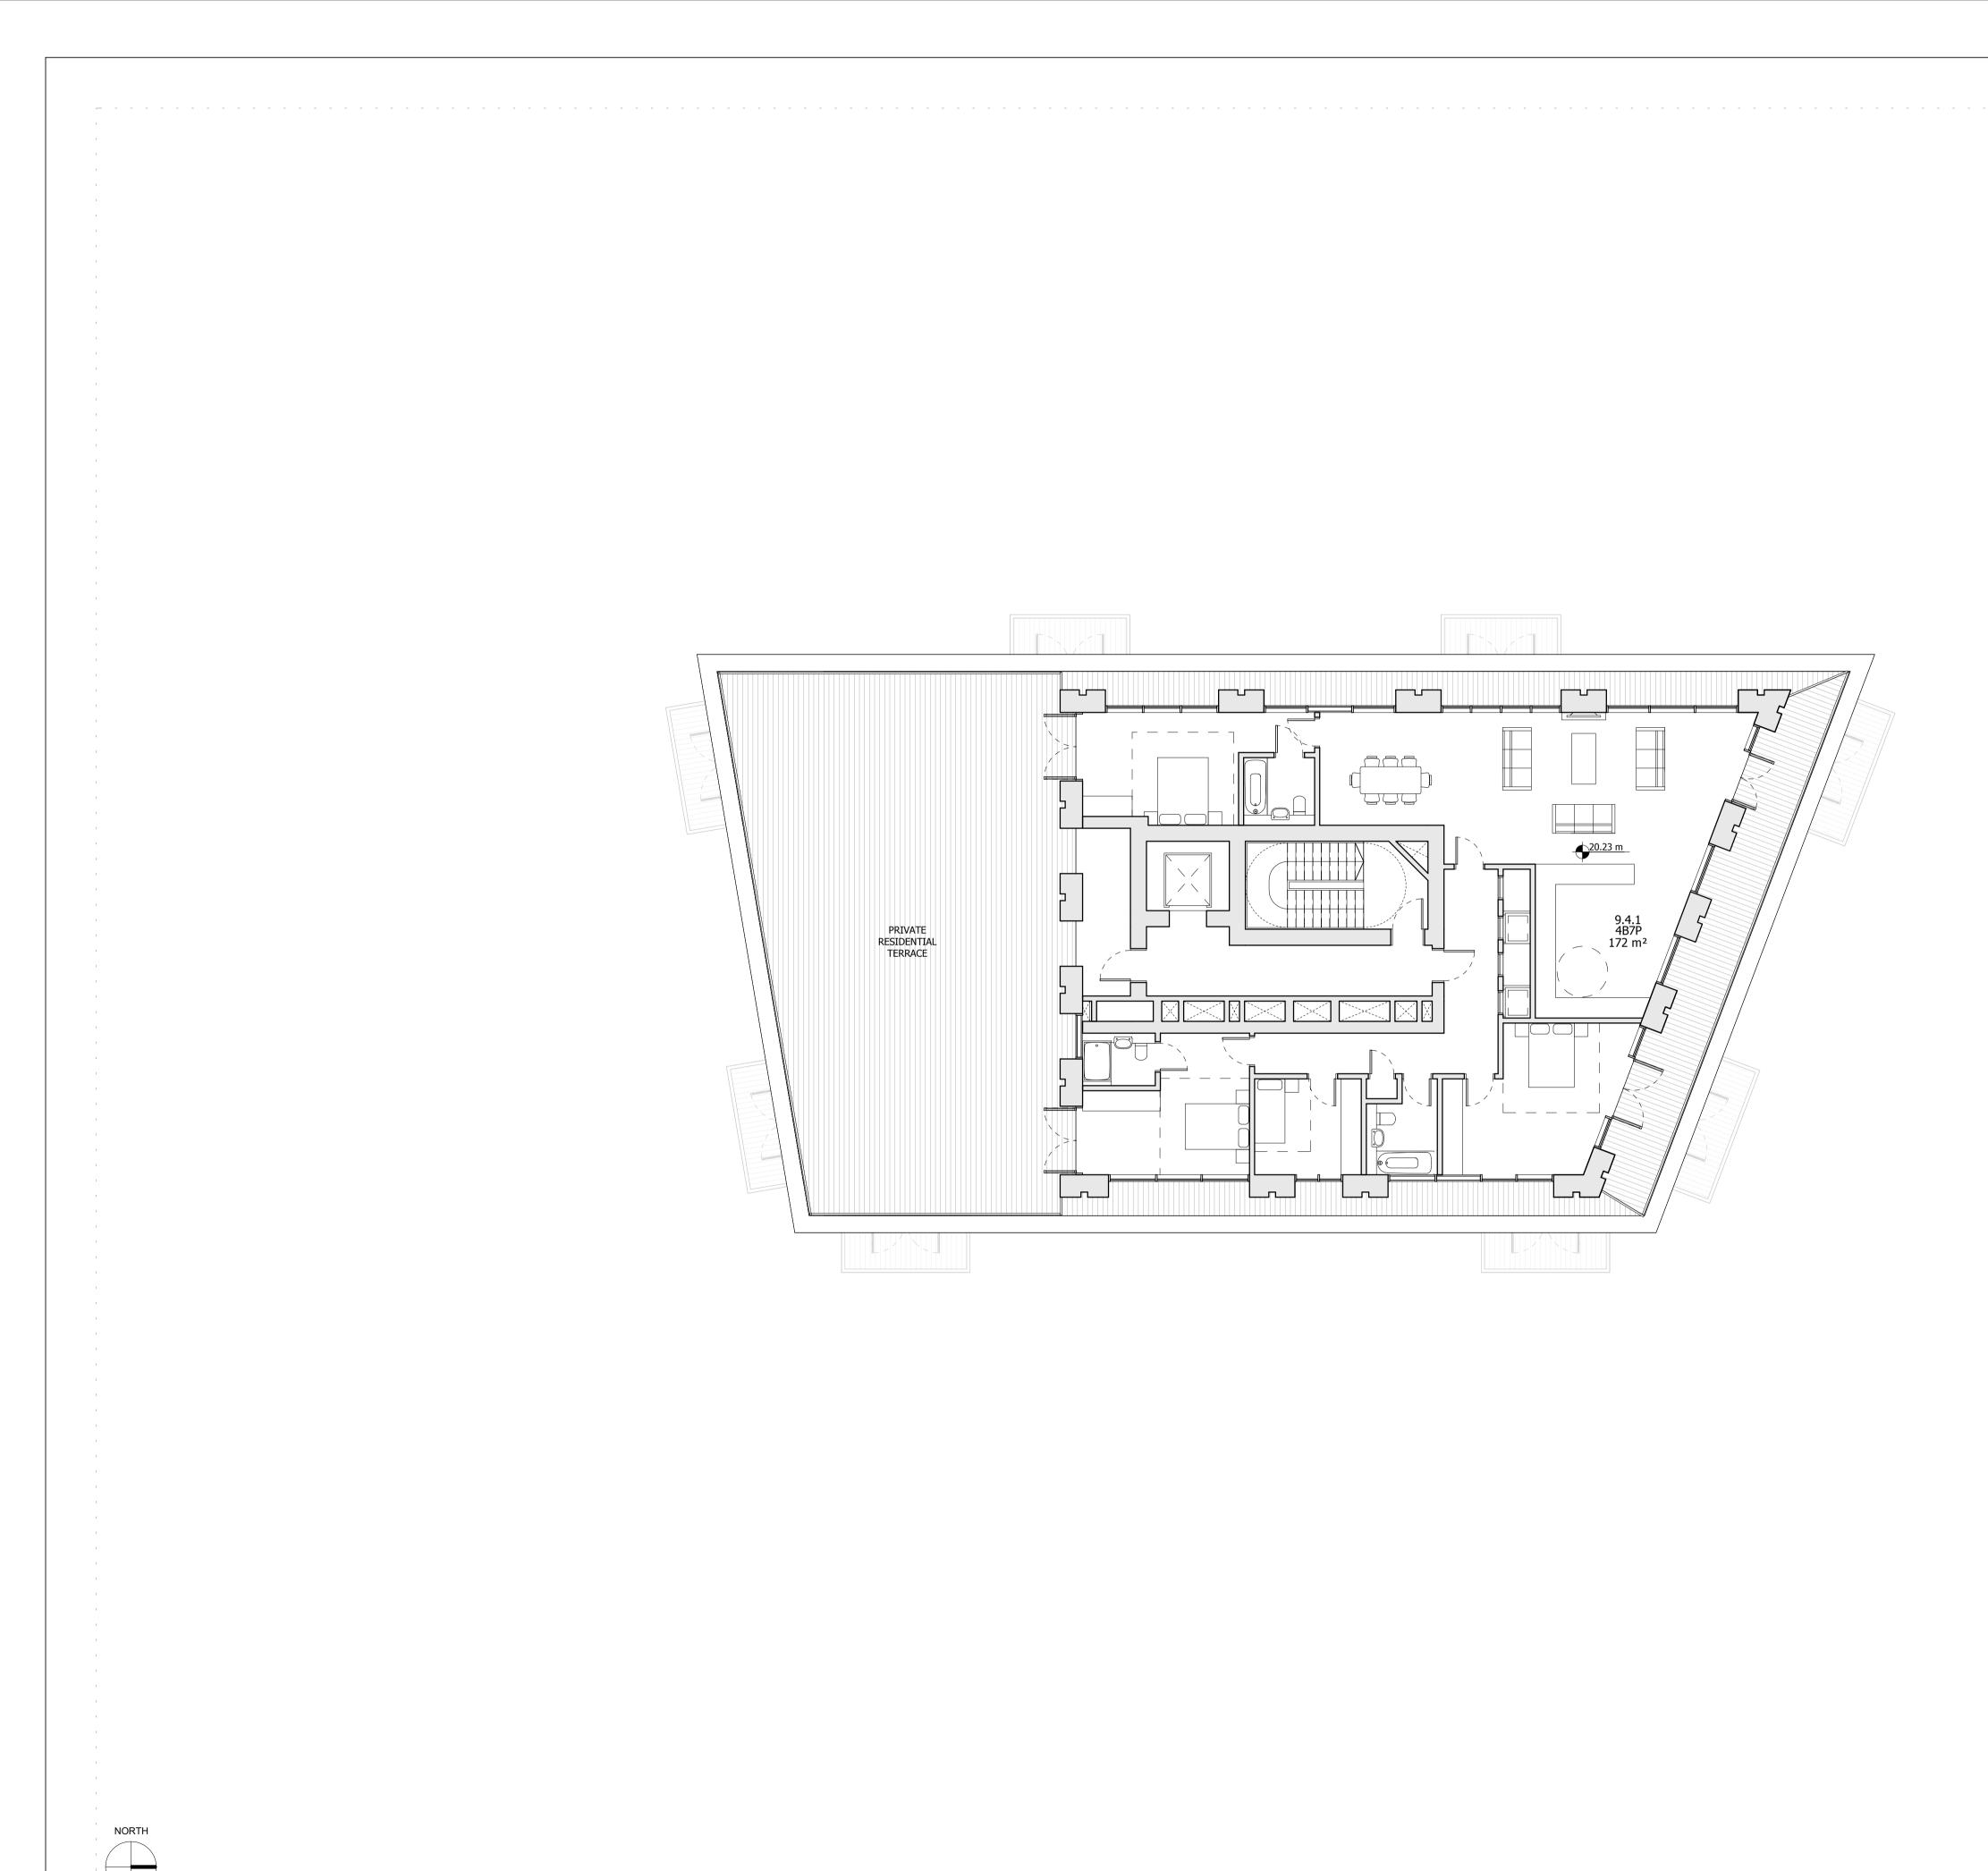

# Project

Stag Brewery Richmond

#### \_\_\_\_\_ Drawing

BUILDING 09 - PROPOSED FOURTH FLOOR PLAN

| Drawn      | Date              | Scale                    |
|------------|-------------------|--------------------------|
| EmK        | 13/09/19          | 1:100 @ A1<br>1:200 @ A3 |
| Job Number | Drawing number    | Revision                 |
| 18125      | C645_B09_P_04_001 | Е                        |

## INTERNAL LAYOUTS SHOWN ILLUSTRATIVELY ONLY

|                                  |          |       | _   |
|----------------------------------|----------|-------|-----|
| LBRUT 2 APPLICATION              | 04/02/22 | BJ    | Е   |
| FINAL DRAFT HYBRID SUBMISSION    | 07/01/22 | RKB   | D   |
| GLA SUBMISSION                   | 27/04/20 | BJ    | С   |
| DRAFT GLA SUBMISSION             | 24/01/20 | KH    | В   |
| FINAL DRAFT PLANNING APPLICATION | 21/10/19 | KH    | Α   |
| LEGAL REVIEW                     | 13/09/19 | KH    | -   |
| Revision description             | Date     | Check | Rev |