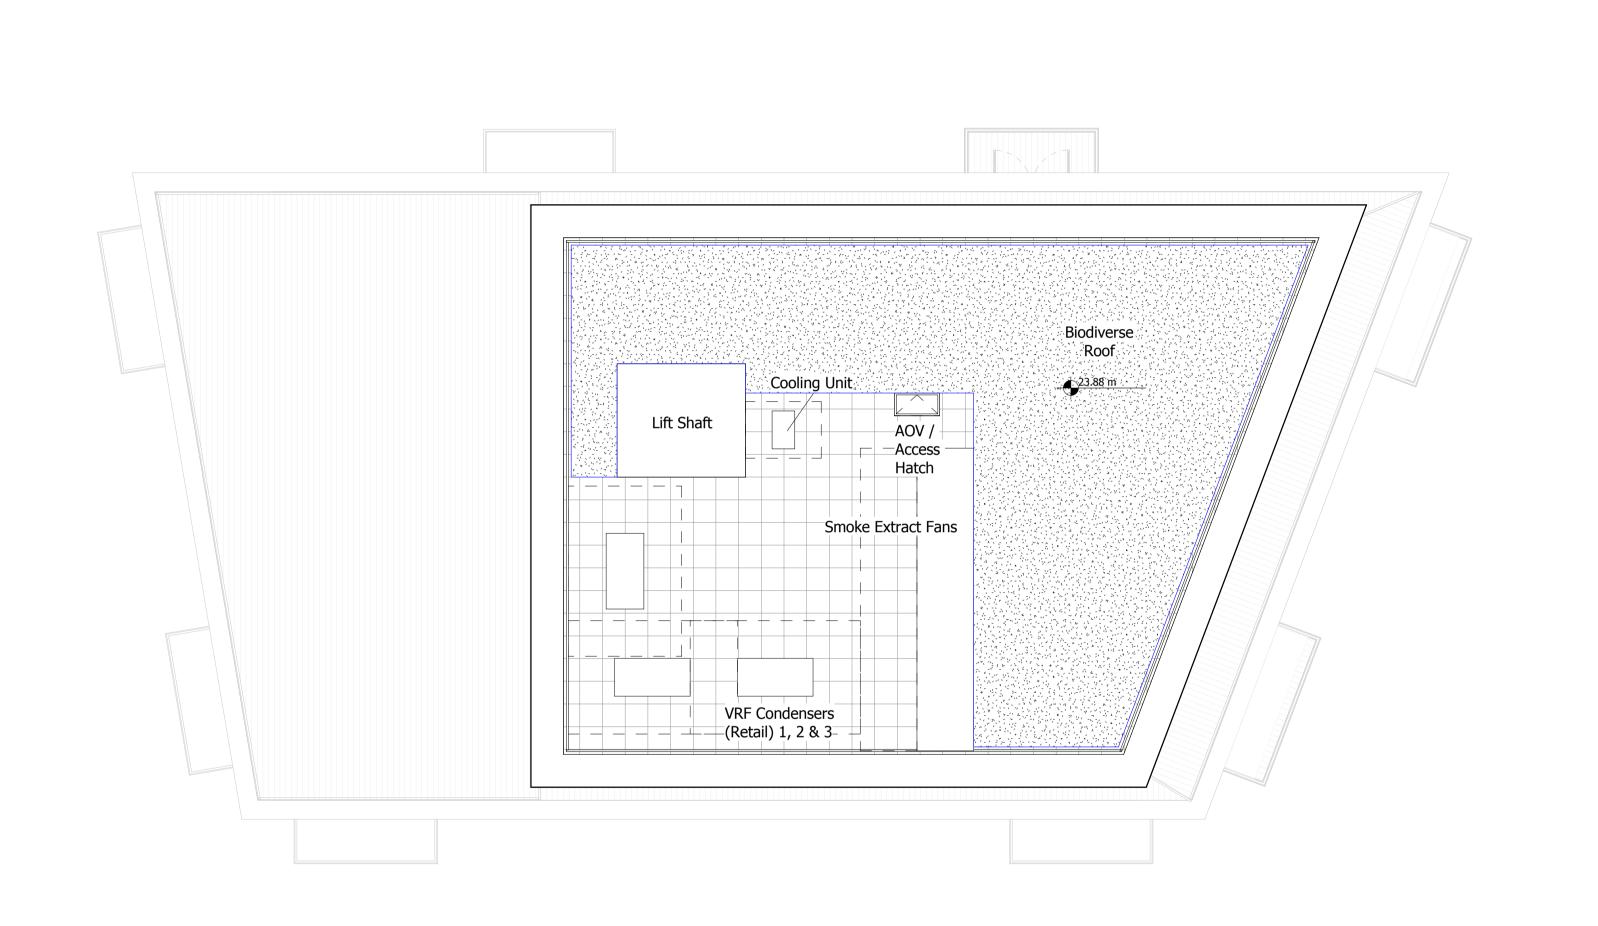

AVAILABLE ROOF SPACE FOR BROWN/GREEN ROOF AND PVs

INTERNAL LAYOUTS SHOWN ILLUSTRATIVELY ONLY

| Pevision description             | Date     | Check | Pev |
|----------------------------------|----------|-------|-----|
| LEGAL REVIEW                     | 13/09/19 | KH    | -   |
| FINAL DRAFT PLANNING APPLICATION | 21/10/19 | KH    | Α   |
| DRAFT GLA SUBMISSION             | 24/01/20 | KH    | В   |
| GLA SUBMISSION                   | 27/04/20 | BJ    | С   |
| FINAL DRAFT HYBRID SUBMISSION    | 07/01/22 | RKB   | D   |
| LBRUT 2 APPLICATION              | 04/02/22 | BJ    | E   |
|                                  |          |       |     |

## SQUIRE & PARTNERS

The Department Store 248 Ferndale Road London SW9 8FR T: 020 7278 5555 F: 020 7239 0495

info@squireandpartners.com www.squireandpartners.com

Stag Brewery
Richmond

ing

BLUILDING 09 - PROPOSED ROOF PLAN