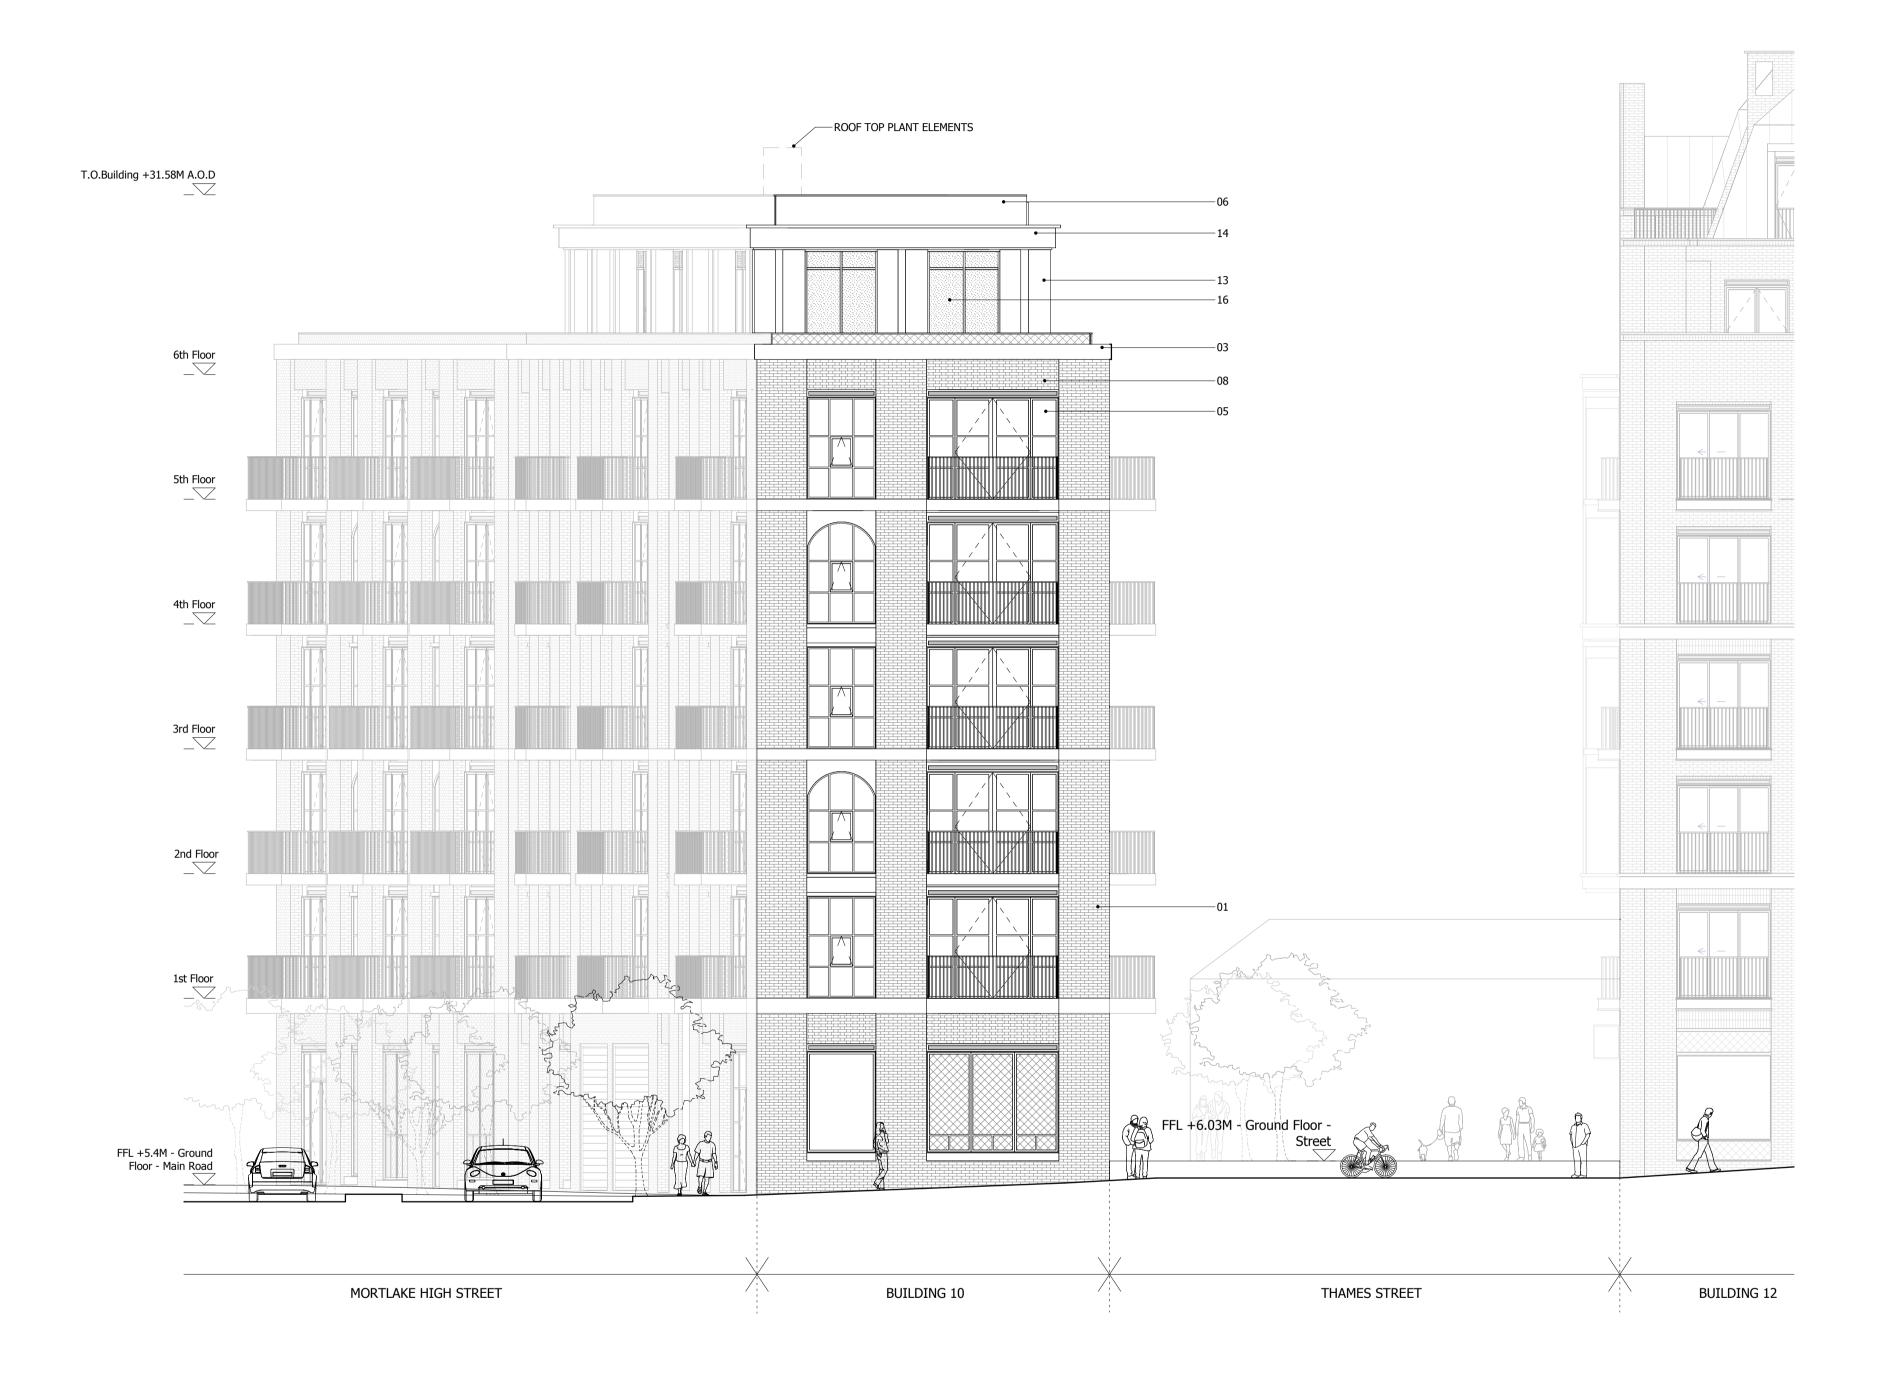

## KEY

- 01. BRICK WALLS
  02. METAL CLAD ROOF
  03. HORIZONTAL CONCRETE BAND
  04. CLEAR GLAZING WITH GREY PPC ALUMINIUM FRAMES
  05. CLEAR GLAZING WITH BRONZE ANODIZED ALUMINIUM FRAMES
  06. GLASS BALUSTRADE
  07. METAL BALUSTRADE
  08. TEXTURED BRICK DETAIL

- 09. PROFILED METAL CLADDING
- 10. BRONZE ANODIZED ALUMINIUM PROFILE
  11. COLOURED MOSAIC TILES
  12. CURTAIN WALL
- 13. PRE-CAST CONCRETE CLADDING
  14. DECORATIVE FRIEZE
- 15. FASCIA SIGNAGE
- OBSCURE GLAZING
- 17. ANODIZED ALUMINIUM VENTILATION GRILLS
- 18. ROLLER SHUTTERS TO CAR PARK ENTRANCE/EXIT

## SQUIRE & PARTNERS

The Department Store 248 Ferndale Road London SW9 8FR T: 020 7278 5555 F: 020 7239 0495

info@squireandpartners.com www.squireandpartners.com

Stag Brewery Richmond

BUILDING 10 - PROPOSED EAST **ELEVATION** 