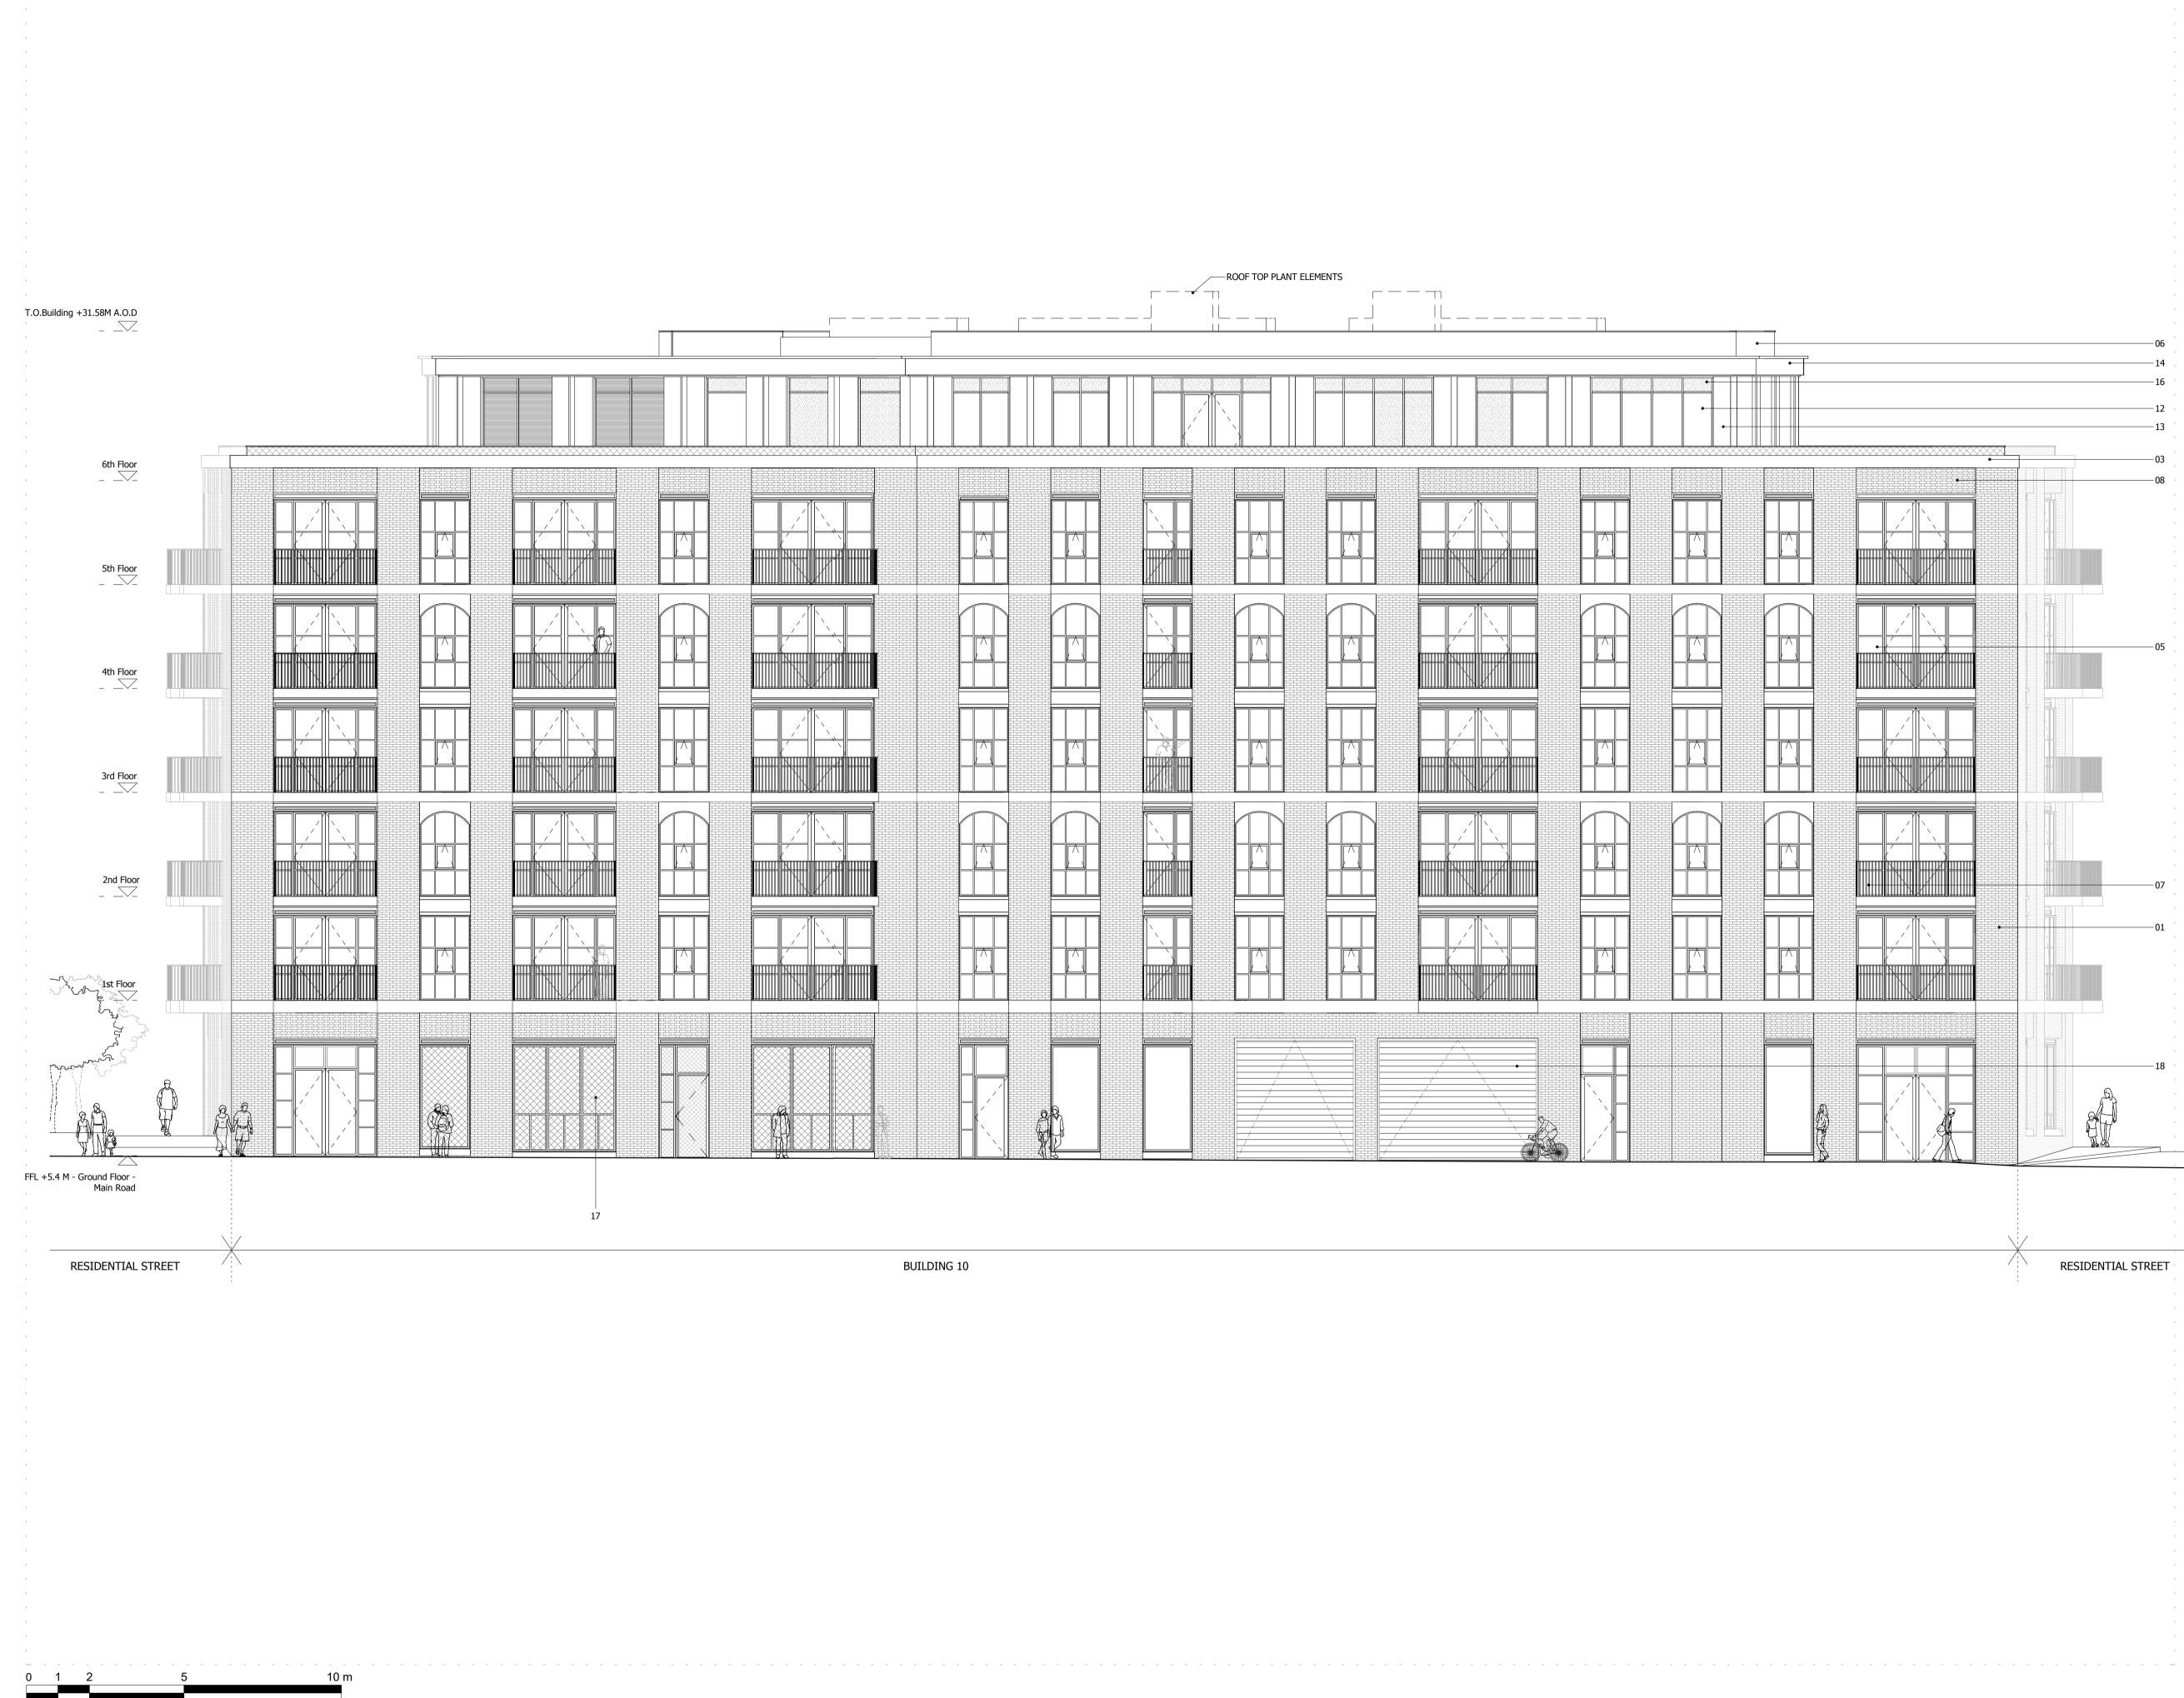

## KEY

- 01. BRICK WALLS
- 02. METAL CLAD ROOF 03. HORIZONTAL CONCRETE BAND
- 04. CLEAR GLAZING WITH GREY PPC ALUMINIUM FRAMES 05. CLEAR GLAZING WITH BRONZE ANODIZED ALUMINIUM FRAMES
- 06. GLASS BALUSTRADE 07. METAL BALUSTRADE
- 08. TEXTURED BRICK DETAIL
- 09. PROFILED METAL CLADDING
- 10. BRONZE ANODIZED ALUMINIUM PROFILE 11. COLOURED MOSAIC TILES
- 12. CURTAIN WALL
- 13. PRE-CAST CONCRETE CLADDING 14. DECORATIVE FRIEZE
- 15. FASCIA SIGNAGE
- 16. OBSCURE GLAZING 17. ANODIZED ALUMINIUM VENTILATION GRILLS 18. ROLLER SHUTTERS TO CAR PARK ENTRANCE/EXIT

#### Drawing

BUILDING 10 - PROPOSED SOUTH ELEVATION

| Drawn      | Date             | Scale                    |  |
|------------|------------------|--------------------------|--|
| AJ         | 26/07/19         | 1:100 @ A1<br>1:200 @ A3 |  |
| Job Number | Drawing number   | Revision                 |  |
| 18125      | C645_B10_E_S_001 | E                        |  |