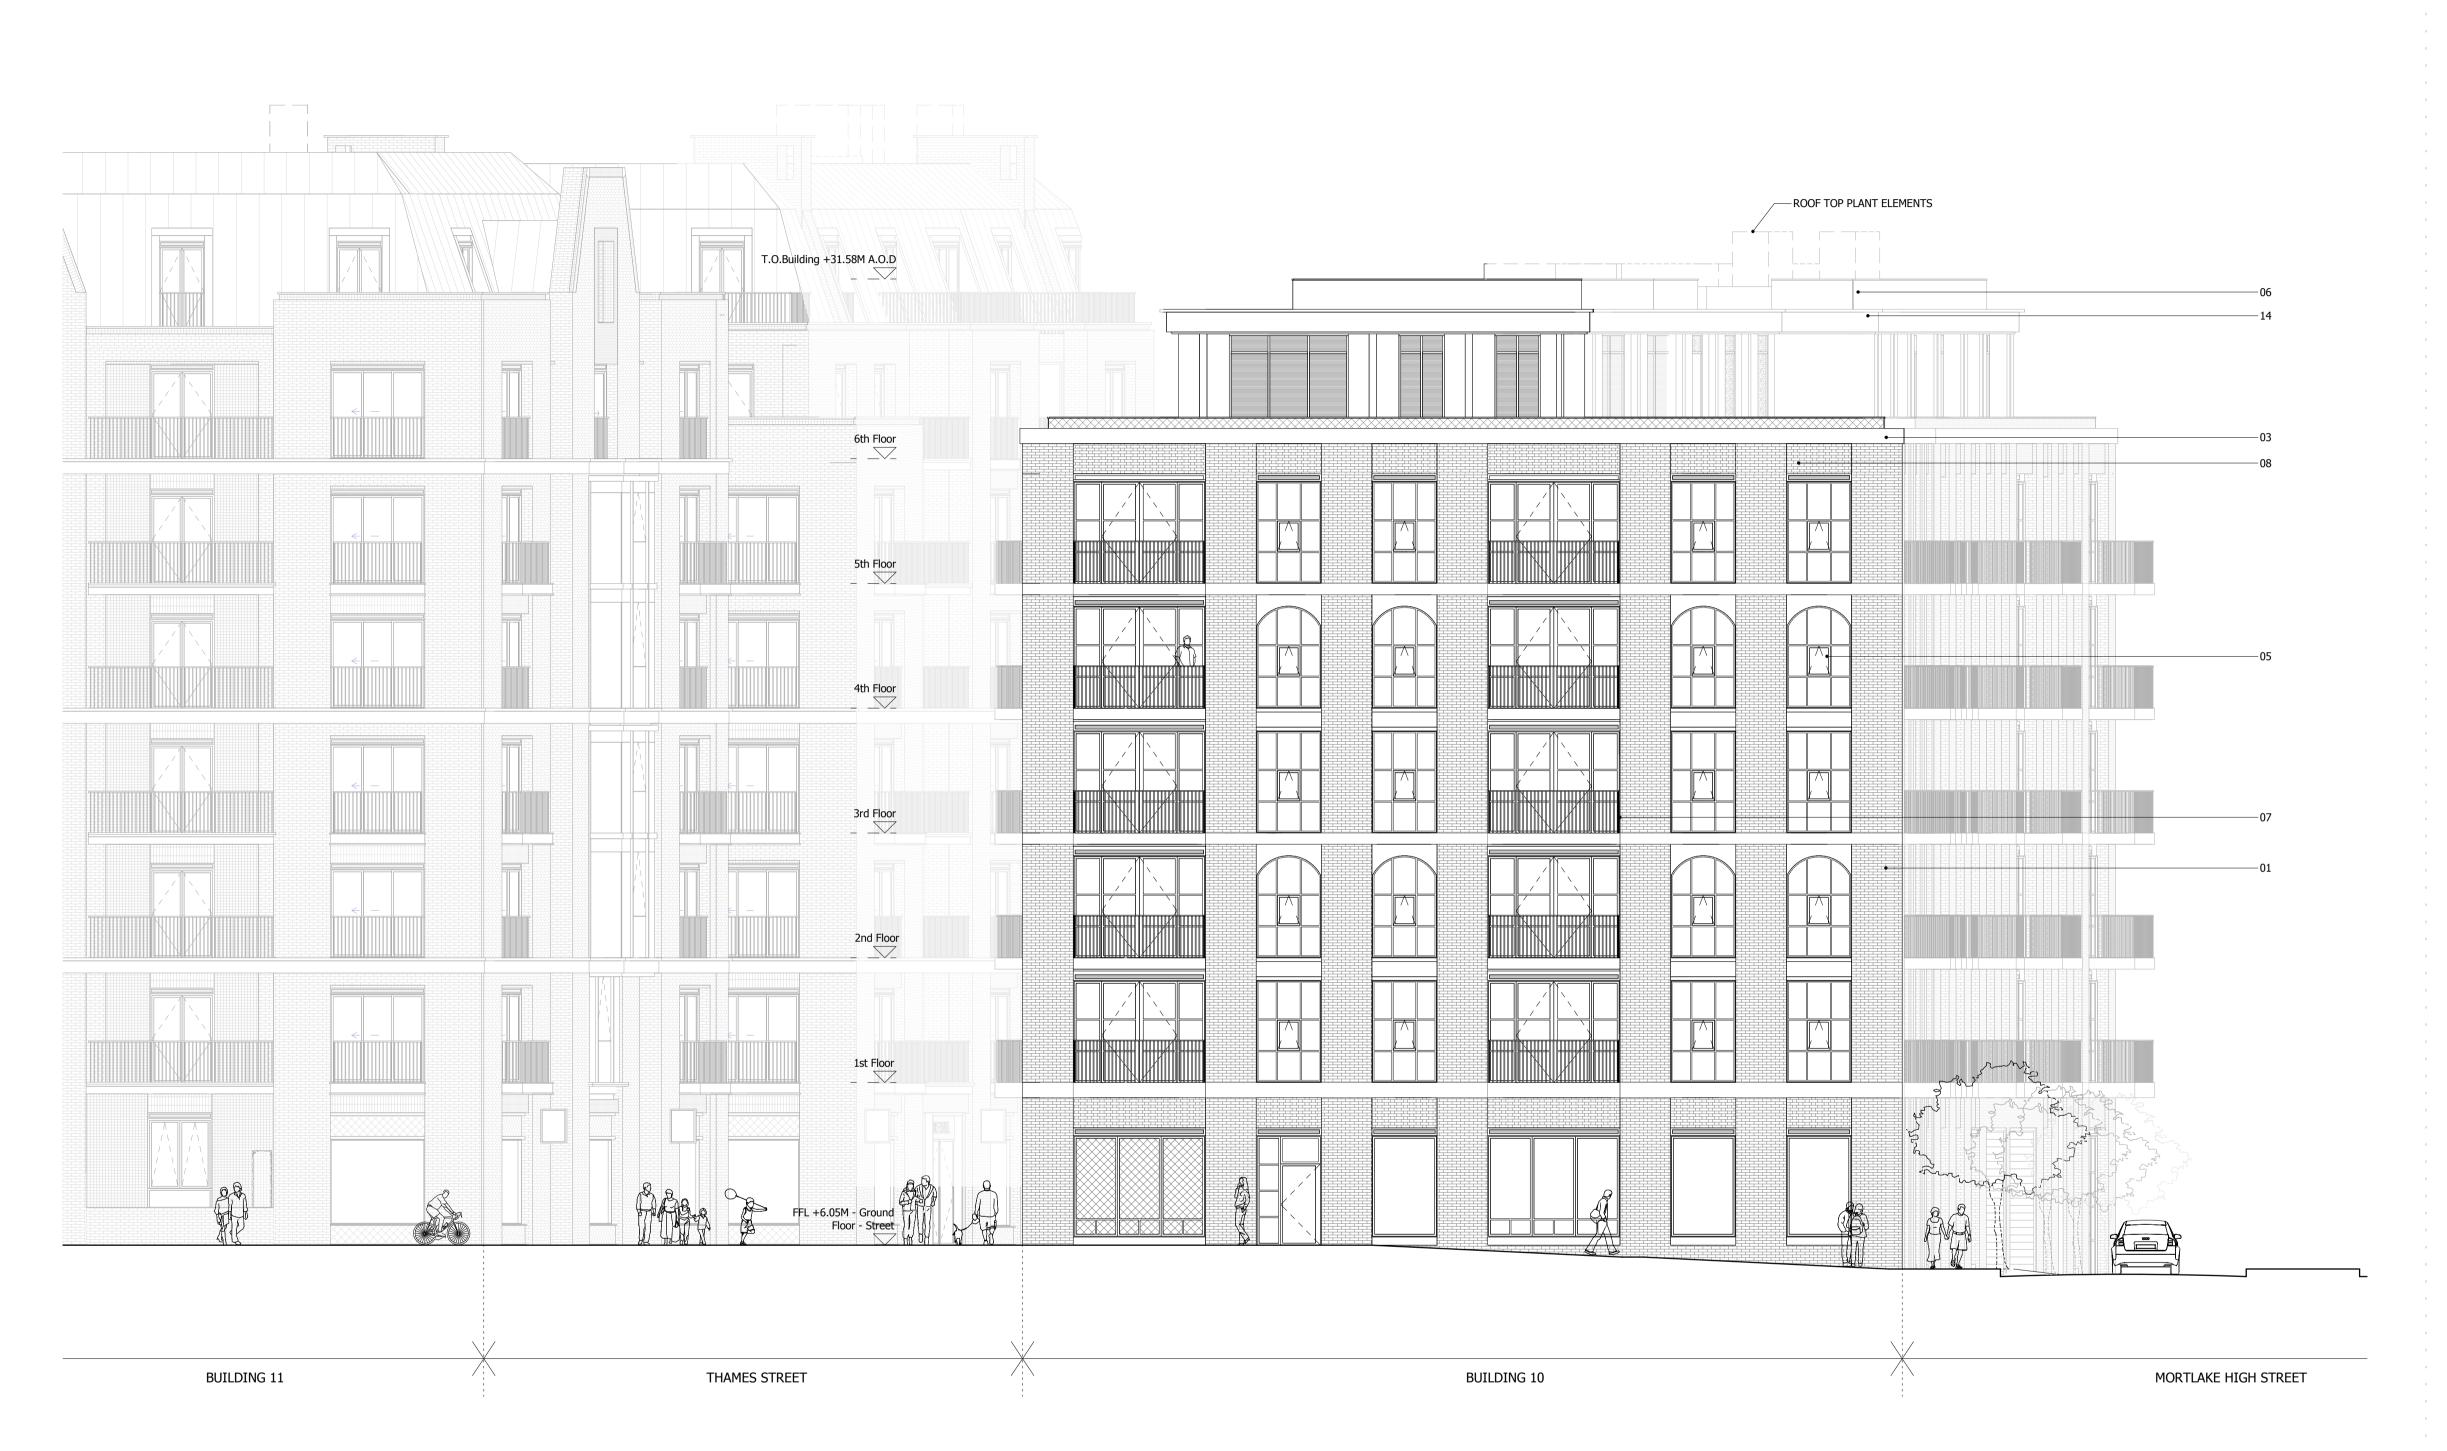

- 01. BRICK WALLS
- 02. METAL CLAD ROOF
  03. HORIZONTAL CONCRETE BAND
- 04. CLEAR GLAZING WITH GREY PPC ALUMINIUM FRAMES
- 05. CLEAR GLAZING WITH BRONZE ANODIZED ALUMINIUM FRAMES
- 06. GLASS BALUSTRADE 07. METAL BALUSTRADE
- 08. TEXTURED BRICK DETAIL 09. PROFILED METAL CLADDING
- 10. BRONZE ANODIZED ALUMINIUM PROFILE
  11. COLOURED MOSAIC TILES
- 12. CURTAIN WALL 13. PRE-CAST CONCRETE CLADDING
- 14. DECORATIVE FRIEZE
- 15. FASCIA SIGNAGE
- 16. OBSCURE GLAZING
- 17. ANODIZED ALUMINIUM VENTILATION GRILLS 18. ROLLER SHUTTERS TO CAR PARK ENTRANCE/EXIT

LEGAL REVIEW

Revision description

Richmond

BUILDING 10 - PROPOSED WEST **ELEVATION** 

| Drawn      | Date             | Scale                    |
|------------|------------------|--------------------------|
| AJ         | 26/07/19         | 1:100 @ A1<br>1:200 @ A3 |
| Job Number | Drawing number   | Revision                 |
| 18125      | C645 B10 E W 001 | Е                        |