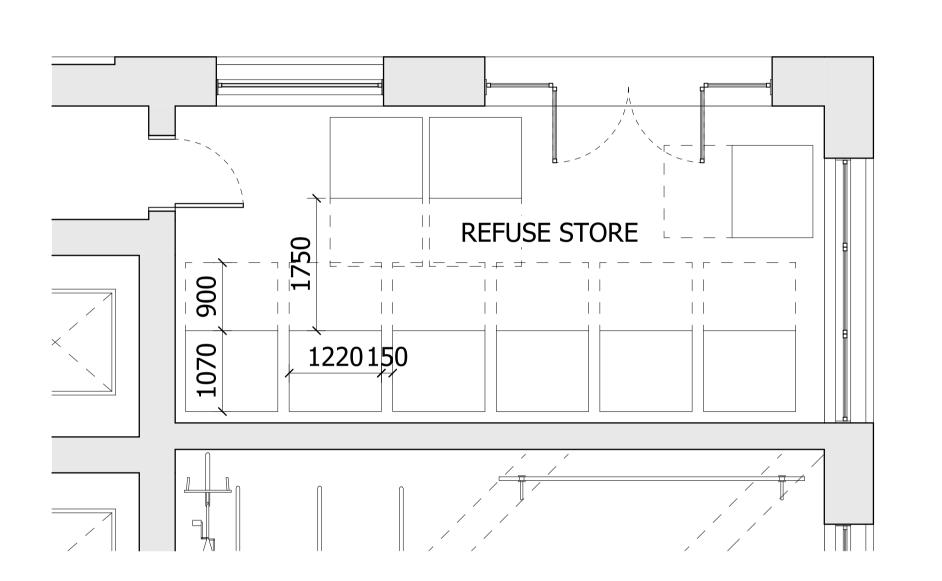

NOTE:Building 10 refuse store contains 9 Eurobins at 1100 Litres each at ground floor. This is to serve building 10 alone.

| Revision description   | Date               | Check | Rev |
|------------------------|--------------------|-------|-----|
| LEGAL REVIEW           | 13/09/             | 19 KH | -   |
| FINAL DRAFT PLANNING A | APPLICATION 21/10/ | 19 KH | Α   |
| DRAFT GLA SUBMISSION   | 24/01/3            | 20 KH | В   |
| GLA SUBMISSION         | 27/04/             | 20 BJ | С   |
| LBRUT 2 APPLICATION    | 25/02/             | 22 BJ | D   |
|                        |                    |       |     |