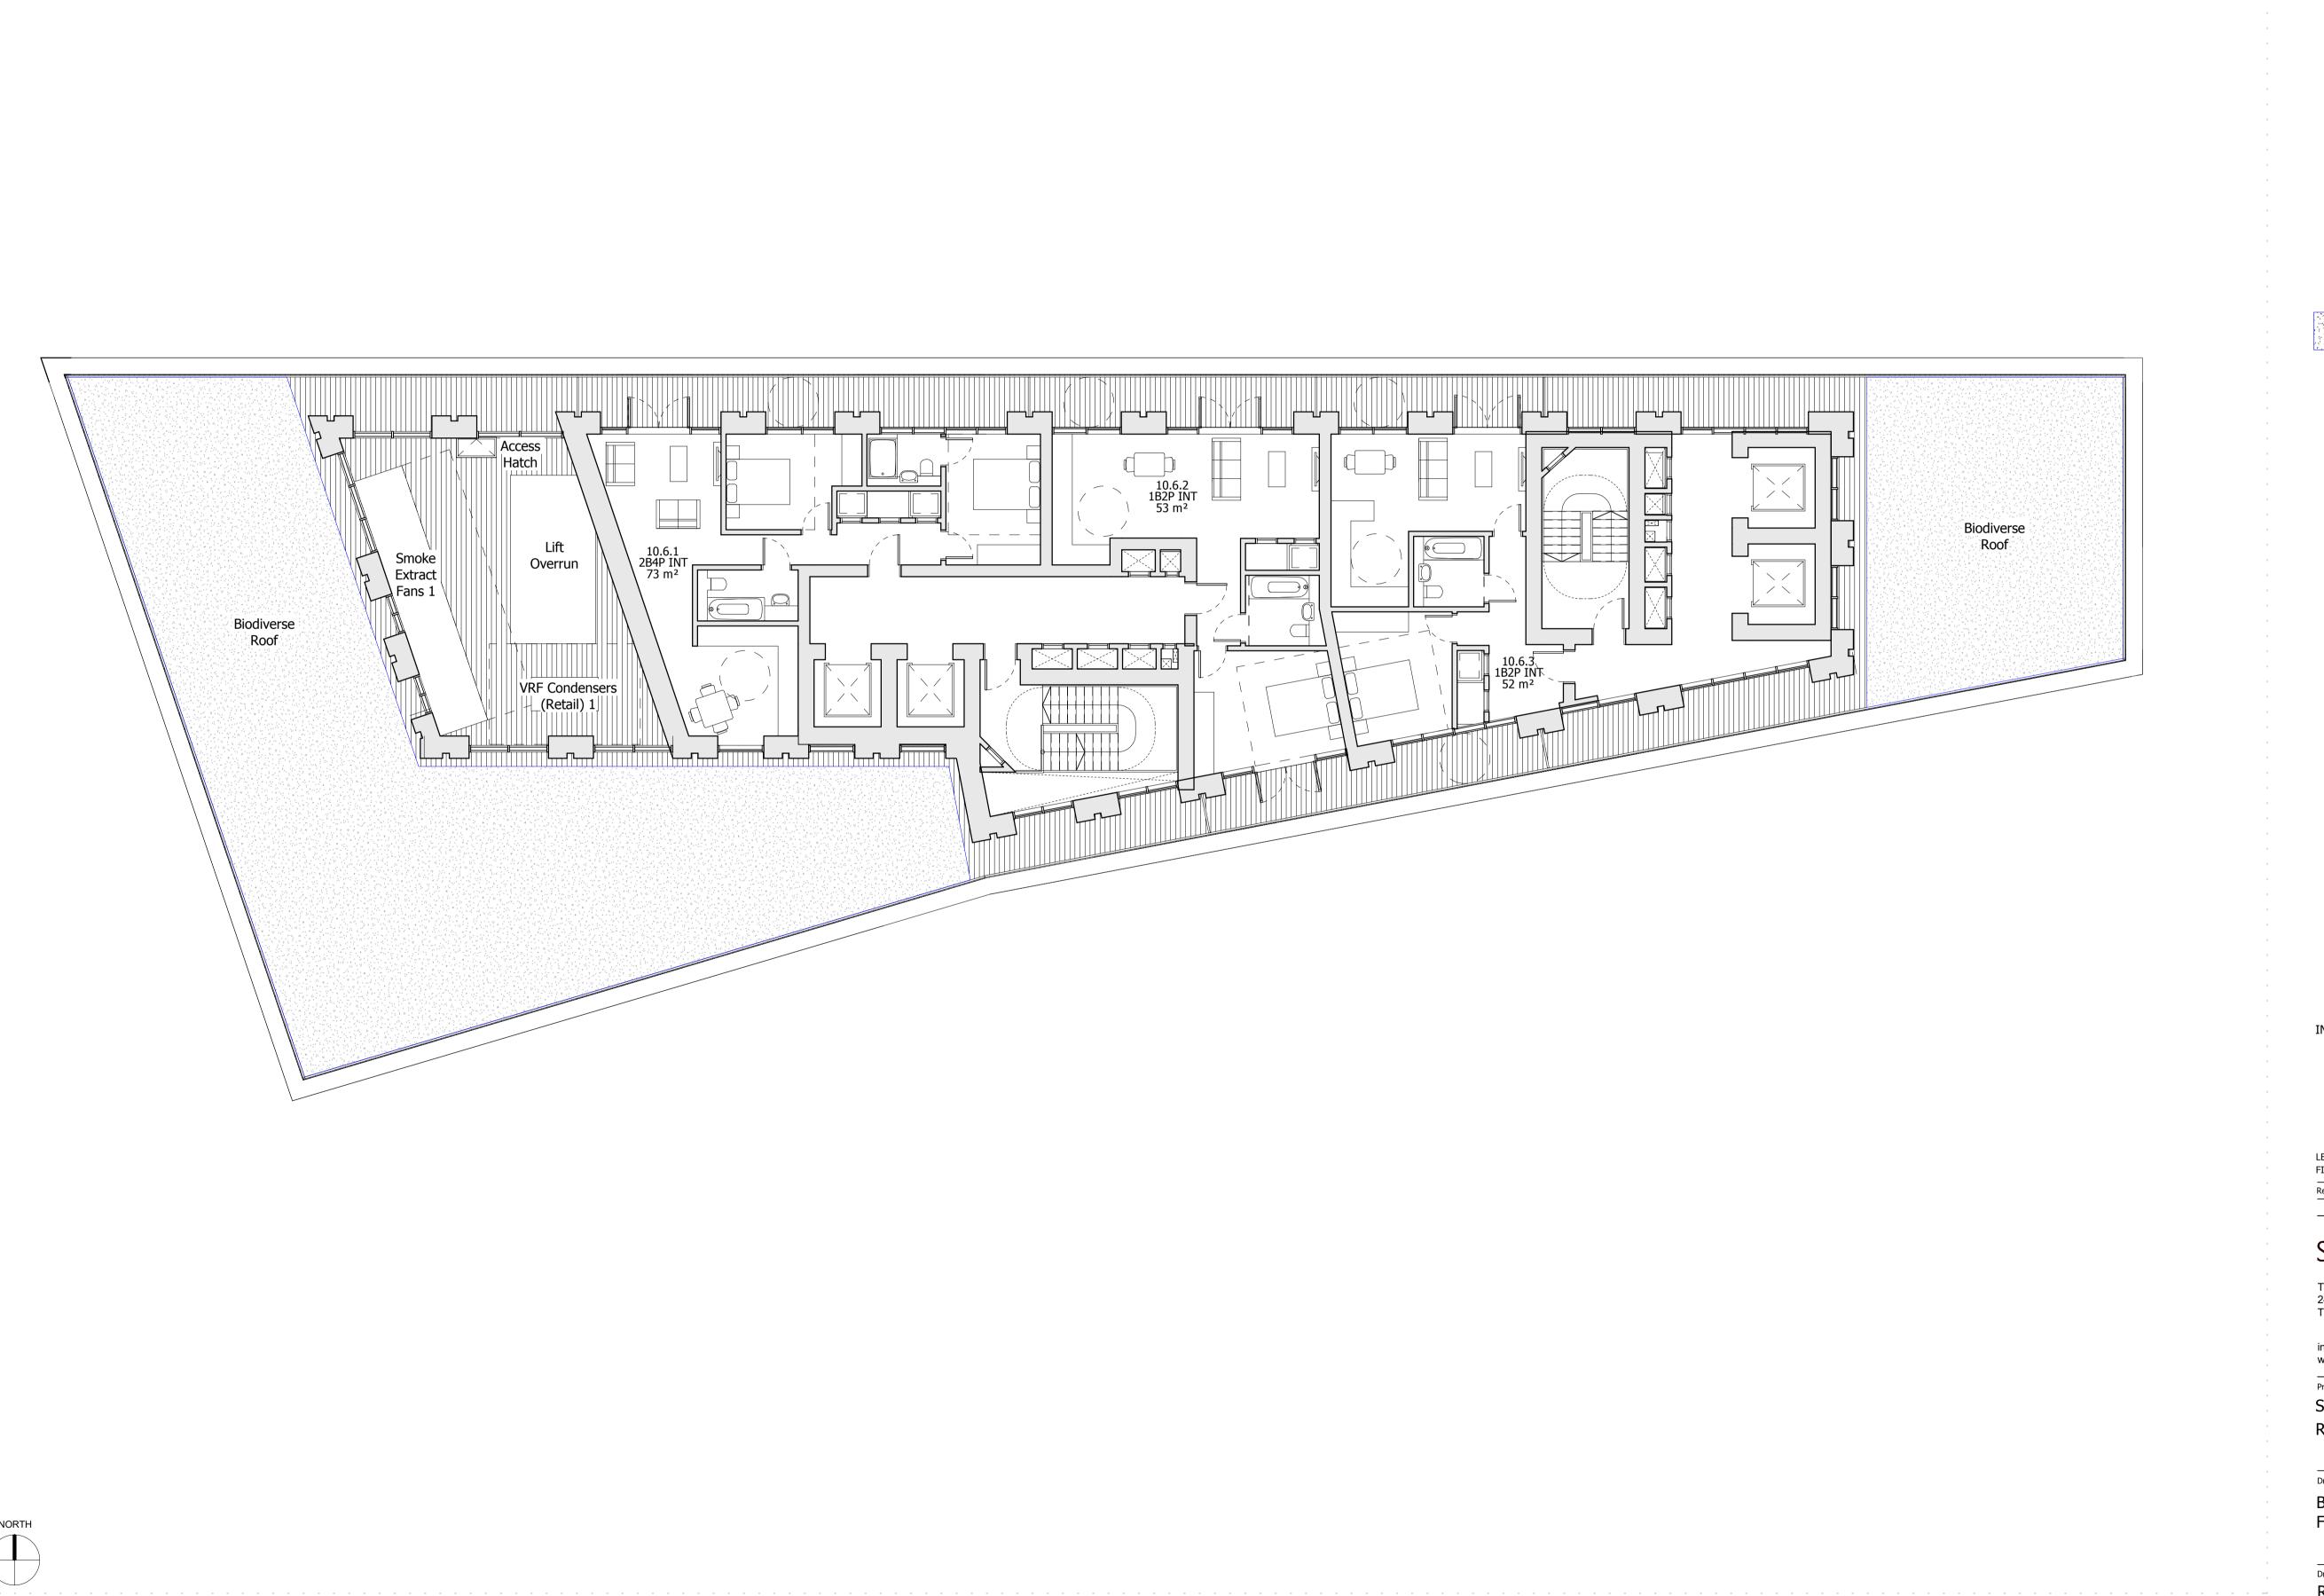

AVAILABLE ROOF SPACE FOR BROWN/GREEN ROOF AND PVs

INTERNAL LAYOUTS SHOWN ILLUSTRATIVELY ONLY

LBRUT 2 APPLICATION 25/02/22 BJ A
FINAL DRAFT HYBRID SUBMISSION 07/01/22 RKB 
Revision description Date Check Rev

## SQUIRE & PARTNERS

The Department Store 248 Ferndale Road London SW9 8FR T: 020 7278 5555 F: 020 7239 0495

info@squireandpartners.com www.squireandpartners.com

Stag Brewery
Richmond

imona

BUILDING 10 - PROPOSED SIXTH FLOOR PLAN