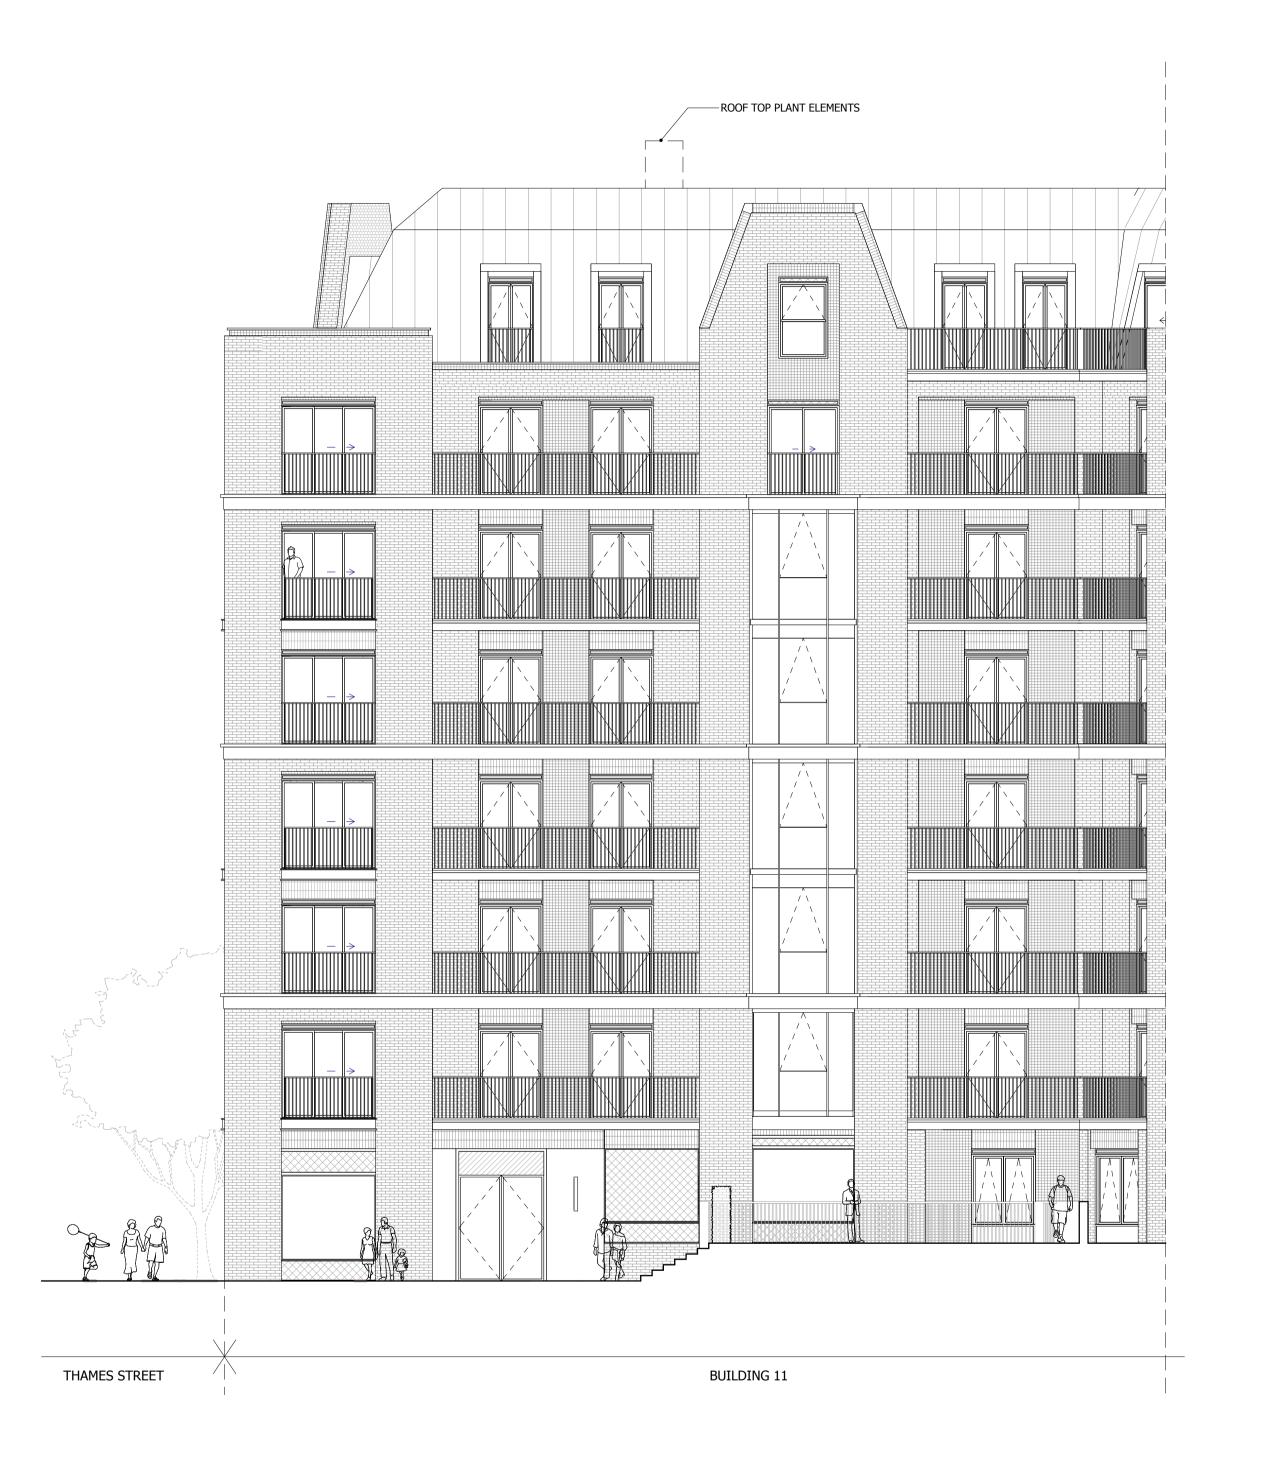

NORTH

- 01. BRICK WALLS02. METAL CLAD ROOF03. HORIZONTAL CONCRETE BAND04. CLEAR GLAZING WITH GREY PPC ALUMINIUM FRAMES
- 05. CLEAR GLAZING WITH BRONZE ANODIZED ALUMINIUM FRAMES
- 06. GLASS BALUSTRADE 07. METAL BALUSTRADE
- 08. TEXTURED BRICK DETAIL 09. PROFILED METAL CLADDING
- 10. BRONZE ANODIZED ALUMINIUM PROFILE
  11. COLOURED MOSAIC TILES
- 12. CURTAIN WALL 13. PRE-CAST CONCRETE CLADDING
- 14. DECORATIVE FRIEZE 15. FASCIA SIGNAGE

## SQUIRE & PARTNERS

The Department Store 248 Ferndale Road London SW9 8FR T: 020 7278 5555 F: 020 7239 0495

info@squireandpartners.com www.squireandpartners.com

Stag Brewery Richmond

BUILDING 11 - PROPOSED EAST

**ELEVATION** 

1:100 @ A1 1:200 @ A3 26/07/19 Job Number Drawing number Revision 18125 C645\_B11\_E\_E\_001 Ε