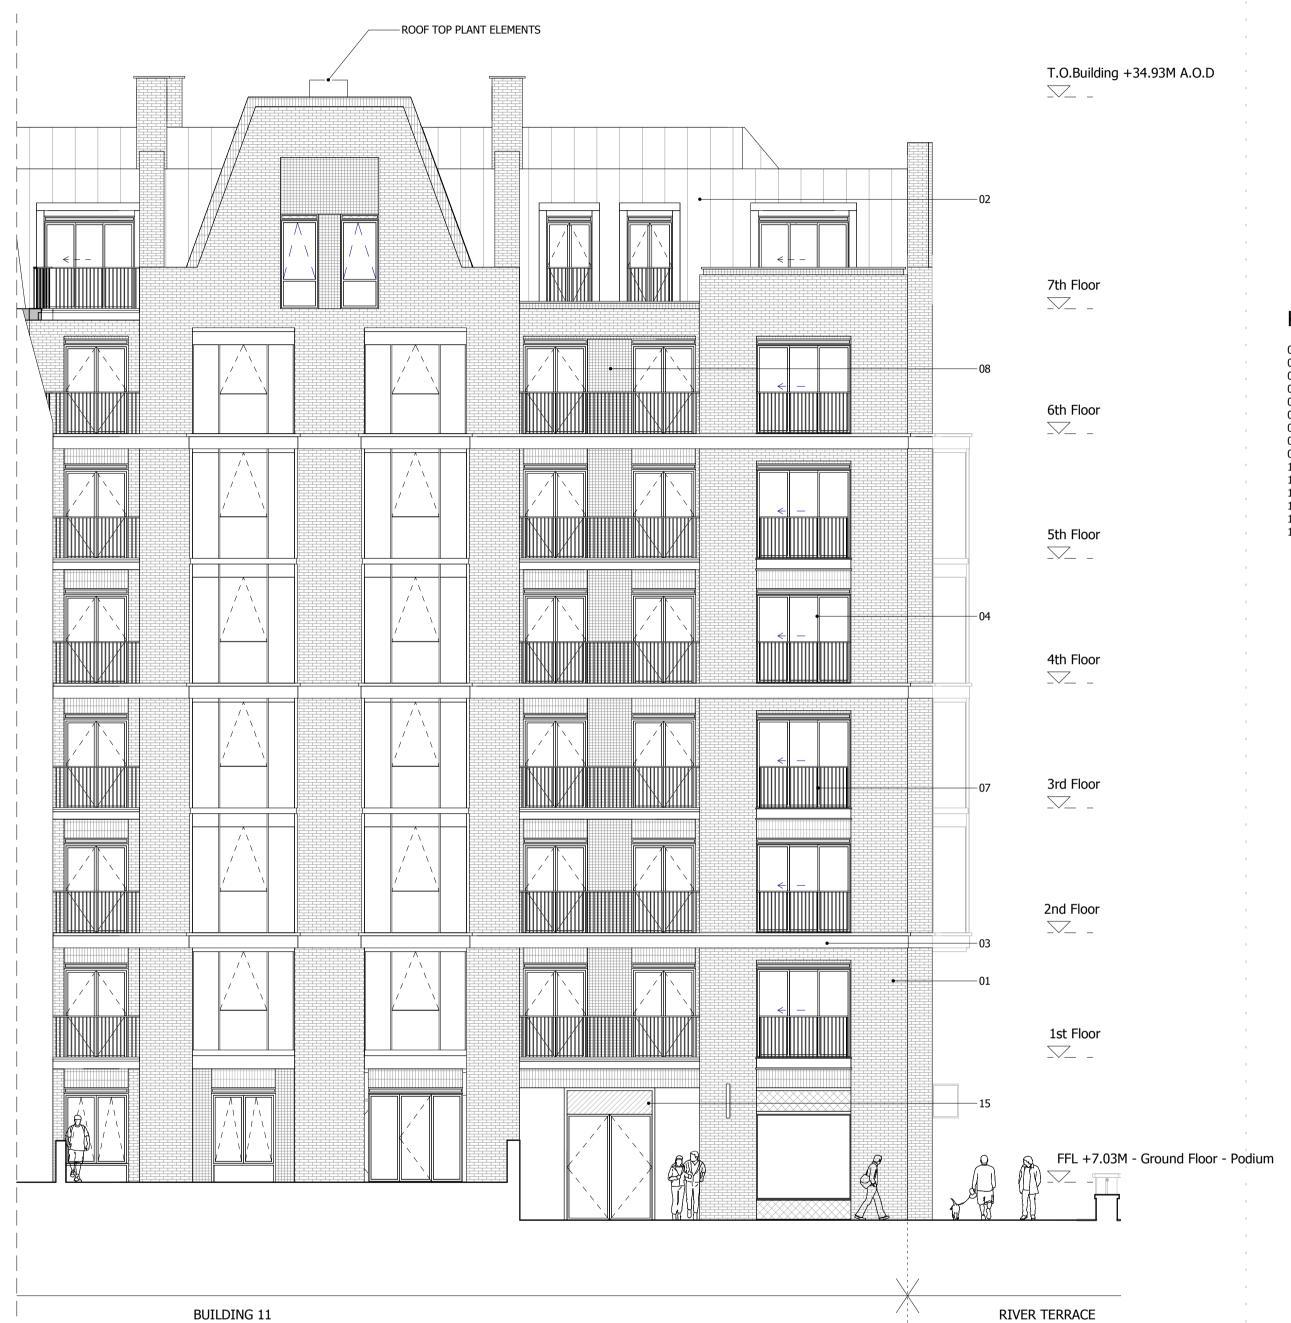

NORTH

- 01. BRICK WALLS02. METAL CLAD ROOF03. HORIZONTAL CONCRETE BAND04. CLEAR GLAZING WITH GREY PPC ALUMINIUM FRAMES
- 05. CLEAR GLAZING WITH BRONZE ANODIZED ALUMINIUM FRAMES
- 06. GLASS BALUSTRADE 07. METAL BALUSTRADE
- 08. TEXTURED BRICK DETAIL 09. PROFILED METAL CLADDING
- 10. BRONZE ANODIZED ALUMINIUM PROFILE
  11. COLOURED MOSAIC TILES
- 12. CURTAIN WALL 13. PRE-CAST CONCRETE CLADDING
- 14. DECORATIVE FRIEZE 15. FASCIA SIGNAGE

## SQUIRE & PARTNERS

The Department Store 248 Ferndale Road London SW9 8FR T: 020 7278 5555 F: 020 7239 0495

info@squireandpartners.com www.squireandpartners.com

Stag Brewery Richmond

BUILDING 11 - PROPOSED EAST

**ELEVATION** 

1:100 @ A1 1:200 @ A3 26/07/19 Job Number Drawing number Revision 18125 C645\_B11\_E\_E\_001 Ε