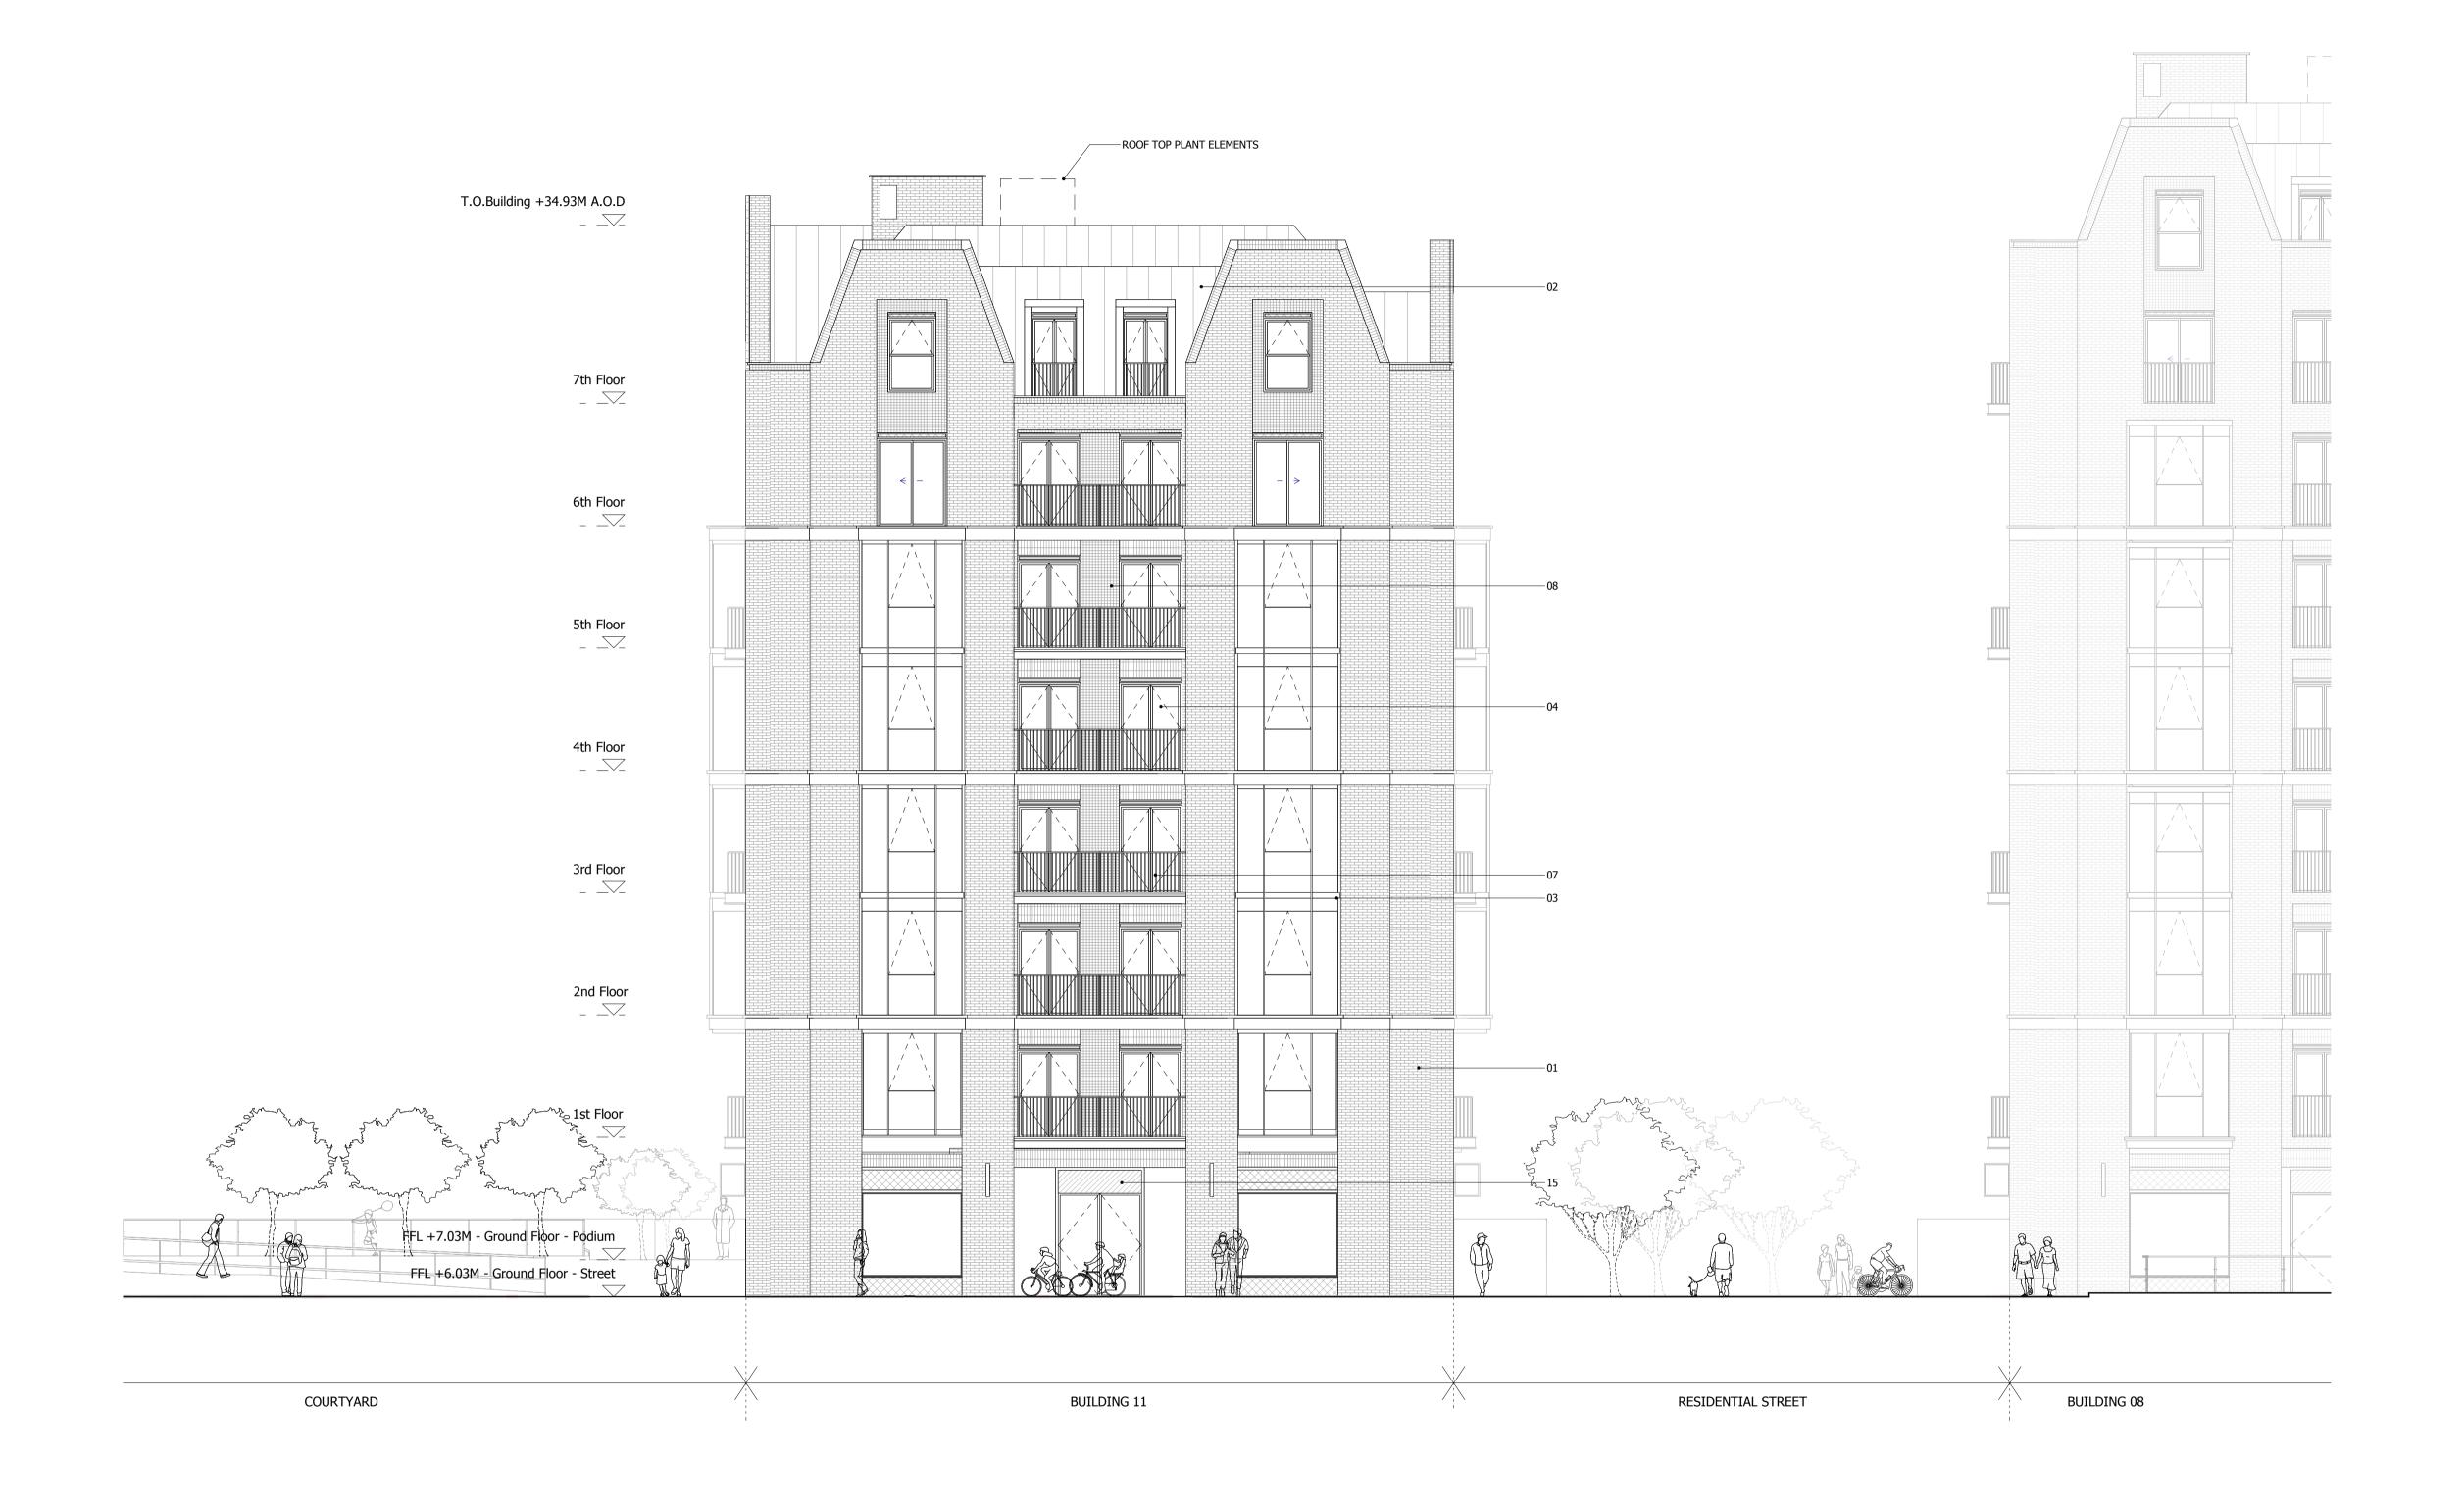

NORTH

- 01. BRICK WALLS
  02. METAL CLAD ROOF
  03. HORIZONTAL CONCRETE BAND
  04. CLEAR GLAZING WITH GREY PPC ALUMINIUM FRAMES
  05. CLEAR GLAZING WITH BRONZE ANODIZED ALUMINIUM FRAMES
- 06. GLASS BALUSTRADE 07. METAL BALUSTRADE
- 08. TEXTURED BRICK DETAIL 09. PROFILED METAL CLADDING
- 10. BRONZE ANODIZED ALUMINIUM PROFILE
  11. COLOURED MOSAIC TILES
- 12. CURTAIN WALL
  13. PRE-CAST CONCRETE CLADDING

- 14. DECORATIVE FRIEZE 15. FASCIA SIGNAGE

| Pavisian description             | Data     | Chack | Pos |
|----------------------------------|----------|-------|-----|
| LEGAL REVIEW                     | 13/09/19 | KH    | -   |
| FINAL DRAFT PLANNING APPLICATION | 21/10/19 | KH    | Α   |
| DRAFT GLA SUBMISSION             | 24/01/20 | KH    | В   |
| GLA SUBMISSION                   | 27/04/20 | BJ    | С   |
| HYBRID APPLICATION - DRAFT       | 26/01/22 | BJ    | D   |
| LBRUT 2 APPLICATION              | 04/02/22 | ВЈ    | Е   |
|                                  |          |       |     |

## SQUIRE & PARTNERS

The Department Store 248 Ferndale Road London SW9 8FR T: 020 7278 5555 F: 020 7239 0495

info@squireandpartners.com www.squireandpartners.com

Stag Brewery

Richmond

BUILDING 11 - PROPOSED NORTH **ELEVATION** 

1:100 @ A1 1:200 @ A3 26/07/19 Job Number Drawing number Revision 18125 C645\_B11\_E\_N\_001 Ε