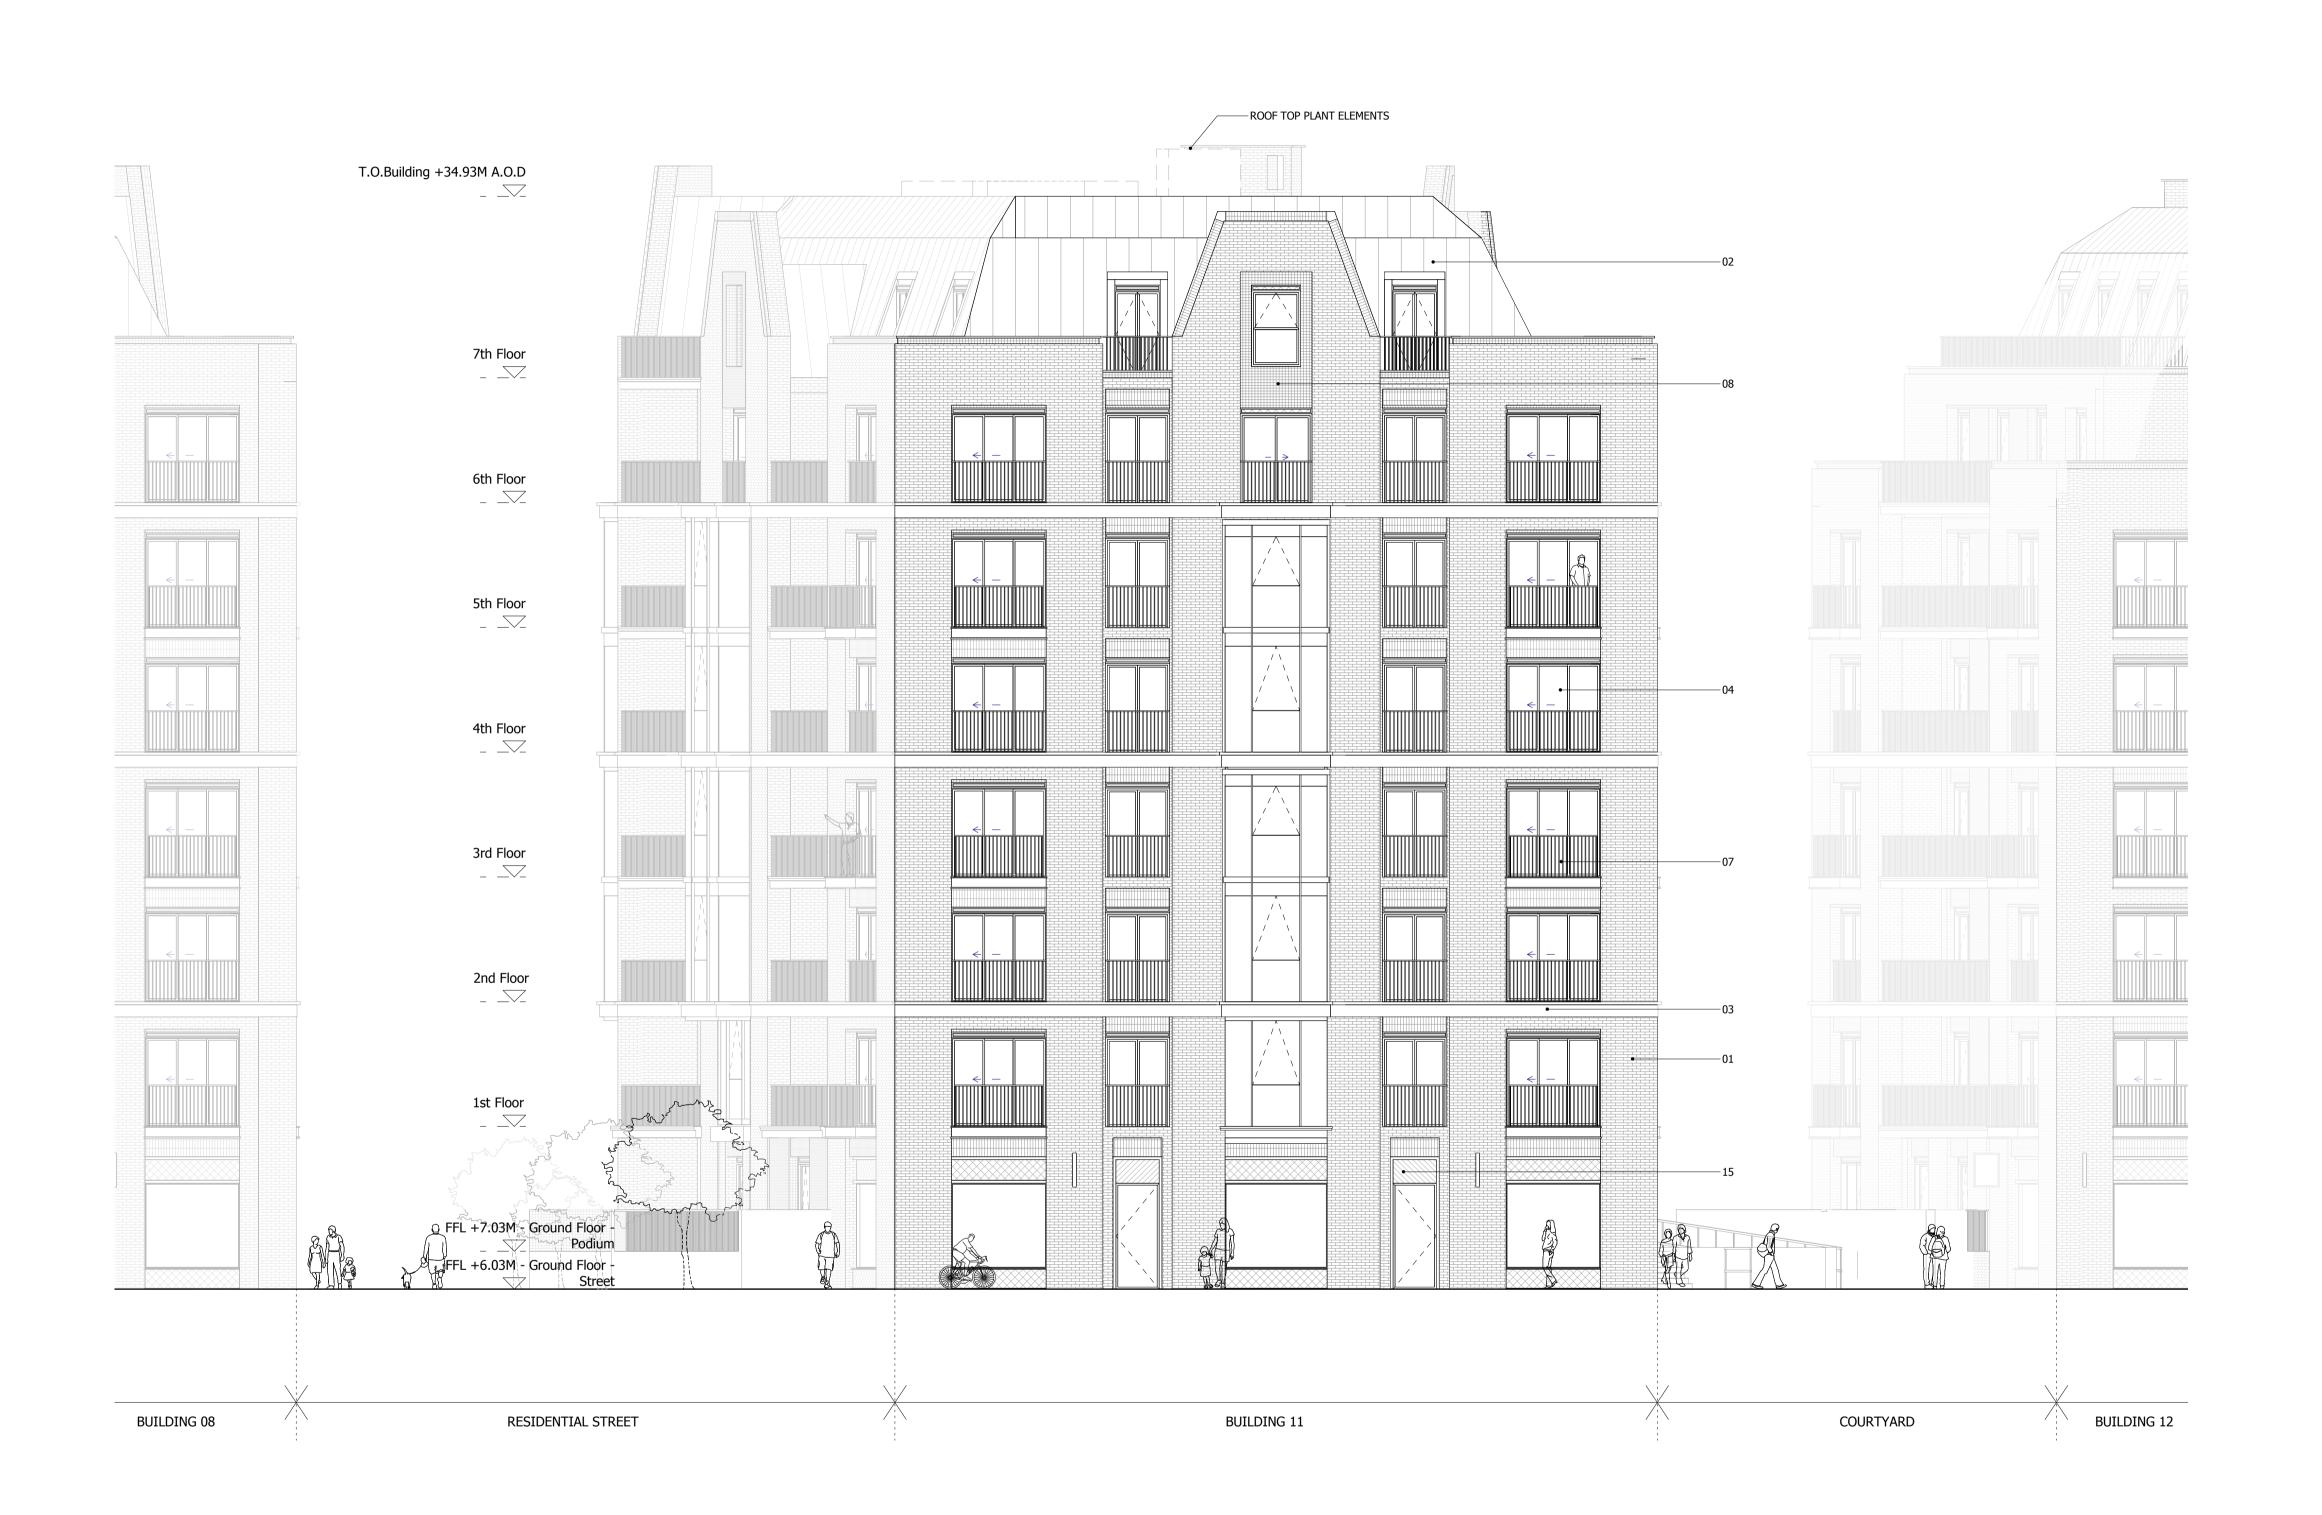

NORTH

- 01. BRICK WALLS
  02. METAL CLAD ROOF
  03. HORIZONTAL CONCRETE BAND
  04. CLEAR GLAZING WITH GREY PPC ALUMINIUM FRAMES
- 05. CLEAR GLAZING WITH BRONZE ANODIZED ALUMINIUM FRAMES
- 06. GLASS BALUSTRADE 07. METAL BALUSTRADE
- 08. TEXTURED BRICK DETAIL 09. PROFILED METAL CLADDING
- 10. BRONZE ANODIZED ALUMINIUM PROFILE
  11. COLOURED MOSAIC TILES
- 12. CURTAIN WALL 13. PRE-CAST CONCRETE CLADDING
- 14. DECORATIVE FRIEZE 15. FASCIA SIGNAGE

## SQUIRE & PARTNERS

The Department Store 248 Ferndale Road London SW9 8FR T: 020 7278 5555 F: 020 7239 0495

info@squireandpartners.com www.squireandpartners.com

Stag Brewery

Richmond

BUILDING 11 - PROPOSED SOUTH **ELEVATION** 

| Drawn      | Date             | Scale                    |
|------------|------------------|--------------------------|
| KHO        | 26/07/19         | 1:100 @ A1<br>1:200 @ A3 |
| Job Number | Drawing number   | Revision                 |
| 18125      | C645 B11 E S 001 | Е                        |