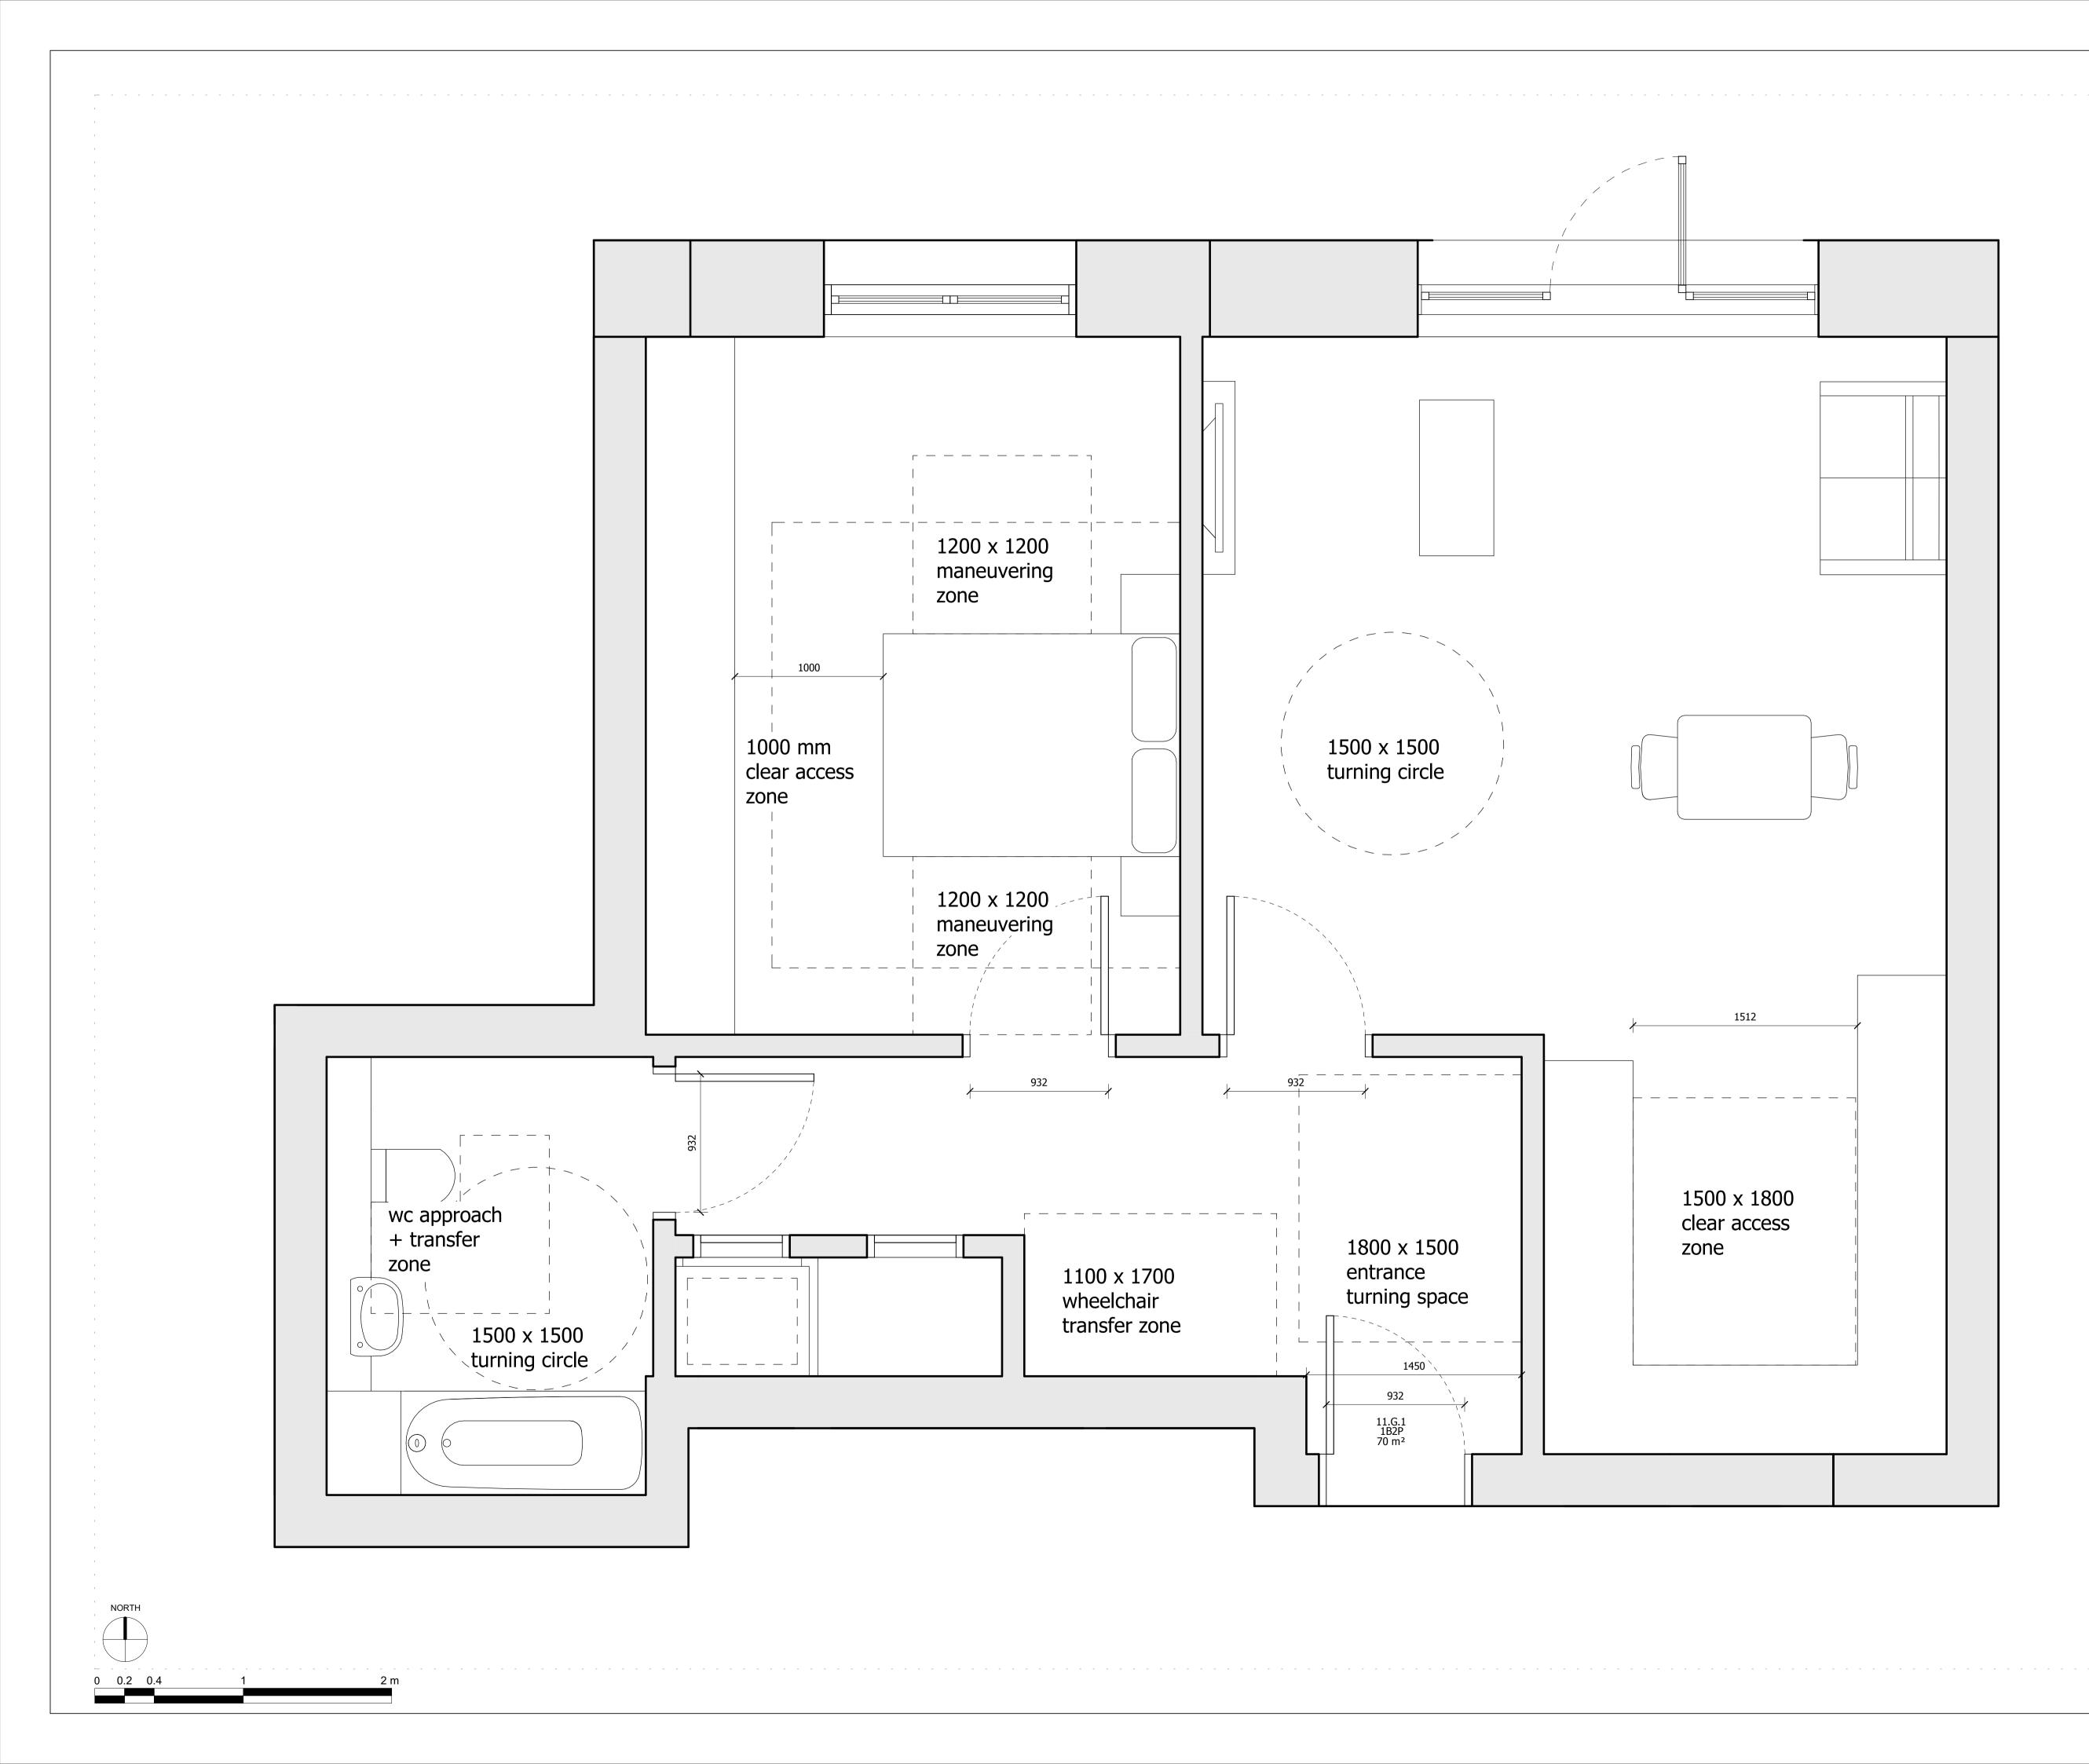

### BUILDING 11 - ACCESSIBLE UNIT APARTMENT 11.G.2

| Drawn      | Date              | Scale        |              |
|------------|-------------------|--------------|--------------|
| KHO        | 07/02/18          | 1:20<br>1:40 | @ A1<br>@ A3 |
| Job Number | Drawing number    | Revision     |              |
| 18125      | C645_B11_P_00_003 | D            |              |