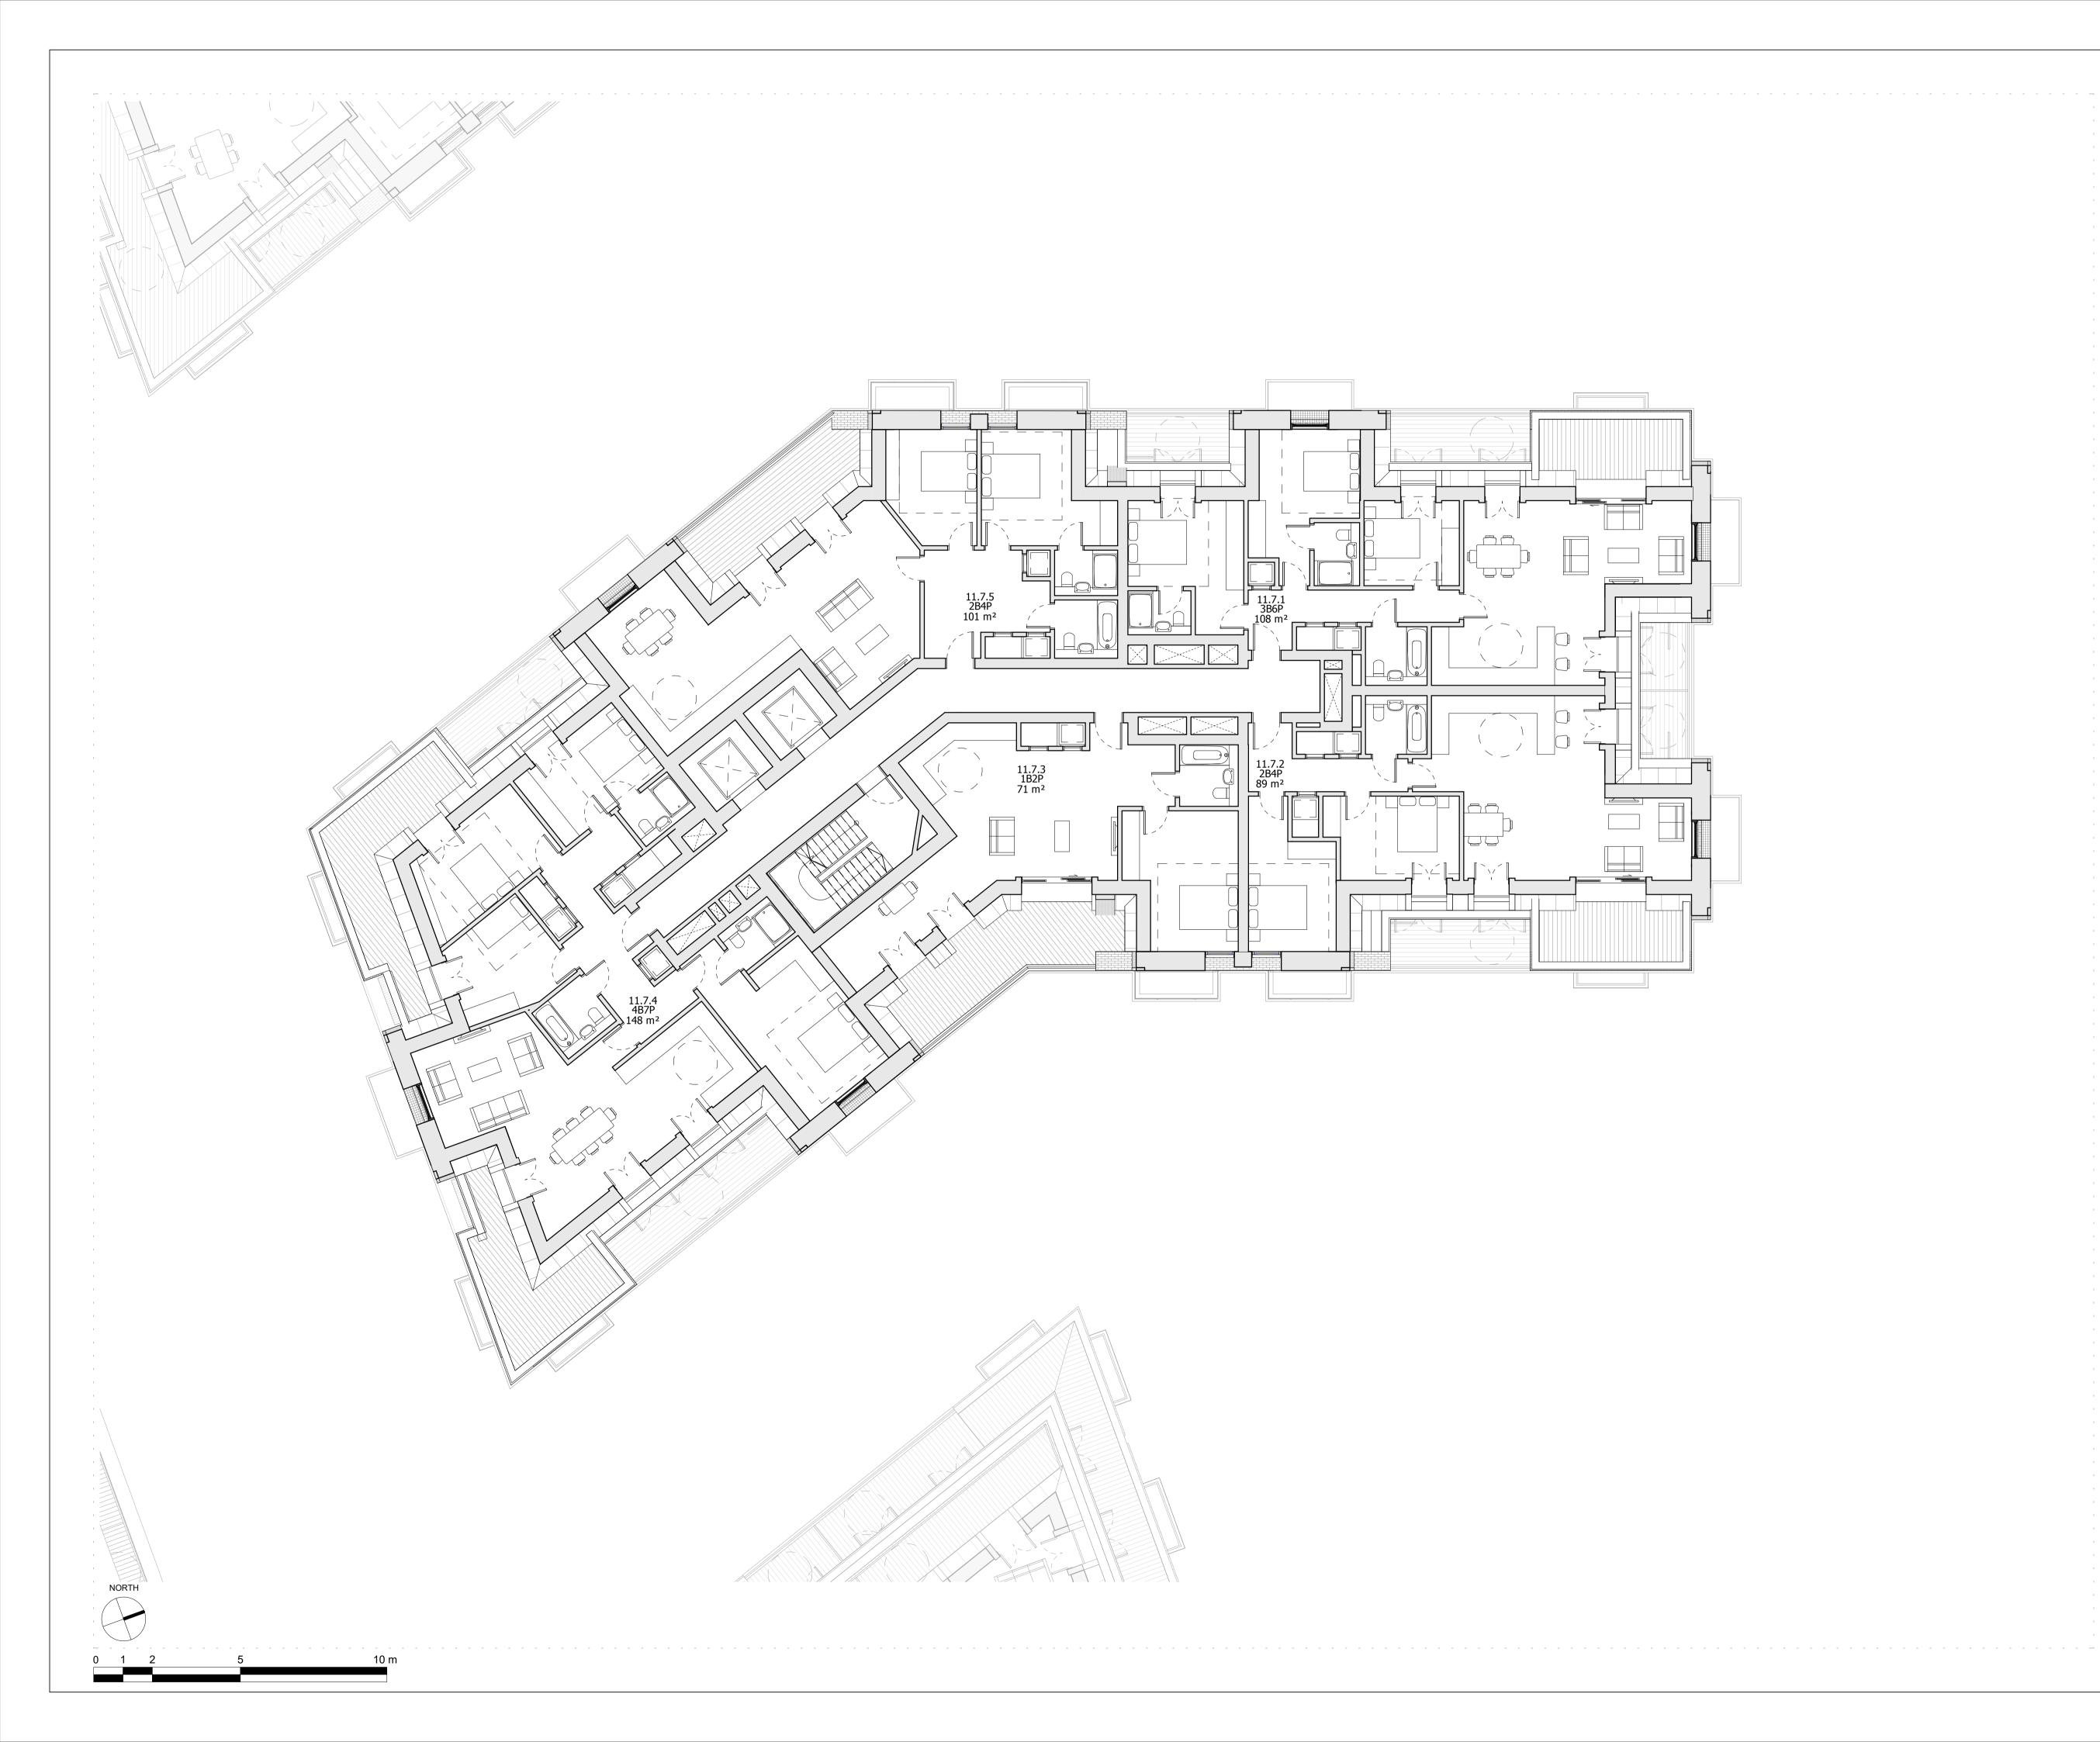

### INTERNAL LAYOUTS SHOWN ILLUSTRATIVELY ONLY

| LBRUT 2 APPLICATION              | 04/02/22 | BJ    | Е   |
|----------------------------------|----------|-------|-----|
| FINAL DRAFT HYBRID SUBMISSION    | 07/01/22 | RKB   | D   |
| GLA SUBMISSION                   | 27/04/20 | BJ    | С   |
| DRAFT GLA SUBMISSION             | 24/01/20 | KH    | В   |
| FINAL DRAFT PLANNING APPLICATION | 21/10/19 | KH    | Α   |
| LEGAL REVIEW                     | -        | KH    | -   |
| Revision description             | Date     | Check | Rev |

### Drawing

BUILDING 11 - PROPOSED SEVENTH FLOOR PLAN

| Drawn      | Date              | Scale                    |  |
|------------|-------------------|--------------------------|--|
| KH         | 26/07/19          | 1:100 @ A1<br>1:200 @ A3 |  |
| Job Number | Drawing number    | Revision                 |  |
| 18125      | C645_B11_P_07_001 | Е                        |  |