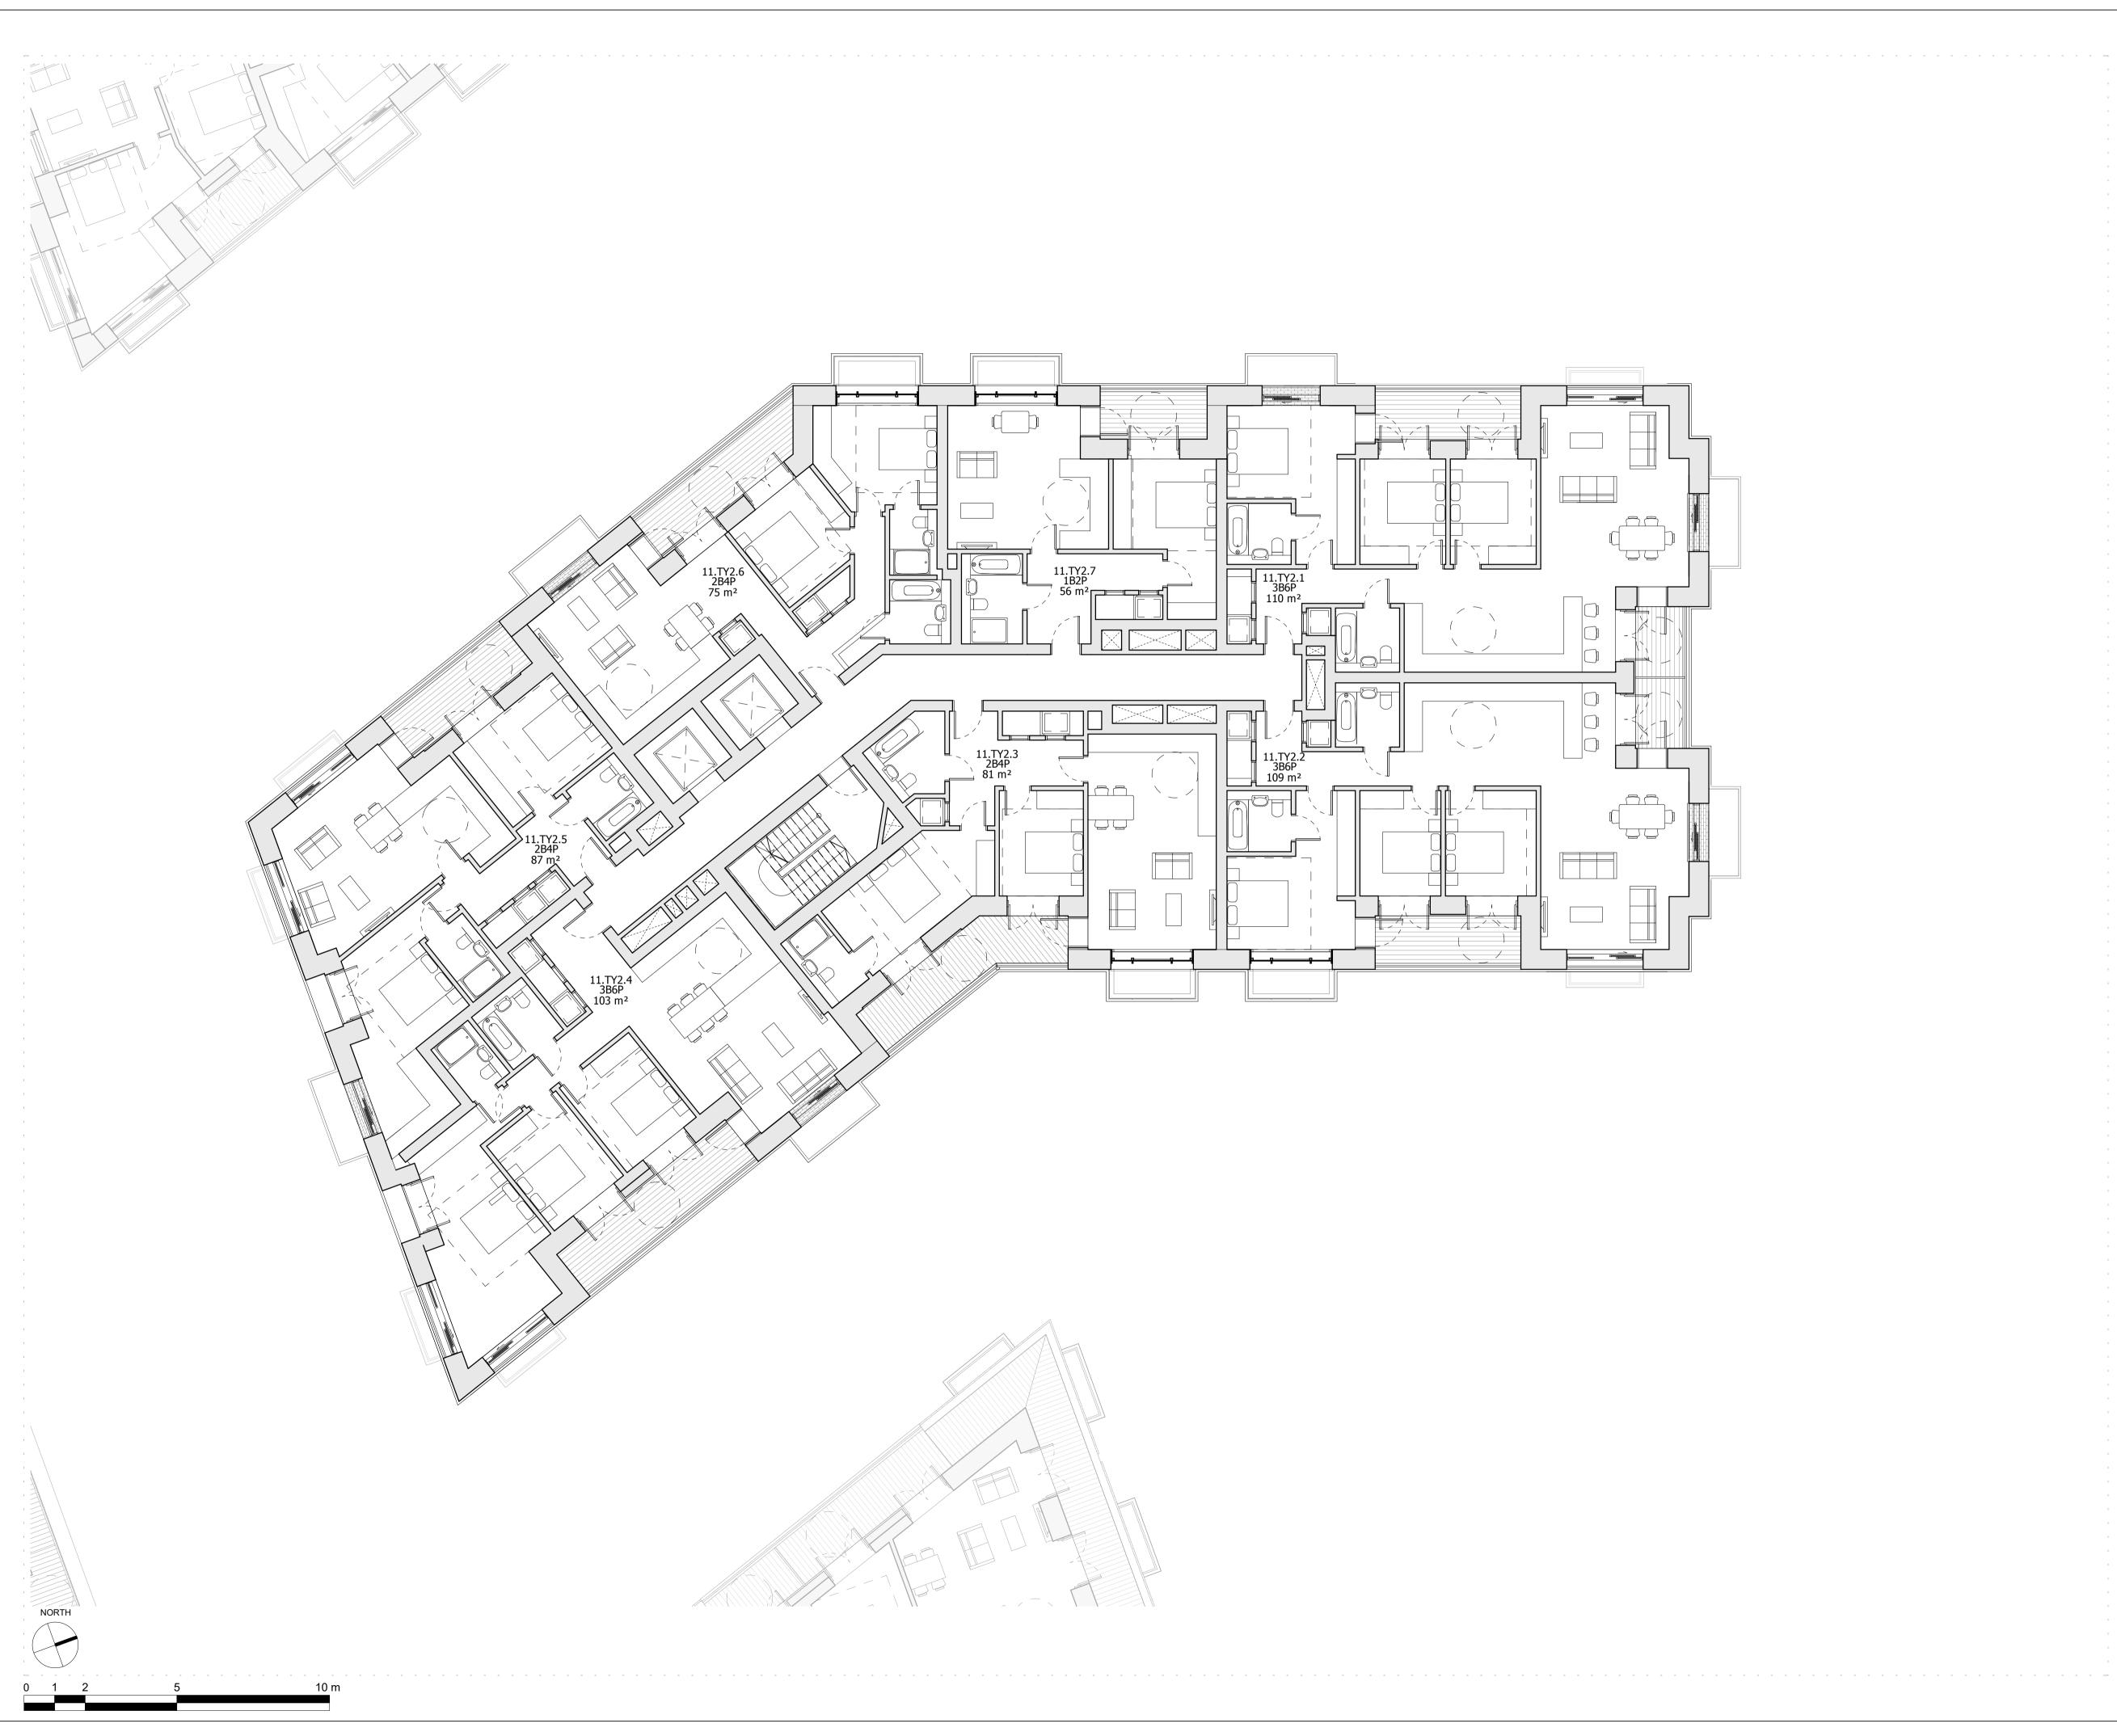

NOTE: TYPICAL PLAN APPLIES TO LEVELS 01 & 06

INTERNAL LAYOUTS SHOWN ILLUSTRATIVELY ONLY

| 10/19 KH<br>- KH | A<br>-                |
|------------------|-----------------------|
|                  | A                     |
| 01/20 101        | -                     |
| 01/20 KH         | В                     |
| 04/20 BJ         | С                     |
| 01/22 RKB        | D                     |
| 02/22 BJ         | Е                     |
|                  | 01/22 RKB<br>04/20 BJ |

## \_\_\_\_\_ Drawing

BUILDING 11 - PROPOSED TYPICAL FLOOR 2 (FIRST AND SIXTH LEVELS)

| Drawn      | Date               | Scale                |  |
|------------|--------------------|----------------------|--|
| KH         | 09/05/19           | 1:100 @/<br>1:200 @/ |  |
| Job Number | Drawing number     | Revision             |  |
| 18125      | C645_B11_P_TY2_001 | Е                    |  |