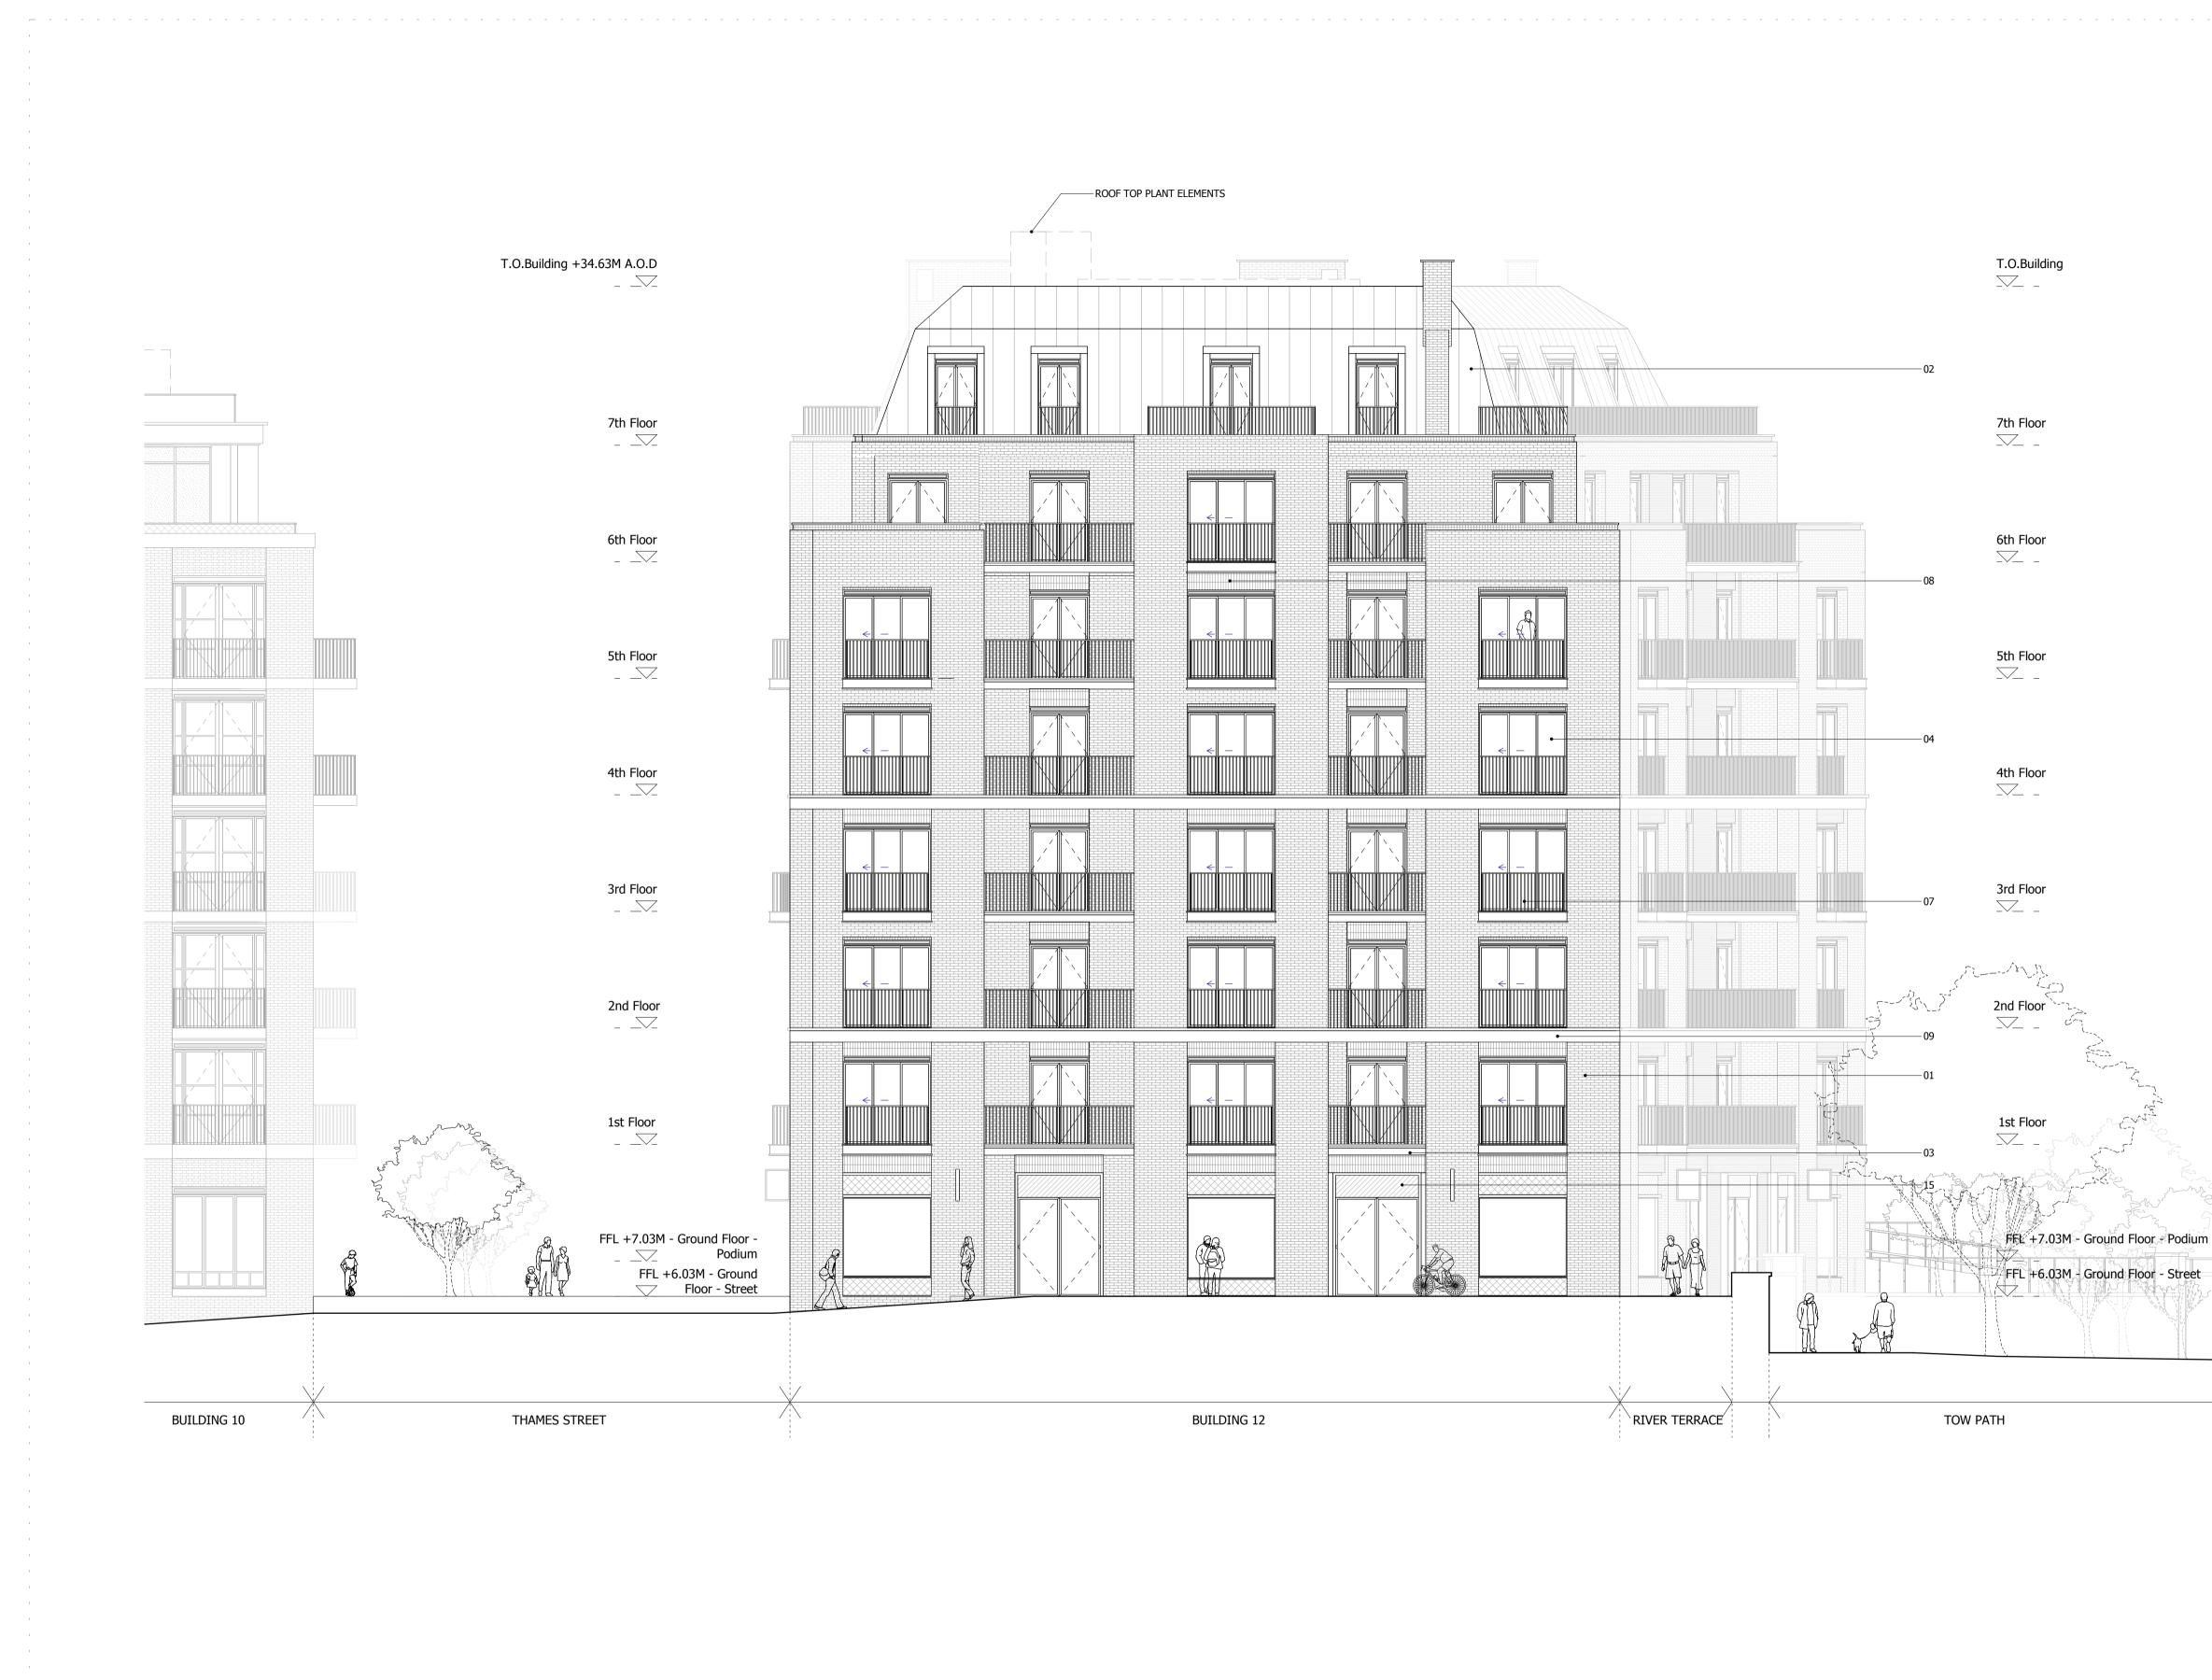

## KEY

- BRICK WALLS
  METAL CLAD ROOF
  HORIZONTAL CONCRETE BAND
  CLEAR GLAZING WITH GREY PPC ALUMINIUM FRAMES
  CLEAR GLAZING WITH BRONZE ANODIZED ALUMINIUM FRAMES
- 06. GLASS BALUSTRADE 07. METAL BALUSTRADE 08. TEXTURED BRICK DETAIL
- 09. PROFILED METAL CLADDING 10. BRONZE ANODIZED ALUMINIUM PROFILE 11. COLOURED MOSAIC TILES
- 12. CURTAIN WALL 13. PRE-CAST CONCRETE CLADDING
- 14. DECORATIVE FRIEZE 15. FASCIA SIGNAGE

#### BUILDING 12 - PROPOSED EAST ELEVATION

| Drawn      | Date             | Scale                    |
|------------|------------------|--------------------------|
| NLe        | 13/09/19         | 1:100 @ A1<br>1:200 @ A3 |
| Job Number | Drawing number   | Revision                 |
| 18125      | C645_B12_E_E_001 | E                        |