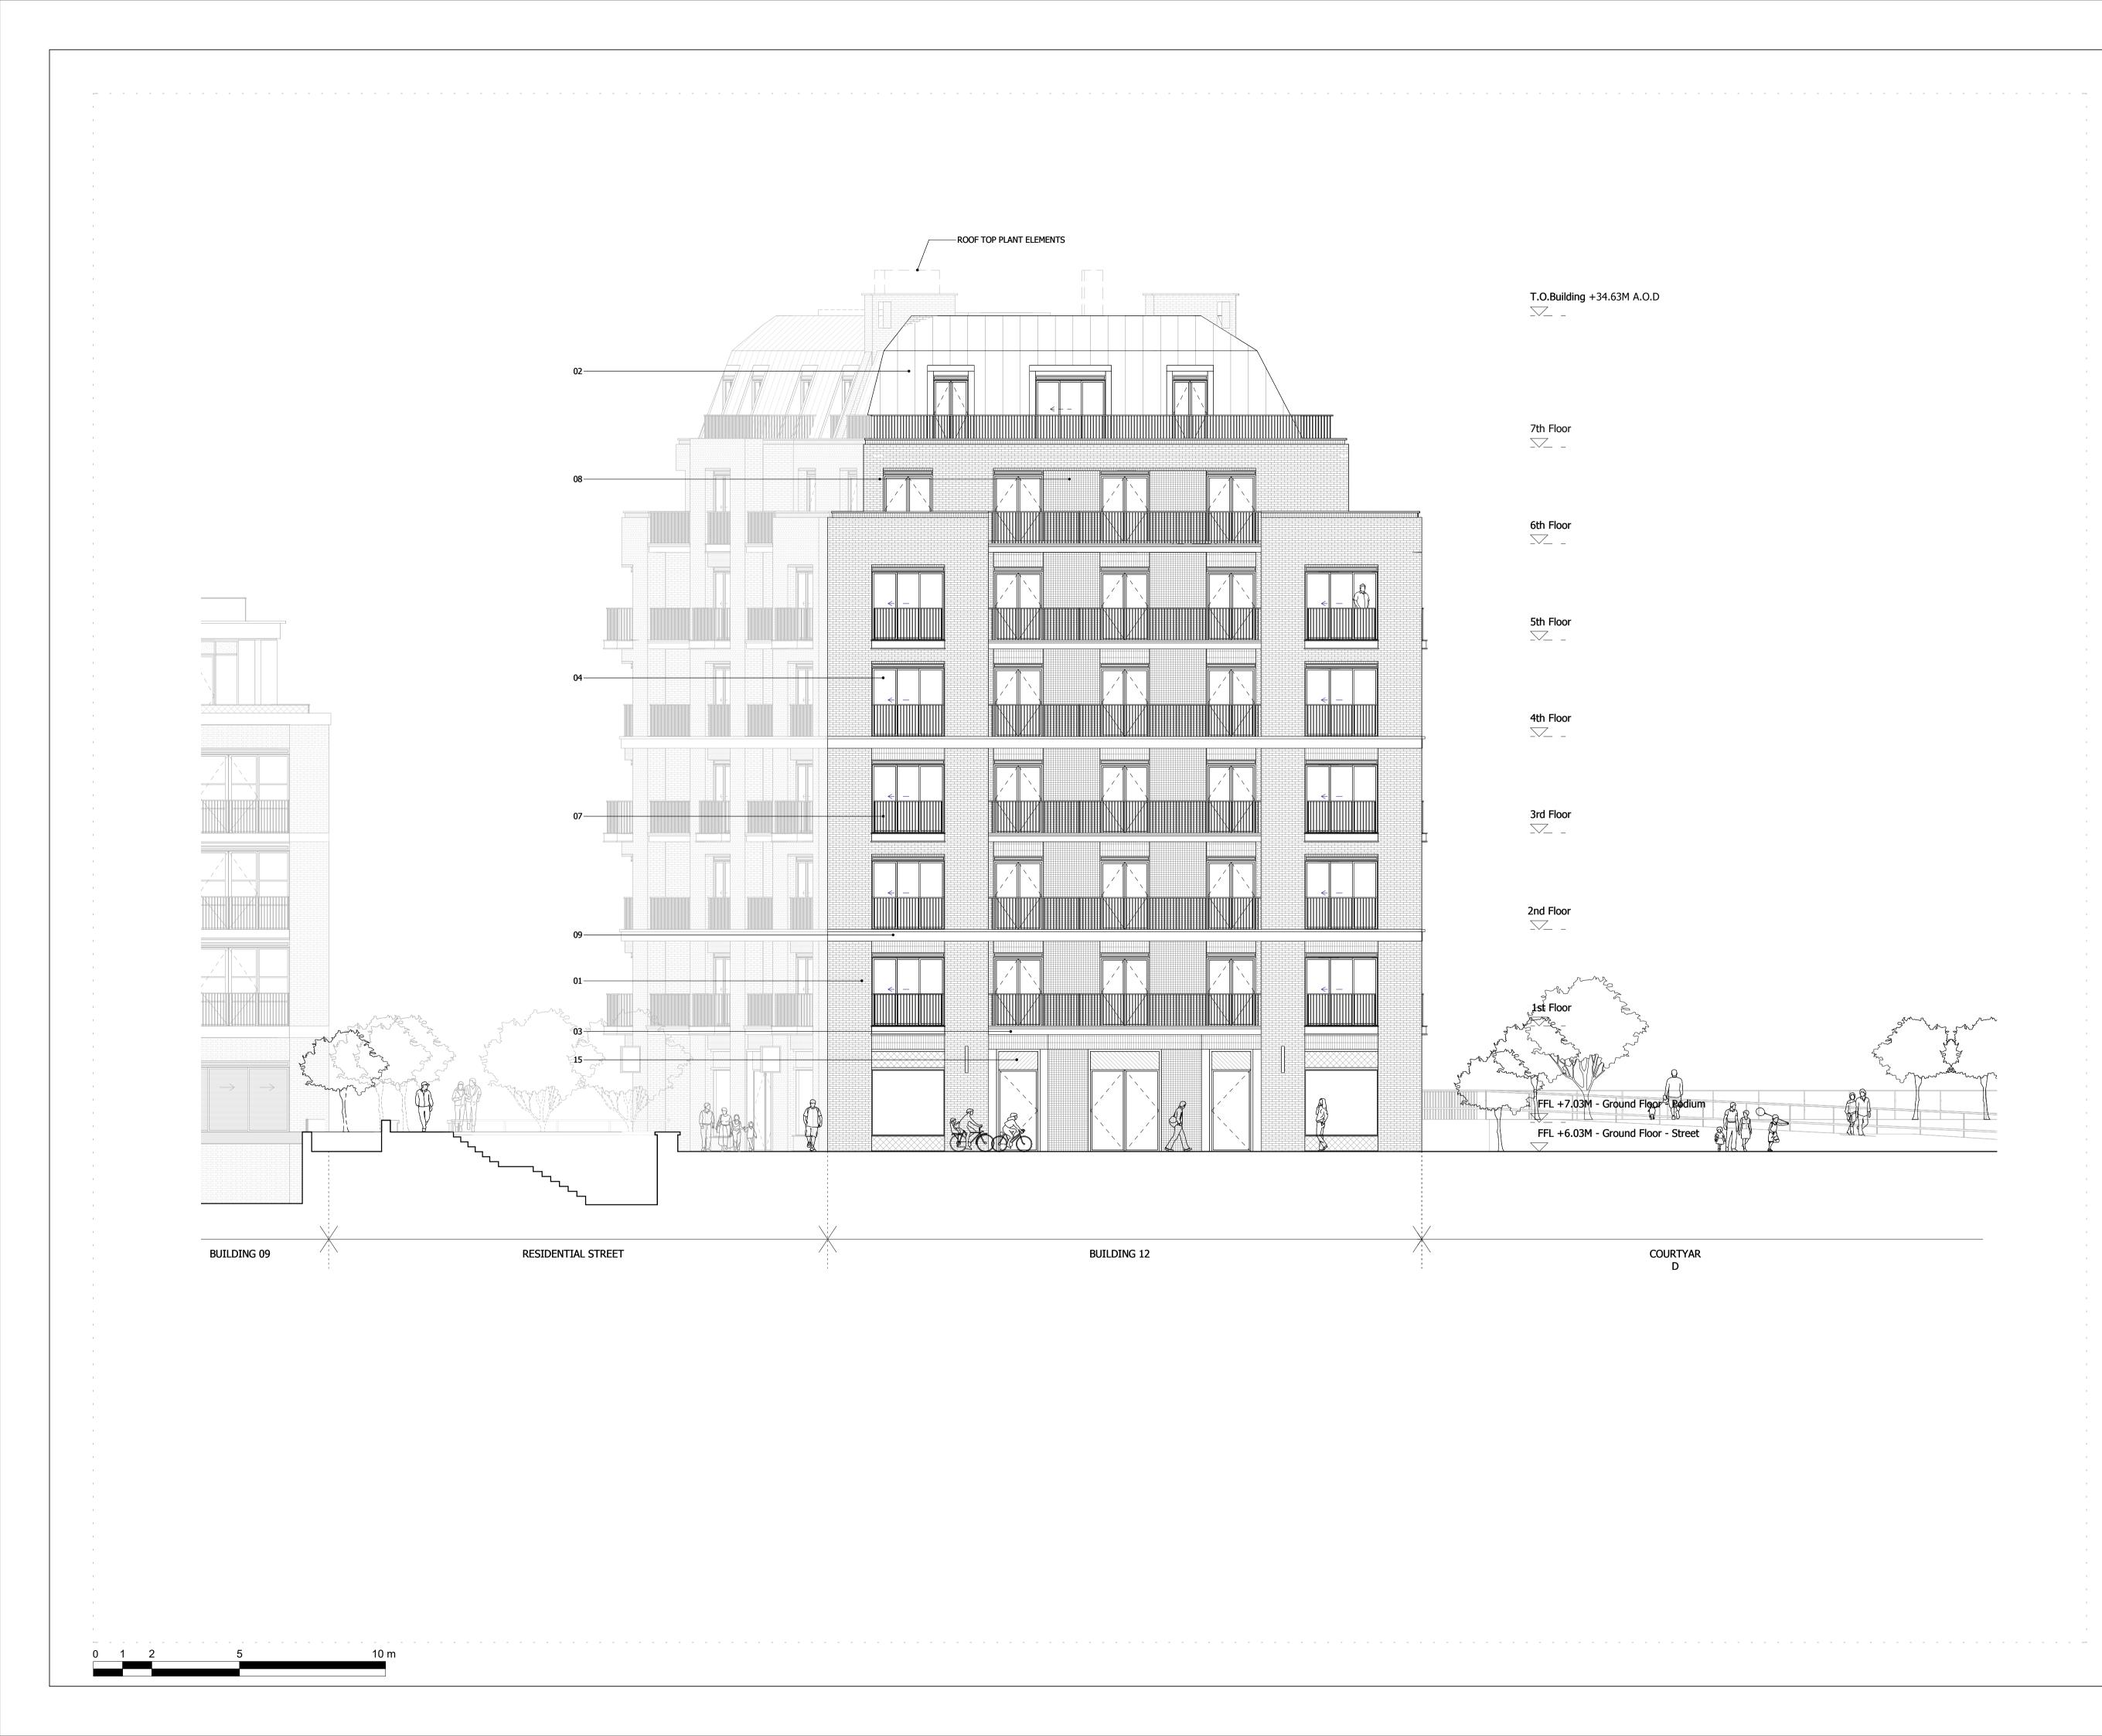

## KEY

- BRICK WALLS
  METAL CLAD ROOF
  HORIZONTAL CONCRETE BAND
  CLEAR GLAZING WITH GREY PPC ALUMINIUM FRAMES 05. CLEAR GLAZING WITH BRONZE ANODIZED ALUMINIUM FRAMES
- 06. GLASS BALUSTRADE 07. METAL BALUSTRADE
- 08. TEXTURED BRICK DETAIL 09. PROFILED METAL CLADDING
- 10. BRONZE ANODIZED ALUMINIUM PROFILE 11. COLOURED MOSAIC TILES
- 12. CURTAIN WALL 13. PRE-CAST CONCRETE CLADDING
- 14. DECORATIVE FRIEZE 15. FASCIA SIGNAGE

#### BUILDING 12 - PROPOSED NORTH **ELEVATION 1**

| Drawn      | Date Scale       |                          |  |
|------------|------------------|--------------------------|--|
| NLe        | 13/09/19         | 1:100 @ A1<br>1:200 @ A3 |  |
| Job Number | Drawing number   | Revision                 |  |
| 18125      | C645_B12_E_N_001 | E                        |  |