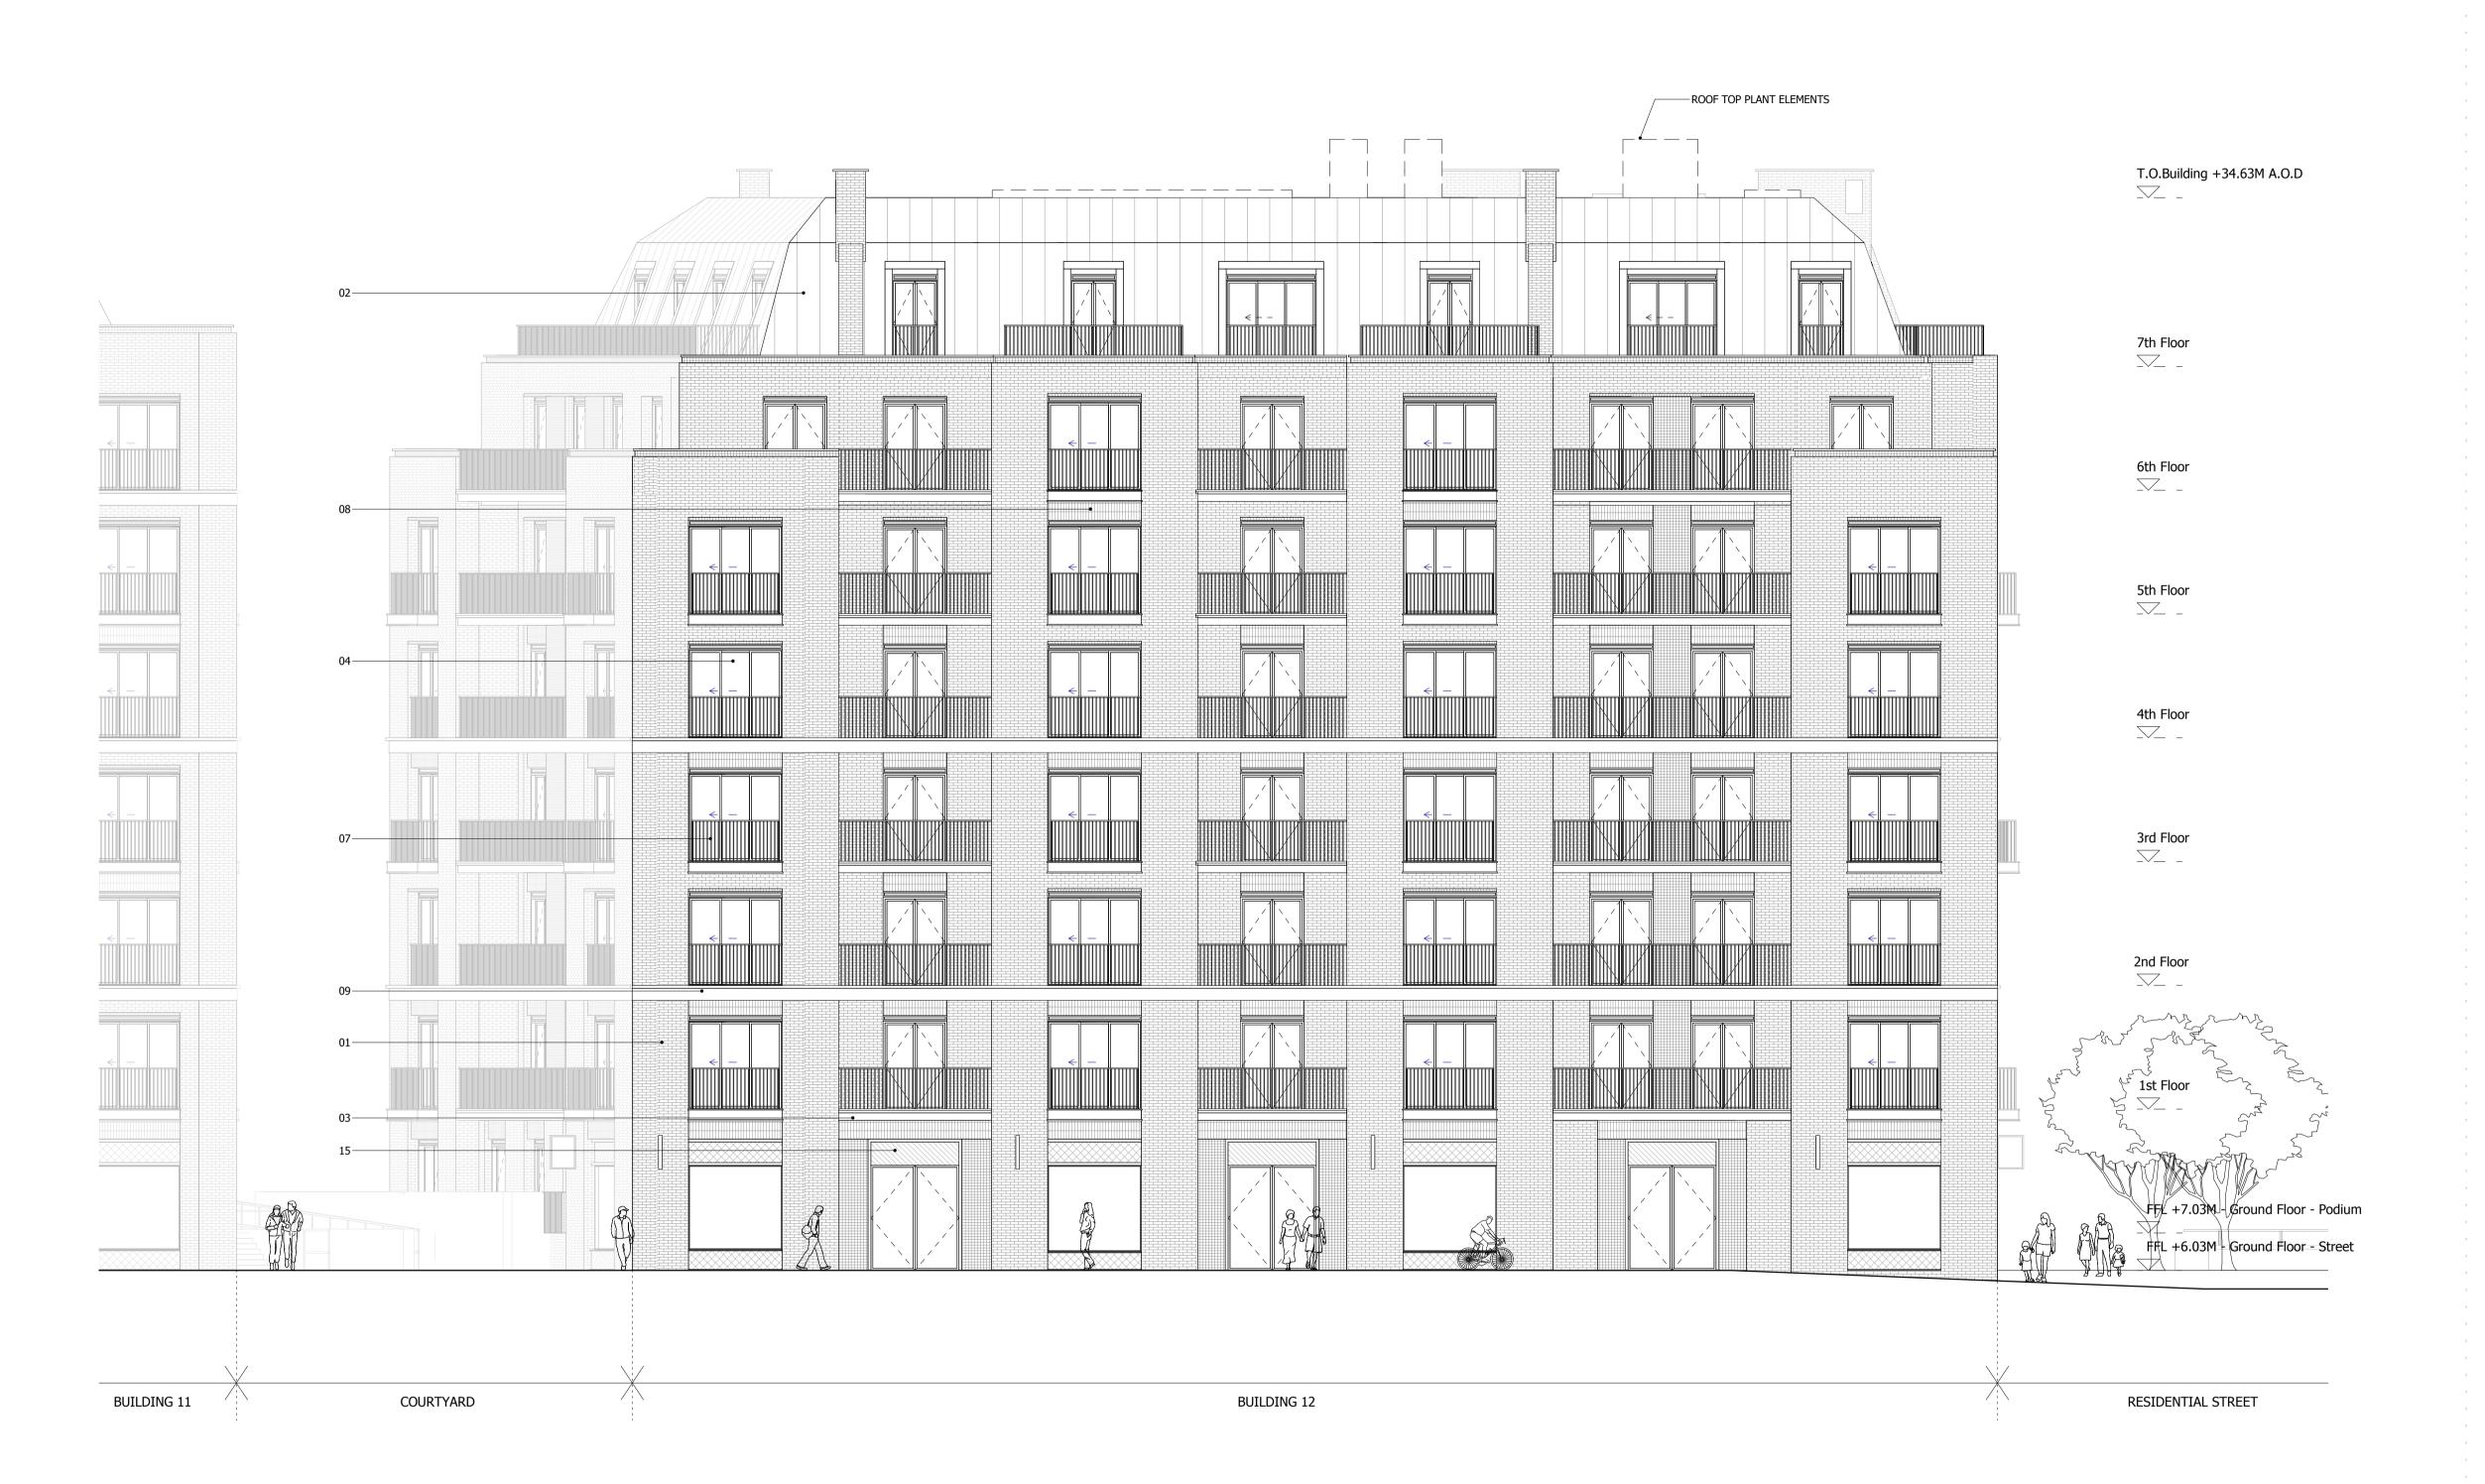

NORTH

- 01. BRICK WALLS02. METAL CLAD ROOF03. HORIZONTAL CONCRETE BAND04. CLEAR GLAZING WITH GREY PPC ALUMINIUM FRAMES 05. CLEAR GLAZING WITH BRONZE ANODIZED ALUMINIUM FRAMES
- 06. GLASS BALUSTRADE 07. METAL BALUSTRADE
- 08. TEXTURED BRICK DETAIL
- 09. PROFILED METAL CLADDING
- 10. BRONZE ANODIZED ALUMINIUM PROFILE
  11. COLOURED MOSAIC TILES 12. CURTAIN WALL
- 13. PRE-CAST CONCRETE CLADDING
- 14. DECORATIVE FRIEZE 15. FASCIA SIGNAGE

## SQUIRE & PARTNERS

The Department Store 248 Ferndale Road London SW9 8FR T: 020 7278 5555 F: 020 7239 0495

info@squireandpartners.com www.squireandpartners.com

Stag Brewery

Richmond

BUILDING 12 - PROPOSED SOUTH **ELEVATION** 