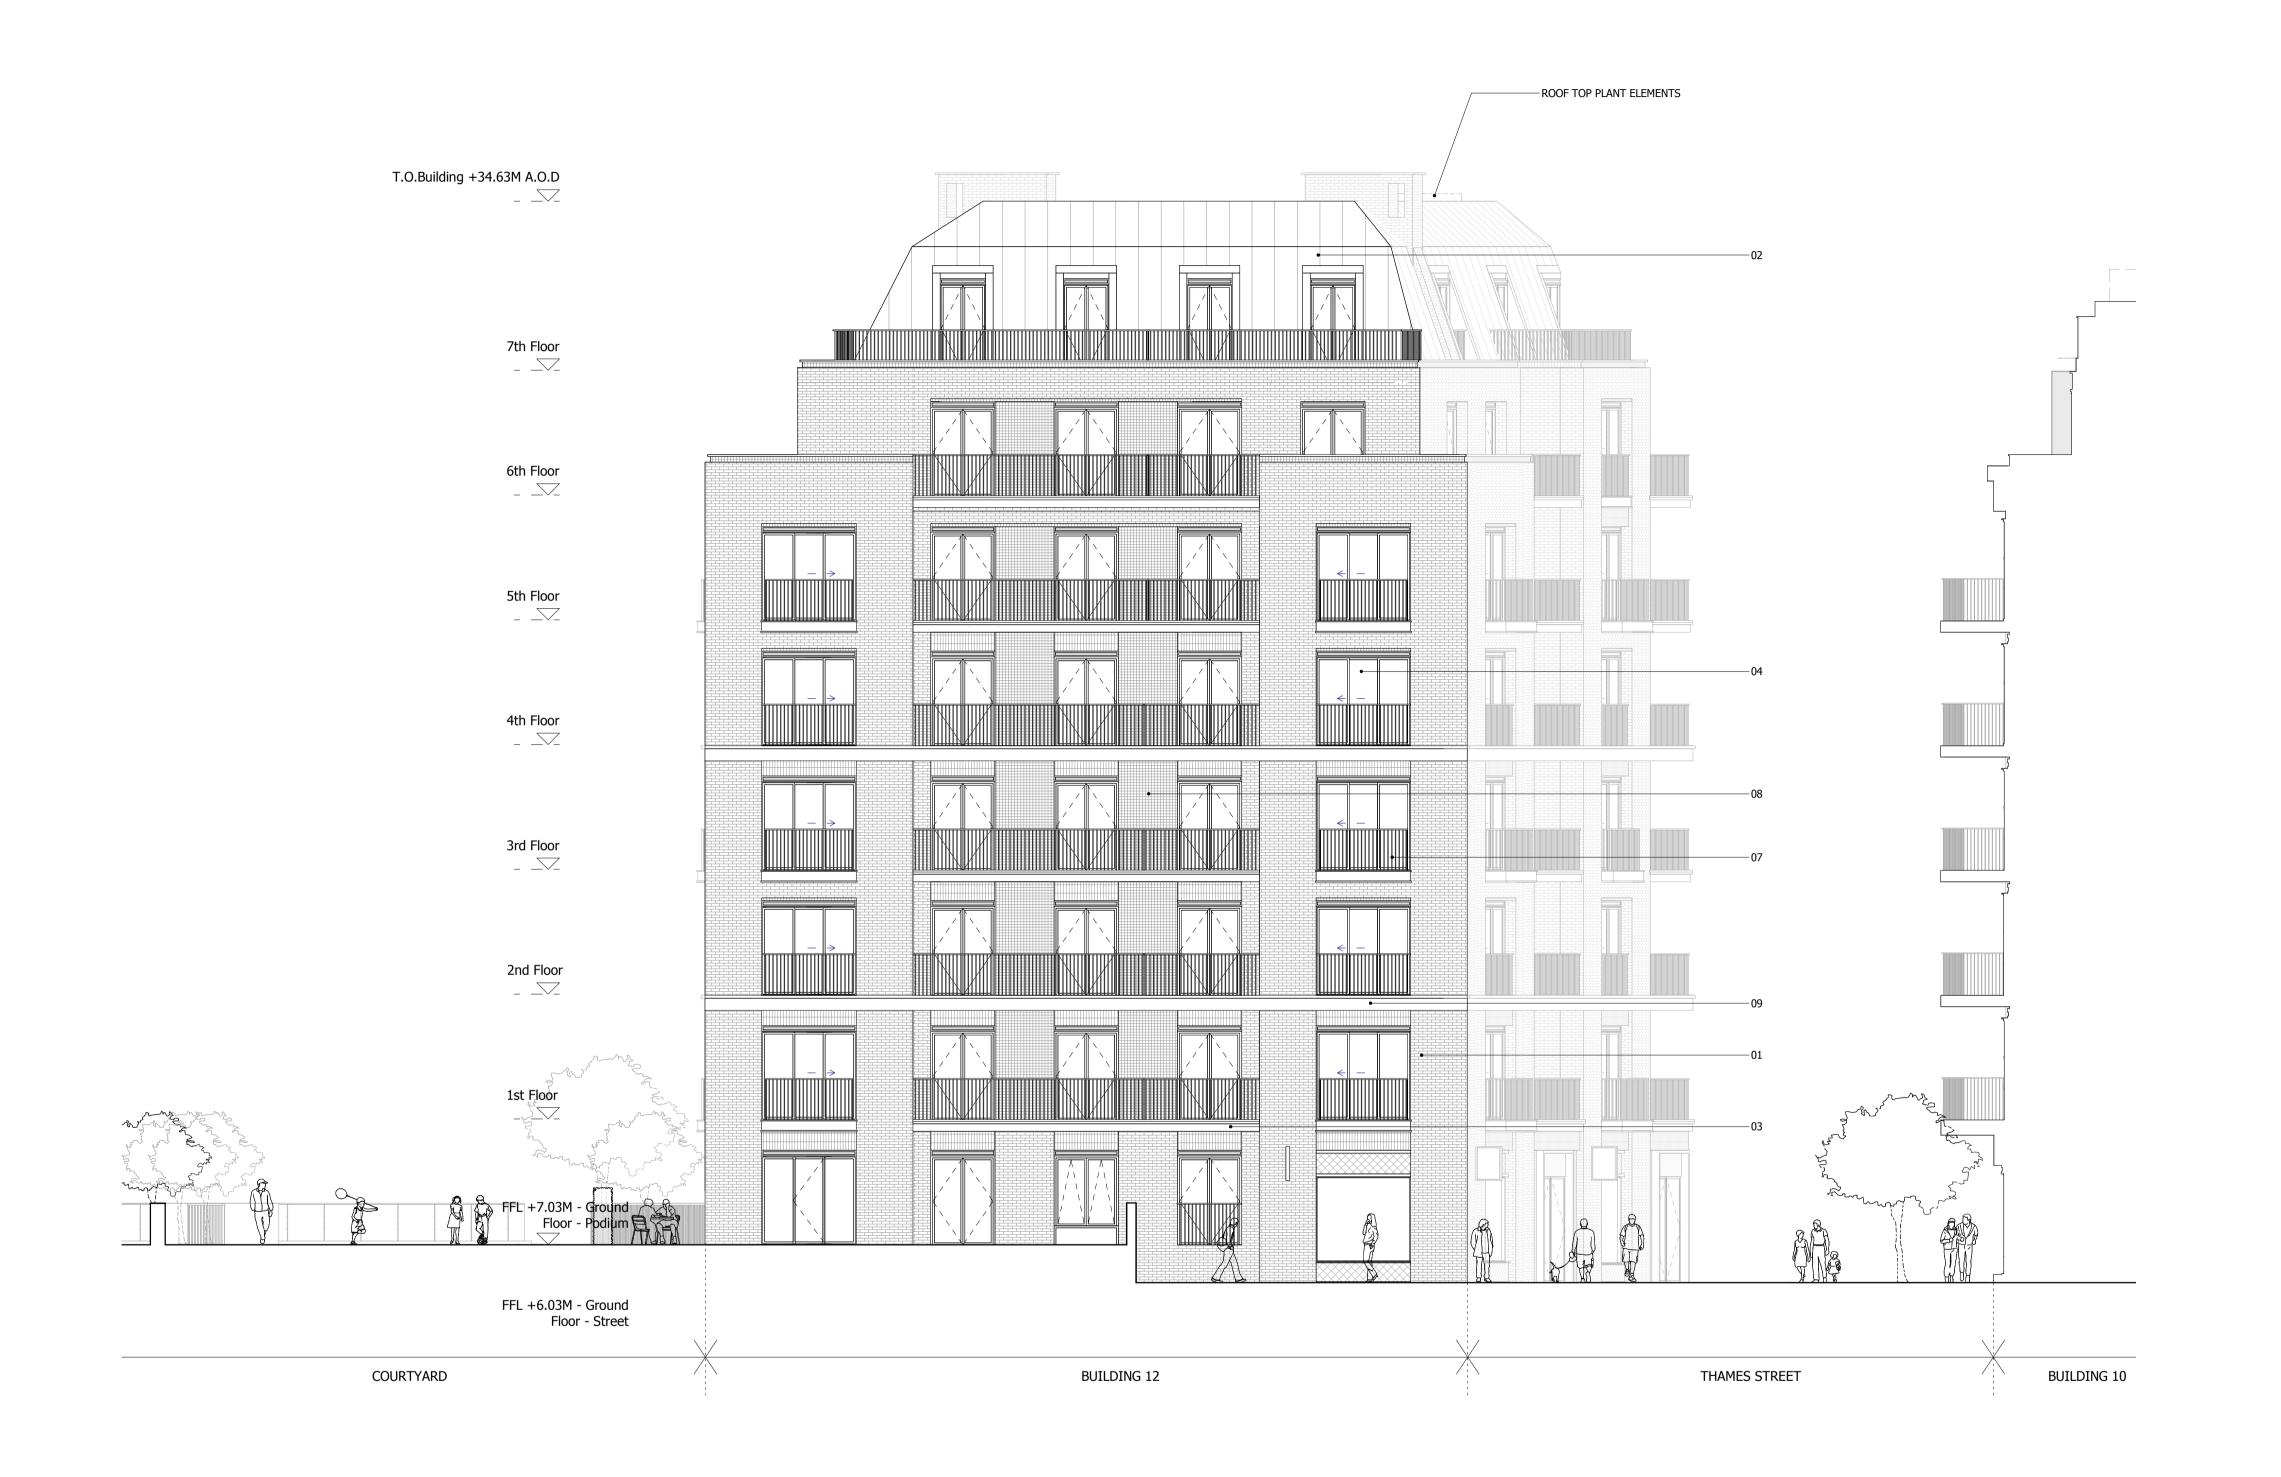

- 01. BRICK WALLS
  02. METAL CLAD ROOF
  03. HORIZONTAL CONCRETE BAND
  04. CLEAR GLAZING WITH GREY PPC ALUMINIUM FRAMES
- 05. CLEAR GLAZING WITH BRONZE ANODIZED ALUMINIUM FRAMES
- 06. GLASS BALUSTRADE 07. METAL BALUSTRADE
- 08. TEXTURED BRICK DETAIL 09. PROFILED METAL CLADDING
- 10. BRONZE ANODIZED ALUMINIUM PROFILE
  11. COLOURED MOSAIC TILES
- 12. CURTAIN WALL 13. PRE-CAST CONCRETE CLADDING
- 14. DECORATIVE FRIEZE 15. FASCIA SIGNAGE

## SQUIRE & PARTNERS

The Department Store 248 Ferndale Road London SW9 8FR T: 020 7278 5555 F: 020 7239 0495

info@squireandpartners.com www.squireandpartners.com

Stag Brewery

Richmond

BUILDING 12 - PROPOSED WEST **ELEVATION** 

| Drawn      | Date             | Scale                    |
|------------|------------------|--------------------------|
| NLe        | 13/09/19         | 1:100 @ A1<br>1:200 @ A3 |
| Job Number | Drawing number   | Revision                 |
| 18125      | C645_B12_E_W_001 | Е                        |