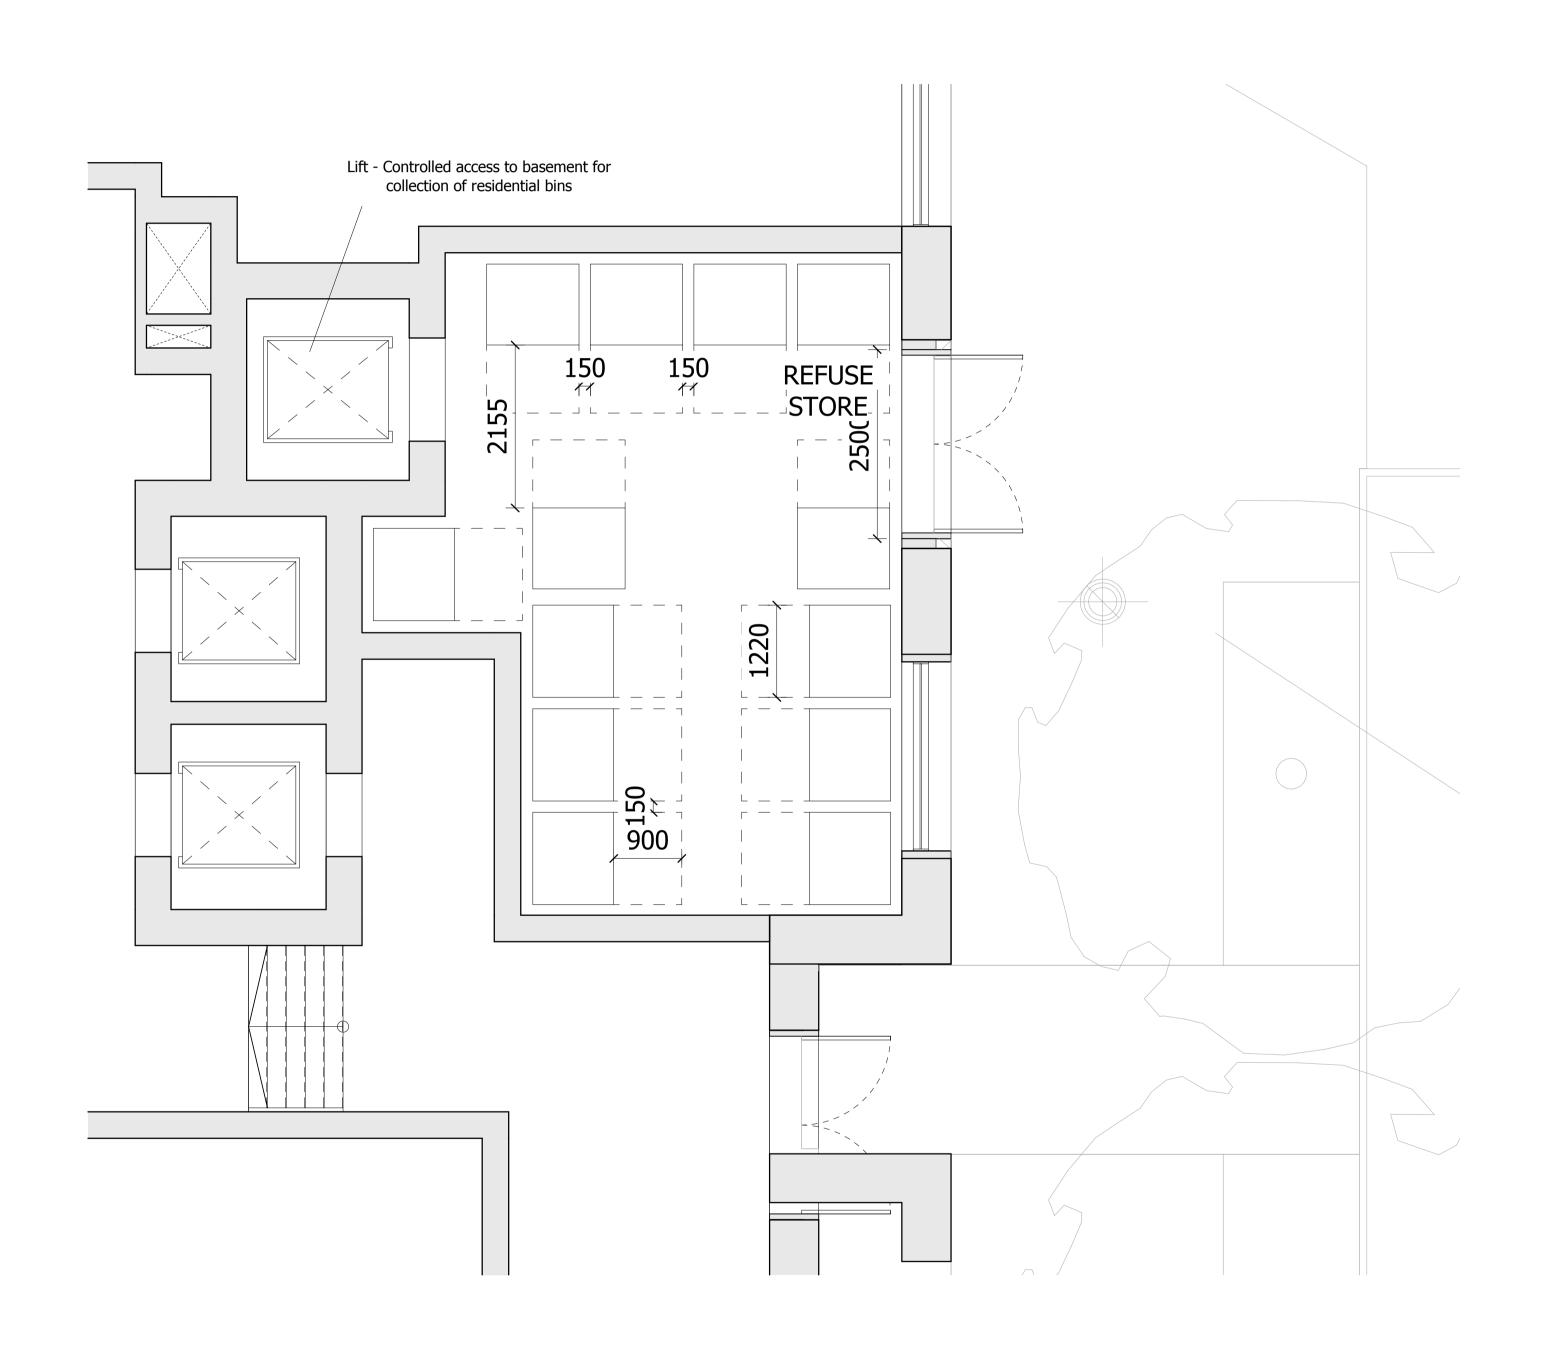

Building 12 refuse store contains 13 Eurobins at 1100 Litres each. This is to serve buildings 11 and 12.

| 21/10/19 | KH                   | -                          |
|----------|----------------------|----------------------------|
| 21/10/19 | IXI I                |                            |
| 21/10/19 | KH                   | Δ                          |
| 24/01/20 | KH                   | В                          |
| 27/04/20 | BJ                   | C                          |
| 04/02/22 | BJ                   |                            |
|          | 27/04/20<br>24/01/20 | 27/04/20 BJ<br>24/01/20 KH |

## SQUIRE & PARTNERS

The Department Store 248 Ferndale Road London SW9 8FR T: 020 7278 5555 F: 020 7239 0495

> info@squireandpartners.com www.squireandpartners.com

Stag Brewery
Richmond

Drawing
BUILDING 12 - GROUND FLOOR
LEVEL REFUSE STORE PLAN