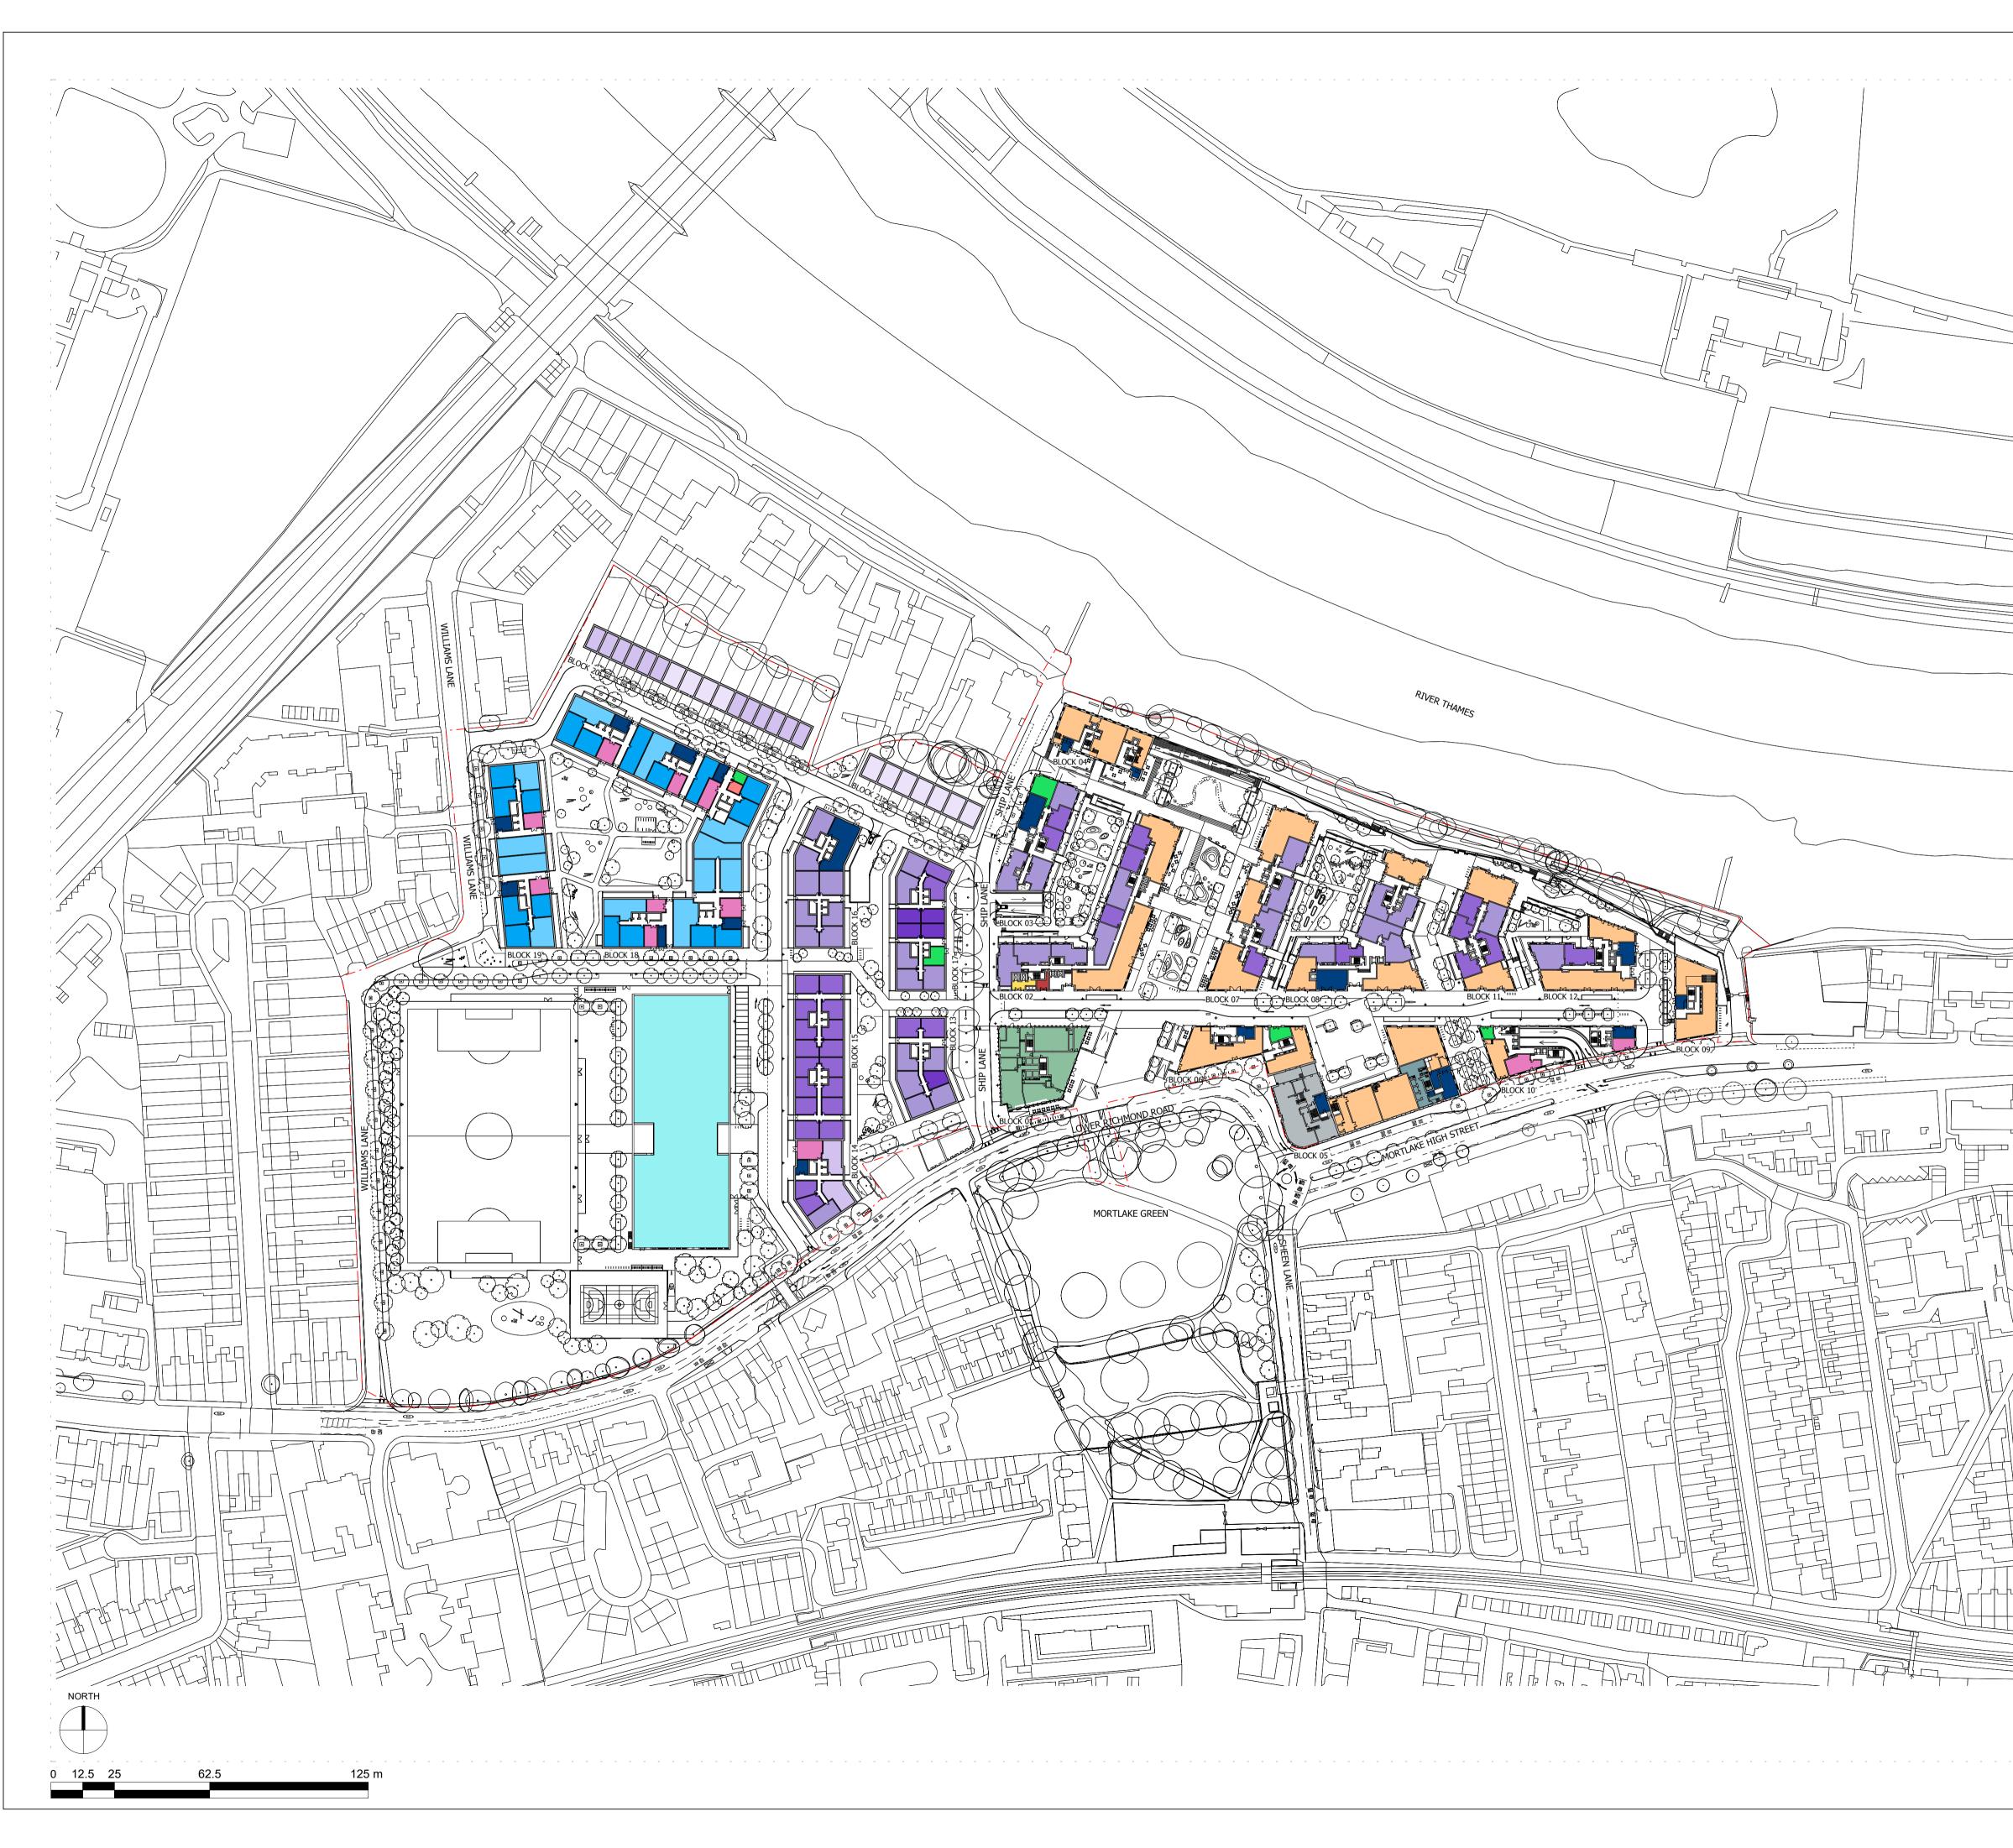

NOTE: UNIT MIX AND LAYOUT FOR DEVELOPMENT AREA 2 IS INDICATIVE AT THIS STAGE

CINEMA FLEXIBLE USE GAS METER ROOM HOTEL LV SWITCHROOM OFFICE REFUSE STORE SCHOOL SUBSTATION

| Revision description             | Date     | Check | Rev |
|----------------------------------|----------|-------|-----|
| LEGAL REVIEW                     | 13/09/19 | KH    | -   |
| FINAL DRAFT PLANNING APPLICATION | 21/10/19 | KH    | А   |
| DRAFT GLA SUBMISSION             | 24/01/20 | KH    | В   |
| GLA SUBMISSION                   | 27/04/20 | BJ    | С   |
| FINAL DRAFT HYBRID SUBMISSION    | 07/01/22 | RKB   | D   |
| LBRUT 2 APPLICATION              | 25/02/22 | BJ    | Е   |

## Project

Stag Brewery Richmond

## Drawing

PROPOSED MASTERPLAN GROUND FLOOR LEVEL

| Drawn      | Date             | Scale                          |  |
|------------|------------------|--------------------------------|--|
| ТС         | 18/01/18         | 1 : 1250 @ A1<br>1 : 2500 @ A3 |  |
| Job Number | Drawing number   | Revision                       |  |
| 18125      | C645_MP_P_00_001 | E                              |  |